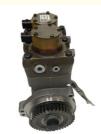

## C9 C9.3 Diesel Engine Electric Parts Excavator Fuel Injection Pump 369-6680 353-7102

## PRODUCT DESCRIPTION

E336F E336E E340F Excavator Parts C9 C9.3 Diesel Engine Fuel Injection Pump 369-6680 353-7102

| Brand    | HOWE     | Condition | new                                         |
|----------|----------|-----------|---------------------------------------------|
| MOQ      | 1 piece  | Quality   | guarantee                                   |
| Stock    | in stock | Payment   | trade assurance western union bank transfer |
| Warranty | 1 year   | Delivery  | usually 1-3 days                            |

#### **FUEL PUMP**

| Model                          | E336F E336E Fuel Injection Pump                                                                                           |  |
|--------------------------------|---------------------------------------------------------------------------------------------------------------------------|--|
| Applicatio<br>n                | E340F series Excavator are available                                                                                      |  |
| Material                       | imported components                                                                                                       |  |
| Usage                          | long life service                                                                                                         |  |
| Other<br>available<br>products | many kinds of controller, monitor,<br>wire harness, throttle motor,<br>solenoid valve, pressure sensor<br>and other parts |  |