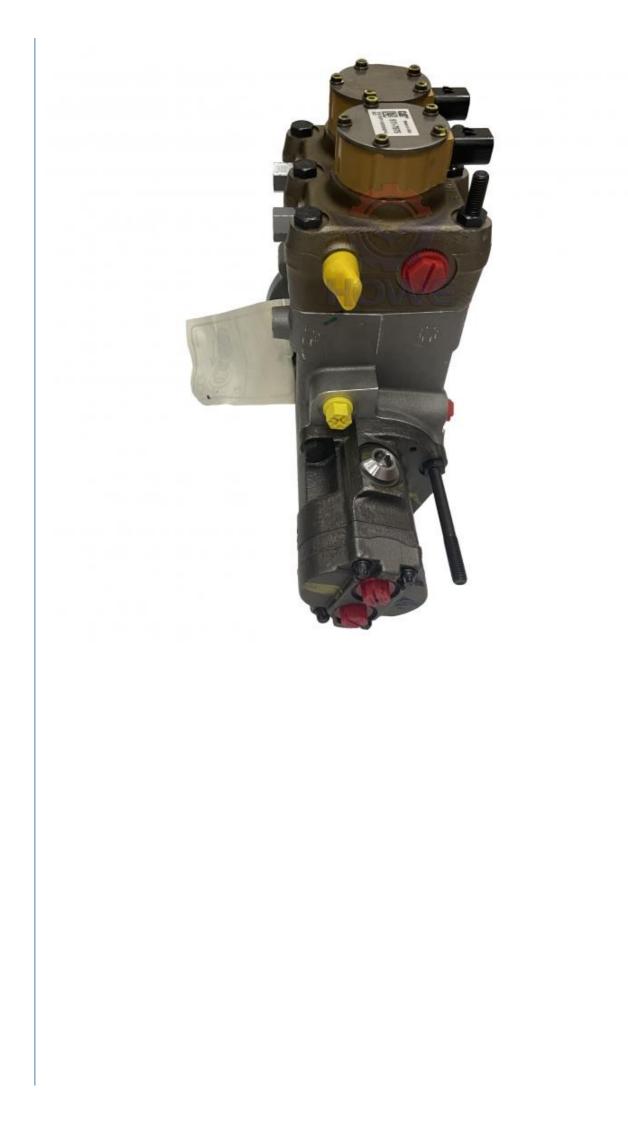

## C9 C9.3 Diesel Engine Electric Parts Excavator Fuel Injection Pump 369-6680 353-7102

## PRODUCT DESCRIPTION

E336F E336E E340F Excavator Parts C9 C9.3 Diesel Engine Fuel Injection Pump 369-6680 353-7102

| Brand    | HOWE     | Condition | new                                         |
|----------|----------|-----------|---------------------------------------------|
| MOQ      | 1 piece  | Quality   | guarantee                                   |
| Stock    | in stock | Payment   | trade assurance western union bank transfer |
| Warranty | 1 year   | Delivery  | usually 1-3 days                            |