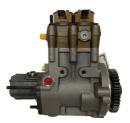

## C9 C9.3 Diesel Engine Electric Parts Excavator Fuel Injection Pump 369-6680 353-7102

## PRODUCT DESCRIPTION

E336F E336E E340F Excavator Parts C9 C9.3 Diesel Engine Fuel Injection Pump 369-6680 353-7102

| Brand    | HOWE     | Condition | new                                         |
|----------|----------|-----------|---------------------------------------------|
| MOQ      | 1 piece  | Quality   | guarantee                                   |
| Stock    | in stock | Payment   | trade assurance western union bank transfer |
| Warranty | 1 year   | Delivery  | usually 1-3 days                            |

#### **FUEL PUMP**

| Model                          | E336F E336E Fuel Injection Pump                                                                                           |  |
|--------------------------------|---------------------------------------------------------------------------------------------------------------------------|--|
| Applicatio<br>n                | E340F series Excavator are available                                                                                      |  |
| Material                       | imported components                                                                                                       |  |
| Usage                          | long life service                                                                                                         |  |
| Other<br>available<br>products | many kinds of controller, monitor,<br>wire harness, throttle motor,<br>solenoid valve, pressure sensor<br>and other parts |  |