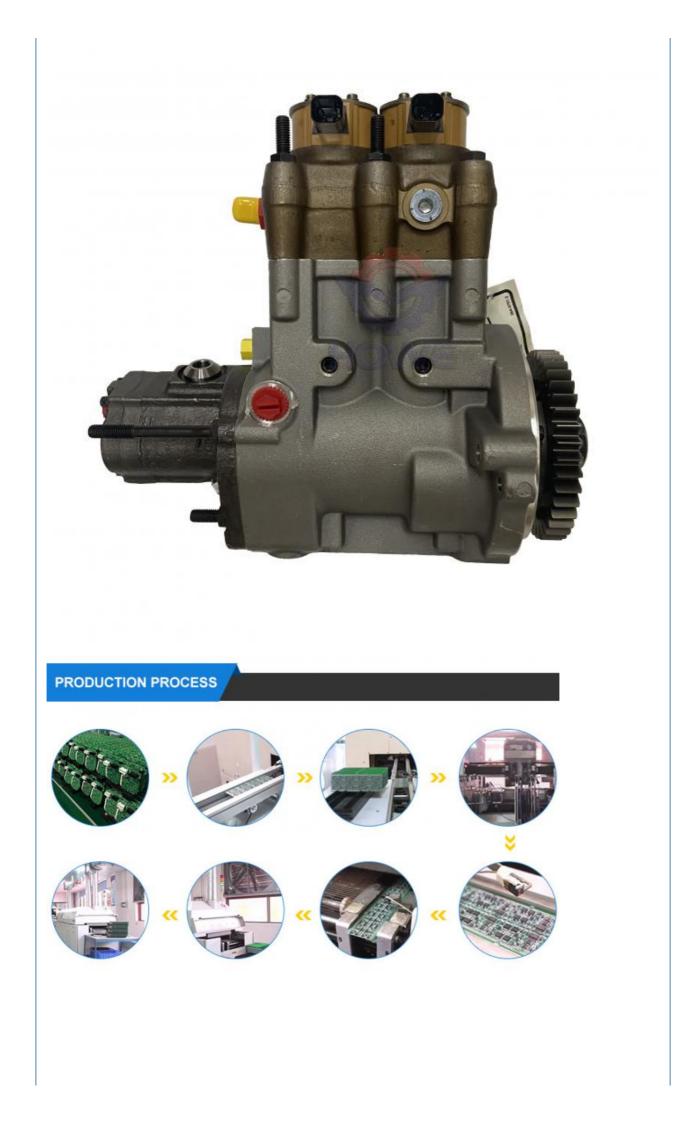

## C9 C9.3 Diesel Engine Electric Parts Excavator Fuel Injection Pump 369-6680 353-7102

## PRODUCT DESCRIPTION

E336F E336E E340F Excavator Parts C9 C9.3 Diesel Engine Fuel Injection Pump 369-6680 353-7102

| Brand    | HOWE     | Condition | new                                         |
|----------|----------|-----------|---------------------------------------------|
| MOQ      | 1 piece  | Quality   | guarantee                                   |
| Stock    | in stock | Payment   | trade assurance western union bank transfer |
| Warranty | 1 year   | Delivery  | usually 1-3 days                            |

#### **FUEL PUMP**

| Model                          | E336F E336E Fuel Injection Pump                                                                                           |  |
|--------------------------------|---------------------------------------------------------------------------------------------------------------------------|--|
| Applicatio<br>n                | E340F series Excavator are available                                                                                      |  |
| Material                       | imported components                                                                                                       |  |
| Usage                          | long life service                                                                                                         |  |
| Other<br>available<br>products | many kinds of controller, monitor,<br>wire harness, throttle motor,<br>solenoid valve, pressure sensor<br>and other parts |  |