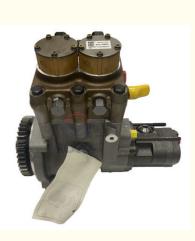

## C9 C9.3 Diesel Engine Electric Parts Excavator Fuel Injection Pump 369-6680 353-7102

## PRODUCT DESCRIPTION

E336F E336E E340F Excavator Parts C9 C9.3 Diesel Engine Fuel Injection Pump 369-6680 353-7102

| Brand    | HOWE     | Condition | new                                         |
|----------|----------|-----------|---------------------------------------------|
| MOQ      | 1 piece  | Quality   | guarantee                                   |
| Stock    | in stock | Payment   | trade assurance western union bank transfer |
| Warranty | 1 year   | Delivery  | usually 1-3 days                            |

#### **FUEL PUMP**

| Model                          | E336F E336E Fuel Injection Pump                                                                                           |  |
|--------------------------------|---------------------------------------------------------------------------------------------------------------------------|--|
| Applicatio<br>n                | E340F series Excavator are available                                                                                      |  |
| Material                       | imported components                                                                                                       |  |
| Usage                          | long life service                                                                                                         |  |
| Other<br>available<br>products | many kinds of controller, monitor,<br>wire harness, throttle motor,<br>solenoid valve, pressure sensor<br>and other parts |  |