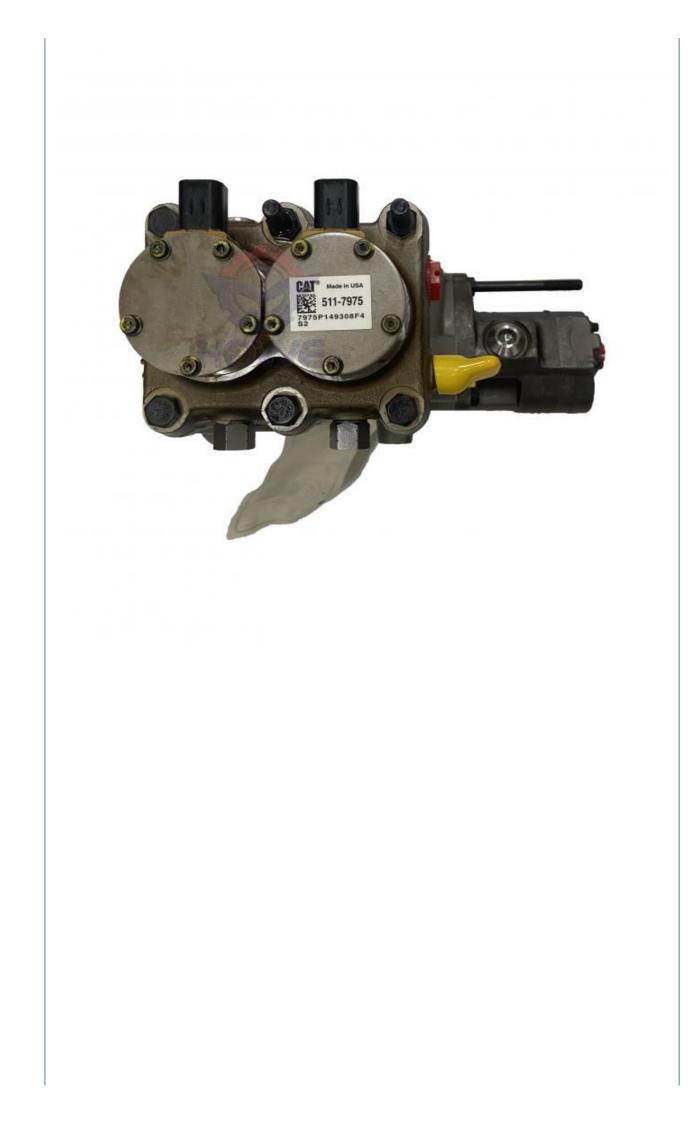

## C9 C9.3 Diesel Engine Electric Parts Excavator Fuel Injection Pump 369-6680 353-7102

## PRODUCT DESCRIPTION

E336F E336E E340F Excavator Parts C9 C9.3 Diesel Engine Fuel Injection Pump 369-6680 353-7102

| Brand    | HOWE     | Condition | new                                         |
|----------|----------|-----------|---------------------------------------------|
| MOQ      | 1 piece  | Quality   | guarantee                                   |
| Stock    | in stock | Payment   | trade assurance western union bank transfer |
| Warranty | 1 year   | Delivery  | usually 1-3 days                            |