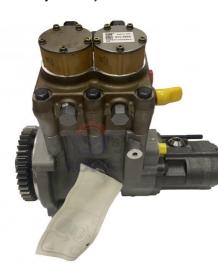

## C9 C9.3 Diesel Engine Electric Parts Excavator Fuel Injection Pump 369-6680 353-7102

## PRODUCT DESCRIPTION

E336F E336E E340F Excavator Parts C9 C9.3 Diesel Engine Fuel Injection Pump 369-6680 353-7102

| Brand    | HOWE     | Condition | new                                         |
|----------|----------|-----------|---------------------------------------------|
| MOQ      | 1 piece  | Quality   | guarantee                                   |
| Stock    | in stock | Payment   | trade assurance western union bank transfer |
| Warranty | 1 year   | Delivery  | usually 1-3 days                            |