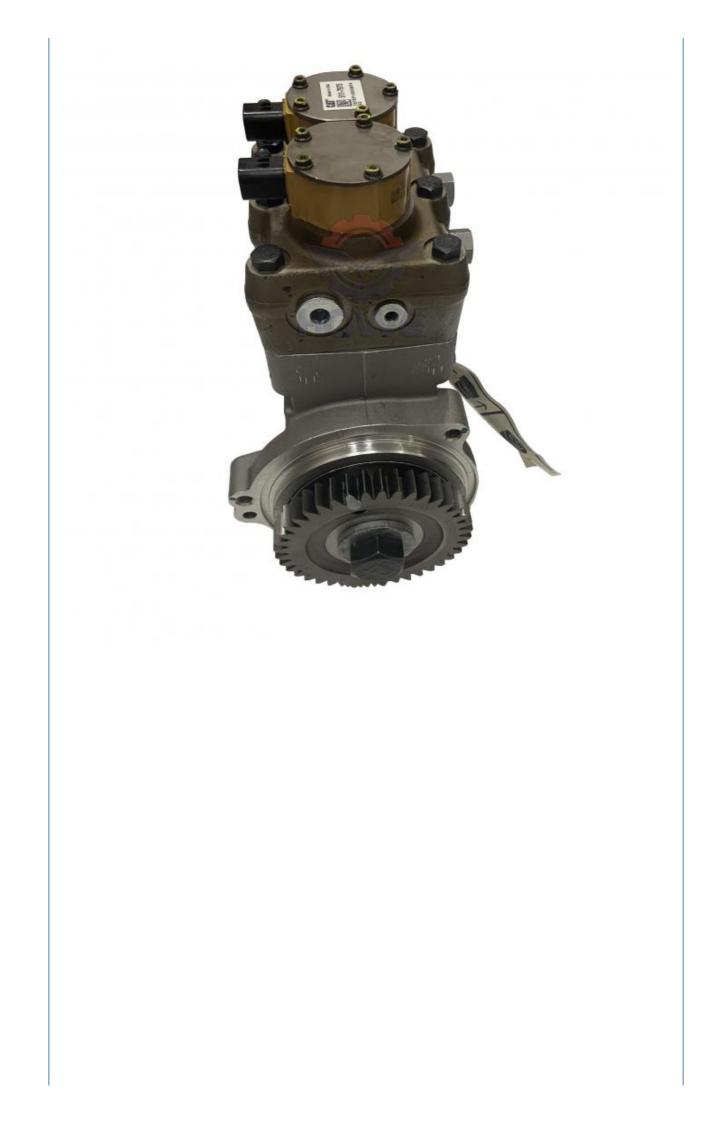

## C9 C9.3 Diesel Engine Electric Parts Excavator Fuel Injection Pump 369-6680 353-7102

## PRODUCT DESCRIPTION

E336F E336E E340F Excavator Parts C9 C9.3 Diesel Engine Fuel Injection Pump 369-6680 353-7102

| Brand    | HOWE     | Condition | new                                         |
|----------|----------|-----------|---------------------------------------------|
| MOQ      | 1 piece  | Quality   | guarantee                                   |
| Stock    | in stock | Payment   | trade assurance western union bank transfer |
| Warranty | 1 year   | Delivery  | usually 1-3 days                            |

#### **FUEL PUMP**

| Model                          | E336F E336E Fuel Injection Pump                                                                                           |  |
|--------------------------------|---------------------------------------------------------------------------------------------------------------------------|--|
| Applicatio<br>n                | E340F series Excavator are available                                                                                      |  |
| Material                       | imported components                                                                                                       |  |
| Usage                          | long life service                                                                                                         |  |
| Other<br>available<br>products | many kinds of controller, monitor,<br>wire harness, throttle motor,<br>solenoid valve, pressure sensor<br>and other parts |  |