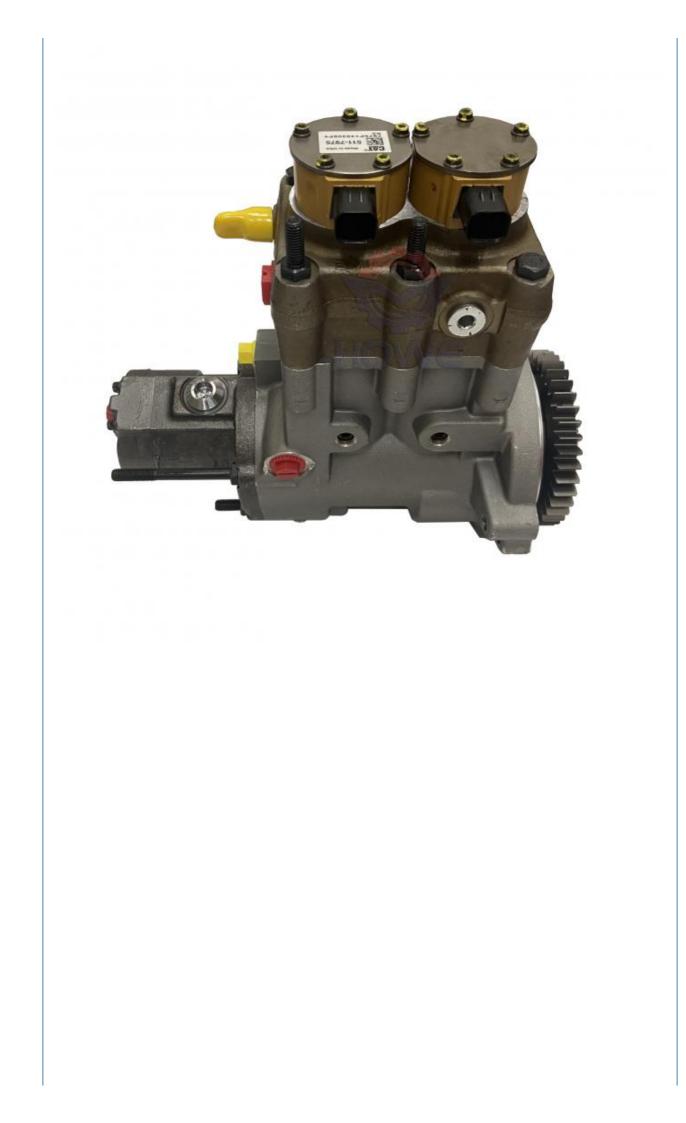

## C9 C9.3 Diesel Engine Electric Parts Excavator Fuel Injection Pump 369-6680 353-7102

## PRODUCT DESCRIPTION

E336F E336E E340F Excavator Parts C9 C9.3 Diesel Engine Fuel Injection Pump 369-6680 353-7102

| Brand    | HOWE     | Condition | new                                         |
|----------|----------|-----------|---------------------------------------------|
| MOQ      | 1 piece  | Quality   | guarantee                                   |
| Stock    | in stock | Payment   | trade assurance western union bank transfer |
| Warranty | 1 year   | Delivery  | usually 1-3 days                            |