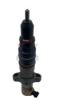

## E324D E325D E329D Excavator Parts C7 Diesel Engine Fuel Injector 557-7627 for Electric Parts

### PRODUCT DESCRIPTION

E324D E325D E329D Excavator Parts C7 Diesel Engine Fuel Injector 557-7627

| Brand    | HOWE     | Condition | new                                            |
|----------|----------|-----------|------------------------------------------------|
| MOQ      | 1 piece  | Quality   | guarantee                                      |
| Stock    | in stock | Payment   | trade assurance western union bank<br>transfer |
| Warranty | 1 year   | Delivery  | usually 1-3 days                               |

## FUEL INJECTOR

| Model                          | E324D E325D Fuel Injector                                                                                                 |  |
|--------------------------------|---------------------------------------------------------------------------------------------------------------------------|--|
| Applicatio<br>n                | E329D series excavator are<br>available                                                                                   |  |
| Material                       | imported components                                                                                                       |  |
| Usage                          | long life service                                                                                                         |  |
| Other<br>available<br>products | many kinds of controller, monitor,<br>wire harness, throttle motor,<br>solenoid valve, pressure sensor<br>and other parts |  |