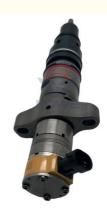

## E324D E325D E329D Excavator Parts C7 Diesel Engine Fuel Injector 557-7627 for Electric Parts

### PRODUCT DESCRIPTION

E324D E325D E329D Excavator Parts C7 Diesel Engine Fuel Injector 557-7627

| Brand    | HOWE     | Condition | new                                            |
|----------|----------|-----------|------------------------------------------------|
| MOQ      | 1 piece  | Quality   | guarantee                                      |
| Stock    | in stock | Payment   | trade assurance western union bank<br>transfer |
| Warranty | 1 year   | Delivery  | usually 1-3 days                               |

## FUEL INJECTOR

| Model                          | E324D E325D Fuel Injector                                                                                                 |  |
|--------------------------------|---------------------------------------------------------------------------------------------------------------------------|--|
| Applicatio<br>n                | E329D series excavator are<br>available                                                                                   |  |
| Material                       | imported components                                                                                                       |  |
| Usage                          | long life service                                                                                                         |  |
| Other<br>available<br>products | many kinds of controller, monitor,<br>wire harness, throttle motor,<br>solenoid valve, pressure sensor<br>and other parts |  |