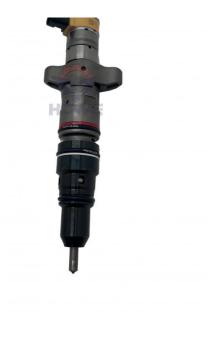

## E324D E325D E329D Excavator Parts C7 Diesel Engine Fuel Injector 557-7627 for Electric Parts

### PRODUCT DESCRIPTION

E324D E325D E329D Excavator Parts C7 Diesel Engine Fuel Injector 557-7627

| Brand    | HOWE     | Condition | new                                            |
|----------|----------|-----------|------------------------------------------------|
| MOQ      | 1 piece  | Quality   | guarantee                                      |
| Stock    | in stock | Payment   | trade assurance western union bank<br>transfer |
| Warranty | 1 year   | Delivery  | usually 1-3 days                               |

## FUEL INJECTOR

| Model                          | E324D E325D Fuel Injector                                                                                                 |  |
|--------------------------------|---------------------------------------------------------------------------------------------------------------------------|--|
| Applicatio<br>n                | E329D series excavator are<br>available                                                                                   |  |
| Material                       | imported components                                                                                                       |  |
| Usage                          | long life service                                                                                                         |  |
| Other<br>available<br>products | many kinds of controller, monitor,<br>wire harness, throttle motor,<br>solenoid valve, pressure sensor<br>and other parts |  |