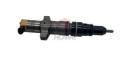

## E324D E325D E329D Excavator Parts C7 Diesel Engine Fuel Injector 557-7627 for Electric Parts

### PRODUCT DESCRIPTION

E324D E325D E329D Excavator Parts C7 Diesel Engine Fuel Injector 557-7627

| Brand    | HOWE     | Condition | new                                            |
|----------|----------|-----------|------------------------------------------------|
| MOQ      | 1 piece  | Quality   | guarantee                                      |
| Stock    | in stock | Payment   | trade assurance western union bank<br>transfer |
| Warranty | 1 year   | Delivery  | usually 1-3 days                               |

## FUEL INJECTOR

| Model                          | E324D E325D Fuel Injector                                                                                                 |  |
|--------------------------------|---------------------------------------------------------------------------------------------------------------------------|--|
| Applicatio<br>n                | E329D series excavator are<br>available                                                                                   |  |
| Material                       | imported components                                                                                                       |  |
| Usage                          | long life service                                                                                                         |  |
| Other<br>available<br>products | many kinds of controller, monitor,<br>wire harness, throttle motor,<br>solenoid valve, pressure sensor<br>and other parts |  |