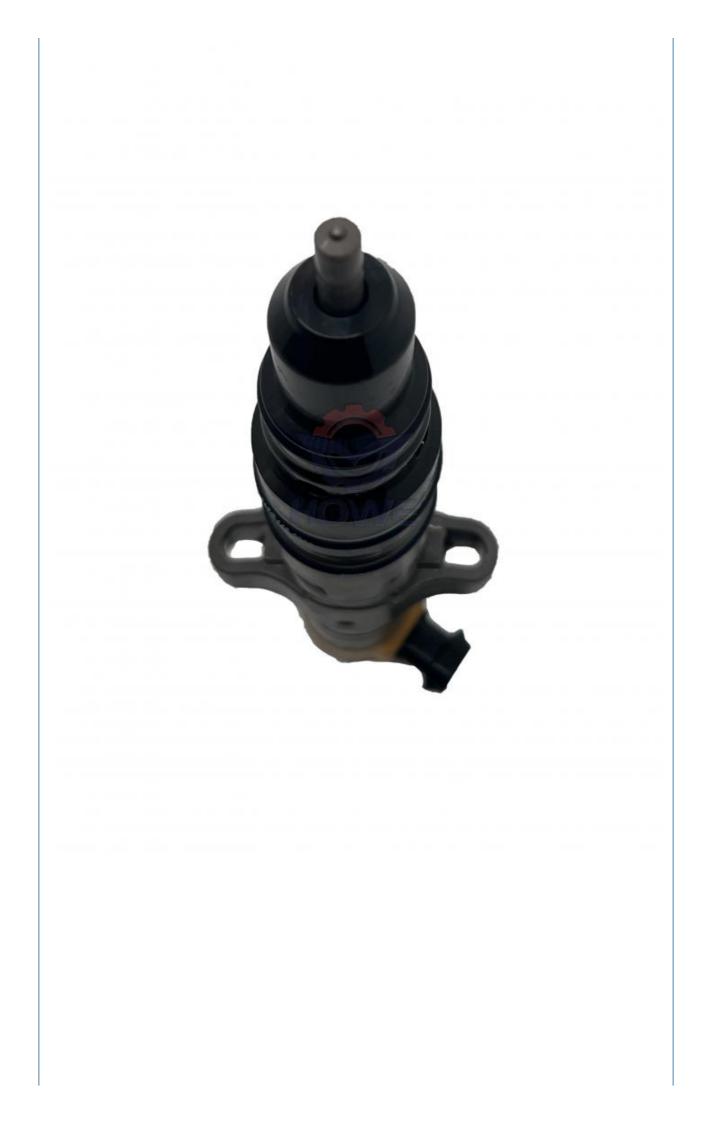

## E324D E325D E329D Excavator Parts C7 Diesel Engine Fuel Injector 557-7627 for Electric Parts

### PRODUCT DESCRIPTION

E324D E325D E329D Excavator Parts C7 Diesel Engine Fuel Injector 557-7627

| Brand    | HOWE     | Condition | new                                            |
|----------|----------|-----------|------------------------------------------------|
| MOQ      | 1 piece  | Quality   | guarantee                                      |
| Stock    | in stock | Payment   | trade assurance western union bank<br>transfer |
| Warranty | 1 year   | Delivery  | usually 1-3 days                               |

## FUEL INJECTOR

| Model                          | E324D E325D Fuel Injector                                                                                                 |  |
|--------------------------------|---------------------------------------------------------------------------------------------------------------------------|--|
| Applicatio<br>n                | E329D series excavator are<br>available                                                                                   |  |
| Material                       | imported components                                                                                                       |  |
| Usage                          | long life service                                                                                                         |  |
| Other<br>available<br>products | many kinds of controller, monitor,<br>wire harness, throttle motor,<br>solenoid valve, pressure sensor<br>and other parts |  |