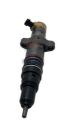

## E324D E325D E329D Excavator Parts C7 Diesel Engine Fuel Injector 557-7627 for Electric Parts

### PRODUCT DESCRIPTION

E324D E325D E329D Excavator Parts C7 Diesel Engine Fuel Injector 557-7627

| Brand    | HOWE     | Condition | new                                            |
|----------|----------|-----------|------------------------------------------------|
| MOQ      | 1 piece  | Quality   | guarantee                                      |
| Stock    | in stock | Payment   | trade assurance western union bank<br>transfer |
| Warranty | 1 year   | Delivery  | usually 1-3 days                               |

## FUEL INJECTOR

| Model                          | E324D E325D Fuel Injector                                                                                                 |  |
|--------------------------------|---------------------------------------------------------------------------------------------------------------------------|--|
| Applicatio<br>n                | E329D series excavator are<br>available                                                                                   |  |
| Material                       | imported components                                                                                                       |  |
| Usage                          | long life service                                                                                                         |  |
| Other<br>available<br>products | many kinds of controller, monitor,<br>wire harness, throttle motor,<br>solenoid valve, pressure sensor<br>and other parts |  |