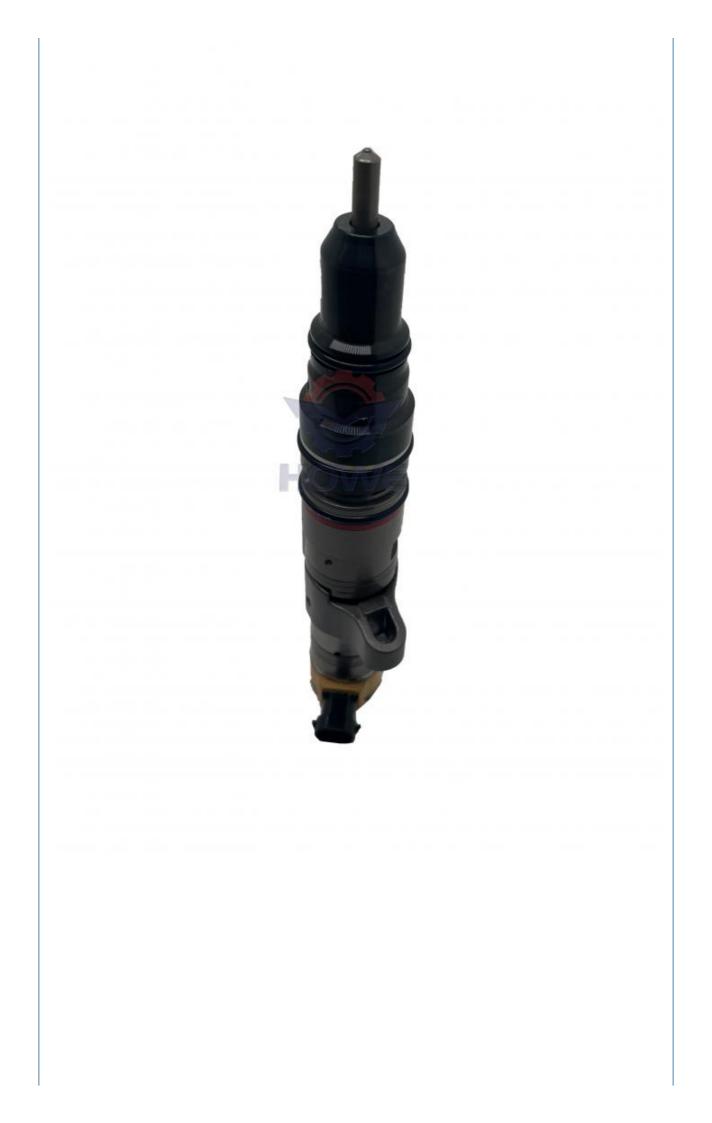

## E324D E325D E329D Excavator Parts C7 Diesel Engine Fuel Injector 557-7627 for Electric Parts

### PRODUCT DESCRIPTION

E324D E325D E329D Excavator Parts C7 Diesel Engine Fuel Injector 557-7627

| Brand    | HOWE     | Condition | new                                            |
|----------|----------|-----------|------------------------------------------------|
| MOQ      | 1 piece  | Quality   | guarantee                                      |
| Stock    | in stock | Payment   | trade assurance western union bank<br>transfer |
| Warranty | 1 year   | Delivery  | usually 1-3 days                               |

## FUEL INJECTOR

| Model                          | E324D E325D Fuel Injector                                                                                                 |  |
|--------------------------------|---------------------------------------------------------------------------------------------------------------------------|--|
| Applicatio<br>n                | E329D series excavator are<br>available                                                                                   |  |
| Material                       | imported components                                                                                                       |  |
| Usage                          | long life service                                                                                                         |  |
| Other<br>available<br>products | many kinds of controller, monitor,<br>wire harness, throttle motor,<br>solenoid valve, pressure sensor<br>and other parts |  |