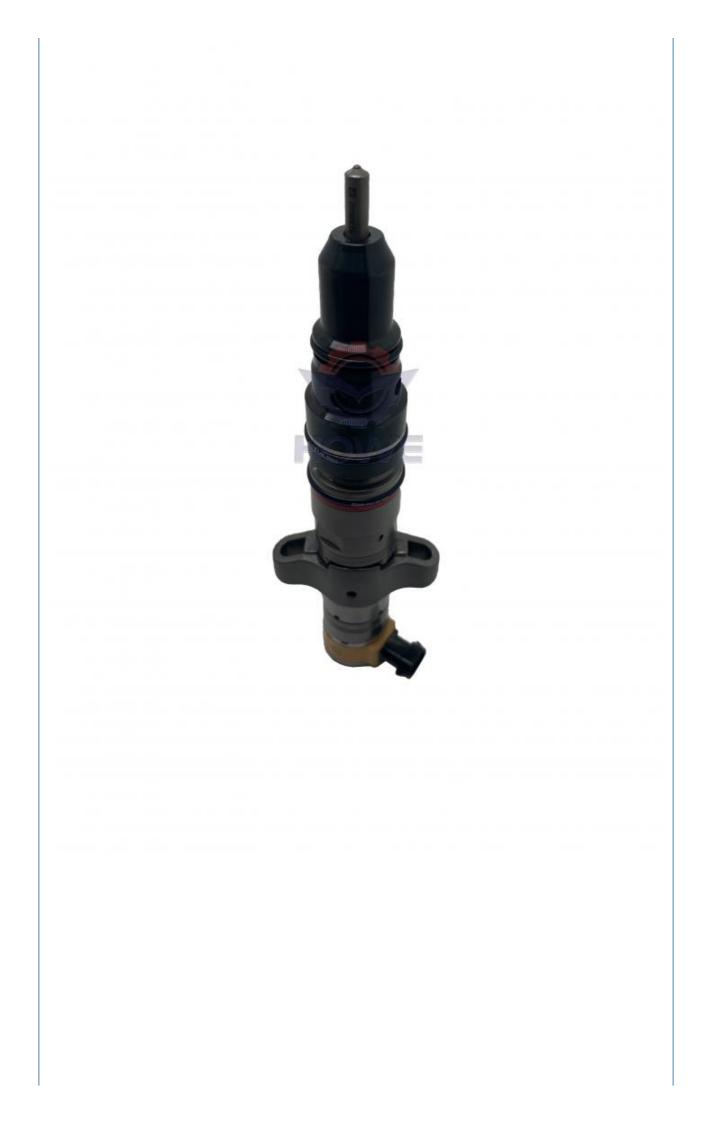

## E324D E325D E329D Excavator Parts C7 Diesel Engine Fuel Injector 557-7627 for Electric Parts

### PRODUCT DESCRIPTION

E324D E325D E329D Excavator Parts C7 Diesel Engine Fuel Injector 557-7627

| Brand    | HOWE     | Condition | new                                            |
|----------|----------|-----------|------------------------------------------------|
| MOQ      | 1 piece  | Quality   | guarantee                                      |
| Stock    | in stock | Payment   | trade assurance western union bank<br>transfer |
| Warranty | 1 year   | Delivery  | usually 1-3 days                               |

## FUEL INJECTOR

| Model                          | E324D E325D Fuel Injector                                                                                                 |  |
|--------------------------------|---------------------------------------------------------------------------------------------------------------------------|--|
| Applicatio<br>n                | E329D series excavator are<br>available                                                                                   |  |
| Material                       | imported components                                                                                                       |  |
| Usage                          | long life service                                                                                                         |  |
| Other<br>available<br>products | many kinds of controller, monitor,<br>wire harness, throttle motor,<br>solenoid valve, pressure sensor<br>and other parts |  |