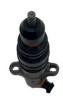

## E324D E325D E329D Excavator Parts C7 Diesel Engine Fuel Injector 557-7627 for Electric Parts

### PRODUCT DESCRIPTION

E324D E325D E329D Excavator Parts C7 Diesel Engine Fuel Injector 557-7627

| Brand    | HOWE     | Condition | new                                            |
|----------|----------|-----------|------------------------------------------------|
| MOQ      | 1 piece  | Quality   | guarantee                                      |
| Stock    | in stock | Payment   | trade assurance western union bank<br>transfer |
| Warranty | 1 year   | Delivery  | usually 1-3 days                               |

## FUEL INJECTOR

| Model                          | E324D E325D Fuel Injector                                                                                                 |  |
|--------------------------------|---------------------------------------------------------------------------------------------------------------------------|--|
| Applicatio<br>n                | E329D series excavator are<br>available                                                                                   |  |
| Material                       | imported components                                                                                                       |  |
| Usage                          | long life service                                                                                                         |  |
| Other<br>available<br>products | many kinds of controller, monitor,<br>wire harness, throttle motor,<br>solenoid valve, pressure sensor<br>and other parts |  |