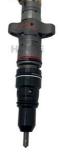

## E324D E325D E329D Excavator Parts C7 Diesel Engine Fuel Injector 557-7627 for Electric Parts

### PRODUCT DESCRIPTION

E324D E325D E329D Excavator Parts C7 Diesel Engine Fuel Injector 557-7627

| Brand    | HOWE     | Condition | new                                            |
|----------|----------|-----------|------------------------------------------------|
| MOQ      | 1 piece  | Quality   | guarantee                                      |
| Stock    | in stock | Payment   | trade assurance western union bank<br>transfer |
| Warranty | 1 year   | Delivery  | usually 1-3 days                               |

## FUEL INJECTOR

| Model                          | E324D E325D Fuel Injector                                                                                                 |  |
|--------------------------------|---------------------------------------------------------------------------------------------------------------------------|--|
| Applicatio<br>n                | E329D series excavator are<br>available                                                                                   |  |
| Material                       | imported components                                                                                                       |  |
| Usage                          | long life service                                                                                                         |  |
| Other<br>available<br>products | many kinds of controller, monitor,<br>wire harness, throttle motor,<br>solenoid valve, pressure sensor<br>and other parts |  |