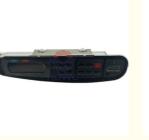

# Top- SH200-3 SH330-3 Excavator Parts Monitor LCD Screen KHR3828 KHR3827 for Machinery Repair Shops

# New

Works

None

1 Year, 12 Months

KHR3828 KHR3827

High Guarantee

Electric Deute

Excavator Monitor Display Panel

## PRODUCT DESCRIPTION

SH200-3 SH330-3 Excavator Parts Monitor LCD Screen KHR3828 KHR3827

| Brand    | HOWE     | Condition | new                                            |
|----------|----------|-----------|------------------------------------------------|
| MOQ      | 1 piece  | Quality   | guarantee                                      |
| Stock    | in stock | Payment   | trade assurance western union bank<br>transfer |
| Warranty | 1 year   | Delivery  | usually 1-3 days                               |