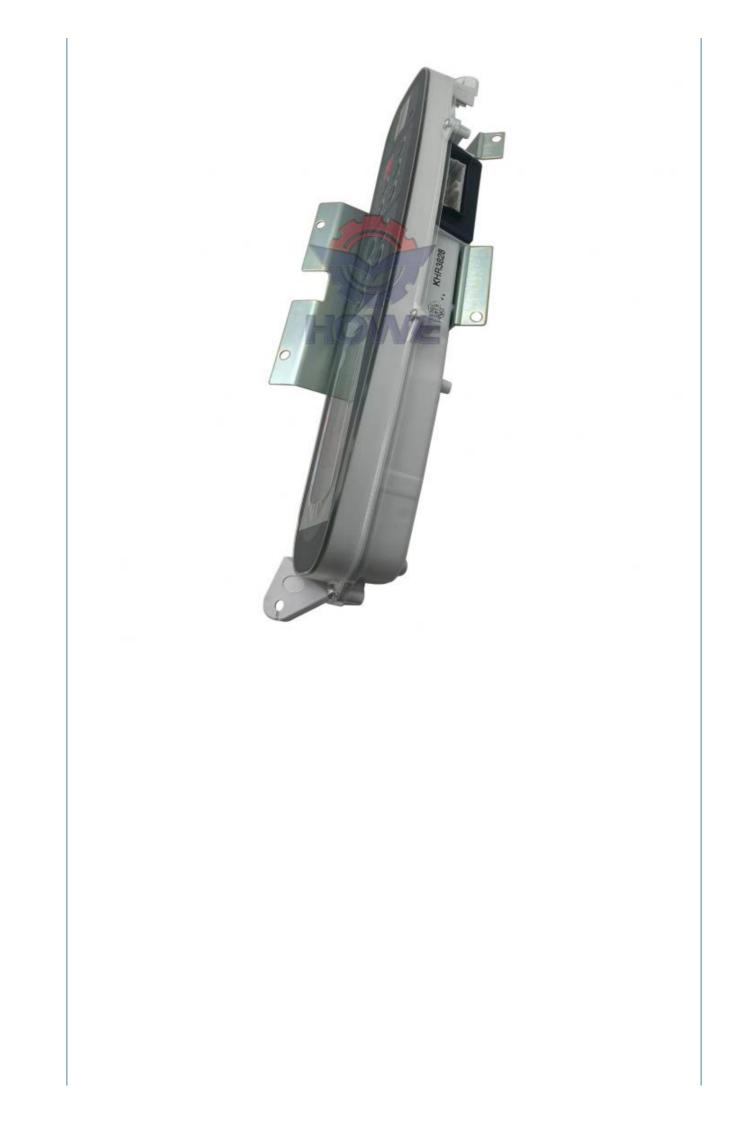

# Top- SH200-3 SH330-3 Excavator Parts Monitor LCD Screen KHR3828 KHR3827 for Machinery Repair Shops

## PRODUCT DESCRIPTION

SH200-3 SH330-3 Excavator Parts Monitor LCD Screen KHR3828 KHR3827

| Brand    | HOWE     | Condition | new                                            |
|----------|----------|-----------|------------------------------------------------|
| MOQ      | 1 piece  | Quality   | guarantee                                      |
| Stock    | in stock | Payment   | trade assurance western union bank<br>transfer |
| Warranty | 1 year   | Delivery  | usually 1-3 days                               |

### MONITOR

| Model                          | SH200-3 Monitor Panel                                                                                                     |
|--------------------------------|---------------------------------------------------------------------------------------------------------------------------|
| Applicatio<br>n                | SH330-3 series excavator monitor are available                                                                            |
| Material                       | imported components                                                                                                       |
| Usage                          | long life service                                                                                                         |
| Other<br>available<br>products | many kinds of controller, monitor,<br>wire harness, throttle motor,<br>solenoid valve, pressure sensor<br>and other parts |