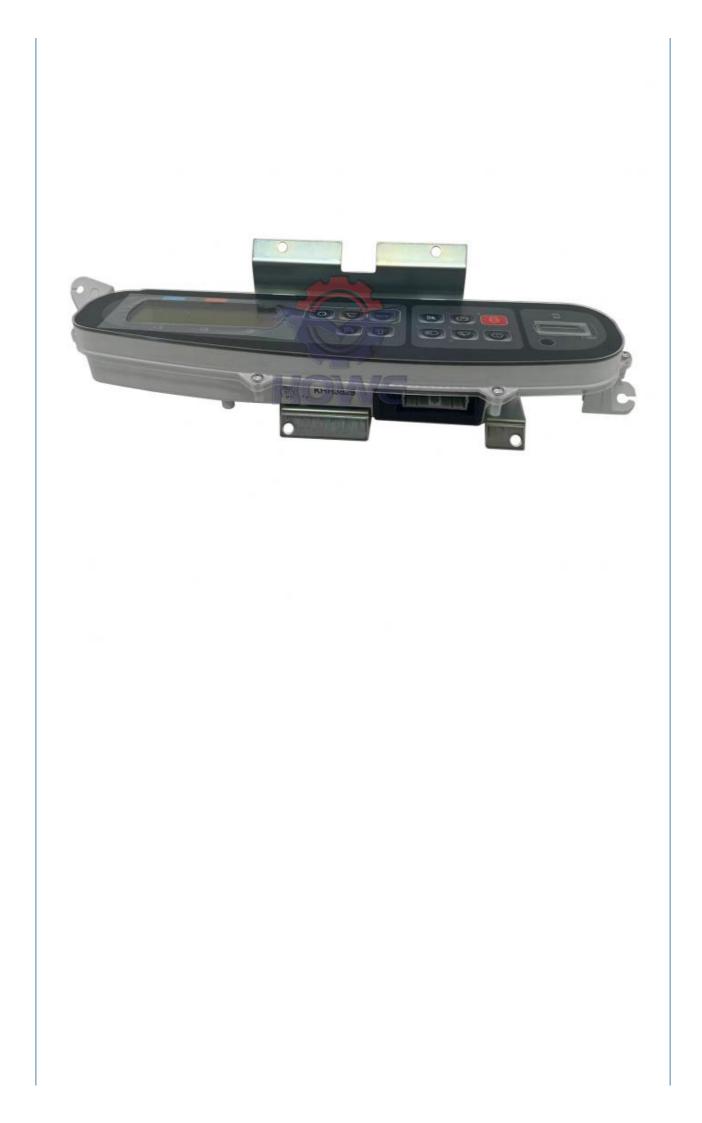

# Top- SH200-3 SH330-3 Excavator Parts Monitor LCD Screen KHR3828 KHR3827 for Machinery Repair Shops

## PRODUCT DESCRIPTION

SH200-3 SH330-3 Excavator Parts Monitor LCD Screen KHR3828 KHR3827

| Brand    | HOWE     | Condition | new                                            |
|----------|----------|-----------|------------------------------------------------|
| MOQ      | 1 piece  | Quality   | guarantee                                      |
| Stock    | in stock | Payment   | trade assurance western union bank<br>transfer |
| Warranty | 1 year   | Delivery  | usually 1-3 days                               |

### MONITOR

| Model                          | SH200-3 Monitor Panel                                                                                                     |
|--------------------------------|---------------------------------------------------------------------------------------------------------------------------|
| Applicatio<br>n                | SH330-3 series excavator monitor are available                                                                            |
| Material                       | imported components                                                                                                       |
| Usage                          | long life service                                                                                                         |
| Other<br>available<br>products | many kinds of controller, monitor,<br>wire harness, throttle motor,<br>solenoid valve, pressure sensor<br>and other parts |