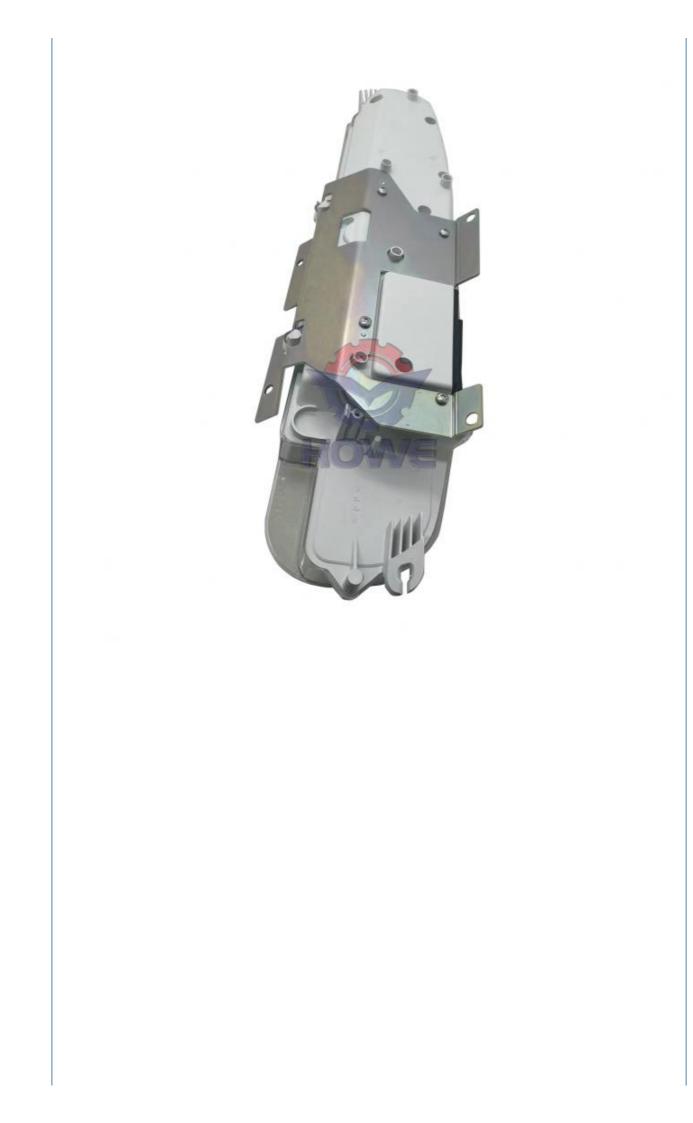

# Top- SH200-3 SH330-3 Excavator Parts Monitor LCD Screen KHR3828 KHR3827 for Machinery Repair Shops

## PRODUCT DESCRIPTION

SH200-3 SH330-3 Excavator Parts Monitor LCD Screen KHR3828 KHR3827

| Brand    | HOWE     | Condition | new                                            |
|----------|----------|-----------|------------------------------------------------|
| MOQ      | 1 piece  | Quality   | guarantee                                      |
| Stock    | in stock | Payment   | trade assurance western union bank<br>transfer |
| Warranty | 1 year   | Delivery  | usually 1-3 days                               |

### MONITOR

| Model                          | SH200-3 Monitor Panel                                                                                                     |
|--------------------------------|---------------------------------------------------------------------------------------------------------------------------|
| Applicatio<br>n                | SH330-3 series excavator monitor are available                                                                            |
| Material                       | imported components                                                                                                       |
| Usage                          | long life service                                                                                                         |
| Other<br>available<br>products | many kinds of controller, monitor,<br>wire harness, throttle motor,<br>solenoid valve, pressure sensor<br>and other parts |