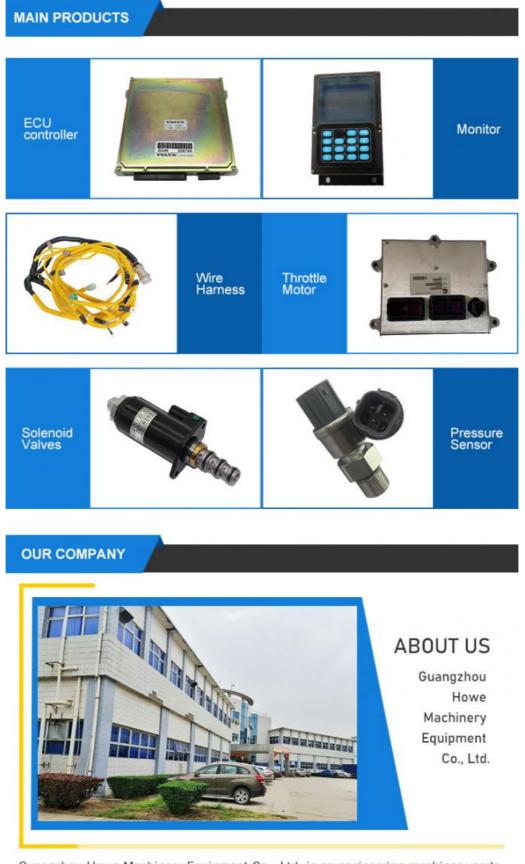

### MONITOR

| Model                          | SH200-3 Monitor Panel                                                                                                     |
|--------------------------------|---------------------------------------------------------------------------------------------------------------------------|
| Applicatio<br>n                | SH330-3 series excavator monitor are available                                                                            |
| Material                       | imported components                                                                                                       |
| Usage                          | long life service                                                                                                         |
| Other<br>available<br>products | many kinds of controller, monitor,<br>wire harness, throttle motor,<br>solenoid valve, pressure sensor<br>and other parts |

# WORKSHOP

Our products include: ECU controller, monitor, throttle motor, wiring harness, air condition panel, solenoid valves, sensor, pressure switch and other electric parts apply for KOMATSU, CATERPILLAR, HITACHI,DAEWOO,KATO, KOBELCO, SUMITOMO,VOLVO,SANY etc. As