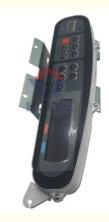

# Top- SH200-3 SH330-3 Excavator Parts Monitor LCD Screen KHR3828 KHR3827 for Machinery Repair Shops

# New

Works

None

1 Year, 12 Months

KHR3828 KHR3827

High Guarantee

Electric Deute

Excavator Monitor Display Panel

## PRODUCT DESCRIPTION

SH200-3 SH330-3 Excavator Parts Monitor LCD Screen KHR3828 KHR3827

| Brand    | HOWE     | Condition | new                                            |
|----------|----------|-----------|------------------------------------------------|
| MOQ      | 1 piece  | Quality   | guarantee                                      |
| Stock    | in stock | Payment   | trade assurance western union bank<br>transfer |
| Warranty | 1 year   | Delivery  | usually 1-3 days                               |