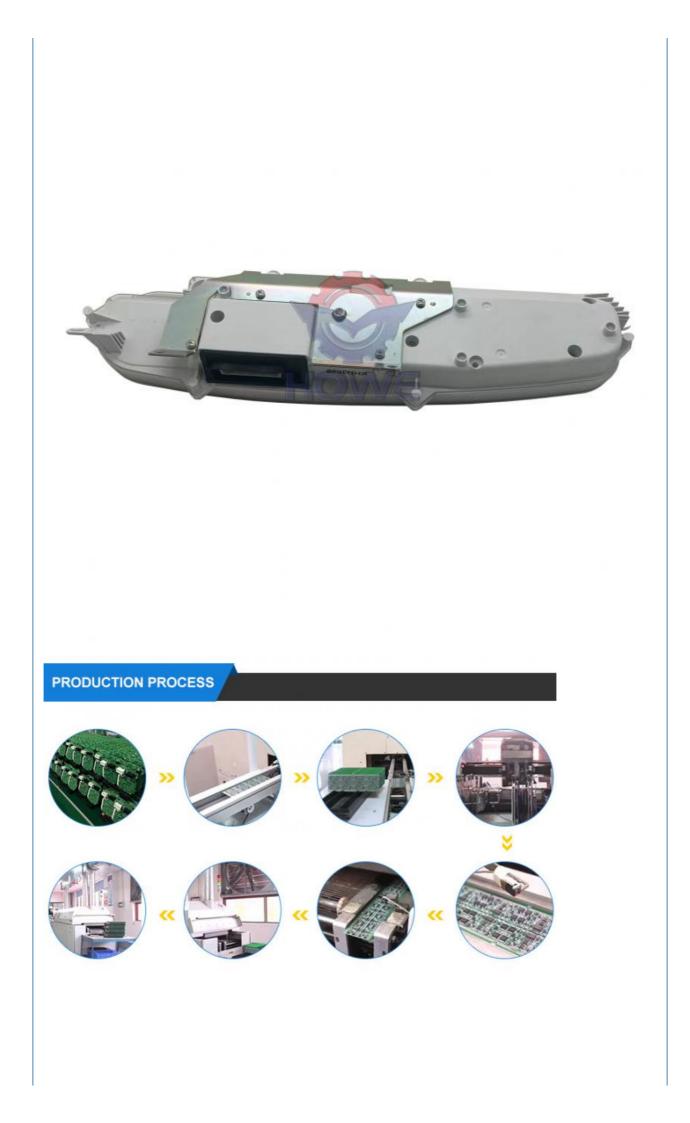

# Top- SH200-3 SH330-3 Excavator Parts Monitor LCD Screen KHR3828 KHR3827 for Machinery Repair Shops

## PRODUCT DESCRIPTION

SH200-3 SH330-3 Excavator Parts Monitor LCD Screen KHR3828 KHR3827

| Brand    | HOWE     | Condition | new                                            |
|----------|----------|-----------|------------------------------------------------|
| MOQ      | 1 piece  | Quality   | guarantee                                      |
| Stock    | in stock | Payment   | trade assurance western union bank<br>transfer |
| Warranty | 1 year   | Delivery  | usually 1-3 days                               |

### MONITOR

| Model                          | SH200-3 Monitor Panel                                                                                                     |
|--------------------------------|---------------------------------------------------------------------------------------------------------------------------|
| Applicatio<br>n                | SH330-3 series excavator monitor are available                                                                            |
| Material                       | imported components                                                                                                       |
| Usage                          | long life service                                                                                                         |
| Other<br>available<br>products | many kinds of controller, monitor,<br>wire harness, throttle motor,<br>solenoid valve, pressure sensor<br>and other parts |