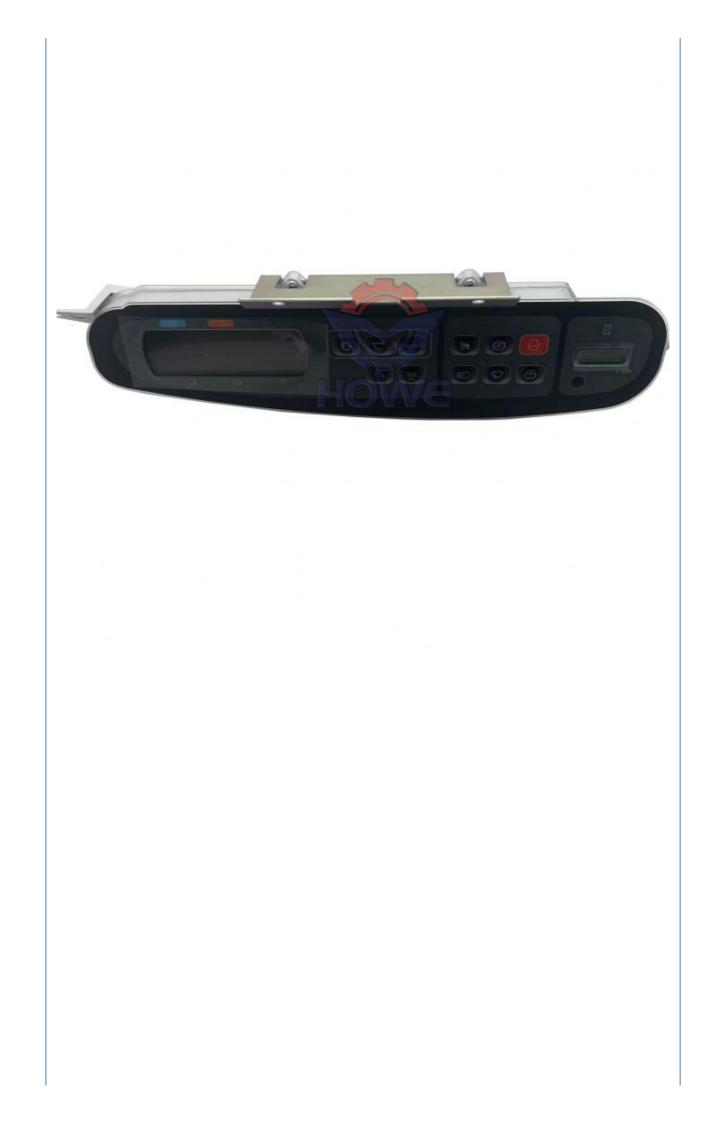

# Top- SH200-3 SH330-3 Excavator Parts Monitor LCD Screen KHR3828 KHR3827 for Machinery Repair Shops

## PRODUCT DESCRIPTION

SH200-3 SH330-3 Excavator Parts Monitor LCD Screen KHR3828 KHR3827

| Brand    | HOWE     | Condition | new                                            |
|----------|----------|-----------|------------------------------------------------|
| MOQ      | 1 piece  | Quality   | guarantee                                      |
| Stock    | in stock | Payment   | trade assurance western union bank<br>transfer |
| Warranty | 1 year   | Delivery  | usually 1-3 days                               |

### MONITOR

| Model                          | SH200-3 Monitor Panel                                                                                                     |
|--------------------------------|---------------------------------------------------------------------------------------------------------------------------|
| Applicatio<br>n                | SH330-3 series excavator monitor are available                                                                            |
| Material                       | imported components                                                                                                       |
| Usage                          | long life service                                                                                                         |
| Other<br>available<br>products | many kinds of controller, monitor,<br>wire harness, throttle motor,<br>solenoid valve, pressure sensor<br>and other parts |