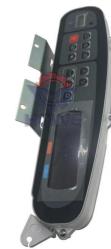

# Top- SH200-3 SH330-3 Excavator Parts Monitor LCD Screen KHR3828 KHR3827 for Machinery Repair Shops

## PRODUCT DESCRIPTION

SH200-3 SH330-3 Excavator Parts Monitor LCD Screen KHR3828 KHR3827

| Brand    | HOWE     | Condition | new                                            |
|----------|----------|-----------|------------------------------------------------|
| MOQ      | 1 piece  | Quality   | guarantee                                      |
| Stock    | in stock | Payment   | trade assurance western union bank<br>transfer |
| Warranty | 1 year   | Delivery  | usually 1-3 days                               |

### MONITOR

| Model                          | SH200-3 Monitor Panel                                                                                                     |
|--------------------------------|---------------------------------------------------------------------------------------------------------------------------|
| Applicatio<br>n                | SH330-3 series excavator monitor are available                                                                            |
| Material                       | imported components                                                                                                       |
| Usage                          | long life service                                                                                                         |
| Other<br>available<br>products | many kinds of controller, monitor,<br>wire harness, throttle motor,<br>solenoid valve, pressure sensor<br>and other parts |