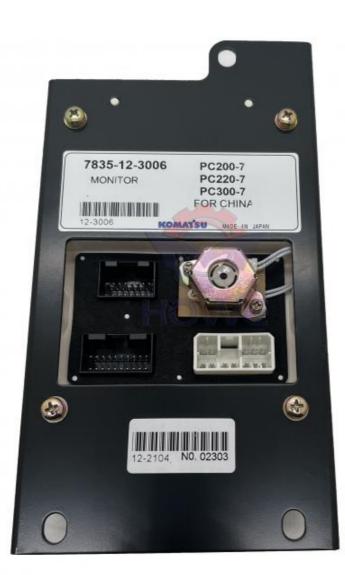

## BR380JG Excavator Parts Monitor Display Panel 7835-15-4005 Guaranteed and Affordable

### **Product Specification**

- Condition:
- Applicable Industries:

New

Works

Hot Product 2019 1 Year, 12 Months

7835-15-4005 HOWE

Excavator Monitor Display Panel

Building Material Shops, Machinery Repair

#### Excavator Parts BR380JG Monitor Display Panel 7835-15-4005

| Brand    | HOWE     | Condition | new                                         |
|----------|----------|-----------|---------------------------------------------|
| MOQ      | 1 piece  | Quality   | guarantee                                   |
| Stock    | in stock | Payment   | trade assurance western union bank transfer |
| Warranty | 1 year   | Delivery  | usually 1-3 days                            |