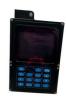

## BR380JG Excavator Parts Monitor Display Panel 7835-15-4005 Guaranteed and Affordable

### **Product Specification**

- Condition:
- Applicable Industries:

New

Works

Hot Product 2019 1 Year, 12 Months

7835-15-4005 HOWE

Excavator Monitor Display Panel

Building Material Shops, Machinery Repair

#### Excavator Parts BR380JG Monitor Display Panel 7835-15-4005

| Brand    | HOWE     | Condition | new                                         |
|----------|----------|-----------|---------------------------------------------|
| MOQ      | 1 piece  | Quality   | guarantee                                   |
| Stock    | in stock | Payment   | trade assurance western union bank transfer |
| Warranty | 1 year   | Delivery  | usually 1-3 days                            |