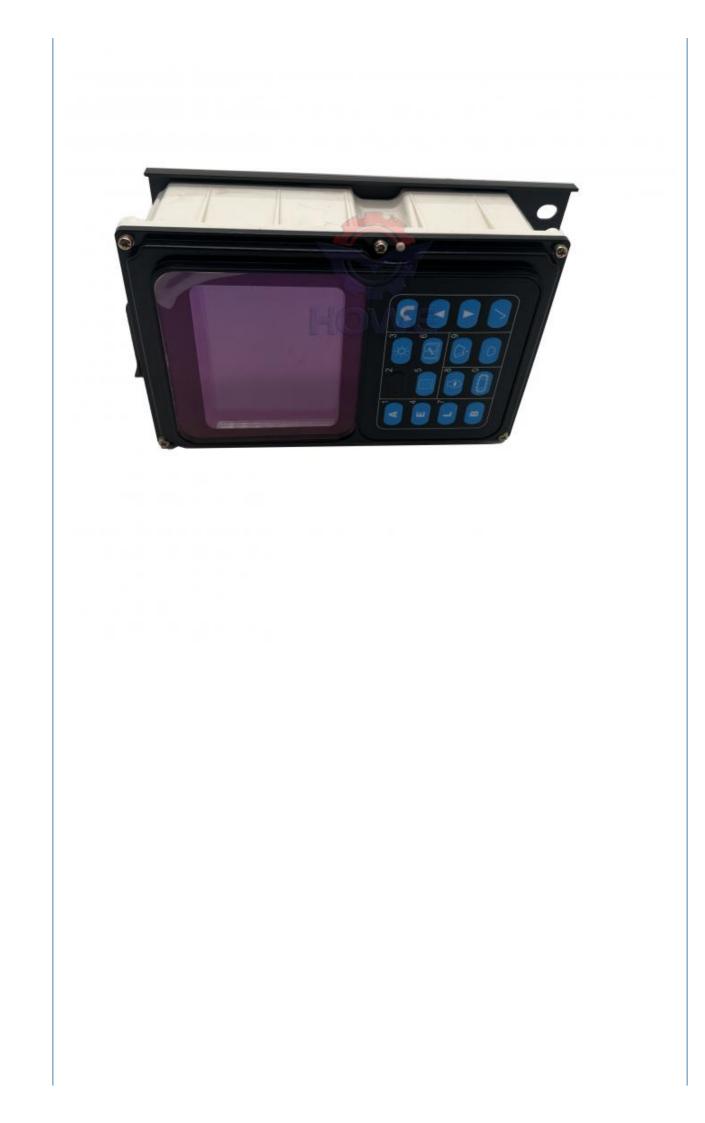

## BR380JG Excavator Parts Monitor Display Panel 7835-15-4005 Guaranteed and Affordable

### **Product Specification**

- Condition:
- Applicable Industries:

New

Works

Hot Product 2019 1 Year, 12 Months

7835-15-4005 HOWE

Excavator Monitor Display Panel

Building Material Shops, Machinery Repair

#### Excavator Parts BR380JG Monitor Display Panel 7835-15-4005

| Brand    | HOWE     | Condition | new                                         |
|----------|----------|-----------|---------------------------------------------|
| MOQ      | 1 piece  | Quality   | guarantee                                   |
| Stock    | in stock | Payment   | trade assurance western union bank transfer |
| Warranty | 1 year   | Delivery  | usually 1-3 days                            |