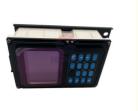

## BR380JG Excavator Parts Monitor Display Panel 7835-15-4005 Guaranteed and Affordable

#### Excavator Parts BR380JG Monitor Display Panel 7835-15-4005

| Brand    | HOWE     | Condition | new                                         |
|----------|----------|-----------|---------------------------------------------|
| MOQ      | 1 piece  | Quality   | guarantee                                   |
| Stock    | in stock | Payment   | trade assurance western union bank transfer |
| Warranty | 1 year   | Delivery  | usually 1-3 days                            |