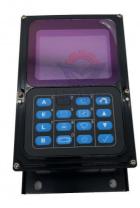

## BR380JG Excavator Parts Monitor Display Panel 7835-15-4005 Guaranteed and Affordable

### **Product Specification**

- Condition:
- Applicable Industries:

New

Works

Hot Product 2019 1 Year, 12 Months

7835-15-4005 HOWE

Excavator Monitor Display Panel

Building Material Shops, Machinery Repair

#### Excavator Parts BR380JG Monitor Display Panel 7835-15-4005

| Brand    | HOWE     | Condition | new                                         |
|----------|----------|-----------|---------------------------------------------|
| MOQ      | 1 piece  | Quality   | guarantee                                   |
| Stock    | in stock | Payment   | trade assurance western union bank transfer |
| Warranty | 1 year   | Delivery  | usually 1-3 days                            |