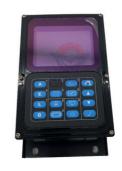

## BR380JG Excavator Parts Monitor Display Panel 7835-15-4005 Guaranteed and Affordable

#### Excavator Parts BR380JG Monitor Display Panel 7835-15-4005

| Brand    | HOWE     | Condition | new                                         |
|----------|----------|-----------|---------------------------------------------|
| MOQ      | 1 piece  | Quality   | guarantee                                   |
| Stock    | in stock | Payment   | trade assurance western union bank transfer |
| Warranty | 1 year   | Delivery  | usually 1-3 days                            |