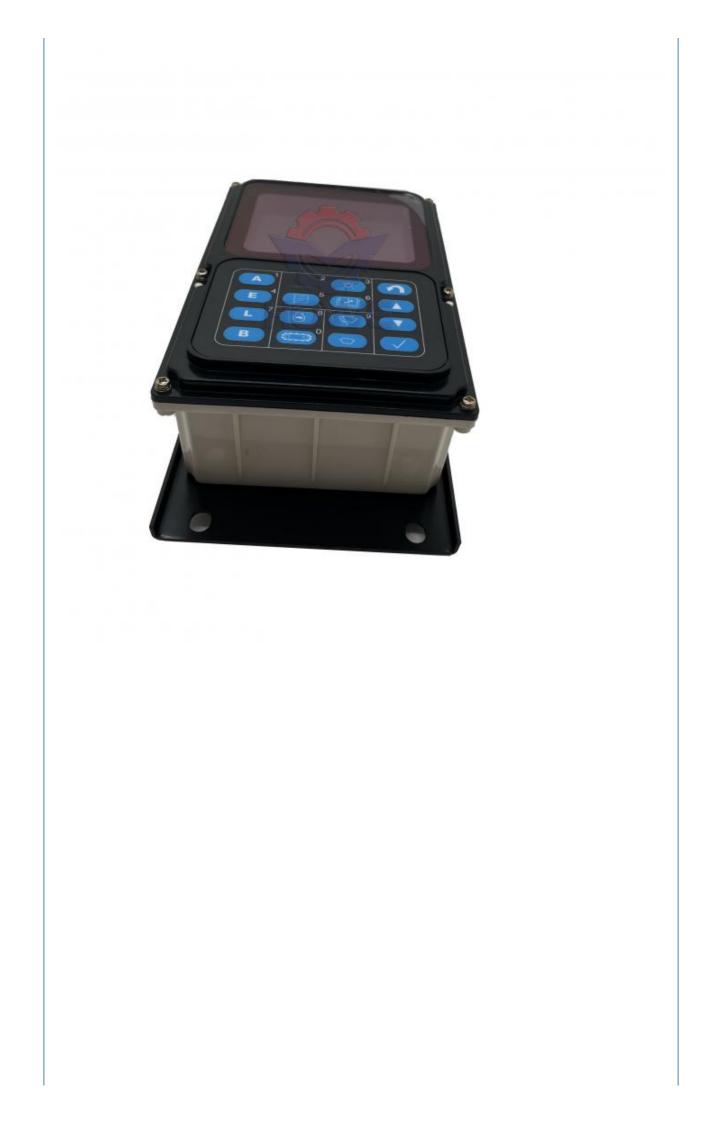

## BR380JG Excavator Parts Monitor Display Panel 7835-15-4005 Guaranteed and Affordable

### **Product Specification**

- Condition:
- Applicable Industries:

New

Works

Hot Product 2019 1 Year, 12 Months

7835-15-4005 HOWE

Excavator Monitor Display Panel

Building Material Shops, Machinery Repair

#### Excavator Parts BR380JG Monitor Display Panel 7835-15-4005

| Brand    | HOWE     | Condition | new                                         |
|----------|----------|-----------|---------------------------------------------|
| MOQ      | 1 piece  | Quality   | guarantee                                   |
| Stock    | in stock | Payment   | trade assurance western union bank transfer |
| Warranty | 1 year   | Delivery  | usually 1-3 days                            |