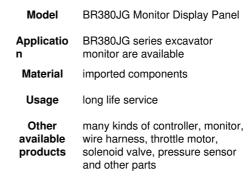

## BR380JG Excavator Parts Monitor Display Panel 7835-15-4005 Guaranteed and Affordable

### **Product Specification**

- Condition:
- Applicable Industries:

New

Works

Hot Product 2019 1 Year, 12 Months

7835-15-4005 HOWE

Excavator Monitor Display Panel

Building Material Shops, Machinery Repair

#### Excavator Parts BR380JG Monitor Display Panel 7835-15-4005

| Brand    | HOWE     | Condition | new                                         |
|----------|----------|-----------|---------------------------------------------|
| MOQ      | 1 piece  | Quality   | guarantee                                   |
| Stock    | in stock | Payment   | trade assurance western union bank transfer |
| Warranty | 1 year   | Delivery  | usually 1-3 days                            |