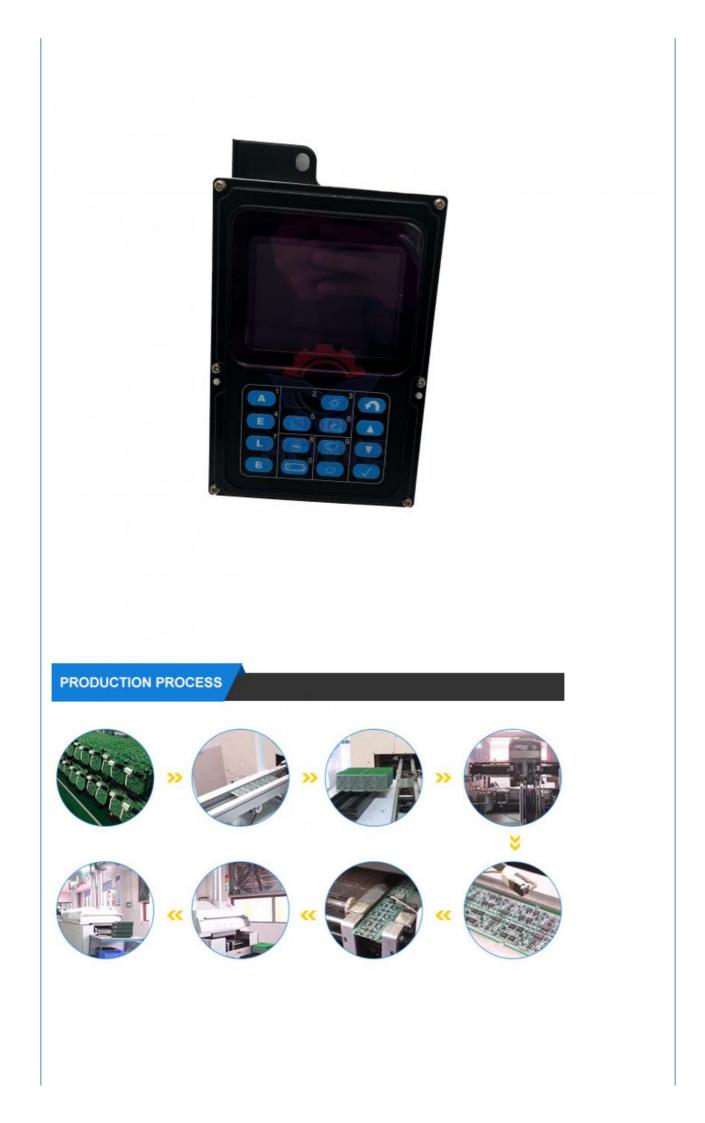

## BR380JG Excavator Parts Monitor Display Panel 7835-15-4005 Guaranteed and Affordable

#### Excavator Parts BR380JG Monitor Display Panel 7835-15-4005

| Brand    | HOWE     | Condition | new                                         |
|----------|----------|-----------|---------------------------------------------|
| MOQ      | 1 piece  | Quality   | guarantee                                   |
| Stock    | in stock | Payment   | trade assurance western union bank transfer |
| Warranty | 1 year   | Delivery  | usually 1-3 days                            |