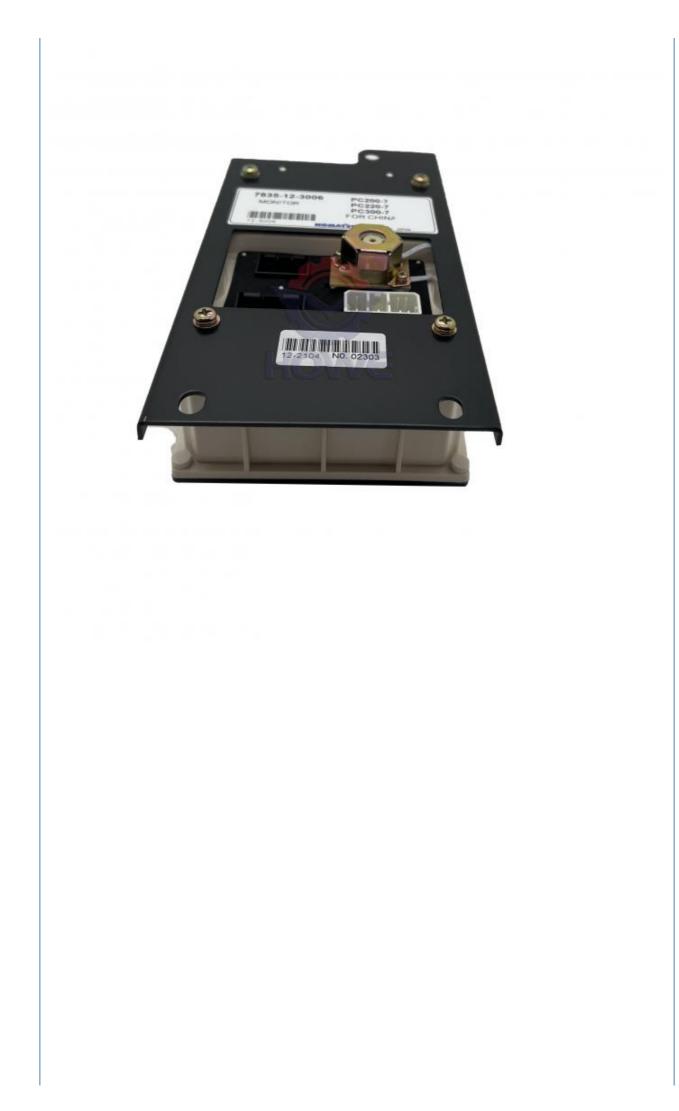

## BR380JG Excavator Parts Monitor Display Panel 7835-15-4005 Guaranteed and Affordable

### **Product Specification**

- Condition:
- Applicable Industries:

New

Works

Hot Product 2019 1 Year, 12 Months

7835-15-4005 HOWE

Excavator Monitor Display Panel

Building Material Shops, Machinery Repair

#### Excavator Parts BR380JG Monitor Display Panel 7835-15-4005

| Brand    | HOWE     | Condition | new                                         |
|----------|----------|-----------|---------------------------------------------|
| MOQ      | 1 piece  | Quality   | guarantee                                   |
| Stock    | in stock | Payment   | trade assurance western union bank transfer |
| Warranty | 1 year   | Delivery  | usually 1-3 days                            |