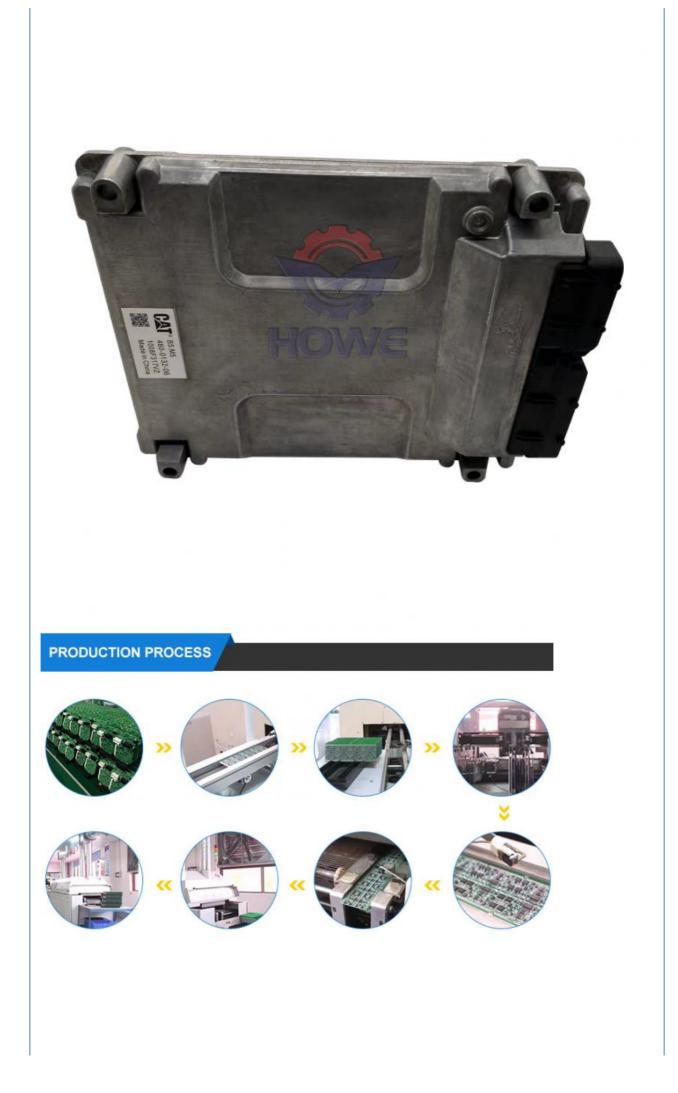

### More Images

### PRODUCT DESCRIPTION

Engine Controller Computer Board 460-0132-05 3596F078VZ For E320D2 E323F Excavator

| Brand    | HOWE     | Condition | new                                            |
|----------|----------|-----------|------------------------------------------------|
| MOQ      | 1 piece  | Quality   | guarantee                                      |
| Stock    | in stock | Payment   | trade assurance western union bank<br>transfer |
| Warranty | 1 year   | Delivery  | usually 1-3 days                               |