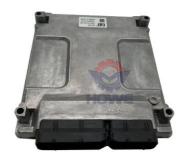

## Electric Parts Engine Controller Computer Board 460-0132-05 3596F078VZ For E320D2 E323F Excavator

### PRODUCT DESCRIPTION

Engine Controller Computer Board 460-0132-05 3596F078VZ For E320D2 E323F Excavator

| Brand    | HOWE     | Condition | new                                            |
|----------|----------|-----------|------------------------------------------------|
| MOQ      | 1 piece  | Quality   | guarantee                                      |
| Stock    | in stock | Payment   | trade assurance western union bank<br>transfer |
| Warranty | 1 year   | Delivery  | usually 1-3 days                               |