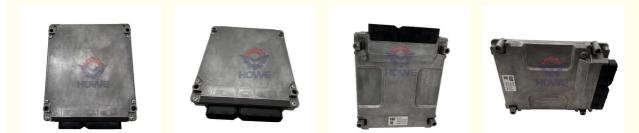

### More Images

## Electric Parts Engine Controller Computer Board 460-0132-05 3596F078VZ For E320D2 E323F Excavator

### PRODUCT DESCRIPTION

Engine Controller Computer Board 460-0132-05 3596F078VZ For E320D2 E323F Excavator

| Brand    | HOWE     | Condition | new                                            |
|----------|----------|-----------|------------------------------------------------|
| MOQ      | 1 piece  | Quality   | guarantee                                      |
| Stock    | in stock | Payment   | trade assurance western union bank<br>transfer |
| Warranty | 1 year   | Delivery  | usually 1-3 days                               |