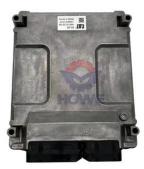

## Electric Parts Engine Controller Computer Board 460-0132-05 3596F078VZ For E320D2 E323F Excavator

### PRODUCT DESCRIPTION

Engine Controller Computer Board 460-0132-05 3596F078VZ For E320D2 E323F Excavator

| Brand    | HOWE     | Condition | new                                            |
|----------|----------|-----------|------------------------------------------------|
| MOQ      | 1 piece  | Quality   | guarantee                                      |
| Stock    | in stock | Payment   | trade assurance western union bank<br>transfer |
| Warranty | 1 year   | Delivery  | usually 1-3 days                               |