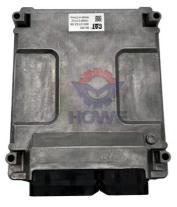

## Electric Parts Engine Controller Computer Board 460-0132-05 3596F078VZ For E320D2 E323F Excavator

### PRODUCT DESCRIPTION

Engine Controller Computer Board 460-0132-05 3596F078VZ For E320D2 E323F Excavator

| Brand    | HOWE     | Condition | new                                            |
|----------|----------|-----------|------------------------------------------------|
| MOQ      | 1 piece  | Quality   | guarantee                                      |
| Stock    | in stock | Payment   | trade assurance western union bank<br>transfer |
| Warranty | 1 year   | Delivery  | usually 1-3 days                               |