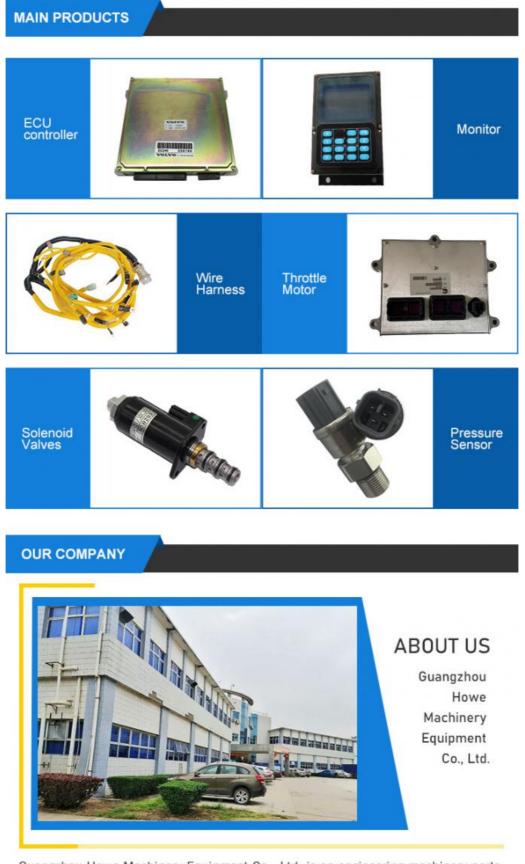

### CONTROLLER

| Model                          | E323F Engine Controller                                                                                                   |  |
|--------------------------------|---------------------------------------------------------------------------------------------------------------------------|--|
| Applicatio<br>n                | E320D2 series Excavator are available                                                                                     |  |
| Material                       | imported components                                                                                                       |  |
| Usage                          | long life service                                                                                                         |  |
| Other<br>available<br>products | many kinds of controller, monitor,<br>wire harness, throttle motor,<br>solenoid valve, pressure sensor<br>and other parts |  |

# WORKSHOP

Our products include: ECU controller, monitor, throttle motor, wiring harness, air condition panel, solenoid valves, sensor, pressure switch and other electric parts apply for KOMATSU, CATERPILLAR, HITACHI,DAEWOO,KATO, KOBELCO, SUMITOMO,VOLVO,SANY etc. As