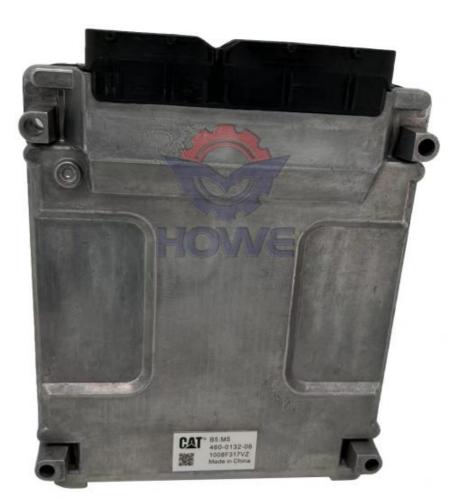

## Electric Parts Engine Controller Computer Board 460-0132-05 3596F078VZ For E320D2 E323F Excavator

460-0132-05 3596F078VZ

- None
- Not Available

- Quality:

### PRODUCT DESCRIPTION

Engine Controller Computer Board 460-0132-05 3596F078VZ For E320D2 E323F Excavator

| Brand    | HOWE     | Condition | new                                            |
|----------|----------|-----------|------------------------------------------------|
| MOQ      | 1 piece  | Quality   | guarantee                                      |
| Stock    | in stock | Payment   | trade assurance western union bank<br>transfer |
| Warranty | 1 year   | Delivery  | usually 1-3 days                               |