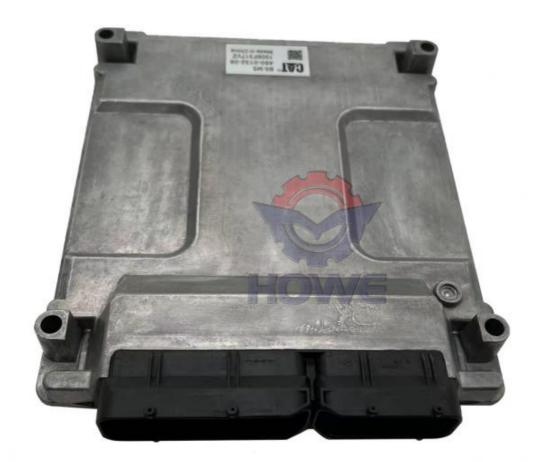

## Electric Parts Engine Controller Computer Board 460-0132-05 3596F078VZ For E320D2 E323F Excavator

### PRODUCT DESCRIPTION

Engine Controller Computer Board 460-0132-05 3596F078VZ For E320D2 E323F Excavator

| Brand    | HOWE     | Condition | new                                            |
|----------|----------|-----------|------------------------------------------------|
| MOQ      | 1 piece  | Quality   | guarantee                                      |
| Stock    | in stock | Payment   | trade assurance western union bank<br>transfer |
| Warranty | 1 year   | Delivery  | usually 1-3 days                               |