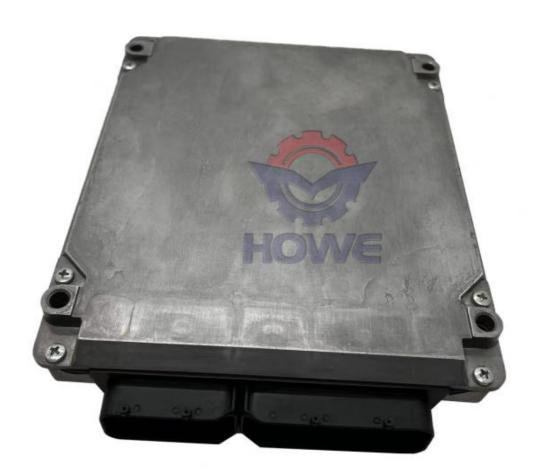

## Electric Parts Engine Controller Computer Board 460-0132-05 3596F078VZ For E320D2 E323F Excavator

### PRODUCT DESCRIPTION

Engine Controller Computer Board 460-0132-05 3596F078VZ For E320D2 E323F Excavator

| Brand    | HOWE     | Condition | new                                            |
|----------|----------|-----------|------------------------------------------------|
| MOQ      | 1 piece  | Quality   | guarantee                                      |
| Stock    | in stock | Payment   | trade assurance western union bank<br>transfer |
| Warranty | 1 year   | Delivery  | usually 1-3 days                               |