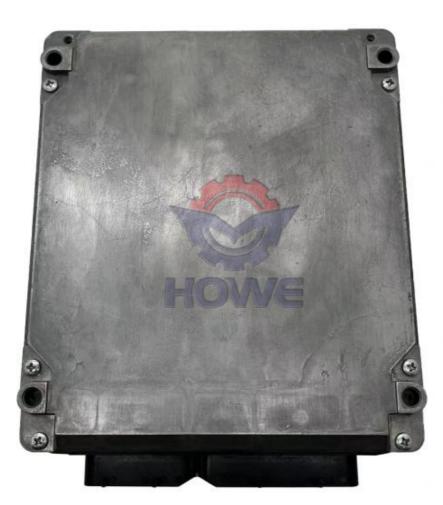

## Electric Parts Engine Controller Computer Board 460-0132-05 3596F078VZ For E320D2 E323F Excavator

### PRODUCT DESCRIPTION

Engine Controller Computer Board 460-0132-05 3596F078VZ For E320D2 E323F Excavator

| Brand    | HOWE     | Condition | new                                            |
|----------|----------|-----------|------------------------------------------------|
| MOQ      | 1 piece  | Quality   | guarantee                                      |
| Stock    | in stock | Payment   | trade assurance western union bank<br>transfer |
| Warranty | 1 year   | Delivery  | usually 1-3 days                               |