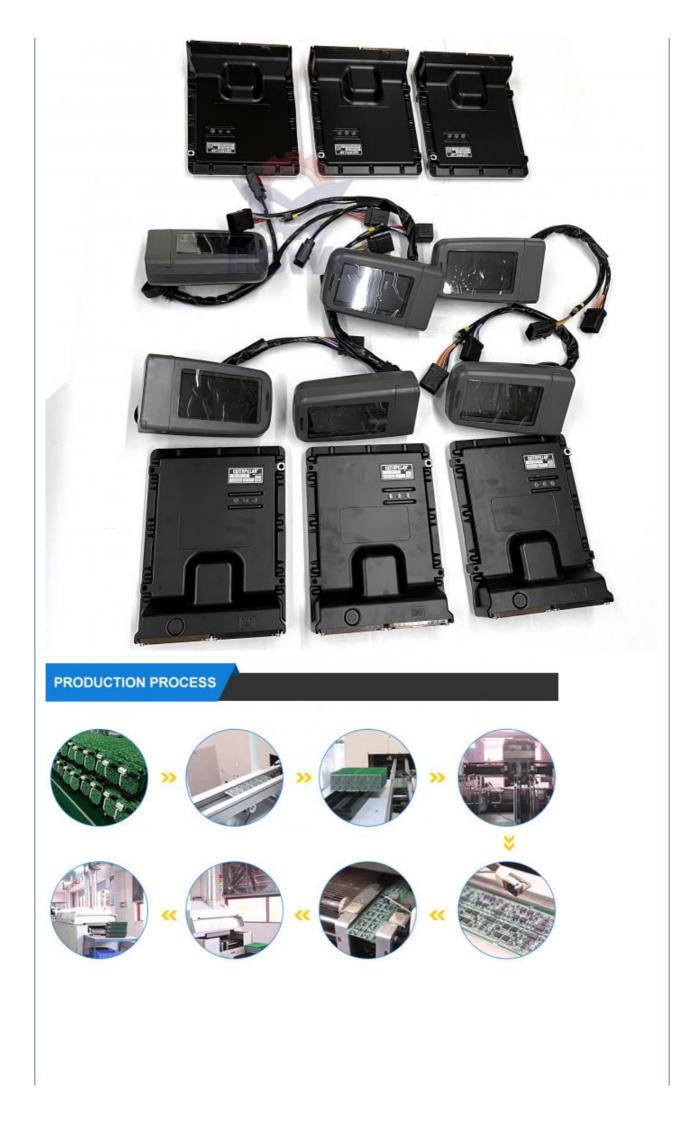

## More Images

## **Product Description**

#### E336D E336D2 E320D2 Excavator Hydraulic Controller Electronic Control Unit 309-5710

| Brand    | HOWE     | Condition | new                                         |
|----------|----------|-----------|---------------------------------------------|
| MOQ      | 1 piece  | Quality   | guarantee                                   |
| Stock    | in stock | Payment   | trade assurance western union bank transfer |
| Warranty | 1 year   | Delivery  | usually 1-3 days                            |

| Model                          | E336D E336D2 Hydraulic<br>controller                                                                                      |  |
|--------------------------------|---------------------------------------------------------------------------------------------------------------------------|--|
| Applicatio<br>n                | E320D2 series Excavator<br>controller are available                                                                       |  |
| Material                       | imported components                                                                                                       |  |
| Usage                          | long life service                                                                                                         |  |
| Other<br>available<br>products | many kinds of controller, monitor,<br>wire harness, throttle motor,<br>solenoid valve, pressure sensor<br>and other parts |  |