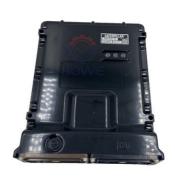

## Excavator Hydraulic Controller 309-5710 Your Ultimate Solution for E336D E336D2 E320D2

#### E336D E336D2 E320D2 Excavator Hydraulic Controller Electronic Control Unit 309-5710

| Brand    | HOWE     | Condition | new                                         |
|----------|----------|-----------|---------------------------------------------|
| MOQ      | 1 piece  | Quality   | guarantee                                   |
| Stock    | in stock | Payment   | trade assurance western union bank transfer |
| Warranty | 1 year   | Delivery  | usually 1-3 days                            |

| Model                          | E336D E336D2 Hydraulic<br>controller                                                                                      |  |
|--------------------------------|---------------------------------------------------------------------------------------------------------------------------|--|
| Applicatio<br>n                | E320D2 series Excavator<br>controller are available                                                                       |  |
| Material                       | imported components                                                                                                       |  |
| Usage                          | long life service                                                                                                         |  |
| Other<br>available<br>products | many kinds of controller, monitor,<br>wire harness, throttle motor,<br>solenoid valve, pressure sensor<br>and other parts |  |