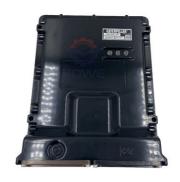

## Excavator Hydraulic Controller 309-5710 Your Ultimate Solution for E336D E336D2 E320D2

#### E336D E336D2 E320D2 Excavator Hydraulic Controller Electronic Control Unit 309-5710

| Brand    | HOWE     | Condition | new                                         |
|----------|----------|-----------|---------------------------------------------|
| MOQ      | 1 piece  | Quality   | guarantee                                   |
| Stock    | in stock | Payment   | trade assurance western union bank transfer |
| Warranty | 1 year   | Delivery  | usually 1-3 days                            |

| Model                          | E336D E336D2 Hydraulic<br>controller                                                                                      |  |
|--------------------------------|---------------------------------------------------------------------------------------------------------------------------|--|
| Applicatio<br>n                | E320D2 series Excavator<br>controller are available                                                                       |  |
| Material                       | imported components                                                                                                       |  |
| Usage                          | long life service                                                                                                         |  |
| Other<br>available<br>products | many kinds of controller, monitor,<br>wire harness, throttle motor,<br>solenoid valve, pressure sensor<br>and other parts |  |