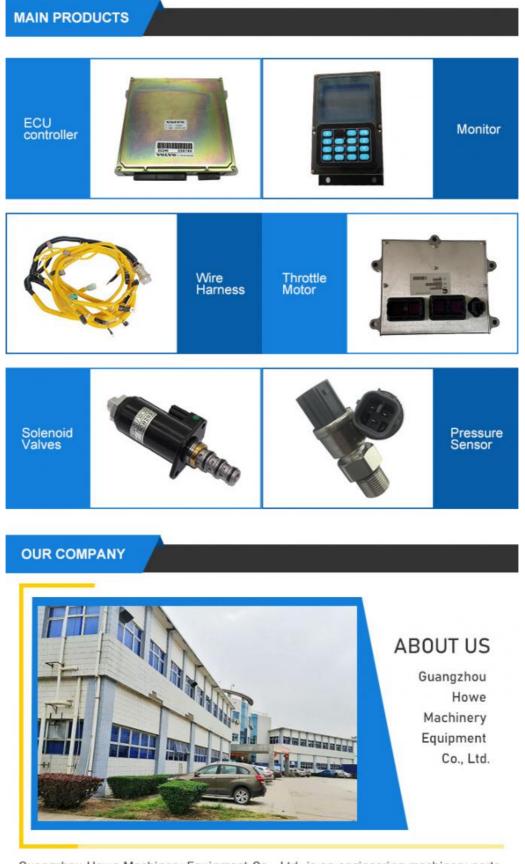

| Model                          | E336D E336D2 Hydraulic<br>controller                                                                                      |  |
|--------------------------------|---------------------------------------------------------------------------------------------------------------------------|--|
| Applicatio<br>n                | E320D2 series Excavator<br>controller are available                                                                       |  |
| Material                       | imported components                                                                                                       |  |
| Usage                          | long life service                                                                                                         |  |
| Other<br>available<br>products | many kinds of controller, monitor,<br>wire harness, throttle motor,<br>solenoid valve, pressure sensor<br>and other parts |  |

# WORKSHOP

Our products include: ECU controller, monitor, throttle motor, wiring harness, air condition panel, solenoid valves, sensor, pressure switch and other electric parts apply for KOMATSU, CATERPILLAR, HITACHI,DAEWOO,KATO, KOBELCO, SUMITOMO,VOLVO,SANY etc. As

well as we repair ECU controller, monitor, ECU reprogramming and reset timing.

We have more than 10 years of working experience in the field of construction machinery accessories, have first-class technical staff and excellent sales service team to provide customers with good pre-sales and after-sales service. Our company has always adhering the principle "quality first, service first, technical guidance, win-win cooperation"to providing customers with high-quality products and services, we have won great supports from customers around the world and sincerely look forward to working with new and old customers at home and abroad to establish long-term cooperation and mutually beneficial cooperation.