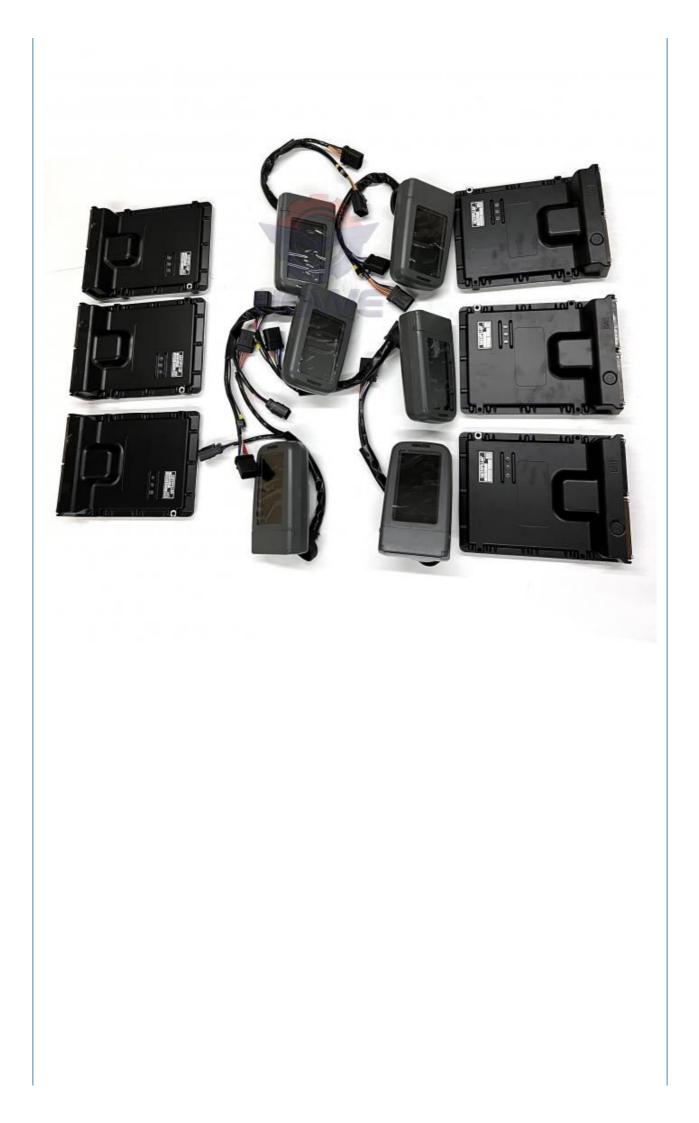

## More Images

| Model                          | E336D E336D2 Hydraulic<br>controller                                                                                      |  |
|--------------------------------|---------------------------------------------------------------------------------------------------------------------------|--|
| Applicatio<br>n                | E320D2 series Excavator<br>controller are available                                                                       |  |
| Material                       | imported components                                                                                                       |  |
| Usage                          | long life service                                                                                                         |  |
| Other<br>available<br>products | many kinds of controller, monitor,<br>wire harness, throttle motor,<br>solenoid valve, pressure sensor<br>and other parts |  |