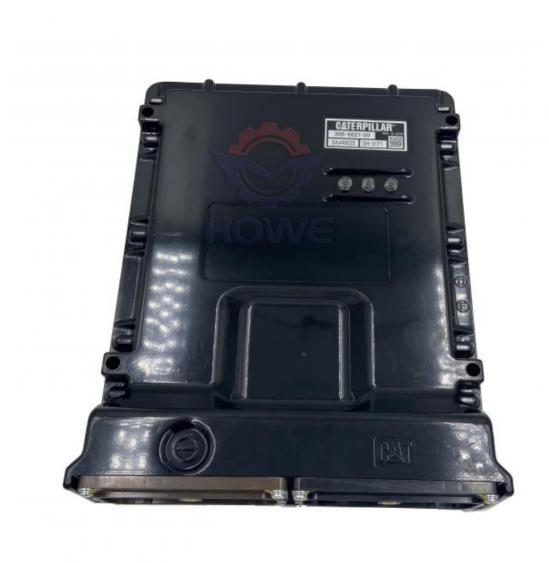

## Excavator Hydraulic Controller 309-5710 Your Ultimate Solution for E336D E336D2 E320D2

#### E336D E336D2 E320D2 Excavator Hydraulic Controller Electronic Control Unit 309-5710

| Brand    | HOWE     | Condition | new                                         |
|----------|----------|-----------|---------------------------------------------|
| MOQ      | 1 piece  | Quality   | guarantee                                   |
| Stock    | in stock | Payment   | trade assurance western union bank transfer |
| Warranty | 1 year   | Delivery  | usually 1-3 days                            |