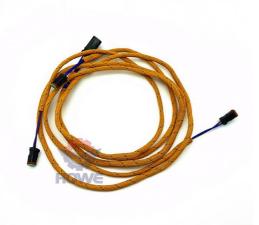

#### Excavator Line Parts Solenoid Valve Wiring Harness 350-8119 3508119

| Brand    | HOWE     | Condition | new                                         |
|----------|----------|-----------|---------------------------------------------|
| MOQ      | 1 piece  | Quality   | guarantee                                   |
| Stock    | in stock | Payment   | trade assurance western union bank transfer |
| Warranty | 1 year   | Delivery  | usually 1-3 days                            |