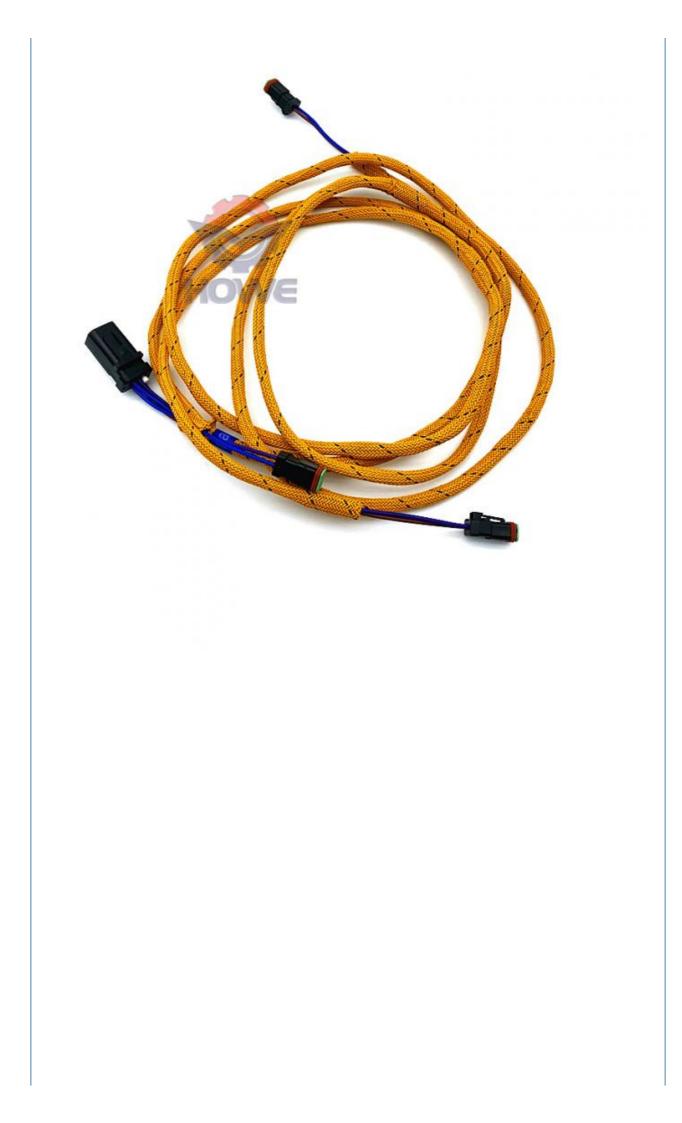

--------------------|---------------------------------------------------------------------------------------------------------------------------|--|
| Applicatio<br>n                | series excavator are available                                                                                            |  |
| Material                       | imported components                                                                                                       |  |
| Usage                          | long life service                                                                                                         |  |
| Other<br>available<br>products | many kinds of controller, monitor,<br>wire harness, throttle motor,<br>solenoid valve, pressure sensor<br>and other parts |  |













Guangzhou Howe Machinery Equipment Co., Ltd. is an engineering machinery parts company specializing in the development, production, sales and maintenance of excavator electrical parts.

# WORKSHOP

Our products include: ECU controller, monitor, throttle motor, wiring harness, air condition panel, solenoid valves, sensor, pressure switch and other electric parts apply for KOMATSU, CATERPILLAR, HITACHI,DAEWOO,KATO, KOBELCO, SUMITOMO,VOLVO,SANY etc. As

well as we repair ECU controller, monitor, ECU reprogramming and reset timing.



We have more than 10 years of working experience in the field of construction machinery accessories, have first-class technical staff and excellent sales service team to provide customers with good pre-sales and after-sales service. Our company has alwa