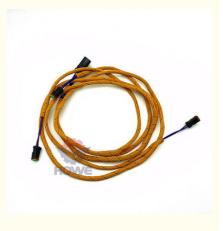

## Guarantee Electric Parts Solenoid Valve Wiring Harness 350-8119 3508119 for **Excavator**

#### Excavator Line Parts Solenoid Valve Wiring Harness 350-8119 3508119

| Brand    | HOWE     | Condition | new                                         |
|----------|----------|-----------|---------------------------------------------|
| MOQ      | 1 piece  | Quality   | guarantee                                   |
| Stock    | in stock | Payment   | trade assurance western union bank transfer |
| Warranty | 1 year   | Delivery  | usually 1-3 days                            |

#### WIRE HARNESS

| Model                          | solenoid valve wiring harness                                                                                             |  |
|--------------------------------|---------------------------------------------------------------------------------------------------------------------------|--|
| Applicatio<br>n                | series excavator are available                                                                                            |  |
| Material                       | imported components                                                                                                       |  |
| Usage                          | long life service                                                                                                         |  |
| Other<br>available<br>products | many kinds of controller, monitor,<br>wire harness, throttle motor,<br>solenoid valve, pressure sensor<br>and other parts |  |