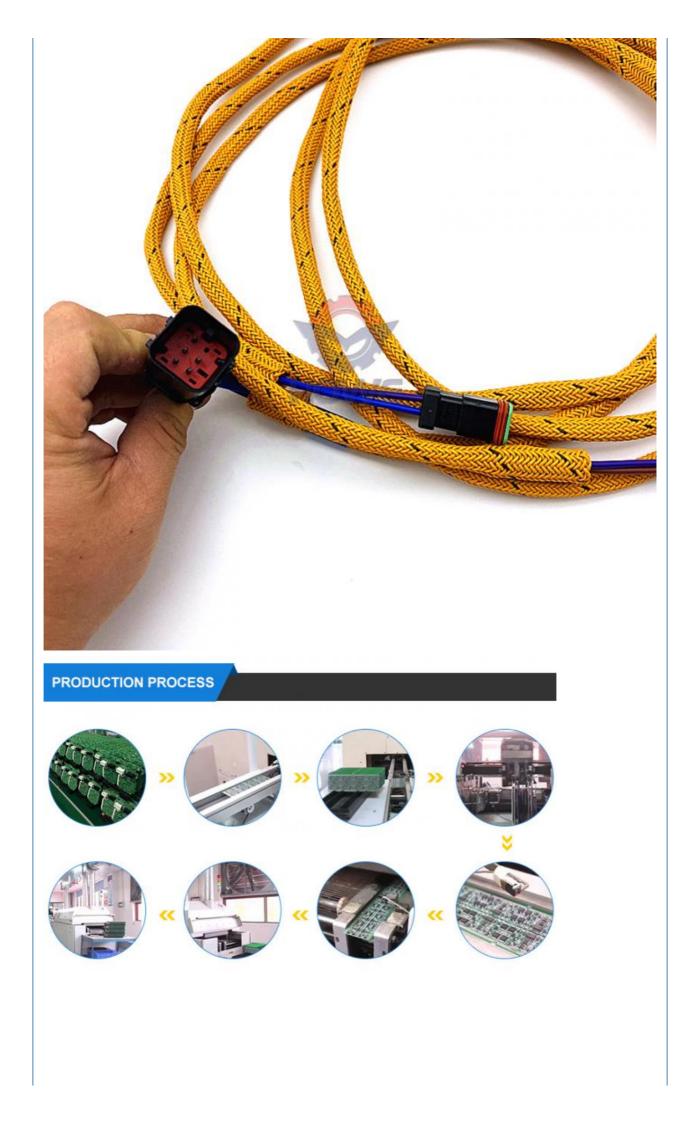

#### Excavator Line Parts Solenoid Valve Wiring Harness 350-8119 3508119

| Brand    | HOWE     | Condition | new                                         |
|----------|----------|-----------|---------------------------------------------|
| MOQ      | 1 piece  | Quality   | guarantee                                   |
| Stock    | in stock | Payment   | trade assurance western union bank transfer |
| Warranty | 1 year   | Delivery  | usually 1-3 days                            |

#### WIRE HARNESS

| Model                          | solenoid valve wiring harness                                                                                             |  |
|--------------------------------|---------------------------------------------------------------------------------------------------------------------------|--|
| Applicatio<br>n                | series excavator are available                                                                                            |  |
| Material                       | imported components                                                                                                       |  |
| Usage                          | long life service                                                                                                         |  |
| Other<br>available<br>products | many kinds of controller, monitor,<br>wire harness, throttle motor,<br>solenoid valve, pressure sensor<br>and other parts |  |