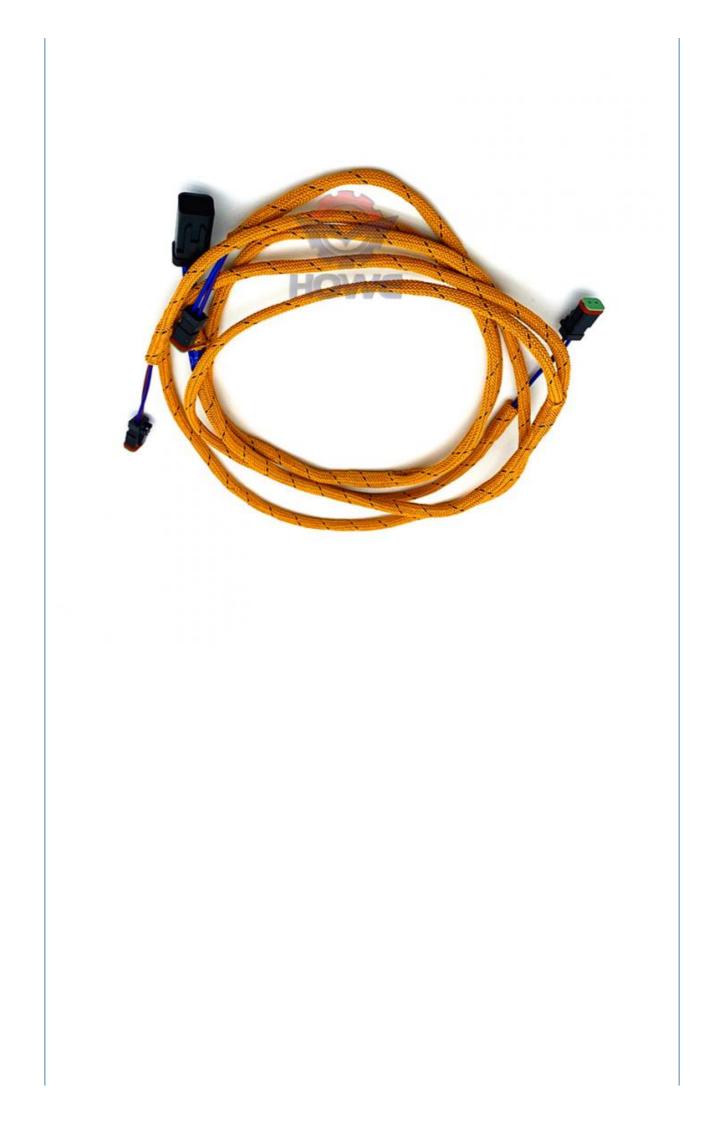

## Guarantee Electric Parts Solenoid Valve Wiring Harness 350-8119 3508119 for **Excavator**

#### Excavator Line Parts Solenoid Valve Wiring Harness 350-8119 3508119

| Brand    | HOWE     | Condition | new                                         |
|----------|----------|-----------|---------------------------------------------|
| MOQ      | 1 piece  | Quality   | guarantee                                   |
| Stock    | in stock | Payment   | trade assurance western union bank transfer |
| Warranty | 1 year   | Delivery  | usually 1-3 days                            |

#### WIRE HARNESS

| Model                          | solenoid valve wiring harness                                                                                             |  |
|--------------------------------|---------------------------------------------------------------------------------------------------------------------------|--|
| Applicatio<br>n                | series excavator are available                                                                                            |  |
| Material                       | imported components                                                                                                       |  |
| Usage                          | long life service                                                                                                         |  |
| Other<br>available<br>products | many kinds of controller, monitor,<br>wire harness, throttle motor,<br>solenoid valve, pressure sensor<br>and other parts |  |