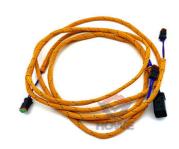

## Guarantee Electric Parts Solenoid Valve Wiring Harness 350-8119 3508119 for **Excavator**

#### Excavator Line Parts Solenoid Valve Wiring Harness 350-8119 3508119

| Brand    | HOWE     | Condition | new                                         |
|----------|----------|-----------|---------------------------------------------|
| MOQ      | 1 piece  | Quality   | guarantee                                   |
| Stock    | in stock | Payment   | trade assurance western union bank transfer |
| Warranty | 1 year   | Delivery  | usually 1-3 days                            |

#### WIRE HARNESS

| Model                          | solenoid valve wiring harness                                                                                             |  |
|--------------------------------|---------------------------------------------------------------------------------------------------------------------------|--|
| Applicatio<br>n                | series excavator are available                                                                                            |  |
| Material                       | imported components                                                                                                       |  |
| Usage                          | long life service                                                                                                         |  |
| Other<br>available<br>products | many kinds of controller, monitor,<br>wire harness, throttle motor,<br>solenoid valve, pressure sensor<br>and other parts |  |