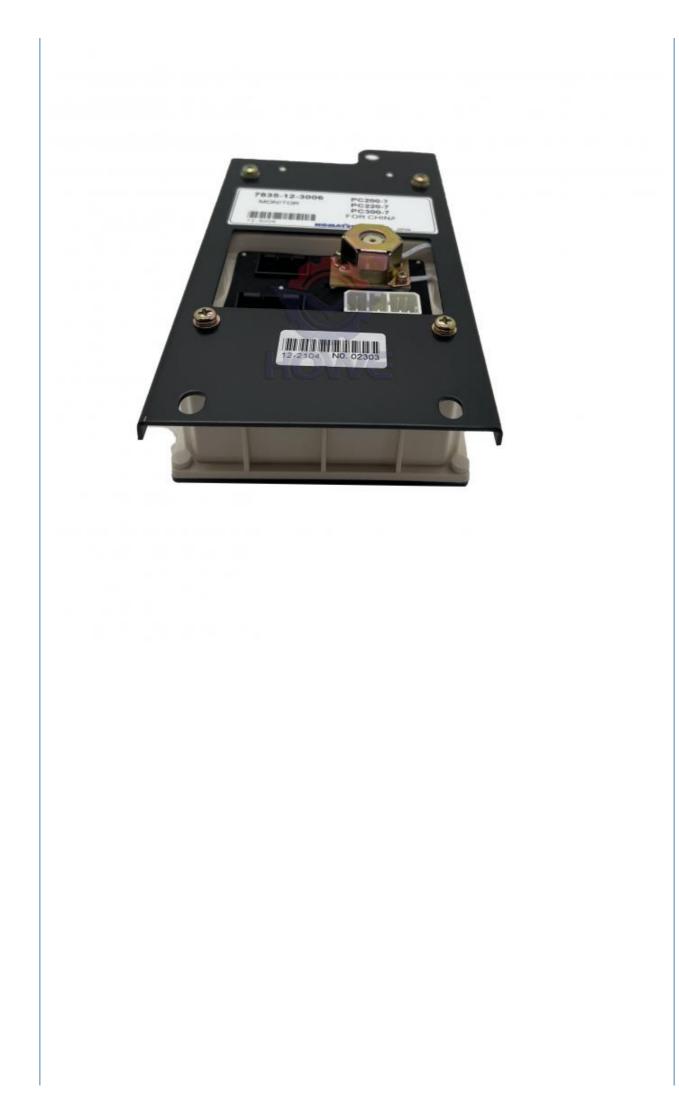

# Guarantee Excavator Display Instrument PC400-7 PC450-7 Monitor Panel 7835-16-1002 7835-16-1001

### PRODUCT DESCRIPTION

Excavator Display Instrument PC400-7 PC450-7 Monitor Panel 7835-16-1002 7835-16-1001

| Brand    | HOWE     | Condition | new                                            |
|----------|----------|-----------|------------------------------------------------|
| MOQ      | 1 piece  | Quality   | guarantee                                      |
| Stock    | in stock | Payment   | trade assurance western union bank<br>transfer |
| Warranty | 1 year   | Delivery  | usually 1-3 days                               |

### MONITOR

| Model                          | PC400-7 Monitor Display Panel                                                                                             |  |
|--------------------------------|---------------------------------------------------------------------------------------------------------------------------|--|
| Applicatio<br>n                | PC450-7 series excavator are available                                                                                    |  |
| Material                       | imported components                                                                                                       |  |
| Usage                          | long life service                                                                                                         |  |
| Other<br>available<br>products | many kinds of controller, monitor,<br>wire harness, throttle motor,<br>solenoid valve, pressure sensor<br>and other parts |  |