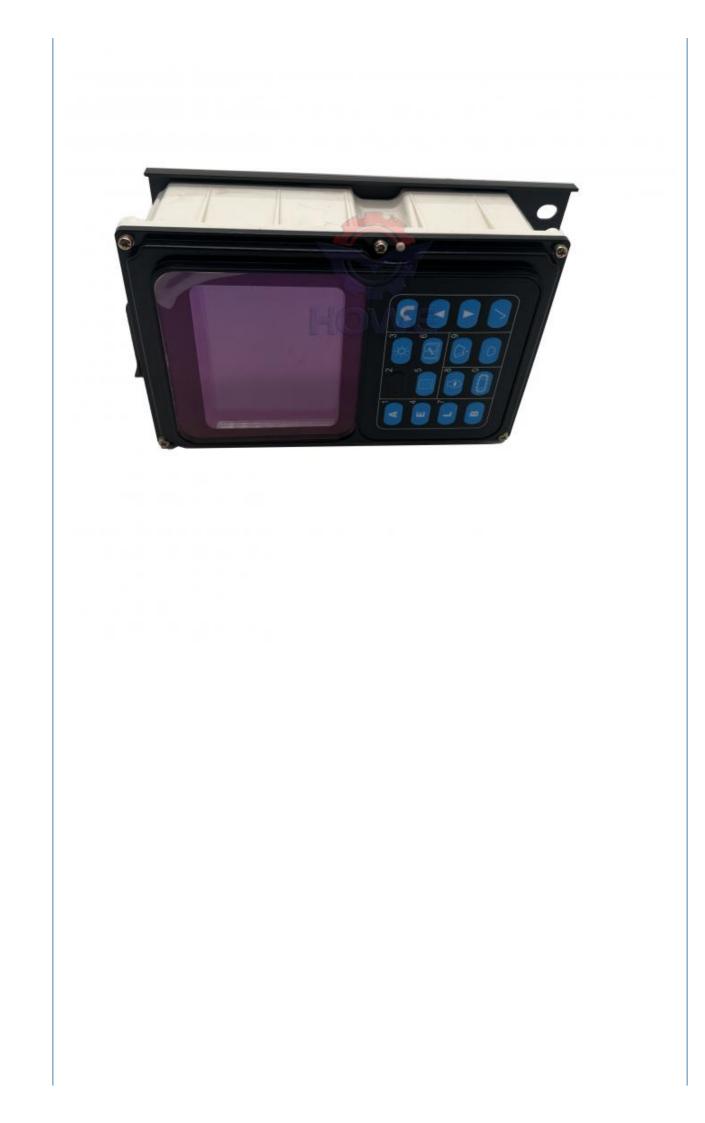

# Guarantee Excavator Display Instrument PC400-7 PC450-7 Monitor Panel 7835-16-1002 7835-16-1001

### PRODUCT DESCRIPTION

Excavator Display Instrument PC400-7 PC450-7 Monitor Panel 7835-16-1002 7835-16-1001

| Brand    | HOWE     | Condition | new                                            |
|----------|----------|-----------|------------------------------------------------|
| MOQ      | 1 piece  | Quality   | guarantee                                      |
| Stock    | in stock | Payment   | trade assurance western union bank<br>transfer |
| Warranty | 1 year   | Delivery  | usually 1-3 days                               |

### MONITOR

| Model                          | PC400-7 Monitor Display Panel                                                                                             |  |
|--------------------------------|---------------------------------------------------------------------------------------------------------------------------|--|
| Applicatio<br>n                | PC450-7 series excavator are available                                                                                    |  |
| Material                       | imported components                                                                                                       |  |
| Usage                          | long life service                                                                                                         |  |
| Other<br>available<br>products | many kinds of controller, monitor,<br>wire harness, throttle motor,<br>solenoid valve, pressure sensor<br>and other parts |  |