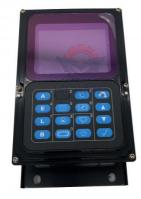

# Guarantee Excavator Display Instrument PC400-7 PC450-7 Monitor Panel 7835-16-1002 7835-16-1001

### PRODUCT DESCRIPTION

Excavator Display Instrument PC400-7 PC450-7 Monitor Panel 7835-16-1002 7835-16-1001

| Brand    | HOWE     | Condition | new                                            |
|----------|----------|-----------|------------------------------------------------|
| MOQ      | 1 piece  | Quality   | guarantee                                      |
| Stock    | in stock | Payment   | trade assurance western union bank<br>transfer |
| Warranty | 1 year   | Delivery  | usually 1-3 days                               |

### MONITOR

| Model                          | PC400-7 Monitor Display Panel                                                                                             |  |
|--------------------------------|---------------------------------------------------------------------------------------------------------------------------|--|
| Applicatio<br>n                | PC450-7 series excavator are available                                                                                    |  |
| Material                       | imported components                                                                                                       |  |
| Usage                          | long life service                                                                                                         |  |
| Other<br>available<br>products | many kinds of controller, monitor,<br>wire harness, throttle motor,<br>solenoid valve, pressure sensor<br>and other parts |  |