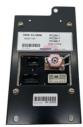

# Guarantee Excavator Display Instrument PC400-7 PC450-7 Monitor Panel 7835-16-1002 7835-16-1001

### PRODUCT DESCRIPTION

Excavator Display Instrument PC400-7 PC450-7 Monitor Panel 7835-16-1002 7835-16-1001

| Brand    | HOWE     | Condition | new                                            |
|----------|----------|-----------|------------------------------------------------|
| MOQ      | 1 piece  | Quality   | guarantee                                      |
| Stock    | in stock | Payment   | trade assurance western union bank<br>transfer |
| Warranty | 1 year   | Delivery  | usually 1-3 days                               |

### MONITOR

| Model                          | PC400-7 Monitor Display Panel                                                                                             |  |
|--------------------------------|---------------------------------------------------------------------------------------------------------------------------|--|
| Applicatio<br>n                | PC450-7 series excavator are available                                                                                    |  |
| Material                       | imported components                                                                                                       |  |
| Usage                          | long life service                                                                                                         |  |
| Other<br>available<br>products | many kinds of controller, monitor,<br>wire harness, throttle motor,<br>solenoid valve, pressure sensor<br>and other parts |  |