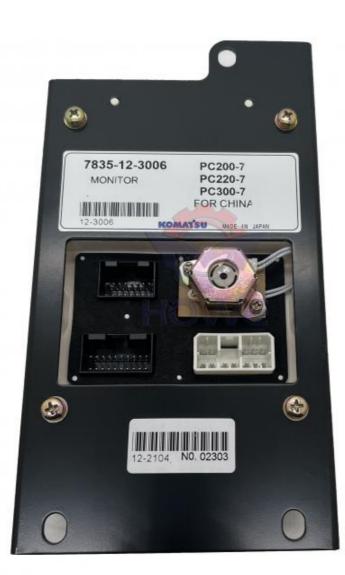

# Guarantee Excavator Display Instrument PC400-7 PC450-7 Monitor Panel 7835-16-1002 7835-16-1001

### PRODUCT DESCRIPTION

Excavator Display Instrument PC400-7 PC450-7 Monitor Panel 7835-16-1002 7835-16-1001

| Brand    | HOWE     | Condition | new                                            |
|----------|----------|-----------|------------------------------------------------|
| MOQ      | 1 piece  | Quality   | guarantee                                      |
| Stock    | in stock | Payment   | trade assurance western union bank<br>transfer |
| Warranty | 1 year   | Delivery  | usually 1-3 days                               |

### MONITOR

| Model                          | PC400-7 Monitor Display Panel                                                                                             |  |
|--------------------------------|---------------------------------------------------------------------------------------------------------------------------|--|
| Applicatio<br>n                | PC450-7 series excavator are available                                                                                    |  |
| Material                       | imported components                                                                                                       |  |
| Usage                          | long life service                                                                                                         |  |
| Other<br>available<br>products | many kinds of controller, monitor,<br>wire harness, throttle motor,<br>solenoid valve, pressure sensor<br>and other parts |  |