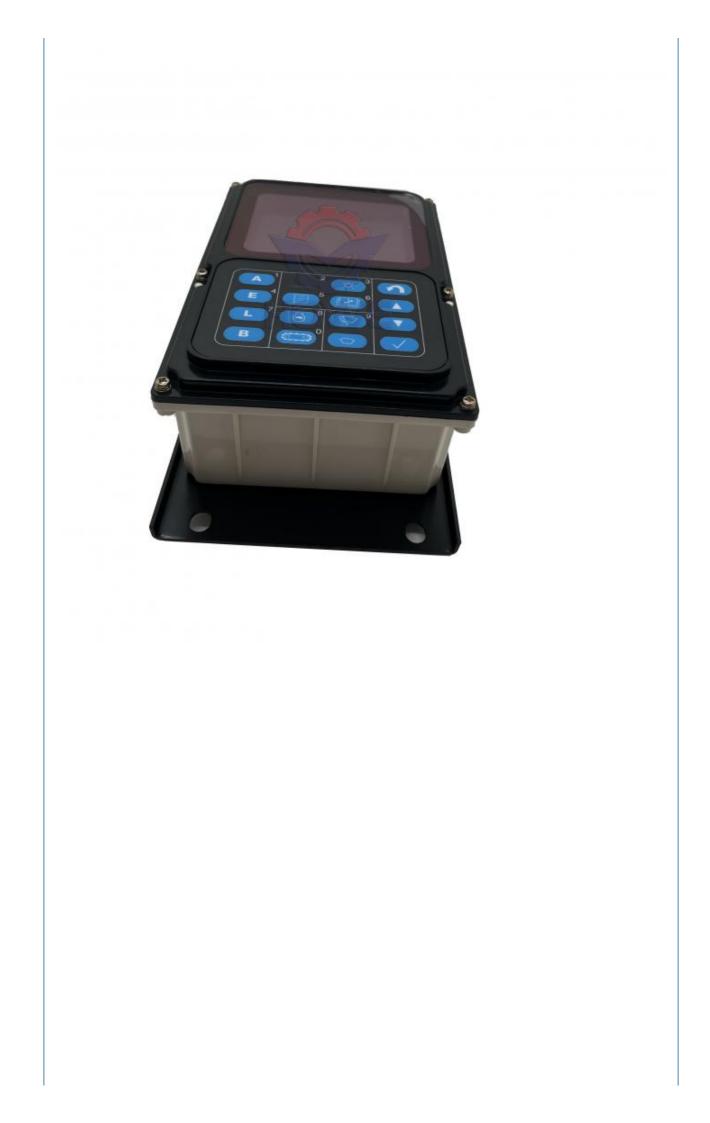

# Guarantee Excavator Display Instrument PC400-7 PC450-7 Monitor Panel 7835-16-1002 7835-16-1001

### PRODUCT DESCRIPTION

Excavator Display Instrument PC400-7 PC450-7 Monitor Panel 7835-16-1002 7835-16-1001

| Brand    | HOWE     | Condition | new                                            |
|----------|----------|-----------|------------------------------------------------|
| MOQ      | 1 piece  | Quality   | guarantee                                      |
| Stock    | in stock | Payment   | trade assurance western union bank<br>transfer |
| Warranty | 1 year   | Delivery  | usually 1-3 days                               |

### MONITOR

| Model                          | PC400-7 Monitor Display Panel                                                                                             |  |
|--------------------------------|---------------------------------------------------------------------------------------------------------------------------|--|
| Applicatio<br>n                | PC450-7 series excavator are available                                                                                    |  |
| Material                       | imported components                                                                                                       |  |
| Usage                          | long life service                                                                                                         |  |
| Other<br>available<br>products | many kinds of controller, monitor,<br>wire harness, throttle motor,<br>solenoid valve, pressure sensor<br>and other parts |  |