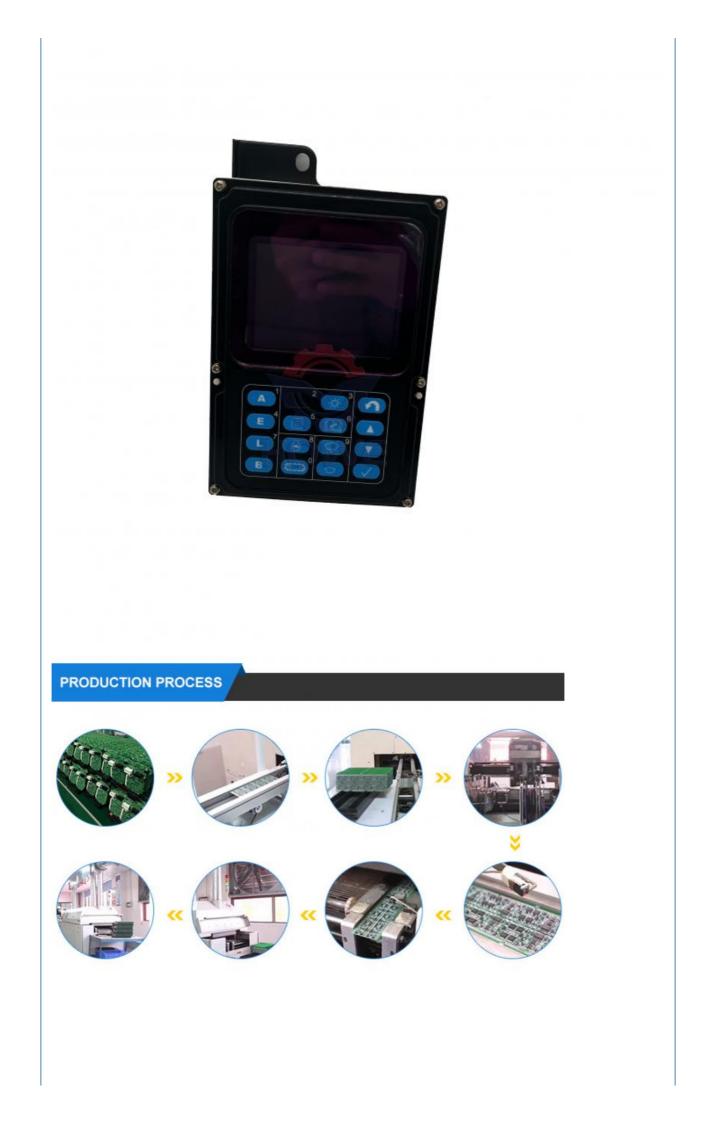

# Guarantee Excavator Display Instrument PC400-7 PC450-7 Monitor Panel 7835-16-1002 7835-16-1001

### PRODUCT DESCRIPTION

Excavator Display Instrument PC400-7 PC450-7 Monitor Panel 7835-16-1002 7835-16-1001

| Brand    | HOWE     | Condition | new                                            |
|----------|----------|-----------|------------------------------------------------|
| MOQ      | 1 piece  | Quality   | guarantee                                      |
| Stock    | in stock | Payment   | trade assurance western union bank<br>transfer |
| Warranty | 1 year   | Delivery  | usually 1-3 days                               |

### MONITOR

| Model                          | PC400-7 Monitor Display Panel                                                                                             |  |
|--------------------------------|---------------------------------------------------------------------------------------------------------------------------|--|
| Applicatio<br>n                | PC450-7 series excavator are available                                                                                    |  |
| Material                       | imported components                                                                                                       |  |
| Usage                          | long life service                                                                                                         |  |
| Other<br>available<br>products | many kinds of controller, monitor,<br>wire harness, throttle motor,<br>solenoid valve, pressure sensor<br>and other parts |  |