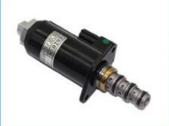

#### E320D Excavator Parts C6.4 Diesel Engine Fuel Pump 326-4635

| Brand    | HOWE     | Condition | new                                         |
|----------|----------|-----------|---------------------------------------------|
| MOQ      | 1 piece  | Quality   | guarantee                                   |
| Stock    | in stock | Payment   | trade assurance,western union,bank transfer |
| Warranty | 1 year   | Delivery  | usually 1-3 days                            |

## **FUEL PUMP**

Model E320D Fuel Pump

Applicatio n E320D series excavator are

available

imported components Material

long life service Usage

many kinds of controller, monitor, wire harness, throttle motor, solenoid valve, pressure sensor and other parts Other available products