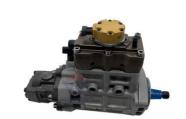

#### E320D Excavator Parts C6.4 Diesel Engine Fuel Pump 326-4635

| Brand    | HOWE     | Condition | new                                         |
|----------|----------|-----------|---------------------------------------------|
| MOQ      | 1 piece  | Quality   | guarantee                                   |
| Stock    | in stock | Payment   | trade assurance,western union,bank transfer |
| Warranty | 1 year   | Delivery  | usually 1-3 days                            |

## **FUEL PUMP**

Model E320D Fuel Pump

Applicatio n E320D series excavator are

available

imported components Material

long life service Usage

many kinds of controller, monitor, wire harness, throttle motor, solenoid valve, pressure sensor and other parts Other available products