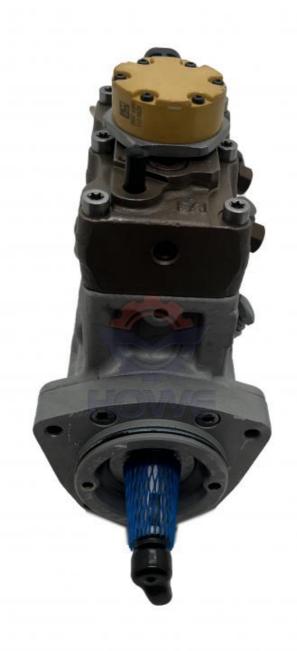

US



## PRODUCT DESCRIPTION

#### E320D Excavator Parts C6.4 Diesel Engine Fuel Pump 326-4635

| Brand    | HOWE     | Condition | new                                         |
|----------|----------|-----------|---------------------------------------------|
| MOQ      | 1 piece  | Quality   | guarantee                                   |
| Stock    | in stock | Payment   | trade assurance,western union,bank transfer |
| Warranty | 1 year   | Delivery  | usually 1-3 days                            |



## **FUEL PUMP**

Model E320D Fuel Pump

Applicatio n E320D series excavator are

available

imported components Material

long life service Usage

many kinds of controller, monitor, wire harness, throttle motor, solenoid valve, pressure sensor and other parts Other available products











# PRODUCTION PROCESS



## **MAIN PRODUCTS**

ECU controller





Monitor



Wire Harness Throttle Motor



Solenoid Valves





Pressure Sensor

## **OUR COMPANY**



# **ABOUT US**

Guangzhou Howe

Machinane





Equipment Co., Ltd.

Guangzhou Howe Machinery Equipment Co., Ltd. is an engineering machinery parts company specializing in the development, production, sales and maintenance of excavator electrical parts.

## WORKSHOP

Our products include: ECU controller, monitor, throttle motor, wiring harness, air condition panel, solenoid valves, sensor, pressure switch and other electric parts apply for KOMATSU, CATERPILLAR, HITACHI, DAEWOO, KATO, KOBELCO, SUMITOMO, VOLVO, SANY etc. As well as we repair ECU controller, monitor, ECU reprogramming and reset timing.



We have more than