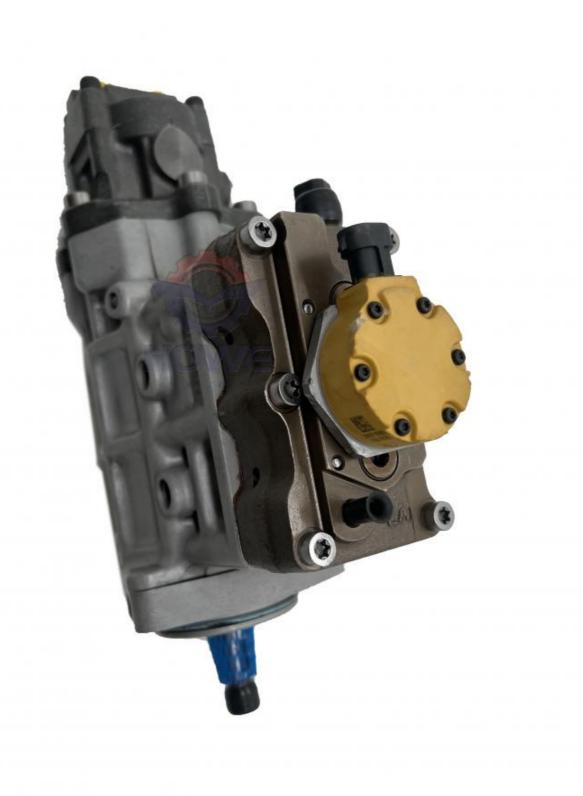

E US



## PRODUCT DESCRIPTION

#### E320D Excavator Parts C6.4 Diesel Engine Fuel Pump 326-4635

| Brand    | HOWE     | Condition | new                                         |
|----------|----------|-----------|---------------------------------------------|
| MOQ      | 1 piece  | Quality   | guarantee                                   |
| Stock    | in stock | Payment   | trade assurance,western union,bank transfer |
| Warranty | 1 year   | Delivery  | usually 1-3 days                            |



## **FUEL PUMP**

Model E320D Fuel Pump

Applicatio n E320D series excavator are

available

imported components Material

long life service Usage

many kinds of controller, monitor, wire harness, throttle motor, solenoid valve, pressure sensor and other parts Other available products











# PRODUCTION PROCESS



## **MAIN PRODUCTS**

ECU controller





Monitor



Wire Harness Throttle Motor



Solenoid Valves





Pressure Sensor

## **OUR COMPANY**



# **ABOUT US**

Guangzhou Howe

Machinane





Equipment Co., Ltd.

Guangzhou Howe Machinery Equipment Co., Ltd. is an engineering machinery parts company specializing in the development, production, sales and maintenance of excavator electrical parts.

## WORKSHOP

Our products include: ECU controller, monitor, throttle motor, wiring harness, air condition panel, solenoid valves, sensor, pressure switch and other electric parts apply for KOMATSU, CATERPILLAR, HITACHI, DAEWOO, KATO, KOBELCO, SUMITOMO, VOLVO, SANY etc. As well as we repair ECU controller, monitor, ECU reprogramming and reset timing.



We have more th