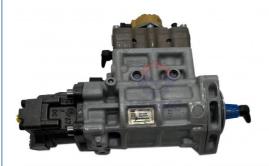

#### E320D Excavator Parts C6.4 Diesel Engine Fuel Pump 326-4635

| Brand    | HOWE     | Condition | new                                         |
|----------|----------|-----------|---------------------------------------------|
| MOQ      | 1 piece  | Quality   | guarantee                                   |
| Stock    | in stock | Payment   | trade assurance,western union,bank transfer |
| Warranty | 1 year   | Delivery  | usually 1-3 days                            |

## **FUEL PUMP**

Model E320D Fuel Pump

Applicatio n E320D series excavator are

available

imported components Material

long life service Usage

many kinds of controller, monitor, wire harness, throttle motor, solenoid valve, pressure sensor and other parts Other available products