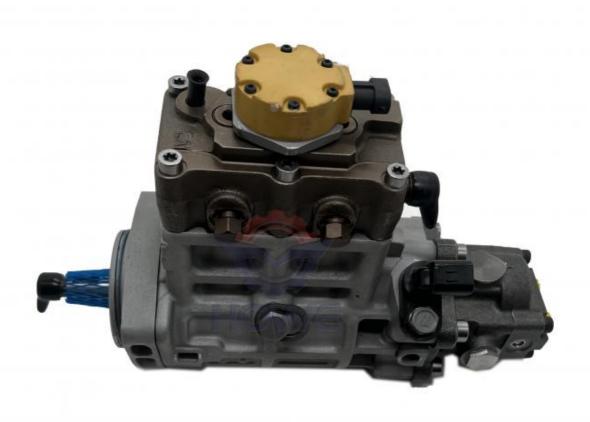

## PRODUCT DESCRIPTION

#### E320D Excavator Parts C6.4 Diesel Engine Fuel Pump 326-4635

| Brand    | HOWE     | Condition | new                                         |
|----------|----------|-----------|---------------------------------------------|
| MOQ      | 1 piece  | Quality   | guarantee                                   |
| Stock    | in stock | Payment   | trade assurance,western union,bank transfer |
| Warranty | 1 year   | Delivery  | usually 1-3 days                            |



## **FUEL PUMP**

Model E320D Fuel Pump

Applicatio n E320D series excavator are

available

imported components Material

long life service Usage

many kinds of controller, monitor, wire harness, throttle motor, solenoid valve, pressure sensor and other parts Other available products











# PRODUCTION PROCESS



## **MAIN PRODUCTS**

ECU controller





Monitor



Wire Harness Throttle Motor



Solenoid Valves





Pressure Sensor

## **OUR COMPANY**



# **ABOUT US**

Guangzhou Howe

Machinane





Equipment Co., Ltd.

Guangzhou Howe Machinery Equipment Co., Ltd. is an engineering machinery parts company specializing in the development, production, sales and maintenance of excavator electrical parts.

## WORKSHOP

Our products include: ECU controller, monitor, throttle motor, wiring harness, air condition panel, solenoid valves, sensor, pressure switch and other electric parts apply for KOMATSU, CATERPILLAR, HITACHI, DAEWOO, KATO, KOBELCO, SUMITOMO, VOLVO, SANY etc. As well as we repair ECU controller, monitor, ECU reprogramming and reset timing.



We have more than 1