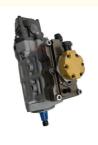

#### E320D Excavator Parts C6.4 Diesel Engine Fuel Pump 326-4635

| Brand    | HOWE     | Condition | new                                         |
|----------|----------|-----------|---------------------------------------------|
| MOQ      | 1 piece  | Quality   | guarantee                                   |
| Stock    | in stock | Payment   | trade assurance,western union,bank transfer |
| Warranty | 1 year   | Delivery  | usually 1-3 days                            |

## **FUEL PUMP**

Model E320D Fuel Pump

Applicatio n E320D series excavator are

available

imported components Material

long life service Usage

many kinds of controller, monitor, wire harness, throttle motor, solenoid valve, pressure sensor and other parts Other available products