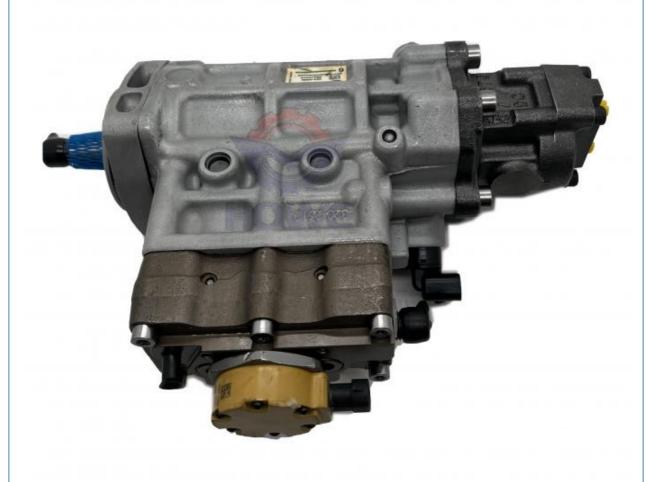

#### E320D Excavator Parts C6.4 Diesel Engine Fuel Pump 326-4635

| Brand    | HOWE     | Condition | new                                         |
|----------|----------|-----------|---------------------------------------------|
| MOQ      | 1 piece  | Quality   | guarantee                                   |
| Stock    | in stock | Payment   | trade assurance,western union,bank transfer |
| Warranty | 1 year   | Delivery  | usually 1-3 days                            |

## **FUEL PUMP**

Model E320D Fuel Pump

Applicatio n E320D series excavator are

available

imported components Material

long life service Usage

many kinds of controller, monitor, wire harness, throttle motor, solenoid valve, pressure sensor and other parts Other available products