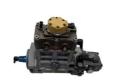

#### E320D Excavator Parts C6.4 Diesel Engine Fuel Pump 326-4635

| Brand    | HOWE     | Condition | new                                         |
|----------|----------|-----------|---------------------------------------------|
| MOQ      | 1 piece  | Quality   | guarantee                                   |
| Stock    | in stock | Payment   | trade assurance,western union,bank transfer |
| Warranty | 1 year   | Delivery  | usually 1-3 days                            |

## **FUEL PUMP**

Model E320D Fuel Pump

Applicatio n E320D series excavator are

available

imported components Material

long life service Usage

many kinds of controller, monitor, wire harness, throttle motor, solenoid valve, pressure sensor and other parts Other available products