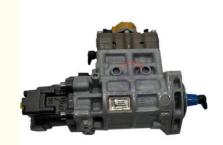

#### E320D Excavator Parts C6.4 Diesel Engine Fuel Pump 326-4635

| Brand    | HOWE     | Condition | new                                         |
|----------|----------|-----------|---------------------------------------------|
| MOQ      | 1 piece  | Quality   | guarantee                                   |
| Stock    | in stock | Payment   | trade assurance,western union,bank transfer |
| Warranty | 1 year   | Delivery  | usually 1-3 days                            |

## **FUEL PUMP**

Model E320D Fuel Pump

Applicatio n E320D series excavator are

available

imported components Material

long life service Usage

many kinds of controller, monitor, wire harness, throttle motor, solenoid valve, pressure sensor and other parts Other available products