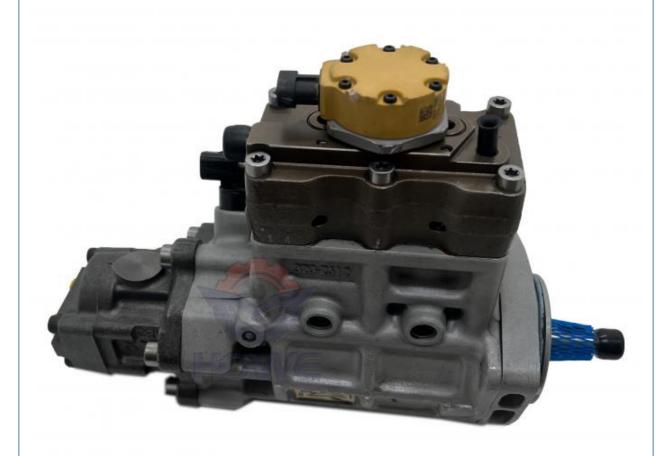

#### E320D Excavator Parts C6.4 Diesel Engine Fuel Pump 326-4635

| Brand    | HOWE     | Condition | new                                         |
|----------|----------|-----------|---------------------------------------------|
| MOQ      | 1 piece  | Quality   | guarantee                                   |
| Stock    | in stock | Payment   | trade assurance,western union,bank transfer |
| Warranty | 1 year   | Delivery  | usually 1-3 days                            |

## **FUEL PUMP**

Model E320D Fuel Pump

Applicatio n E320D series excavator are

available

imported components Material

long life service Usage

many kinds of controller, monitor, wire harness, throttle motor, solenoid valve, pressure sensor and other parts Other available products