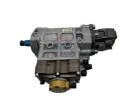

#### E320D Excavator Parts C6.4 Diesel Engine Fuel Pump 326-4635

| Brand    | HOWE     | Condition | new                                         |
|----------|----------|-----------|---------------------------------------------|
| MOQ      | 1 piece  | Quality   | guarantee                                   |
| Stock    | in stock | Payment   | trade assurance,western union,bank transfer |
| Warranty | 1 year   | Delivery  | usually 1-3 days                            |

## **FUEL PUMP**

Model E320D Fuel Pump

Applicatio n E320D series excavator are

available

imported components Material

long life service Usage

many kinds of controller, monitor, wire harness, throttle motor, solenoid valve, pressure sensor and other parts Other available products