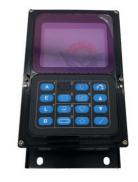

### Construction Works PC308US-3EO PC228US-3EO Excavator Parts Monitor Display Screen 7835-16-5002 7835-16-1001

### PRODUCT DESCRIPTION

PC308US-3EO PC228US-3EO Excavator Parts Monitor Display Screen 7835-16-5002 7835-16-1001

| Brand    | HOWE     | Condition | new                                         |
|----------|----------|-----------|---------------------------------------------|
| MOQ      | 1 piece  | Quality   | guarantee                                   |
| Stock    | in stock | Payment   | trade assurance western union bank transfer |
| Warranty | 1 year   | Delivery  | usually 1-3 days                            |
| (P)      |          |           |                                             |

### MONITOR

| Model                          | PC308US-3EO Monitor Display<br>Panel                                                                                      |  |
|--------------------------------|---------------------------------------------------------------------------------------------------------------------------|--|
| Applicatio<br>n                | PC228US-3EO series excavator<br>are available                                                                             |  |
| Material                       | imported components                                                                                                       |  |
| Usage                          | long life service                                                                                                         |  |
| Other<br>available<br>products | many kinds of controller, monitor,<br>wire harness, throttle motor,<br>solenoid valve, pressure sensor<br>and other parts |  |