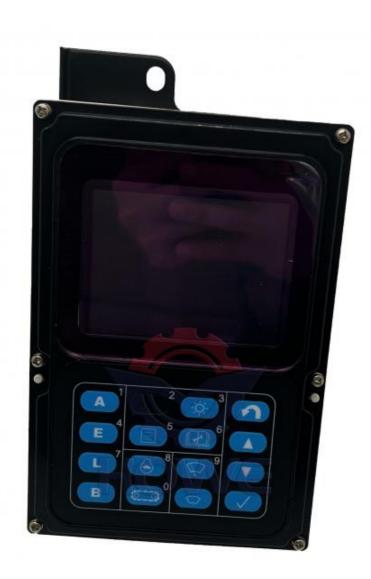

### Construction Works PC308US-3EO PC228US-3EO Excavator Parts Monitor Display Screen 7835-16-5002 7835-16-1001

### PRODUCT DESCRIPTION

PC308US-3EO PC228US-3EO Excavator Parts Monitor Display Screen 7835-16-5002 7835-16-1001

| Brand    | HOWE     | Condition | new                                         |
|----------|----------|-----------|---------------------------------------------|
| MOQ      | 1 piece  | Quality   | guarantee                                   |
| Stock    | in stock | Payment   | trade assurance western union bank transfer |
| Warranty | 1 year   | Delivery  | usually 1-3 days                            |
| (P)      |          |           |                                             |