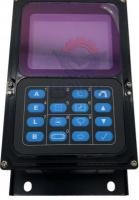

### Construction Works PC308US-3EO PC228US-3EO Excavator Parts Monitor Display Screen 7835-16-5002 7835-16-1001

### PRODUCT DESCRIPTION

PC308US-3EO PC228US-3EO Excavator Parts Monitor Display Screen 7835-16-5002 7835-16-1001

| Brand    | HOWE     | Condition | new                                         |
|----------|----------|-----------|---------------------------------------------|
| MOQ      | 1 piece  | Quality   | guarantee                                   |
| Stock    | in stock | Payment   | trade assurance western union bank transfer |
| Warranty | 1 year   | Delivery  | usually 1-3 days                            |
| (P)      |          |           |                                             |

### MONITOR

| Model                          | PC308US-3EO Monitor Display<br>Panel                                                                                      |  |
|--------------------------------|---------------------------------------------------------------------------------------------------------------------------|--|
| Applicatio<br>n                | PC228US-3EO series excavator<br>are available                                                                             |  |
| Material                       | imported components                                                                                                       |  |
| Usage                          | long life service                                                                                                         |  |
| Other<br>available<br>products | many kinds of controller, monitor,<br>wire harness, throttle motor,<br>solenoid valve, pressure sensor<br>and other parts |  |