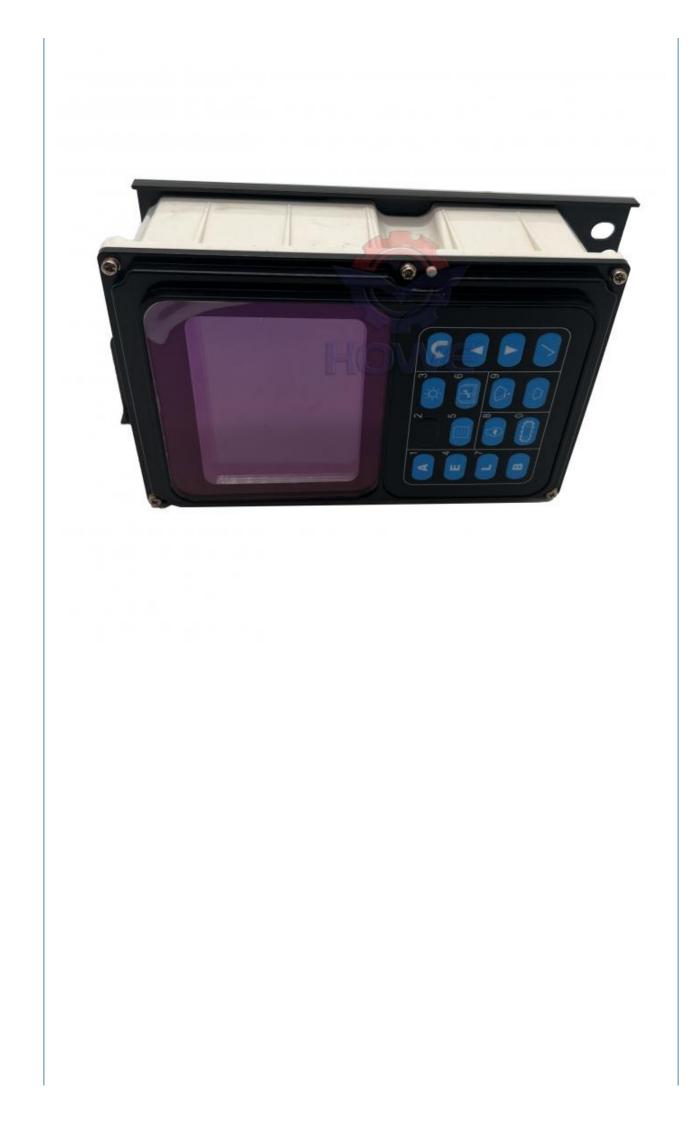

### Construction Works PC308US-3EO PC228US-3EO Excavator Parts Monitor Display Screen 7835-16-5002 7835-16-1001

### PRODUCT DESCRIPTION

PC308US-3EO PC228US-3EO Excavator Parts Monitor Display Screen 7835-16-5002 7835-16-1001

| Brand    | HOWE     | Condition | new                                         |
|----------|----------|-----------|---------------------------------------------|
| MOQ      | 1 piece  | Quality   | guarantee                                   |
| Stock    | in stock | Payment   | trade assurance western union bank transfer |
| Warranty | 1 year   | Delivery  | usually 1-3 days                            |
| (P)      |          |           |                                             |

### MONITOR

| Model                          | PC308US-3EO Monitor Display<br>Panel                                                                                      |  |
|--------------------------------|---------------------------------------------------------------------------------------------------------------------------|--|
| Applicatio<br>n                | PC228US-3EO series excavator<br>are available                                                                             |  |
| Material                       | imported components                                                                                                       |  |
| Usage                          | long life service                                                                                                         |  |
| Other<br>available<br>products | many kinds of controller, monitor,<br>wire harness, throttle motor,<br>solenoid valve, pressure sensor<br>and other parts |  |