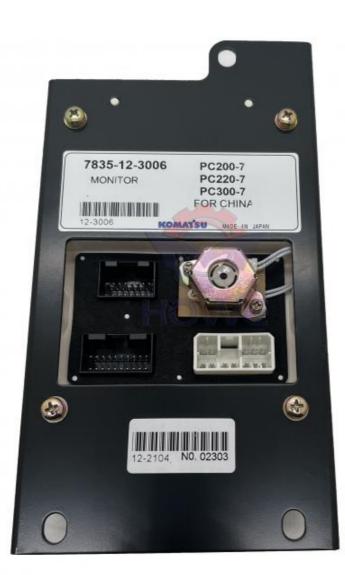

### Construction Works PC308US-3EO PC228US-3EO Excavator Parts Monitor Display Screen 7835-16-5002 7835-16-1001

### PRODUCT DESCRIPTION

PC308US-3EO PC228US-3EO Excavator Parts Monitor Display Screen 7835-16-5002 7835-16-1001

| Brand    | HOWE     | Condition | new                                         |
|----------|----------|-----------|---------------------------------------------|
| MOQ      | 1 piece  | Quality   | guarantee                                   |
| Stock    | in stock | Payment   | trade assurance western union bank transfer |
| Warranty | 1 year   | Delivery  | usually 1-3 days                            |
| (P)      |          |           |                                             |

### MONITOR

| Model                          | PC308US-3EO Monitor Display<br>Panel                                                                                      |  |
|--------------------------------|---------------------------------------------------------------------------------------------------------------------------|--|
| Applicatio<br>n                | PC228US-3EO series excavator<br>are available                                                                             |  |
| Material                       | imported components                                                                                                       |  |
| Usage                          | long life service                                                                                                         |  |
| Other<br>available<br>products | many kinds of controller, monitor,<br>wire harness, throttle motor,<br>solenoid valve, pressure sensor<br>and other parts |  |