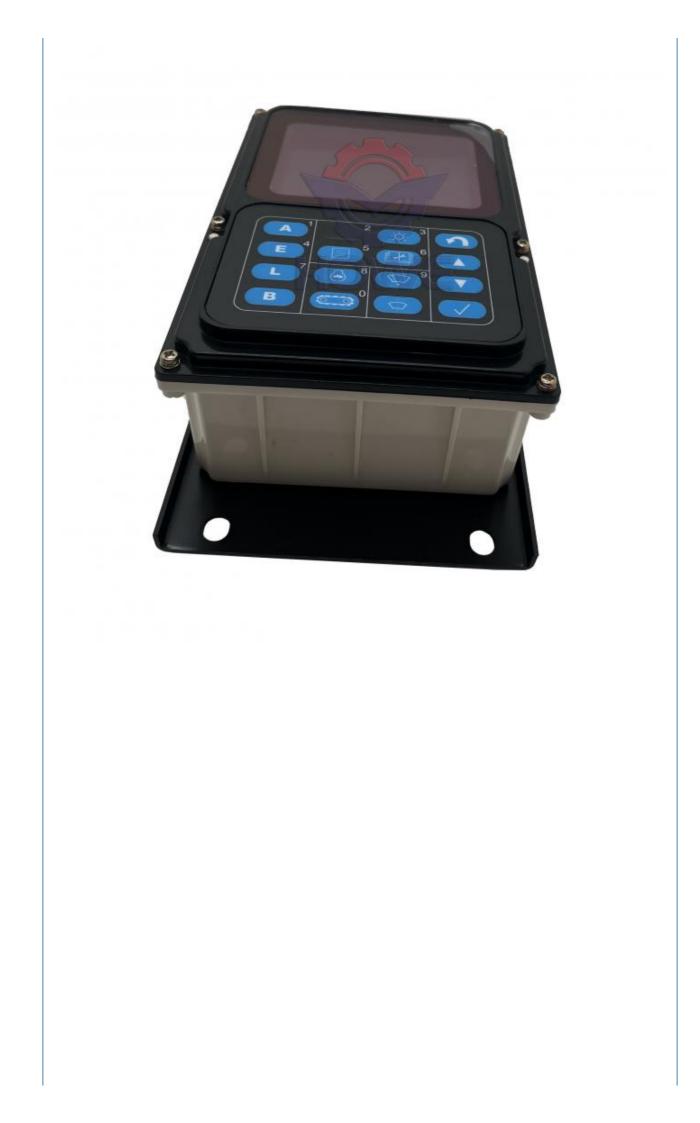

### Construction Works PC308US-3EO PC228US-3EO Excavator Parts Monitor Display Screen 7835-16-5002 7835-16-1001

### PRODUCT DESCRIPTION

PC308US-3EO PC228US-3EO Excavator Parts Monitor Display Screen 7835-16-5002 7835-16-1001

| Brand    | HOWE     | Condition | new                                         |
|----------|----------|-----------|---------------------------------------------|
| MOQ      | 1 piece  | Quality   | guarantee                                   |
| Stock    | in stock | Payment   | trade assurance western union bank transfer |
| Warranty | 1 year   | Delivery  | usually 1-3 days                            |
| (P)      |          |           |                                             |

### MONITOR

| Model                          | PC308US-3EO Monitor Display<br>Panel                                                                                      |  |
|--------------------------------|---------------------------------------------------------------------------------------------------------------------------|--|
| Applicatio<br>n                | PC228US-3EO series excavator<br>are available                                                                             |  |
| Material                       | imported components                                                                                                       |  |
| Usage                          | long life service                                                                                                         |  |
| Other<br>available<br>products | many kinds of controller, monitor,<br>wire harness, throttle motor,<br>solenoid valve, pressure sensor<br>and other parts |  |