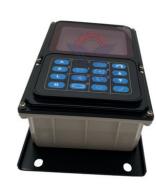

### Construction Works PC308US-3EO PC228US-3EO Excavator Parts Monitor Display Screen 7835-16-5002 7835-16-1001

### PRODUCT DESCRIPTION

PC308US-3EO PC228US-3EO Excavator Parts Monitor Display Screen 7835-16-5002 7835-16-1001

| Brand    | HOWE     | Condition | new                                         |
|----------|----------|-----------|---------------------------------------------|
| MOQ      | 1 piece  | Quality   | guarantee                                   |
| Stock    | in stock | Payment   | trade assurance western union bank transfer |
| Warranty | 1 year   | Delivery  | usually 1-3 days                            |
| (P)      |          |           |                                             |

### MONITOR

| Model                          | PC308US-3EO Monitor Display<br>Panel                                                                                      |  |
|--------------------------------|---------------------------------------------------------------------------------------------------------------------------|--|
| Applicatio<br>n                | PC228US-3EO series excavator<br>are available                                                                             |  |
| Material                       | imported components                                                                                                       |  |
| Usage                          | long life service                                                                                                         |  |
| Other<br>available<br>products | many kinds of controller, monitor,<br>wire harness, throttle motor,<br>solenoid valve, pressure sensor<br>and other parts |  |