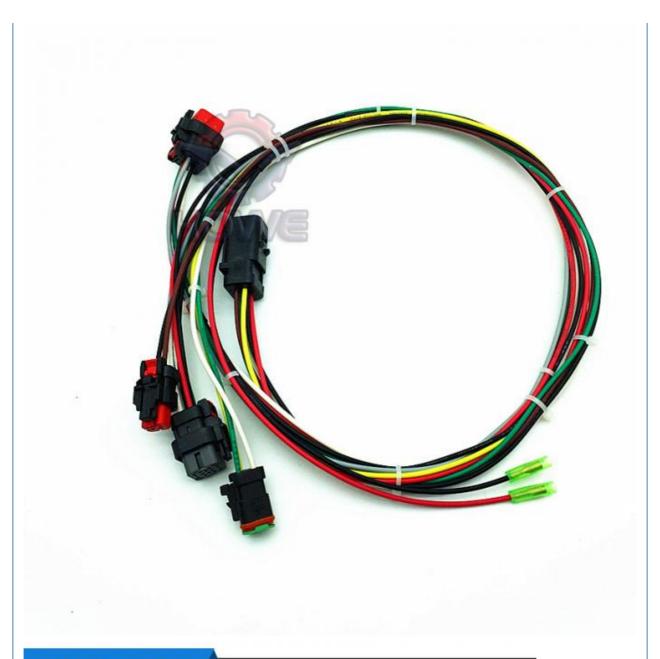

# Part number 251-0580 Left Operating Rod Wire Harness for E320D E325D Excavator Parts

#### Excavator Parts E320D E325D Left Operating Rod Wire Harness 251-0580

**Brand HOWE** Condition MOQ 1 piece Quality guarantee Stock in stock **Payment** 

trade assurance western union bank

transfer

usually 1-3 days Delivery Warranty 1 year

#### **WIRE HARNESS**

E325D Operating Rod Wire Model

E320D series excavator are **Applicatio** 

available

Material imported components

Usage long life service

Other many kinds of controller, monitor, available wire harness, throttle motor, products solenoid valve, pressure sensor