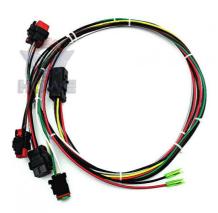

#### Excavator Parts E320D E325D Left Operating Rod Wire Harness 251-0580

**Brand HOWE** Condition MOQ 1 piece Quality guarantee Stock in stock **Payment** 

trade assurance western union bank

transfer

usually 1-3 days Delivery Warranty 1 year

#### **WIRE HARNESS**

E325D Operating Rod Wire Model

E320D series excavator are **Applicatio** 

available

Material imported components

Usage long life service

Other many kinds of controller, monitor, available wire harness, throttle motor, products solenoid valve, pressure sensor