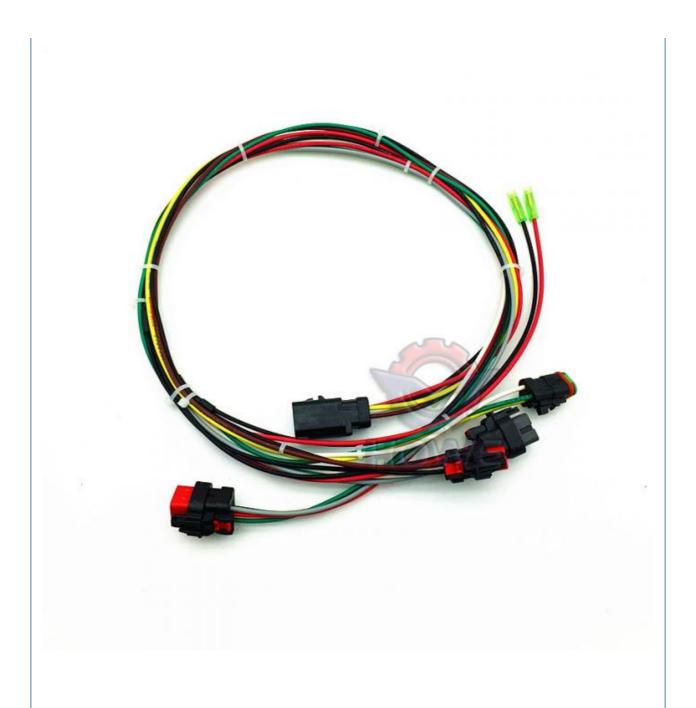

# Part number 251-0580 Left Operating Rod Wire Harness for E320D E325D Excavator Parts

• Part Name: Excavator Wiring Harness

Part Number: 251-0580Brand: HOWEMOQ: 1 PiecePacking: Carton

Quality: High Guarantee

Times: Fleating Points

#### Excavator Parts E320D E325D Left Operating Rod Wire Harness 251-0580

**Brand HOWE** Condition MOQ 1 piece Quality guarantee Stock in stock **Payment** 

trade assurance western union bank

transfer

usually 1-3 days Delivery Warranty 1 year

#### **WIRE HARNESS**

E325D Operating Rod Wire Model

E320D series excavator are **Applicatio** 

available

Material imported components

Usage long life service

Other many kinds of controller, monitor, available wire harness, throttle motor, products solenoid valve, pressure sensor