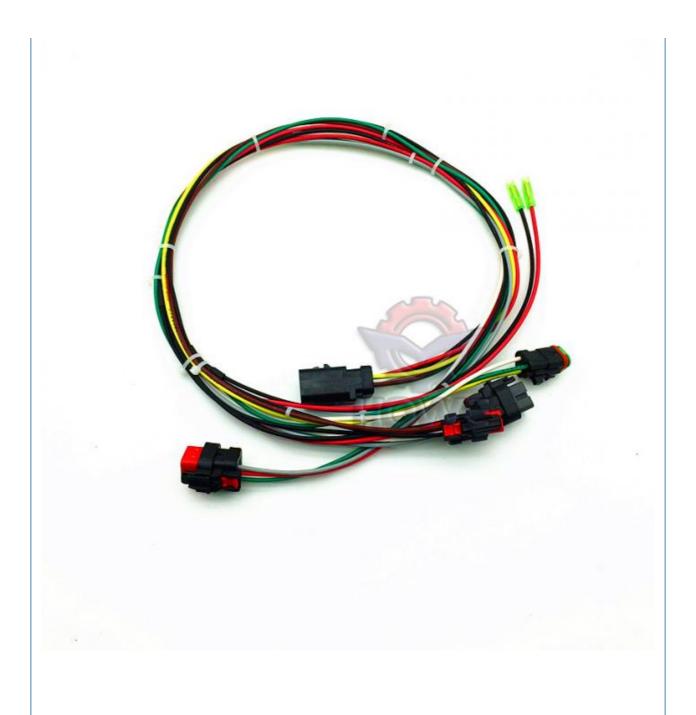

# Part number 251-0580 Left Operating Rod Wire Harness for E320D E325D Excavator Parts

• Part Name: Excavator Wiring Harness

Part Number: 251-0580Brand: HOWEMOQ: 1 PiecePacking: Carton

Quality: High Guarantee

Times: Fleating Points

#### Excavator Parts E320D E325D Left Operating Rod Wire Harness 251-0580

**Brand HOWE** Condition MOQ 1 piece Quality guarantee Stock in stock **Payment** 

trade assurance western union bank

transfer

usually 1-3 days Delivery Warranty 1 year

#### **WIRE HARNESS**

E325D Operating Rod Wire Model

E320D series excavator are **Applicatio** 

available

Material imported components

Usage long life service

Other many kinds of controller, monitor, available wire harness, throttle motor, products solenoid valve, pressure sensor