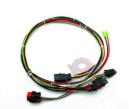

#### Excavator Parts E320D E325D Left Operating Rod Wire Harness 251-0580

**Brand HOWE** Condition MOQ 1 piece Quality guarantee Stock in stock **Payment** 

trade assurance western union bank

transfer

usually 1-3 days Delivery Warranty 1 year

#### **WIRE HARNESS**

E325D Operating Rod Wire Model

E320D series excavator are **Applicatio** 

available

Material imported components

Usage long life service

Other many kinds of controller, monitor, available wire harness, throttle motor, products solenoid valve, pressure sensor