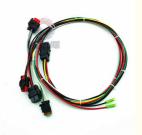

#### Excavator Parts E320D E325D Left Operating Rod Wire Harness 251-0580

**Brand HOWE** Condition MOQ 1 piece Quality guarantee Stock in stock **Payment** 

trade assurance western union bank

transfer

usually 1-3 days Delivery Warranty 1 year

#### **WIRE HARNESS**

E325D Operating Rod Wire Model

E320D series excavator are **Applicatio** 

available

Material imported components

Usage long life service

Other many kinds of controller, monitor, available wire harness, throttle motor, products solenoid valve, pressure sensor