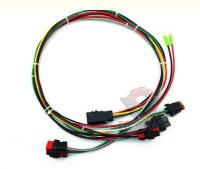

# Part number 251-0580 Left Operating Rod Wire Harness for E320D E325D Excavator Parts

## **Basic Information**

• Place of Origin: Guangdong, China

Brand Name: HOWEMinimum Order Quantity: 10 pieces

• Price: \$30.00/pieces >=10 pieces



# **Product Specification**

• Condition: New

Applicable Industries: Building Material Shops, Machinery Repair

Shops, Manufacturing Plant, Construction

Works

Showroom Location: None
Video Outgoing-inspection: Provided
Machinery Test Report: Not Available
Marketing Type: Hot Product 2019
Warranty: 1 Year, 12 Months

• Part Name: Excavator Wiring Harness

Part Number: 251-0580Brand: HOWEMOQ: 1 PiecePacking: Carton

Quality: High Guarantee

Times: Fleating Points



## More Images











# WHY CHOOSE US













Heavy Inventory

Various Model

Customizable

Quality Service

Fast Delivery

# PRODUCT DESCRIPTION

#### Excavator Parts E320D E325D Left Operating Rod Wire Harness 251-0580

**Brand HOWE** Condition MOQ 1 piece Quality guarantee Stock in stock **Payment** 

trade assurance western union bank

transfer

usually 1-3 days Delivery Warranty 1 year



#### **WIRE HARNESS**

E325D Operating Rod Wire Model

E320D series excavator are **Applicatio** 

available

Material imported components

Usage long life service

Other many kinds of controller, monitor, available wire harness, throttle motor, products solenoid valve, pressure sensor

and other parts











# PRODUCTION PROCESS



## **MAIN PRODUCTS**







Monitor



Wire Harness T