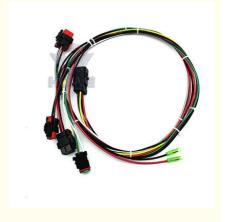

# Part number 251-0580 Left Operating Rod Wire Harness for E320D E325D Excavator Parts

#### Excavator Parts E320D E325D Left Operating Rod Wire Harness 251-0580

**Brand HOWE** Condition MOQ 1 piece Quality guarantee Stock in stock **Payment** 

trade assurance western union bank

transfer

usually 1-3 days Delivery Warranty 1 year

#### **WIRE HARNESS**

E325D Operating Rod Wire Model

E320D series excavator are **Applicatio** 

available

Material imported components

Usage long life service

Other many kinds of controller, monitor, available wire harness, throttle motor, products solenoid valve, pressure sensor