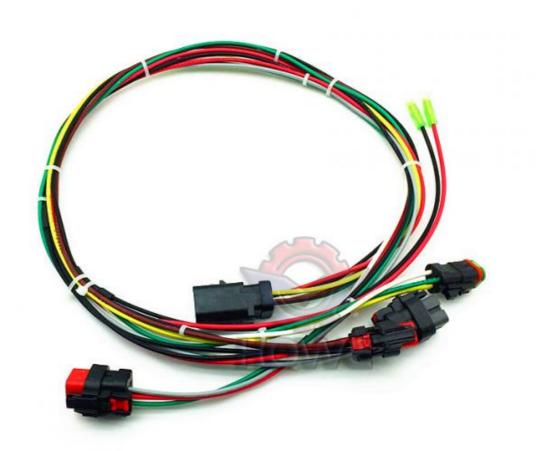

# Part number 251-0580 Left Operating Rod Wire Harness for E320D E325D Excavator Parts

• Part Name: Excavator Wiring Harness

Part Number: 251-0580Brand: HOWEMOQ: 1 PiecePacking: Carton

Quality: High Guarantee

Times: Fleating Points

#### Excavator Parts E320D E325D Left Operating Rod Wire Harness 251-0580

**Brand HOWE** Condition MOQ 1 piece Quality guarantee Stock in stock **Payment** 

trade assurance western union bank

transfer

usually 1-3 days Delivery Warranty 1 year

#### **WIRE HARNESS**

E325D Operating Rod Wire Model

E320D series excavator are **Applicatio** 

available

Material imported components

Usage long life service

Other many kinds of controller, monitor, available wire harness, throttle motor, products solenoid valve, pressure sensor