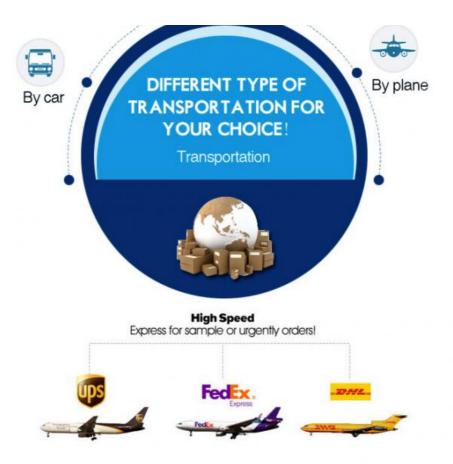

## **SHIPMENT & PAYMENT**

## Q3. What is your terms of delivery?

A: EXW, FOB.

## Q4. How about your delivery time?

A: Generally, we will arrange to ship to cargo in 1-3 days (depend on your order quantity)