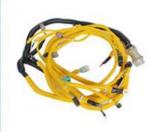

# Part number 251-0580 Left Operating Rod Wire Harness for E320D E325D Excavator Parts

#### Excavator Parts E320D E325D Left Operating Rod Wire Harness 251-0580

**Brand HOWE** Condition MOQ 1 piece Quality guarantee Stock in stock **Payment** 

trade assurance western union bank

transfer

usually 1-3 days Delivery Warranty 1 year

#### **WIRE HARNESS**

E325D Operating Rod Wire Model

E320D series excavator are **Applicatio** 

available

Material imported components

Usage long life service

Other many kinds of controller, monitor, available wire harness, throttle motor, products solenoid valve, pressure sensor