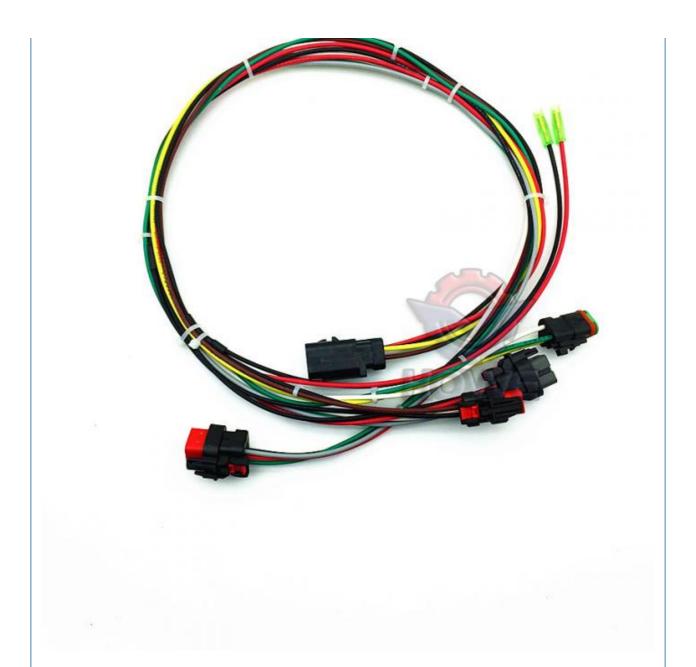

# Part number 251-0580 Left Operating Rod Wire Harness for E320D E325D Excavator Parts

• Part Name: Excavator Wiring Harness

Part Number: 251-0580Brand: HOWEMOQ: 1 PiecePacking: Carton

Quality: High Guarantee

Times: Fleating Points

#### Excavator Parts E320D E325D Left Operating Rod Wire Harness 251-0580

**Brand HOWE** Condition MOQ 1 piece Quality guarantee Stock in stock **Payment** 

trade assurance western union bank

transfer

usually 1-3 days Delivery Warranty 1 year

#### **WIRE HARNESS**

E325D Operating Rod Wire Model

E320D series excavator are **Applicatio** 

available

Material imported components

Usage long life service

Other many kinds of controller, monitor, available wire harness, throttle motor, products solenoid valve, pressure sensor