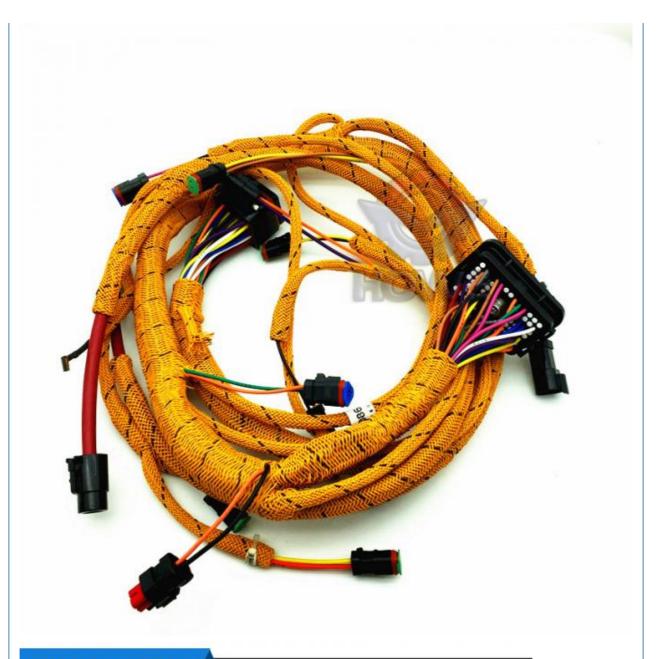

# 950H 962H Wheel Loader Parts C7 Diesel Engine Wire Harness 247-1086 for Construction Equipment

Part Name: Excavator Engine Wiring Harness

Part Number: 247-1086
Brand: HOWE
MOQ: 1 Piece
Packing: Carton

Quality: High Guarantee

The action Route

## 950H 962H Wheel Loader Parts C7 Diesel Engine Wire Harness 247-1086

| Brand    | HOWE     | Condition | new                                         |
|----------|----------|-----------|---------------------------------------------|
| MOQ      | 1 piece  | Quality   | guarantee                                   |
| Stock    | in stock | Payment   | trade assurance western union bank transfer |
| Warranty | 1 year   | Delivery  | usually 1-3 days                            |

|                                | WIRE HARNESS                                                                                                              |  |
|--------------------------------|---------------------------------------------------------------------------------------------------------------------------|--|
| Model                          | 950H Engine Wire Harness                                                                                                  |  |
| Applicatio<br>n                | 962H series Excavator are available                                                                                       |  |
| Material                       | imported components                                                                                                       |  |
| Usage                          | long life service                                                                                                         |  |
| Other<br>available<br>products | many kinds of controller, monitor,<br>wire harness, throttle motor,<br>solenoid valve, pressure sensor<br>and other parts |  |