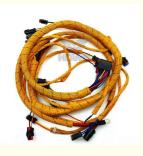

247-1086 for Construction Equipment

#### **Basic Information**

• Place of Origin: Guangdong, China

Brand Name: HOWE

• Price: \$100.00 - \$180.00/pieces

Packaging Details: packed by neutral standard export carton

with shockproof foam and waterproof

membrane

Supply Ability: 1000 Pack/Packs per Month



## **Product Specification**

Condition: New

Applicable Industries: Building Material Shops, Machinery Repair

Shops, Manufacturing Plant, Construction

Works

Showroom Location: None
Video Outgoing-inspection: Provided
Machinery Test Report: Not Available
Marketing Type: Hot Product 2019
Warranty: 1 Year, 12 Months

Part Name: Excavator Engine Wiring Harness

Part Number: 247-1086
Brand: HOWE
MOQ: 1 Piece
Packing: Carton

Quality: High Guarantee

The action Route



## More Images











# WHY CHOOSE US















Heavy Inventory

Various Model

Customizable

Quality Service

Fast Delivery

## PRODUCT DESCRIPTION

## 950H 962H Wheel Loader Parts C7 Diesel Engine Wire Harness 247-1086

| Brand    | HOWE     | Condition | new                                         |
|----------|----------|-----------|---------------------------------------------|
| MOQ      | 1 piece  | Quality   | guarantee                                   |
| Stock    | in stock | Payment   | trade assurance western union bank transfer |
| Warranty | 1 year   | Delivery  | usually 1-3 days                            |



|                                | WIRE HARNESS                                                                                                              |  |
|---------