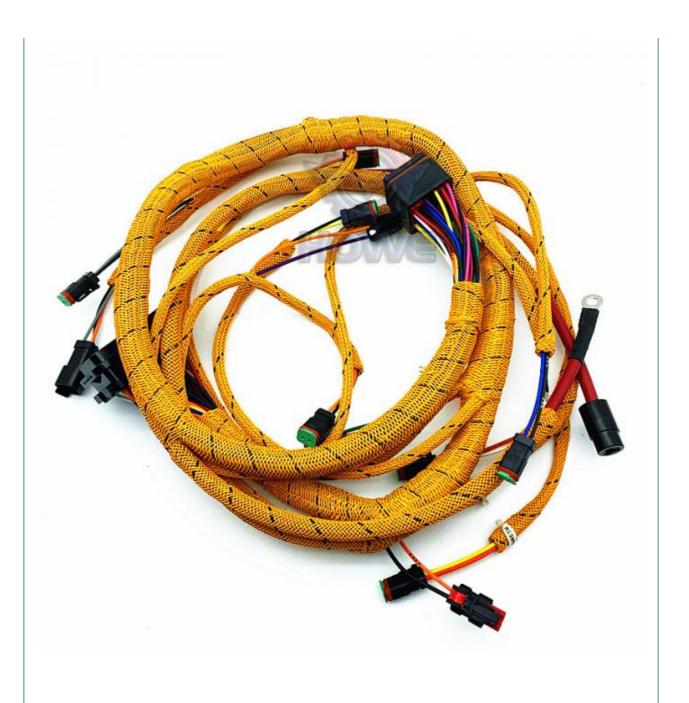

| 950H Engine Wire Harness                                                                                                  |  |
| Applicatio<br>n                | 962H series Excavator are available                                                                                       |  |
| Material                       | imported components                                                                                                       |  |
| Usage                          | long life service                                                                                                         |  |
| Other<br>available<br>products | many kinds of controller, monitor,<br>wire harness, throttle motor,<br>solenoid valve, pressure sensor<br>and other parts |  |











## PRODUCTION PROCESS



## **MAIN PRODUCTS**







Monitor



Wire Harness Throttle Motor



Solenoid Valves





Pressure Sensor

## **OUR COMPANY**



## **ABOUT US**

Guangzhou Howe Machinery Equipment Co., Ltd.

Guangzhou Howe Machinery Equipment Co., Ltd. is an engineering machinery parts company specializing in the development, production, sales and maintenance of excavator electrical parts.



## WORKSHOP

Our products include: ECU controller, monitor, throttle motor, wiring harness, air condition panel, solenoid valves, sensor, pressure switch and other electric parts apply for KOMATSU, CATERPILLAR, HITACHI, DAEWOO, KATO, KOBELCO, SUMITOMO, VOLVO, SANY etc. As

ORKSHOP

well as we repair ECU controller, monitor, ECU reprogramming and reset timing.



We have more than 10 ye