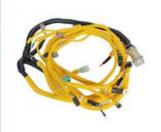

# 950H 962H Wheel Loader Parts C7 Diesel Engine Wire Harness 247-1086 for Construction Equipment

## 950H 962H Wheel Loader Parts C7 Diesel Engine Wire Harness 247-1086

| Brand    | HOWE     | Condition | new                                         |
|----------|----------|-----------|---------------------------------------------|
| MOQ      | 1 piece  | Quality   | guarantee                                   |
| Stock    | in stock | Payment   | trade assurance western union bank transfer |
| Warranty | 1 year   | Delivery  | usually 1-3 days                            |

|                                | WIRE HARNESS                                                                                                              |  |
|--------------------------------|---------------------------------------------------------------------------------------------------------------------------|--|
| Model                          | 950H Engine Wire Harness                                                                                                  |  |
| Applicatio<br>n                | 962H series Excavator are available                                                                                       |  |
| Material                       | imported components                                                                                                       |  |
| Usage                          | long life service                                                                                                         |  |
| Other<br>available<br>products | many kinds of controller, monitor,<br>wire harness, throttle motor,<br>solenoid valve, pressure sensor<br>and other parts |  |