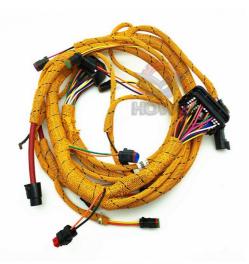

# 950H 962H Wheel Loader Parts C7 Diesel Engine Wire Harness 247-1086 for Construction Equipment

Part Name: Excavator Engine Wiring Harness

Part Number: 247-1086
Brand: HOWE
MOQ: 1 Piece
Packing: Carton

Quality: High Guarantee

The action Route

|                                | WIRE HARNESS                                                                                                              |  |
|--------------------------------|---------------------------------------------------------------------------------------------------------------------------|--|
| Model                          | 950H Engine Wire Harness                                                                                                  |  |
| Applicatio<br>n                | 962H series Excavator are available                                                                                       |  |
| Material                       | imported components                                                                                                       |  |
| Usage                          | long life service                                                                                                         |  |
| Other<br>available<br>products | many kinds of controller, monitor,<br>wire harness, throttle motor,<br>solenoid valve, pressure sensor<br>and other parts |  |