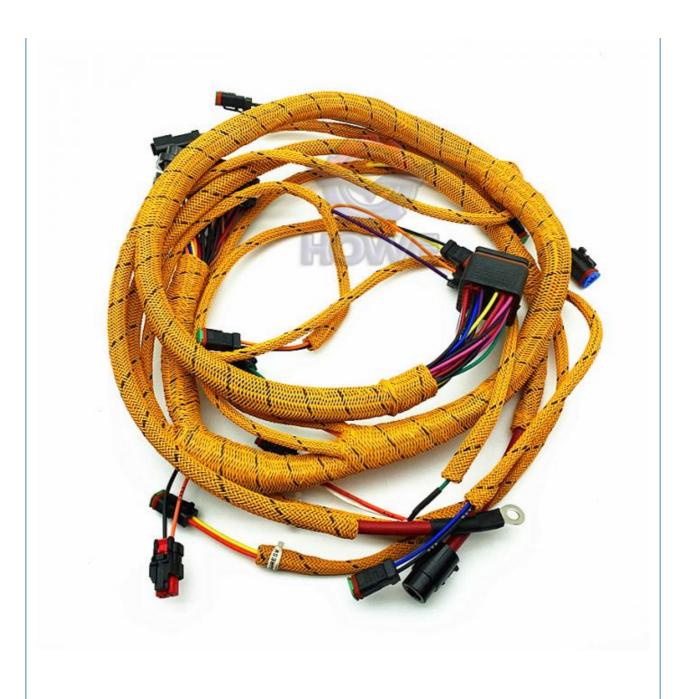

# 950H 962H Wheel Loader Parts C7 Diesel Engine Wire Harness 247-1086 for Construction Equipment

Part Name: Excavator Engine Wiring Harness

Part Number: 247-1086
Brand: HOWE
MOQ: 1 Piece
Packing: Carton

Quality: High Guarantee

The action Route

## 950H 962H Wheel Loader Parts C7 Diesel Engine Wire Harness 247-1086

| Brand    | HOWE     | Condition | new                                         |
|----------|----------|-----------|---------------------------------------------|
| MOQ      | 1 piece  | Quality   | guarantee                                   |
| Stock    | in stock | Payment   | trade assurance western union bank transfer |
| Warranty | 1 year   | Delivery  | usually 1-3 days                            |