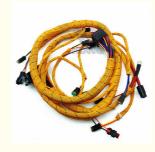

47-1086 for Construction Equipment

#### **Basic Information**

• Place of Origin: Guangdong, China

Brand Name: HOWE

• Price: \$100.00 - \$180.00/pieces

Packaging Details: packed by neutral standard export carton

with shockproof foam and waterproof

membrane

Supply Ability: 1000 Pack/Packs per Month



## **Product Specification**

Condition: New

Applicable Industries: Building Material Shops, Machinery Repair

Shops, Manufacturing Plant, Construction

Works

Showroom Location: None
Video Outgoing-inspection: Provided
Machinery Test Report: Not Available
Marketing Type: Hot Product 2019
Warranty: 1 Year, 12 Months

Part Name: Excavator Engine Wiring Harness

Part Number: 247-1086
Brand: HOWE
MOQ: 1 Piece
Packing: Carton

Quality: High Guarantee

The action Route



## More Images











# WHY CHOOSE US















Heavy Inventory

Various Model

Customizable

Quality Service

Fast Delivery

## PRODUCT DESCRIPTION

## 950H 962H Wheel Loader Parts C7 Diesel Engine Wire Harness 247-1086

| Brand    | HOWE     | Condition | new                                         |
|----------|----------|-----------|---------------------------------------------|
| MOQ      | 1 piece  | Quality   | guarantee                                   |
| Stock    | in stock | Payment   | trade assurance western union bank transfer |
| Warranty | 1 year   | Delivery  | usually 1-3 days                            |



|                                | WIRE HARNESS                                                                                                              |  |
|-----------