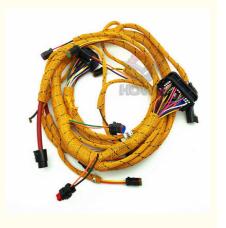

# 950H 962H Wheel Loader Parts C7 Diesel Engine Wire Harness 247-1086 for Construction Equipment

Part Name: Excavator Engine Wiring Harness

Part Number: 247-1086
Brand: HOWE
MOQ: 1 Piece
Packing: Carton

Quality: High Guarantee

The action Route

## 950H 962H Wheel Loader Parts C7 Diesel Engine Wire Harness 247-1086

| Brand    | HOWE     | Condition | new                                         |
|----------|----------|-----------|---------------------------------------------|
| MOQ      | 1 piece  | Quality   | guarantee                                   |
| Stock    | in stock | Payment   | trade assurance western union bank transfer |
| Warranty | 1 year   | Delivery  | usually 1-3 days                            |