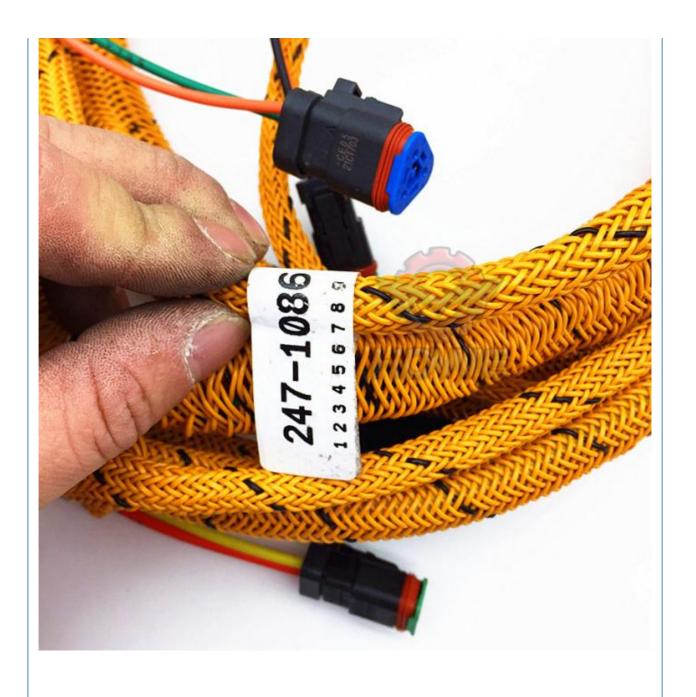

Part Name: Excavator Engine Wiring Harness

Part Number: 247-1086
Brand: HOWE
MOQ: 1 Piece
Packing: Carton

Quality: High Guarantee

The action Route

## 950H 962H Wheel Loader Parts C7 Diesel Engine Wire Harness 247-1086

| Brand    | HOWE     | Condition | new                                         |
|----------|----------|-----------|---------------------------------------------|
| MOQ      | 1 piece  | Quality   | guarantee                                   |
| Stock    | in stock | Payment   | trade assurance western union bank transfer |
| Warranty | 1 year   | Delivery  | usually 1-3 days                            |