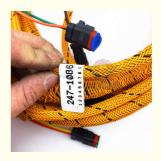

# 950H 962H Wheel Loader Parts C7 Diesel Engine Wire Harness 247-1086 for Construction Equipment

Part Name: Excavator Engine Wiring Harness

Part Number: 247-1086
Brand: HOWE
MOQ: 1 Piece
Packing: Carton

Quality: High Guarantee

The action Route

|                                | WIRE HARNESS                                                                                                              |  |
|--------------------------------|---------------------------------------------------------------------------------------------------------------------------|--|
| Model                          | 950H Engine Wire Harness                                                                                                  |  |
| Applicatio<br>n                | 962H series Excavator are available                                                                                       |  |
| Material                       | imported components                                                                                                       |  |
| Usage                          | long life service                                                                                                         |  |
| Other<br>available<br>products | many kinds of controller, monitor,<br>wire harness, throttle motor,<br>solenoid valve, pressure sensor<br>and other parts |  |