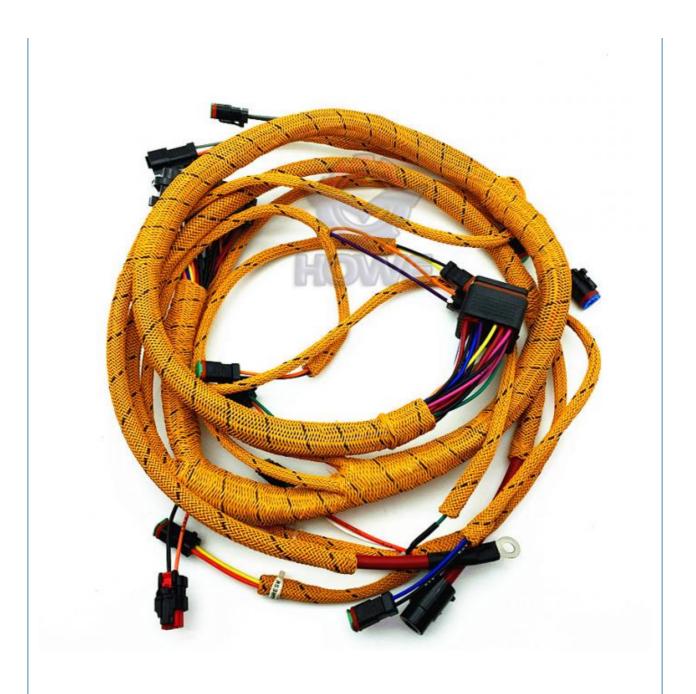

| 950H Engine Wire Harness                                                                                                  |  |
| Applicatio<br>n                | 962H series Excavator are available                                                                                       |  |
| Material                       | imported components                                                                                                       |  |
| Usage                          | long life service                                                                                                         |  |
| Other<br>available<br>products | many kinds of controller, monitor,<br>wire harness, throttle motor,<br>solenoid valve, pressure sensor<br>and other parts |  |











## PRODUCTION PROCESS



## **MAIN PRODUCTS**







Monitor



Wire Harness Throttle Motor



Solenoid Valves





Pressure Sensor

## **OUR COMPANY**



## **ABOUT US**

Guangzhou Howe Machinery Equipment Co., Ltd.

Guangzhou Howe Machinery Equipment Co., Ltd. is an engineering machinery parts company specializing in the development, production, sales and maintenance of excavator electrical parts.



## WORKSHOP

Our products include: ECU controller, monitor, throttle motor, wiring harness, air condition panel, solenoid valves, sensor, pressure switch and other electric parts apply for KOMATSU, CATERPILLAR, HITACHI, DAEWOO, KATO, KOBELCO, SUMITOMO, VOLVO, SANY etc. As

ORKSHOP

well as we repair ECU controller, monitor, ECU reprogramming and reset timing.



We have more than 10