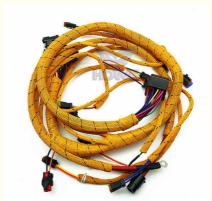

ngine Wire Harness 247-1086 for Construction Equipment

#### **Basic Information**

• Place of Origin: Guangdong, China

Brand Name: HOWE

• Price: \$100.00 - \$180.00/pieces

Packaging Details: packed by neutral standard export carton

with shockproof foam and waterproof

membrane

Supply Ability: 1000 Pack/Packs per Month



## **Product Specification**

Condition: New

Applicable Industries: Building Material Shops, Machinery Repair

Shops, Manufacturing Plant, Construction

Works

Showroom Location: None
Video Outgoing-inspection: Provided
Machinery Test Report: Not Available
Marketing Type: Hot Product 2019
Warranty: 1 Year, 12 Months

Part Name: Excavator Engine Wiring Harness

Part Number: 247-1086
Brand: HOWE
MOQ: 1 Piece
Packing: Carton

Quality: High Guarantee

The action Route



## More Images











# WHY CHOOSE US















Heavy Inventory

Various Model

Customizable

Quality Service

Fast Delivery

## PRODUCT DESCRIPTION

## 950H 962H Wheel Loader Parts C7 Diesel Engine Wire Harness 247-1086

| Brand    | HOWE     | Condition | new                                         |
|----------|----------|-----------|---------------------------------------------|
| MOQ      | 1 piece  | Quality   | guarantee                                   |
| Stock    | in stock | Payment   | trade assurance western union bank transfer |
| Warranty | 1 year   | Delivery  | usually 1-3 days                            |



|                                | WIRE HARNESS