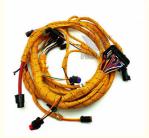

# 950H 962H Wheel Loader Parts C7 Diesel Engine Wire Harness 247-1086 for Construction Equipment

Part Name: Excavator Engine Wiring Harness

Part Number: 247-1086
Brand: HOWE
MOQ: 1 Piece
Packing: Carton

Quality: High Guarantee

The action Route

|                                | WIRE HARNESS                                                                                                              |  |
|--------------------------------|---------------------------------------------------------------------------------------------------------------------------|--|
| Model                          | 950H Engine Wire Harness                                                                                                  |  |
| Applicatio<br>n                | 962H series Excavator are available                                                                                       |  |
| Material                       | imported components                                                                                                       |  |
| Usage                          | long life service                                                                                                         |  |
| Other<br>available<br>products | many kinds of controller, monitor,<br>wire harness, throttle motor,<br>solenoid valve, pressure sensor<br>and other parts |  |