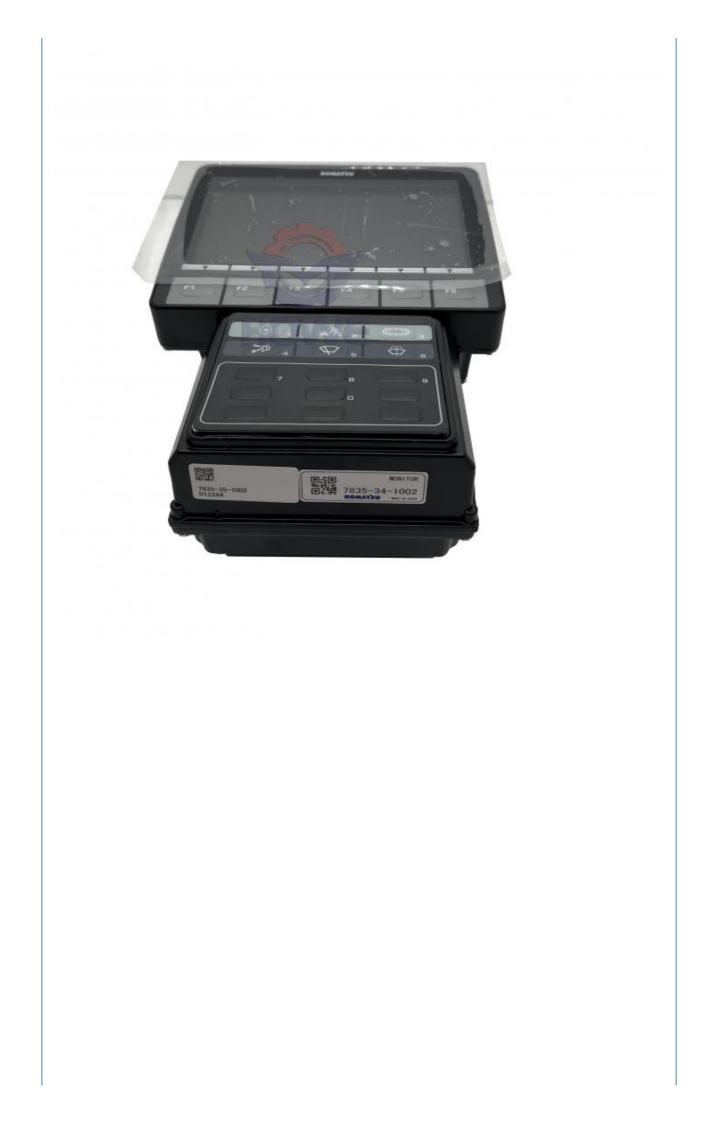

## Machinery Repair Shops PC200-8MO Monitor display integration 7835-34-1203 Electric Parts

### PRODUCT DESCRIPTION

Construction machinery Parts PC200-8MO Monitor display integration 7835-34-1203

| Brand    | HOWE     | Condition | new                                            |
|----------|----------|-----------|------------------------------------------------|
| MOQ      | 1 piece  | Quality   | guarantee                                      |
| Stock    | in stock | Payment   | trade assurance western union bank<br>transfer |
| Warranty | 1 year   | Delivery  | usually 1-3 days                               |

### MONITOR

| Model                          | PC200-8MO Monitor Panel                                                                                                   |  |  |
|--------------------------------|---------------------------------------------------------------------------------------------------------------------------|--|--|
| Applicatio<br>n                | PC200-8MO series Excavator monitor are available                                                                          |  |  |
| Material                       | imported components                                                                                                       |  |  |
| Usage                          | long life service                                                                                                         |  |  |
| Other<br>available<br>products | many kinds of controller, monitor,<br>wire harness, throttle motor,<br>solenoid valve, pressure sensor<br>and other parts |  |  |