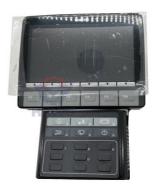

## Machinery Repair Shops PC200-8MO Monitor display integration 7835-34-1203 Electric Parts

### PRODUCT DESCRIPTION

Construction machinery Parts PC200-8MO Monitor display integration 7835-34-1203

| Brand    | HOWE     | Condition | new                                            |
|----------|----------|-----------|------------------------------------------------|
| MOQ      | 1 piece  | Quality   | guarantee                                      |
| Stock    | in stock | Payment   | trade assurance western union bank<br>transfer |
| Warranty | 1 year   | Delivery  | usually 1-3 days                               |

### MONITOR

| Model                          | PC200-8MO Monitor Panel                                                                                                   |  |  |
|--------------------------------|---------------------------------------------------------------------------------------------------------------------------|--|--|
| Applicatio<br>n                | PC200-8MO series Excavator monitor are available                                                                          |  |  |
| Material                       | imported components                                                                                                       |  |  |
| Usage                          | long life service                                                                                                         |  |  |
| Other<br>available<br>products | many kinds of controller, monitor,<br>wire harness, throttle motor,<br>solenoid valve, pressure sensor<br>and other parts |  |  |