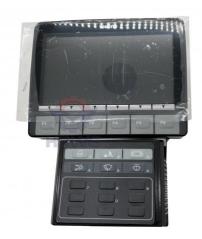

## Machinery Repair Shops PC200-8MO Monitor display integration 7835-34-1203 Electric Parts

### PRODUCT DESCRIPTION

Construction machinery Parts PC200-8MO Monitor display integration 7835-34-1203

| Brand    | HOWE     | Condition | new                                            |
|----------|----------|-----------|------------------------------------------------|
| MOQ      | 1 piece  | Quality   | guarantee                                      |
| Stock    | in stock | Payment   | trade assurance western union bank<br>transfer |
| Warranty | 1 year   | Delivery  | usually 1-3 days                               |

### MONITOR

| Model                          | PC200-8MO Monitor Panel                                                                                                   |  |  |
|--------------------------------|---------------------------------------------------------------------------------------------------------------------------|--|--|
| Applicatio<br>n                | PC200-8MO series Excavator monitor are available                                                                          |  |  |
| Material                       | imported components                                                                                                       |  |  |
| Usage                          | long life service                                                                                                         |  |  |
| Other<br>available<br>products | many kinds of controller, monitor,<br>wire harness, throttle motor,<br>solenoid valve, pressure sensor<br>and other parts |  |  |