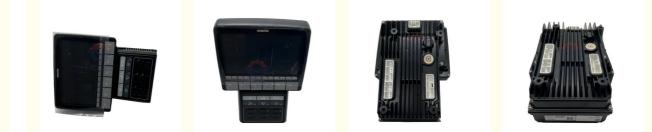

## Machinery Repair Shops PC200-8MO Monitor display integration 7835-34-1203 Electric Parts

### PRODUCT DESCRIPTION

Construction machinery Parts PC200-8MO Monitor display integration 7835-34-1203

| Brand    | HOWE     | Condition | new                                            |
|----------|----------|-----------|------------------------------------------------|
| MOQ      | 1 piece  | Quality   | guarantee                                      |
| Stock    | in stock | Payment   | trade assurance western union bank<br>transfer |
| Warranty | 1 year   | Delivery  | usually 1-3 days                               |

### MONITOR

| Model                          | PC200-8MO Monitor Panel                                                                                                   |  |  |
|--------------------------------|---------------------------------------------------------------------------------------------------------------------------|--|--|
| Applicatio<br>n                | PC200-8MO series Excavator monitor are available                                                                          |  |  |
| Material                       | imported components                                                                                                       |  |  |
| Usage                          | long life service                                                                                                         |  |  |
| Other<br>available<br>products | many kinds of controller, monitor,<br>wire harness, throttle motor,<br>solenoid valve, pressure sensor<br>and other parts |  |  |