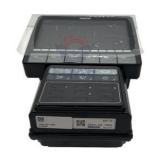

## Machinery Repair Shops PC200-8MO Monitor display integration 7835-34-1203 Electric Parts

### PRODUCT DESCRIPTION

Construction machinery Parts PC200-8MO Monitor display integration 7835-34-1203

| Brand    | HOWE     | Condition | new                                            |
|----------|----------|-----------|------------------------------------------------|
| MOQ      | 1 piece  | Quality   | guarantee                                      |
| Stock    | in stock | Payment   | trade assurance western union bank<br>transfer |
| Warranty | 1 year   | Delivery  | usually 1-3 days                               |

### MONITOR

| Model                          | PC200-8MO Monitor Panel                                                                                                   |  |  |
|--------------------------------|---------------------------------------------------------------------------------------------------------------------------|--|--|
| Applicatio<br>n                | PC200-8MO series Excavator monitor are available                                                                          |  |  |
| Material                       | imported components                                                                                                       |  |  |
| Usage                          | long life service                                                                                                         |  |  |
| Other<br>available<br>products | many kinds of controller, monitor,<br>wire harness, throttle motor,<br>solenoid valve, pressure sensor<br>and other parts |  |  |