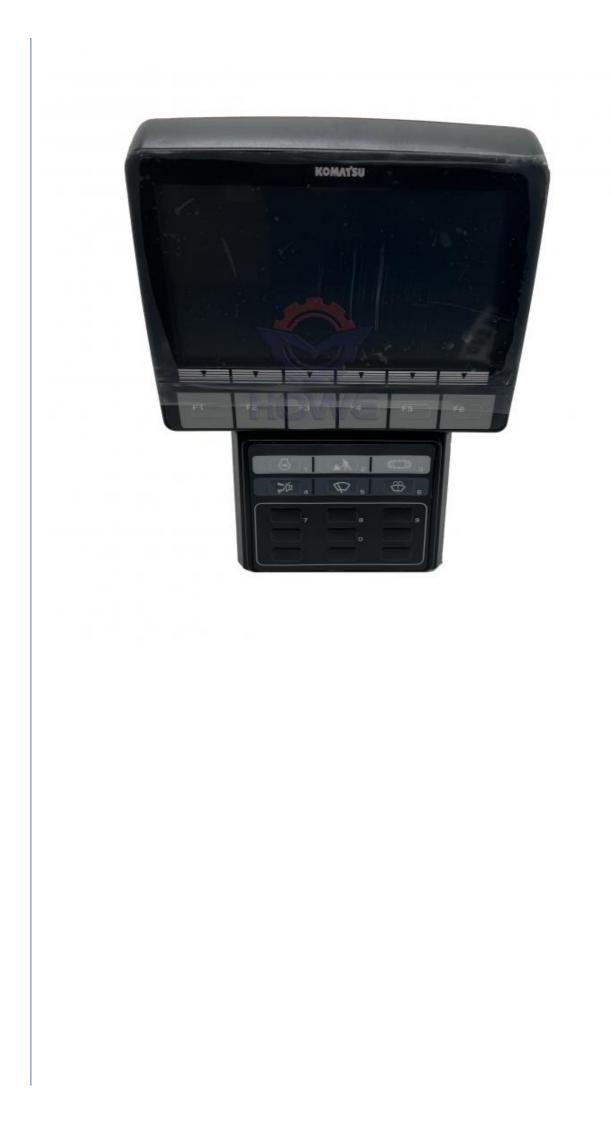

## Machinery Repair Shops PC200-8MO Monitor display integration 7835-34-1203 Electric Parts

### PRODUCT DESCRIPTION

Construction machinery Parts PC200-8MO Monitor display integration 7835-34-1203

| Brand    | HOWE     | Condition | new                                            |
|----------|----------|-----------|------------------------------------------------|
| MOQ      | 1 piece  | Quality   | guarantee                                      |
| Stock    | in stock | Payment   | trade assurance western union bank<br>transfer |
| Warranty | 1 year   | Delivery  | usually 1-3 days                               |

### MONITOR

| Model                          | PC200-8MO Monitor Panel                                                                                                   |  |  |
|--------------------------------|---------------------------------------------------------------------------------------------------------------------------|--|--|
| Applicatio<br>n                | PC200-8MO series Excavator monitor are available                                                                          |  |  |
| Material                       | imported components                                                                                                       |  |  |
| Usage                          | long life service                                                                                                         |  |  |
| Other<br>available<br>products | many kinds of controller, monitor,<br>wire harness, throttle motor,<br>solenoid valve, pressure sensor<br>and other parts |  |  |