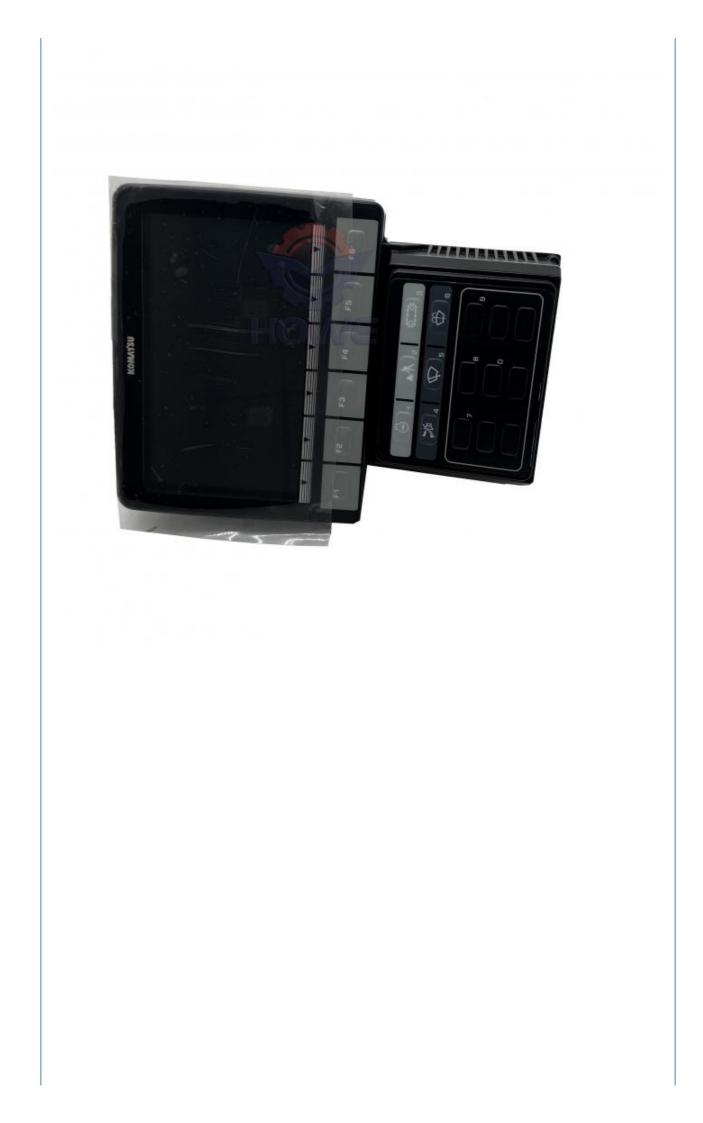

## Machinery Repair Shops PC200-8MO Monitor display integration 7835-34-1203 Electric Parts

### PRODUCT DESCRIPTION

Construction machinery Parts PC200-8MO Monitor display integration 7835-34-1203

| Brand    | HOWE     | Condition | new                                            |
|----------|----------|-----------|------------------------------------------------|
| MOQ      | 1 piece  | Quality   | guarantee                                      |
| Stock    | in stock | Payment   | trade assurance western union bank<br>transfer |
| Warranty | 1 year   | Delivery  | usually 1-3 days                               |

### MONITOR

| Model                          | PC200-8MO Monitor Panel                                                                                                   |  |  |
|--------------------------------|---------------------------------------------------------------------------------------------------------------------------|--|--|
| Applicatio<br>n                | PC200-8MO series Excavator monitor are available                                                                          |  |  |
| Material                       | imported components                                                                                                       |  |  |
| Usage                          | long life service                                                                                                         |  |  |
| Other<br>available<br>products | many kinds of controller, monitor,<br>wire harness, throttle motor,<br>solenoid valve, pressure sensor<br>and other parts |  |  |