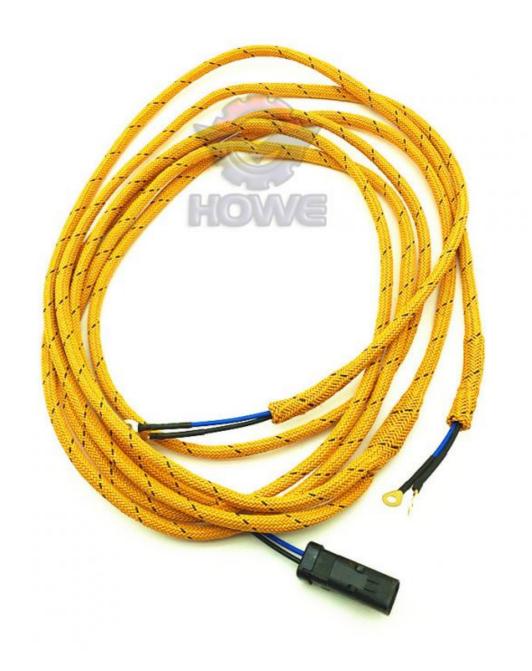

# Excavator Control Valve Wiring Harness 2382303 238-2303 within Machinery Repair Shops

Part Name: Excavator Control Valve Wiring Harness

• Part Number: 2382303 238-2303

Brand: HOWEMOQ: 1 PiecePacking: Carton

Quality: High Guarantee

Transport

Floating Bonds

#### Excavator Control Valve Wiring Harness 2382303 238-2303

| Brand    | HOWE     | Condition | new                                         |
|----------|----------|-----------|---------------------------------------------|
| MOQ      | 1 piece  | Quality   | guarantee                                   |
| Stock    | in stock | Payment   | trade assurance western union bank transfer |
| Warranty | 1 year   | Delivery  | usually 1-3 days                            |