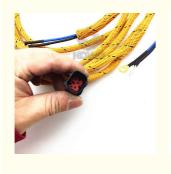

# Excavator Control Valve Wiring Harness 2382303 238-2303 within Machinery Repair Shops

#### **Basic Information**

• Place of Origin: Guangdong, China

• Brand Name: HOWE

• Price: \$50.00 - \$100.00/pieces



## **Product Specification**

• Condition: New

Applicable Industries: Building Material Shops, Machinery Repair

Shops, Manufacturing Plant, Construction

Works

Showroom Location: None
Video Outgoing-inspection: Provided
Machinery Test Report: Not Available
Marketing Type: Hot Product 2019
Warranty: 1 Year, 12 Months

Part Name: Excavator Control Valve Wiring Harness

• Part Number: 2382303 238-2303

Brand: HOWEMOQ: 1 PiecePacking: Carton

Quality: High Guarantee

Transport

Floating Bonds



## More Images











# WHY CHOOSE US













Heavy Inventory

ry

Various Model

Customizable

Quality Service

QA

Fast Delivery

# PRODUCT DESCRIPTION

#### Excavator Control Valve Wiring Harness 2382303 238-2303

| Brand    | HOWE     | Condition | new                                         |
|----------|----------|-----------|---------------------------------------------|
| MOQ      | 1 piece  | Quality   | guarantee                                   |
| Stock    | in stock | Payment   | trade assurance western union bank transfer |
| Warranty | 1 year   | Delivery  | usually 1-3 days                            |



## **WIRE HARNESS**

| Model                          | Control Valve Wiring Harness                                                                                     |  |  |