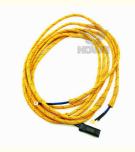

# Excavator Control Valve Wiring Harness 2382303 238-2303 within Machinery Repair Shops

Part Name: Excavator Control Valve Wiring Harness

• Part Number: 2382303 238-2303

Brand: HOWEMOQ: 1 PiecePacking: Carton

Quality: High Guarantee

Transport

Floating Bonds

#### Excavator Control Valve Wiring Harness 2382303 238-2303

| Brand    | HOWE     | Condition | new                                         |
|----------|----------|-----------|---------------------------------------------|
| MOQ      | 1 piece  | Quality   | guarantee                                   |
| Stock    | in stock | Payment   | trade assurance western union bank transfer |
| Warranty | 1 year   | Delivery  | usually 1-3 days                            |