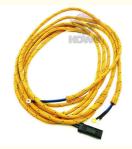

# Excavator Control Valve Wiring Harness 2382303 238-2303 within Machinery Repair Shops

#### **Basic Information**

• Place of Origin: Guangdong, China

• Brand Name: HOWE

• Price: \$50.00 - \$100.00/pieces



## **Product Specification**

• Condition: New

Applicable Industries: Building Material Shops, Machinery Repair

Shops, Manufacturing Plant, Construction

Works

Showroom Location: None
Video Outgoing-inspection: Provided
Machinery Test Report: Not Available
Marketing Type: Hot Product 2019
Warranty: 1 Year, 12 Months

Part Name: Excavator Control Valve Wiring Harness

• Part Number: 2382303 238-2303

Brand: HOWEMOQ: 1 PiecePacking: Carton

Quality: High Guarantee

Transport

Floating Bonds



## More Images











# WHY CHOOSE US













Heavy Inventory

ry

Various Model

Customizable

Quality Service

QA

Fast Delivery

# PRODUCT DESCRIPTION

#### Excavator Control Valve Wiring Harness 2382303 238-2303

| Brand    | HOWE     | Condition | new                                         |
|----------|----------|-----------|---------------------------------------------|
| MOQ      | 1 piece  | Quality   | guarantee                                   |
| Stock    | in stock | Payment   | trade assurance western union bank transfer |
| Warranty | 1 year   | Delivery  | usually 1-3 days                            |



## **WIRE HARNESS**

| Model                          | Control Valve Wiring Harness                                                                                     |  |  |
|-