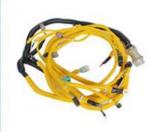

# Excavator Control Valve Wiring Harness 2382303 238-2303 within Machinery Repair Shops

Part Name: Excavator Control Valve Wiring Harness

• Part Number: 2382303 238-2303

Brand: HOWEMOQ: 1 PiecePacking: Carton

Quality: High Guarantee

Transport

Floating Bonds

#### Excavator Control Valve Wiring Harness 2382303 238-2303

| Brand    | HOWE     | Condition | new                                         |
|----------|----------|-----------|---------------------------------------------|
| MOQ      | 1 piece  | Quality   | guarantee                                   |
| Stock    | in stock | Payment   | trade assurance western union bank transfer |
| Warranty | 1 year   | Delivery  | usually 1-3 days                            |

## **WIRE HARNESS**

| Model                          | Control Valve Wiring Harness                                                                                     |  |  |
|--------------------------------|------------------------------------------------------------------------------------------------------------------|--|--|
| Applicatio<br>n                | series excavator are available                                                                                   |  |  |
| Material                       | imported components                                                                                              |  |  |
| Usage                          | long life service                                                                                                |  |  |
| Other<br>available<br>products | many kinds of controller, monitor, wire harness, throttle motor, solenoid valve, pressure sensor and other parts |  |  |