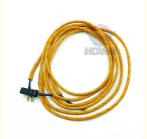

# Excavator Control Valve Wiring Harness 2382303 238-2303 within Machinery Repair Shops

#### **Basic Information**

• Place of Origin: Guangdong, China

• Brand Name: HOWE

• Price: \$50.00 - \$100.00/pieces



## **Product Specification**

• Condition: New

Applicable Industries: Building Material Shops, Machinery Repair

Shops, Manufacturing Plant, Construction

Works

Showroom Location: None
Video Outgoing-inspection: Provided
Machinery Test Report: Not Available
Marketing Type: Hot Product 2019
Warranty: 1 Year, 12 Months

Part Name: Excavator Control Valve Wiring Harness

• Part Number: 2382303 238-2303

Brand: HOWEMOQ: 1 PiecePacking: Carton

Quality: High Guarantee

Transport

Floating Bonds



## More Images











# WHY CHOOSE US













Heavy Inventory

ry

Various Model

Customizable

Quality Service

QA

Fast Delivery

# PRODUCT DESCRIPTION

#### Excavator Control Valve Wiring Harness 2382303 238-2303

| Brand    | HOWE     | Condition | new                                         |
|----------|----------|-----------|---------------------------------------------|
| MOQ      | 1 piece  | Quality   | guarantee                                   |
| Stock    | in stock | Payment   | trade assurance western union bank transfer |
| Warranty | 1 year   | Delivery  | usually 1-3 days                            |



## **WIRE HARNESS**

| Model                          | Control Valve Wiring Harness                                                                                     |  |  |
|-----