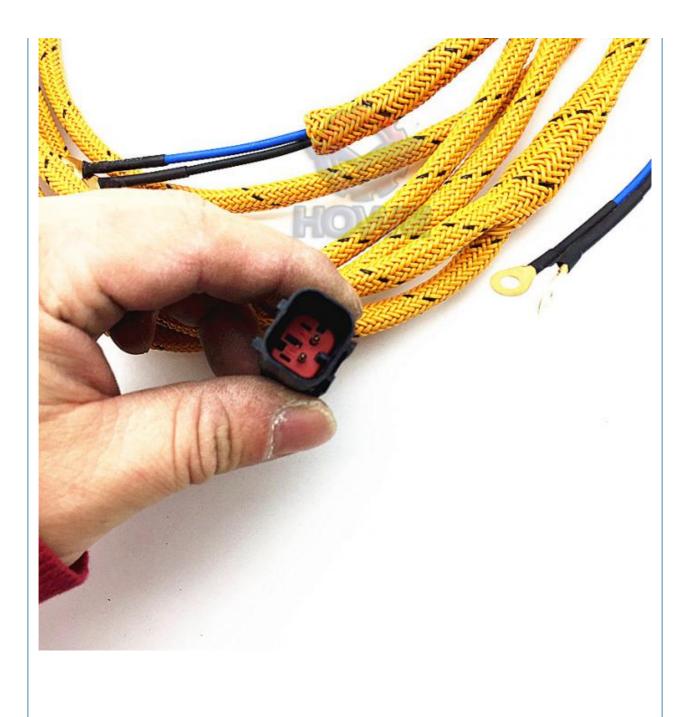

## **WIRE HARNESS**

| Model                          | Control Valve Wiring Harness                                                                                     |  |  |
|--------------------------------|------------------------------------------------------------------------------------------------------------------|--|--|
| Applicatio<br>n                | series excavator are available                                                                                   |  |  |
| Material                       | imported components                                                                                              |  |  |
| Usage                          | long life service                                                                                                |  |  |
| Other<br>available<br>products | many kinds of controller, monitor, wire harness, throttle motor, solenoid valve, pressure sensor and other parts |  |  |