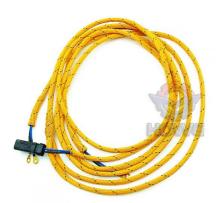

# Excavator Control Valve Wiring Harness 2382303 238-2303 within Machinery Repair Shops

Part Name: Excavator Control Valve Wiring Harness

• Part Number: 2382303 238-2303

Brand: HOWEMOQ: 1 PiecePacking: Carton

Quality: High Guarantee

Transport

Floating Bonds

#### Excavator Control Valve Wiring Harness 2382303 238-2303

| Brand    | HOWE     | Condition | new                                         |
|----------|----------|-----------|---------------------------------------------|
| MOQ      | 1 piece  | Quality   | guarantee                                   |
| Stock    | in stock | Payment   | trade assurance western union bank transfer |
| Warranty | 1 year   | Delivery  | usually 1-3 days                            |