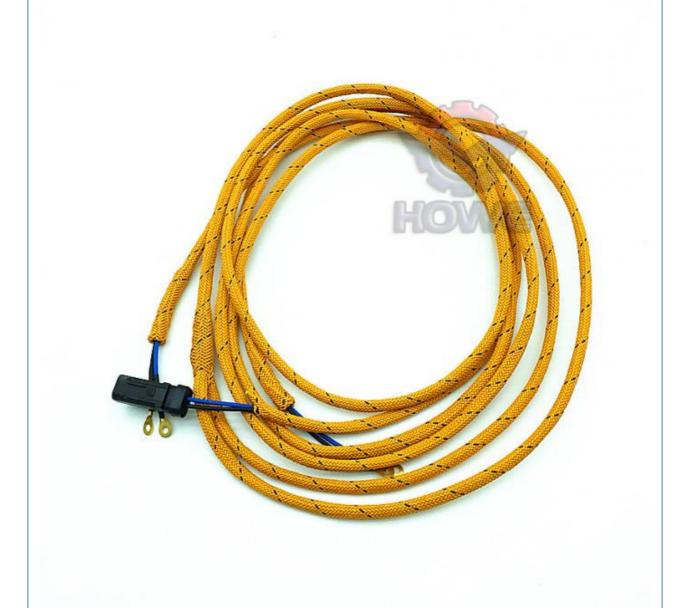

# Excavator Control Valve Wiring Harness 2382303 238-2303 within Machinery Repair Shops

Part Name: Excavator Control Valve Wiring Harness

• Part Number: 2382303 238-2303

Brand: HOWEMOQ: 1 PiecePacking: Carton

Quality: High Guarantee

Transport

Floating Bonds

#### Excavator Control Valve Wiring Harness 2382303 238-2303

| Brand    | HOWE     | Condition | new                                         |
|----------|----------|-----------|---------------------------------------------|
| MOQ      | 1 piece  | Quality   | guarantee                                   |
| Stock    | in stock | Payment   | trade assurance western union bank transfer |
| Warranty | 1 year   | Delivery  | usually 1-3 days                            |