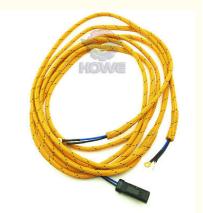

# Excavator Control Valve Wiring Harness 2382303 238-2303 within Machinery Repair Shops

Part Name: Excavator Control Valve Wiring Harness

• Part Number: 2382303 238-2303

Brand: HOWEMOQ: 1 PiecePacking: Carton

Quality: High Guarantee

Transport

Floating Bonds