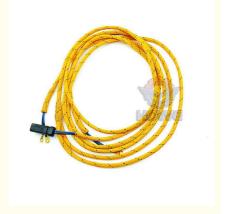

# Excavator Control Valve Wiring Harness 2382303 238-2303 within Machinery Repair Shops

Part Name: Excavator Control Valve Wiring Harness

• Part Number: 2382303 238-2303

Brand: HOWEMOQ: 1 PiecePacking: Carton

Quality: High Guarantee

Transport

Floating Bonds