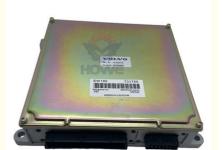

### EW200 Excavator Electronic Control Unit Hydraulic Controller Computer Board 18222007 731755

#### PRODUCT DESCRIPTION

EW200 Excavator Electronic Control Unit Hydraulic Controller Computer Board 18222007 731755

| Brand    | HOWE     | Condition | new                                         |
|----------|----------|-----------|---------------------------------------------|
| MOQ      | 1 piece  | Quality   | guarantee                                   |
| Stock    | in stock | Payment   | trade assurance western union bank transfer |
| Warranty | 1 year   | Delivery  | usually 1-3 days                            |