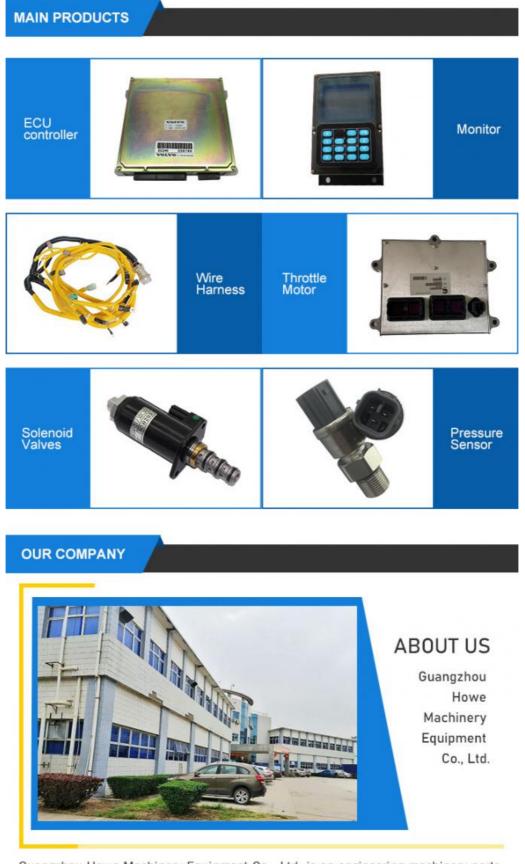

| Model                          | EW200 Hydraulic Controller                                                                                                |  |
|--------------------------------|---------------------------------------------------------------------------------------------------------------------------|--|
| Applicatio<br>n                | EW200 series excavator controller are available                                                                           |  |
| Material                       | imported components                                                                                                       |  |
| Usage                          | long life service                                                                                                         |  |
| Other<br>available<br>products | many kinds of controller, monitor,<br>wire harness, throttle motor,<br>solenoid valve, pressure sensor<br>and other parts |  |

## WORKSHOP

Our products include: ECU controller, monitor, throttle motor, wiring harness, air condition panel, solenoid valves, sensor, pressure switch and other electric parts apply for KOMATSU, CATERPILLAR, HITACHI,DAEWOO,KATO, KOBELCO, SUMITOMO,VOLVO,SANY etc. As