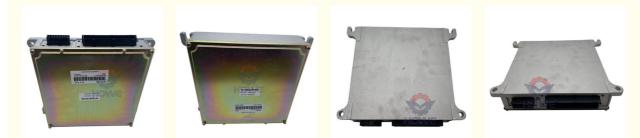

#### More Images

for more products please visit us on excavator-electricalparts.com

| Model                          | EW200 Hydraulic Controller                                                                                                |  |
|--------------------------------|---------------------------------------------------------------------------------------------------------------------------|--|
| Applicatio<br>n                | EW200 series excavator controller are available                                                                           |  |
| Material                       | imported components                                                                                                       |  |
| Usage                          | long life service                                                                                                         |  |
| Other<br>available<br>products | many kinds of controller, monitor,<br>wire harness, throttle motor,<br>solenoid valve, pressure sensor<br>and other parts |  |