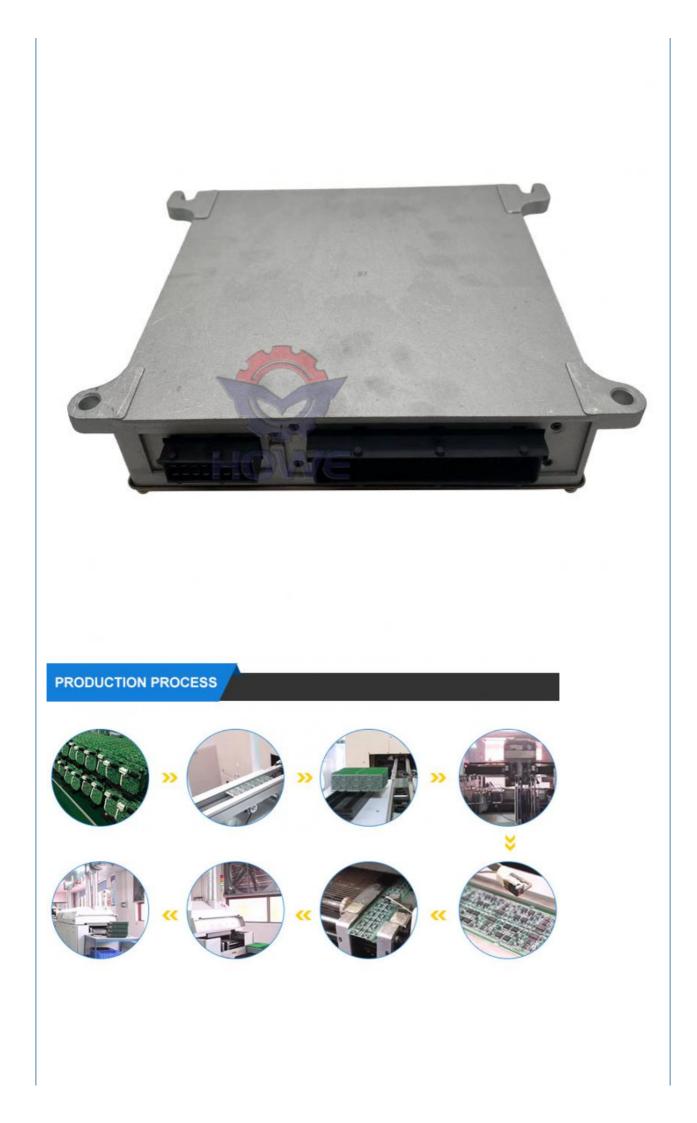

### EW200 Excavator Electronic Control Unit Hydraulic Controller Computer Board 18222007 731755

#### PRODUCT DESCRIPTION

EW200 Excavator Electronic Control Unit Hydraulic Controller Computer Board 18222007 731755

| Brand    | HOWE     | Condition | new                                         |
|----------|----------|-----------|---------------------------------------------|
| MOQ      | 1 piece  | Quality   | guarantee                                   |
| Stock    | in stock | Payment   | trade assurance western union bank transfer |
| Warranty | 1 year   | Delivery  | usually 1-3 days                            |

| Model                          | EW200 Hydraulic Controller                                                                                                |  |
|--------------------------------|---------------------------------------------------------------------------------------------------------------------------|--|
| Applicatio<br>n                | EW200 series excavator controller are available                                                                           |  |
| Material                       | imported components                                                                                                       |  |
| Usage                          | long life service                                                                                                         |  |
| Other<br>available<br>products | many kinds of controller, monitor,<br>wire harness, throttle motor,<br>solenoid valve, pressure sensor<br>and other parts |  |