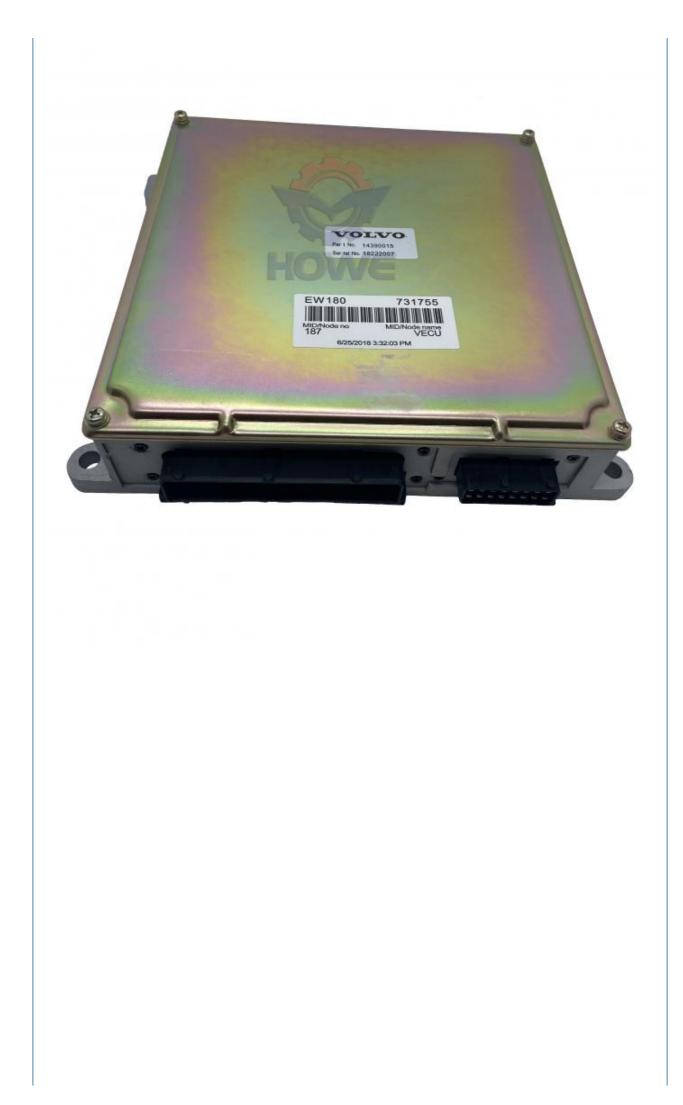

### EW200 Excavator Electronic Control Unit Hydraulic Controller Computer Board 18222007 731755

#### PRODUCT DESCRIPTION

EW200 Excavator Electronic Control Unit Hydraulic Controller Computer Board 18222007 731755

| Brand    | HOWE     | Condition | new                                         |
|----------|----------|-----------|---------------------------------------------|
| MOQ      | 1 piece  | Quality   | guarantee                                   |
| Stock    | in stock | Payment   | trade assurance western union bank transfer |
| Warranty | 1 year   | Delivery  | usually 1-3 days                            |