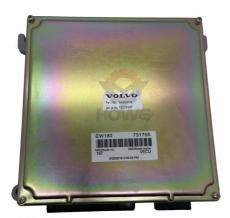

### EW200 Excavator Electronic Control Unit Hydraulic Controller Computer Board 18222007 731755

#### PRODUCT DESCRIPTION

EW200 Excavator Electronic Control Unit Hydraulic Controller Computer Board 18222007 731755

| Brand    | HOWE     | Condition | new                                         |
|----------|----------|-----------|---------------------------------------------|
| MOQ      | 1 piece  | Quality   | guarantee                                   |
| Stock    | in stock | Payment   | trade assurance western union bank transfer |
| Warranty | 1 year   | Delivery  | usually 1-3 days                            |