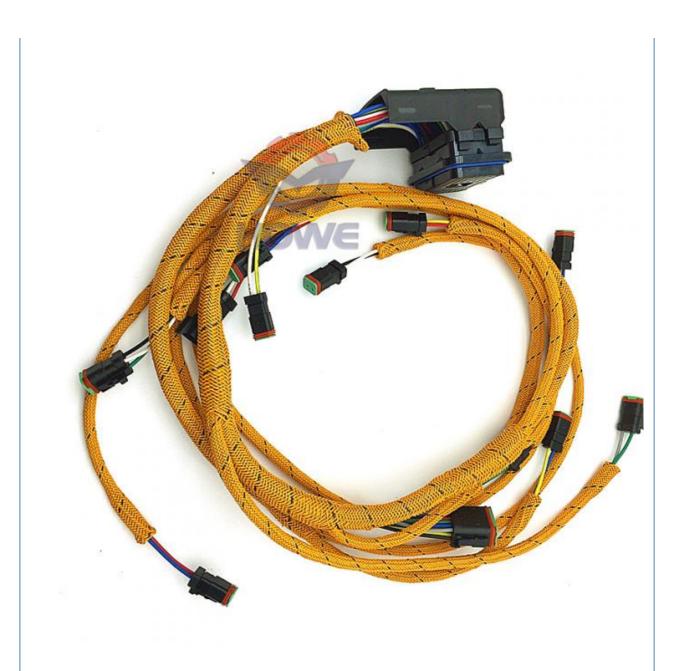

# Electric Parts Engine Harness Wiring 2224086 for 972G 966G 966H Loader in Offer

Part Name: Excavator Engine Harness Wiring

• Part Number: 2224086 222-4086

Brand: HOWEMOQ: 1 PiecePacking: Carton

Quality: High Guarantee

Floatria Porta

## 972G 966G 966H Loader Parts Engine Harness Wiring 2224086 222-4086

| Brand    | HOWE     | Condition | new                                         |
|----------|----------|-----------|---------------------------------------------|
| MOQ      | 1 piece  | Quality   | guarantee                                   |
| Stock    | in stock | Payment   | trade assurance western union bank transfer |
| Warranty | 1 year   | Delivery  | usually 1-3 days                            |