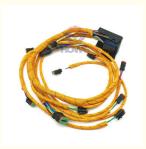

# Electric Parts Engine Harness Wiring 2224086 for 972G 966G 966H Loader in Offer

## **Basic Information**

• Place of Origin: Guangdong, China

Brand Name: HOWEMinimum Order Quantity: 10 pieces

• Price: \$110.00/pieces >=10 pieces



## **Product Specification**

• Condition: New

Applicable Industries: Building Material Shops, Machinery Repair

Shops, Manufacturing Plant, Construction

Works

Showroom Location: None
Video Outgoing-inspection: Provided
Machinery Test Report: Not Available
Marketing Type: Hot Product 2019
Warranty: 1 Year, 12 Months

Part Name: Excavator Engine Harness Wiring

• Part Number: 2224086 222-4086

Brand: HOWEMOQ: 1 PiecePacking: Carton

Quality: High Guarantee

Floatria Porta



## More Images











# WHY CHOOSE US













Heavy Inventory

Various Model

Customizable

Quality Service

QA

Fast Delivery

## PRODUCT DESCRIPTION

## 972G 966G 966H Loader Parts Engine Harness Wiring 2224086 222-4086

| Brand    | HOWE     | Condition | new                                         |
|----------|----------|-----------|---------------------------------------------|
| MOQ      | 1 piece  | Quality   | guarantee                                   |
| Stock    | in stock | Payment   | trade assurance western union bank transfer |
| Warranty | 1 year   | Delivery  | usually 1-3 days                            |



|                                | WIRE HARNESS                                                                                                     |  |  |
|--------------