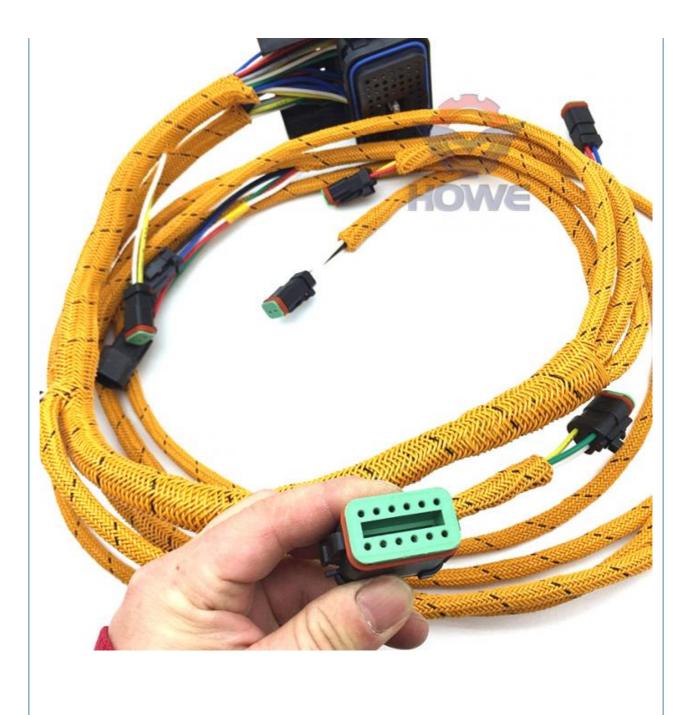

-----|--|--|
| Model                          | 972G 966G Wiring Harness                                                                                         |  |  |
| Applicatio<br>n                | 966H series Excavator are available                                                                              |  |  |
| Material                       | imported components                                                                                              |  |  |
| Usage                          | long life service                                                                                                |  |  |
| Other<br>available<br>products | many kinds of controller, monitor, wire harness, throttle motor, solenoid valve, pressure sensor and other parts |  |  |











# PRODUCTION PROCESS



## **MAIN PRODUCTS**







Monitor



Wire Harness Throttle Motor



Solenoid Valves





Pressure Sensor

## **OUR COMPANY**



## **ABOUT US**

Guangzhou Howe Machinery Equipment Co., Ltd.

Guangzhou Howe Machinery Equipment Co., Ltd. is an engineering machinery parts company specializing in the development, production, sales and maintenance of excavator electrical parts.



## WORKSHOP

Our products include: ECU controller, monitor, throttle motor, wiring harness, air condition panel, solenoid valves, sensor, pressure switch and other electric parts apply for KOMATSU, CATERPILLAR, HITACHI, DAEWOO, KATO, KOBELCO, SUMITOMO, VOLVO, SANY etc. As

ORKSHOP

well as we repair ECU controller, monitor, ECU reprogramming and reset timing.



We have more than 10 years