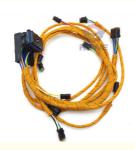

# Electric Parts Engine Harness Wiring 2224086 for 972G 966G 966H Loader in Offer

## **Basic Information**

• Place of Origin: Guangdong, China

Brand Name: HOWEMinimum Order Quantity: 10 pieces

• Price: \$110.00/pieces >=10 pieces



## **Product Specification**

• Condition: New

Applicable Industries: Building Material Shops, Machinery Repair

Shops, Manufacturing Plant, Construction

Works

Showroom Location: None
Video Outgoing-inspection: Provided
Machinery Test Report: Not Available
Marketing Type: Hot Product 2019
Warranty: 1 Year, 12 Months

Part Name: Excavator Engine Harness Wiring

• Part Number: 2224086 222-4086

Brand: HOWEMOQ: 1 PiecePacking: Carton

Quality: High Guarantee

Floatria Porta



## More Images











# WHY CHOOSE US













Heavy Inventory

Various Model

Customizable

Quality Service

QA

Fast Delivery

## PRODUCT DESCRIPTION

## 972G 966G 966H Loader Parts Engine Harness Wiring 2224086 222-4086

| Brand    | HOWE     | Condition | new                                         |
|----------|----------|-----------|---------------------------------------------|
| MOQ      | 1 piece  | Quality   | guarantee                                   |
| Stock    | in stock | Payment   | trade assurance western union bank transfer |
| Warranty | 1 year   | Delivery  | usually 1-3 days                            |



|                                | WIRE HARNESS                                                                                                     |  |  |
|----------------