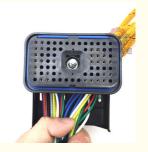

|                                | WIRE HARNESS                                                                                                     |  |  |
|--------------------------------|------------------------------------------------------------------------------------------------------------------|--|--|
| Model                          | 972G 966G Wiring Harness                                                                                         |  |  |
| Applicatio<br>n                | 966H series Excavator are available                                                                              |  |  |
| Material                       | imported components                                                                                              |  |  |
| Usage                          | long life service                                                                                                |  |  |
| Other<br>available<br>products | many kinds of controller, monitor, wire harness, throttle motor, solenoid valve, pressure sensor and other parts |  |  |