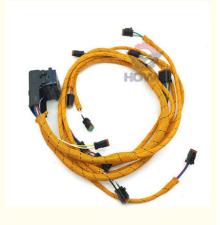

# Electric Parts Engine Harness Wiring 2224086 for 972G 966G 966H Loader in Offer

Part Name: Excavator Engine Harness Wiring

• Part Number: 2224086 222-4086

Brand: HOWEMOQ: 1 PiecePacking: Carton

Quality: High Guarantee

Floatria Porta

## 972G 966G 966H Loader Parts Engine Harness Wiring 2224086 222-4086

| Brand    | HOWE     | Condition | new                                         |
|----------|----------|-----------|---------------------------------------------|
| MOQ      | 1 piece  | Quality   | guarantee                                   |
| Stock    | in stock | Payment   | trade assurance western union bank transfer |
| Warranty | 1 year   | Delivery  | usually 1-3 days                            |