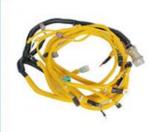

# Electric Parts Engine Harness Wiring 2224086 for 972G 966G 966H Loader in Offer

Part Name: Excavator Engine Harness Wiring

• Part Number: 2224086 222-4086

Brand: HOWEMOQ: 1 PiecePacking: Carton

Quality: High Guarantee

Floatria Porta

## 972G 966G 966H Loader Parts Engine Harness Wiring 2224086 222-4086

| Brand    | HOWE     | Condition | new                                         |
|----------|----------|-----------|---------------------------------------------|
| MOQ      | 1 piece  | Quality   | guarantee                                   |
| Stock    | in stock | Payment   | trade assurance western union bank transfer |
| Warranty | 1 year   | Delivery  | usually 1-3 days                            |

|                                | WIRE HARNESS                                                                                                     |  |  |
|--------------------------------|------------------------------------------------------------------------------------------------------------------|--|--|
| Model                          | 972G 966G Wiring Harness                                                                                         |  |  |
| Applicatio<br>n                | 966H series Excavator are available                                                                              |  |  |
| Material                       | imported components                                                                                              |  |  |
| Usage                          | long life service                                                                                                |  |  |
| Other<br>available<br>products | many kinds of controller, monitor, wire harness, throttle motor, solenoid valve, pressure sensor and other parts |  |  |