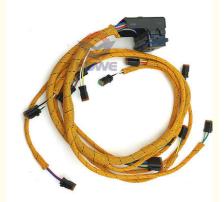

# Electric Parts Engine Harness Wiring 2224086 for 972G 966G 966H Loader in Offer

## **Basic Information**

• Place of Origin: Guangdong, China

Brand Name: HOWEMinimum Order Quantity: 10 pieces

• Price: \$110.00/pieces >=10 pieces



## **Product Specification**

• Condition: New

Applicable Industries: Building Material Shops, Machinery Repair

Shops, Manufacturing Plant, Construction

Works

Showroom Location: None
Video Outgoing-inspection: Provided
Machinery Test Report: Not Available
Marketing Type: Hot Product 2019
Warranty: 1 Year, 12 Months

Part Name: Excavator Engine Harness Wiring

• Part Number: 2224086 222-4086

Brand: HOWEMOQ: 1 PiecePacking: Carton

Quality: High Guarantee

Floatria Porta



## More Images











# WHY CHOOSE US













Heavy Inventory

Various Model

Customizable

Quality Service

QA

Fast Delivery

## PRODUCT DESCRIPTION

## 972G 966G 966H Loader Parts Engine Harness Wiring 2224086 222-4086

| Brand    | HOWE     | Condition | new                                         |
|----------|----------|-----------|---------------------------------------------|
| MOQ      | 1 piece  | Quality   | guarantee                                   |
| Stock    | in stock | Payment   | trade assurance western union bank transfer |
| Warranty | 1 year   | Delivery  | usually 1-3 days                            |



|                                | WIRE HARNESS                                                                                                     |  |