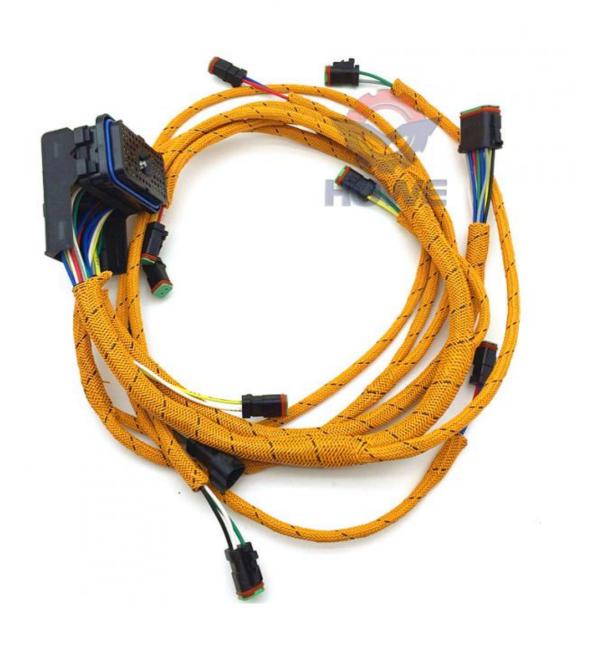

-------|--|--|
| Model                          | 972G 966G Wiring Harness                                                                                         |  |  |
| Applicatio<br>n                | 966H series Excavator are available                                                                              |  |  |
| Material                       | imported components                                                                                              |  |  |
| Usage                          | long life service                                                                                                |  |  |
| Other<br>available<br>products | many kinds of controller, monitor, wire harness, throttle motor, solenoid valve, pressure sensor and other parts |  |  |











# PRODUCTION PROCESS



## **MAIN PRODUCTS**







Monitor



Wire Harness Throttle Motor



Solenoid Valves





Pressure Sensor

## **OUR COMPANY**



## **ABOUT US**

Guangzhou Howe Machinery Equipment Co., Ltd.

Guangzhou Howe Machinery Equipment Co., Ltd. is an engineering machinery parts company specializing in the development, production, sales and maintenance of excavator electrical parts.



## WORKSHOP

Our products include: ECU controller, monitor, throttle motor, wiring harness, air condition panel, solenoid valves, sensor, pressure switch and other electric parts apply for KOMATSU, CATERPILLAR, HITACHI, DAEWOO, KATO, KOBELCO, SUMITOMO, VOLVO, SANY etc. As

ORKSHOP

well as we repair ECU controller, monitor, ECU reprogramming and reset timing.



We have more than 10 yea