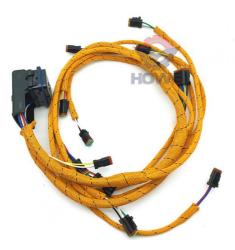

# Electric Parts Engine Harness Wiring 2224086 for 972G 966G 966H Loader in Offer

Part Name: Excavator Engine Harness Wiring

• Part Number: 2224086 222-4086

Brand: HOWEMOQ: 1 PiecePacking: Carton

Quality: High Guarantee

Floatria Porta

## 972G 966G 966H Loader Parts Engine Harness Wiring 2224086 222-4086

| Brand    | HOWE     | Condition | new                                         |
|----------|----------|-----------|---------------------------------------------|
| MOQ      | 1 piece  | Quality   | guarantee                                   |
| Stock    | in stock | Payment   | trade assurance western union bank transfer |
| Warranty | 1 year   | Delivery  | usually 1-3 days                            |