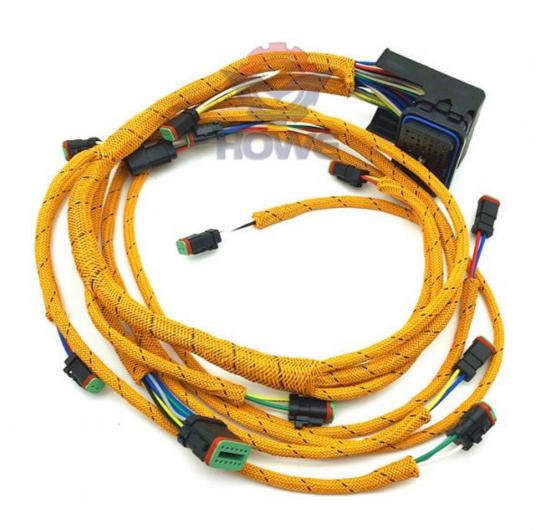

---------|--|--|
| Model                          | 972G 966G Wiring Harness                                                                                         |  |  |
| Applicatio<br>n                | 966H series Excavator are available                                                                              |  |  |
| Material                       | imported components                                                                                              |  |  |
| Usage                          | long life service                                                                                                |  |  |
| Other<br>available<br>products | many kinds of controller, monitor, wire harness, throttle motor, solenoid valve, pressure sensor and other parts |  |  |











# PRODUCTION PROCESS



## **MAIN PRODUCTS**







Monitor



Wire Harness Throttle Motor



Solenoid Valves





Pressure Sensor

## **OUR COMPANY**



## **ABOUT US**

Guangzhou Howe Machinery Equipment Co., Ltd.

Guangzhou Howe Machinery Equipment Co., Ltd. is an engineering machinery parts company specializing in the development, production, sales and maintenance of excavator electrical parts.



## WORKSHOP

Our products include: ECU controller, monitor, throttle motor, wiring harness, air condition panel, solenoid valves, sensor, pressure switch and other electric parts apply for KOMATSU, CATERPILLAR, HITACHI, DAEWOO, KATO, KOBELCO, SUMITOMO, VOLVO, SANY etc. As

ORKSHOP

well as we repair ECU controller, monitor, ECU reprogramming and reset timing.



We have more than 10 y