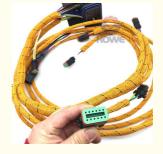

# Electric Parts Engine Harness Wiring 2224086 for 972G 966G 966H Loader in Offer

Part Name: Excavator Engine Harness Wiring

• Part Number: 2224086 222-4086

Brand: HOWEMOQ: 1 PiecePacking: Carton

Quality: High Guarantee

Floatria Porta

## 972G 966G 966H Loader Parts Engine Harness Wiring 2224086 222-4086

| Brand    | HOWE     | Condition | new                                         |
|----------|----------|-----------|---------------------------------------------|
| MOQ      | 1 piece  | Quality   | guarantee                                   |
| Stock    | in stock | Payment   | trade assurance western union bank transfer |
| Warranty | 1 year   | Delivery  | usually 1-3 days                            |