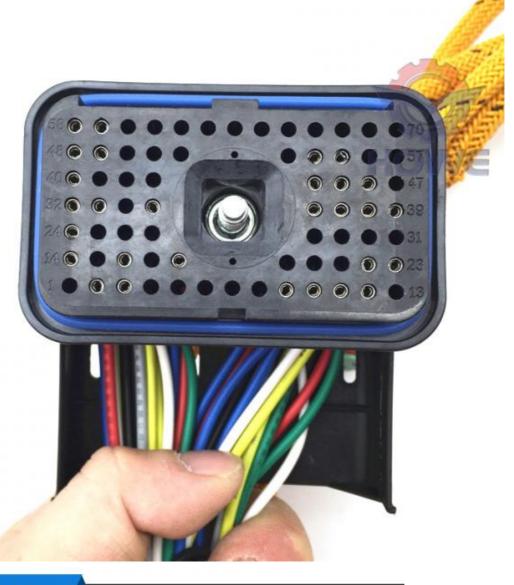

Part Name: Excavator Engine Harness Wiring

• Part Number: 2224086 222-4086

Brand: HOWEMOQ: 1 PiecePacking: Carton

Quality: High Guarantee

Floatria Porta

## 972G 966G 966H Loader Parts Engine Harness Wiring 2224086 222-4086

| Brand    | HOWE     | Condition | new                                         |
|----------|----------|-----------|---------------------------------------------|
| MOQ      | 1 piece  | Quality   | guarantee                                   |
| Stock    | in stock | Payment   | trade assurance western union bank transfer |
| Warranty | 1 year   | Delivery  | usually 1-3 days                            |

|                                | WIRE HARNESS                                                                                                     |  |  |
|--------------------------------|------------------------------------------------------------------------------------------------------------------|--|--|
| Model                          | 972G 966G Wiring Harness                                                                                         |  |  |
| Applicatio<br>n                | 966H series Excavator are available                                                                              |  |  |
| Material                       | imported components                                                                                              |  |  |
| Usage                          | long life service                                                                                                |  |  |
| Other<br>available<br>products | many kinds of controller, monitor, wire harness, throttle motor, solenoid valve, pressure sensor and other parts |  |  |