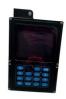

## Electric Parts PC200-7 PC300-7 Excavator Monitor Display Panel 7835-12-3006 7835-12-3007

## PRODUCT DESCRIPTION

PC200-7 PC300-7 Excavator Monitor Display Panel 7835-12-3006 7835-12-3007

| Brand    | HOWE     | Condition | new                                            |
|----------|----------|-----------|------------------------------------------------|
| MOQ      | 1 piece  | Quality   | guarantee                                      |
| Stock    | in stock | Payment   | trade assurance western union bank<br>transfer |
| Warranty | 1 year   | Delivery  | usually 1-3 days                               |