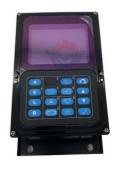

## Electric Parts PC200-7 PC300-7 Excavator Monitor Display Panel 7835-12-3006 7835-12-3007

## PRODUCT DESCRIPTION

PC200-7 PC300-7 Excavator Monitor Display Panel 7835-12-3006 7835-12-3007

| Brand    | HOWE     | Condition | new                                            |
|----------|----------|-----------|------------------------------------------------|
| MOQ      | 1 piece  | Quality   | guarantee                                      |
| Stock    | in stock | Payment   | trade assurance western union bank<br>transfer |
| Warranty | 1 year   | Delivery  | usually 1-3 days                               |