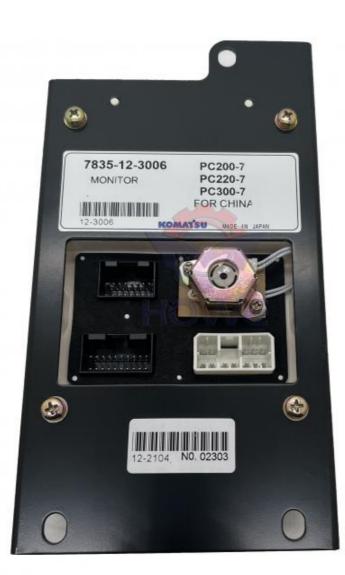

## Electric Parts PC200-7 PC300-7 Excavator Monitor Display Panel 7835-12-3006 7835-12-3007

## PRODUCT DESCRIPTION

PC200-7 PC300-7 Excavator Monitor Display Panel 7835-12-3006 7835-12-3007

| Brand    | HOWE     | Condition | new                                            |
|----------|----------|-----------|------------------------------------------------|
| MOQ      | 1 piece  | Quality   | guarantee                                      |
| Stock    | in stock | Payment   | trade assurance western union bank<br>transfer |
| Warranty | 1 year   | Delivery  | usually 1-3 days                               |