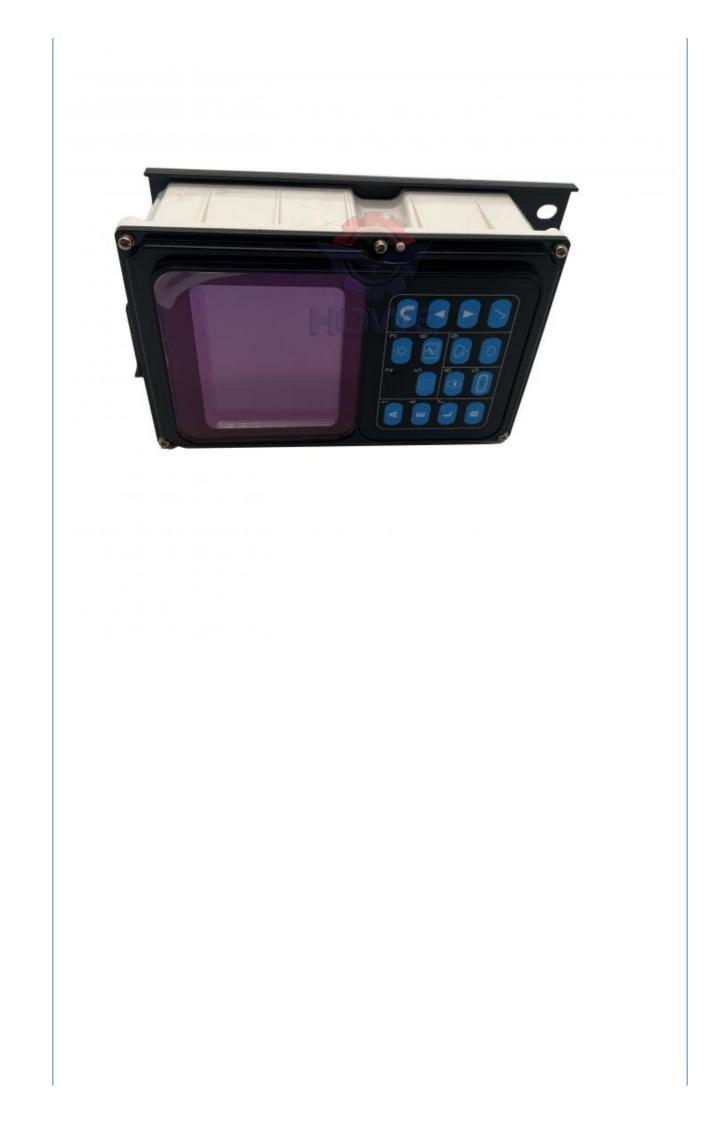

## Electric Parts PC200-7 PC300-7 Excavator Monitor Display Panel 7835-12-3006 7835-12-3007

## PRODUCT DESCRIPTION

PC200-7 PC300-7 Excavator Monitor Display Panel 7835-12-3006 7835-12-3007

| Brand    | HOWE     | Condition | new                                            |
|----------|----------|-----------|------------------------------------------------|
| MOQ      | 1 piece  | Quality   | guarantee                                      |
| Stock    | in stock | Payment   | trade assurance western union bank<br>transfer |
| Warranty | 1 year   | Delivery  | usually 1-3 days                               |