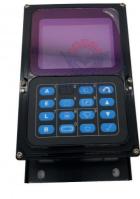

## Electric Parts PC200-7 PC300-7 Excavator Monitor Display Panel 7835-12-3006 7835-12-3007

## PRODUCT DESCRIPTION

PC200-7 PC300-7 Excavator Monitor Display Panel 7835-12-3006 7835-12-3007

| Brand    | HOWE     | Condition | new                                            |
|----------|----------|-----------|------------------------------------------------|
| MOQ      | 1 piece  | Quality   | guarantee                                      |
| Stock    | in stock | Payment   | trade assurance western union bank<br>transfer |
| Warranty | 1 year   | Delivery  | usually 1-3 days                               |