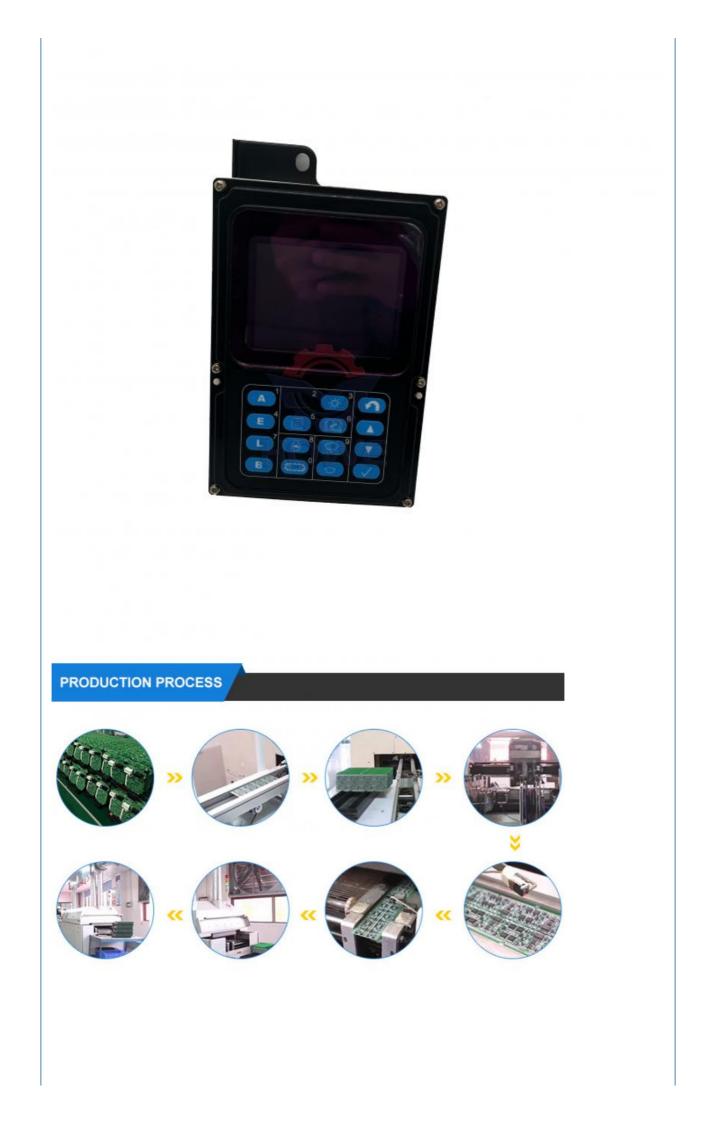

## Electric Parts PC200-7 PC300-7 Excavator Monitor Display Panel 7835-12-3006 7835-12-3007

## PRODUCT DESCRIPTION

PC200-7 PC300-7 Excavator Monitor Display Panel 7835-12-3006 7835-12-3007

| Brand    | HOWE     | Condition | new                                            |
|----------|----------|-----------|------------------------------------------------|
| MOQ      | 1 piece  | Quality   | guarantee                                      |
| Stock    | in stock | Payment   | trade assurance western union bank<br>transfer |
| Warranty | 1 year   | Delivery  | usually 1-3 days                               |

## More Images