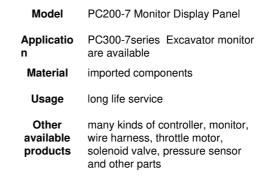

## Electric Parts PC200-7 PC300-7 Excavator Monitor Display Panel 7835-12-3006 7835-12-3007

## PRODUCT DESCRIPTION

PC200-7 PC300-7 Excavator Monitor Display Panel 7835-12-3006 7835-12-3007

| Brand    | HOWE     | Condition | new                                            |
|----------|----------|-----------|------------------------------------------------|
| MOQ      | 1 piece  | Quality   | guarantee                                      |
| Stock    | in stock | Payment   | trade assurance western union bank<br>transfer |
| Warranty | 1 year   | Delivery  | usually 1-3 days                               |