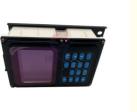

## Electric Parts PC200-7 PC300-7 Excavator Monitor Display Panel 7835-12-3006 7835-12-3007

## PRODUCT DESCRIPTION

PC200-7 PC300-7 Excavator Monitor Display Panel 7835-12-3006 7835-12-3007

| Brand    | HOWE     | Condition | new                                            |
|----------|----------|-----------|------------------------------------------------|
| MOQ      | 1 piece  | Quality   | guarantee                                      |
| Stock    | in stock | Payment   | trade assurance western union bank<br>transfer |
| Warranty | 1 year   | Delivery  | usually 1-3 days                               |