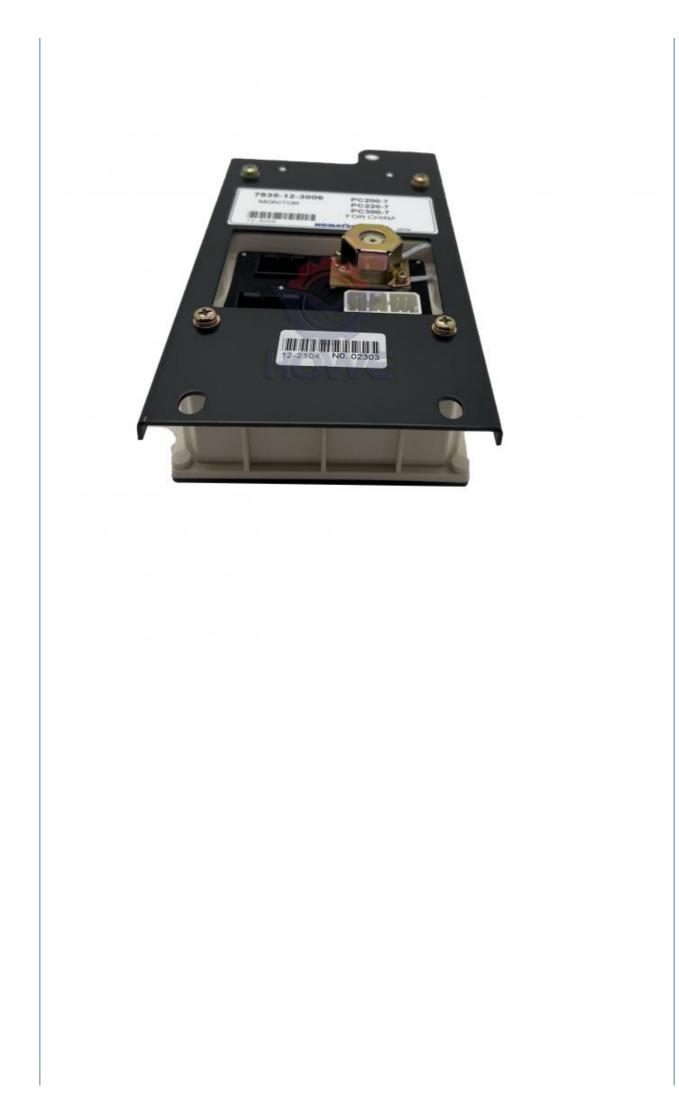

## Electric Parts PC200-7 PC300-7 Excavator Monitor Display Panel 7835-12-3006 7835-12-3007

## PRODUCT DESCRIPTION

PC200-7 PC300-7 Excavator Monitor Display Panel 7835-12-3006 7835-12-3007

| Brand    | HOWE     | Condition | new                                            |
|----------|----------|-----------|------------------------------------------------|
| MOQ      | 1 piece  | Quality   | guarantee                                      |
| Stock    | in stock | Payment   | trade assurance western union bank<br>transfer |
| Warranty | 1 year   | Delivery  | usually 1-3 days                               |