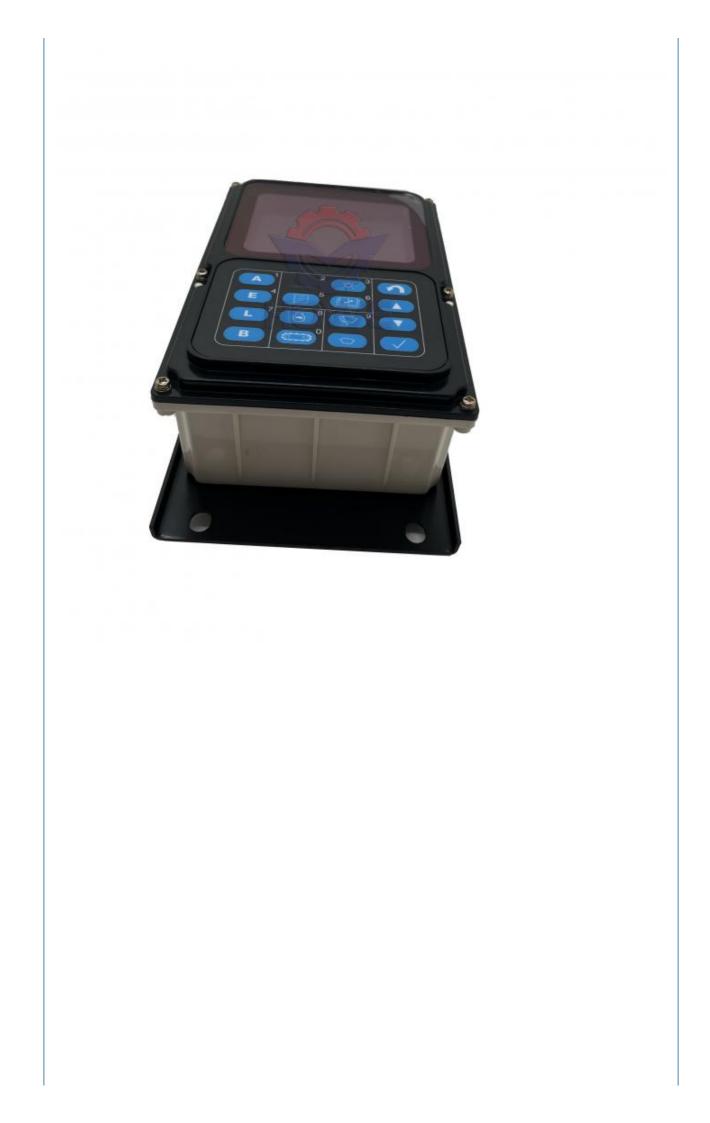

## Electric Parts PC200-7 PC300-7 Excavator Monitor Display Panel 7835-12-3006 7835-12-3007

## PRODUCT DESCRIPTION

PC200-7 PC300-7 Excavator Monitor Display Panel 7835-12-3006 7835-12-3007

| Brand    | HOWE     | Condition | new                                            |
|----------|----------|-----------|------------------------------------------------|
| MOQ      | 1 piece  | Quality   | guarantee                                      |
| Stock    | in stock | Payment   | trade assurance western union bank<br>transfer |
| Warranty | 1 year   | Delivery  | usually 1-3 days                               |