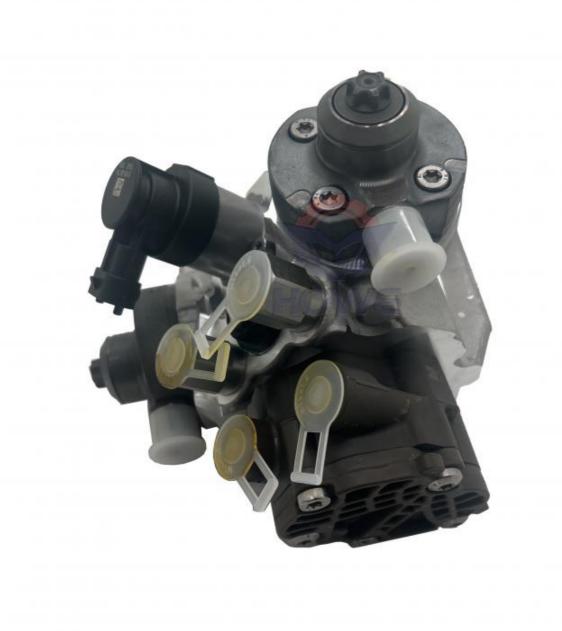

## D06FR Diesel Engine Fuel Pump 0445020608 32R65-00100 For SY245 SY265 **Excavator**

## PRODUCT DESCRIPTION

D06FR Diesel Engine Fuel Pump 0445020608 32R65-00100 For SY245 SY265 Excavator

| Brand    | HOWE     | Condition | new                                            |
|----------|----------|-----------|------------------------------------------------|
| MOQ      | 1 piece  | Quality   | guarantee                                      |
| Stock    | in stock | Payment   | trade assurance,western union,bank<br>transfer |
| Warranty | 1 year   | Delivery  | usually 1-3 days                               |

### FUEL PUMP

| Model           | SY245 Fuel Pump                                                  |  |
|-----------------|------------------------------------------------------------------|--|
| Applicatio<br>n | SY265 series Excavator are available                             |  |
| Material        | imported components                                              |  |
| Usage           | long life service                                                |  |
| Other available | many kinds of controller, monitor, wire harness, throttle motor, |  |