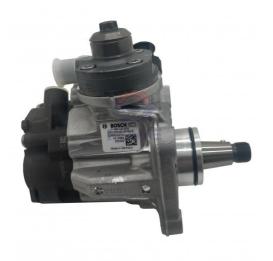

## D06FR Diesel Engine Fuel Pump 0445020608 32R65-00100 For SY245 SY265 **Excavator**

## PRODUCT DESCRIPTION

D06FR Diesel Engine Fuel Pump 0445020608 32R65-00100 For SY245 SY265 Excavator

| Brand    | HOWE     | Condition | new                                            |
|----------|----------|-----------|------------------------------------------------|
| MOQ      | 1 piece  | Quality   | guarantee                                      |
| Stock    | in stock | Payment   | trade assurance,western union,bank<br>transfer |
| Warranty | 1 year   | Delivery  | usually 1-3 days                               |

### FUEL PUMP

| Model           | SY245 Fuel Pump                                                  |  |
|-----------------|------------------------------------------------------------------|--|
| Applicatio<br>n | SY265 series Excavator are available                             |  |
| Material        | imported components                                              |  |
| Usage           | long life service                                                |  |
| Other available | many kinds of controller, monitor, wire harness, throttle motor, |  |