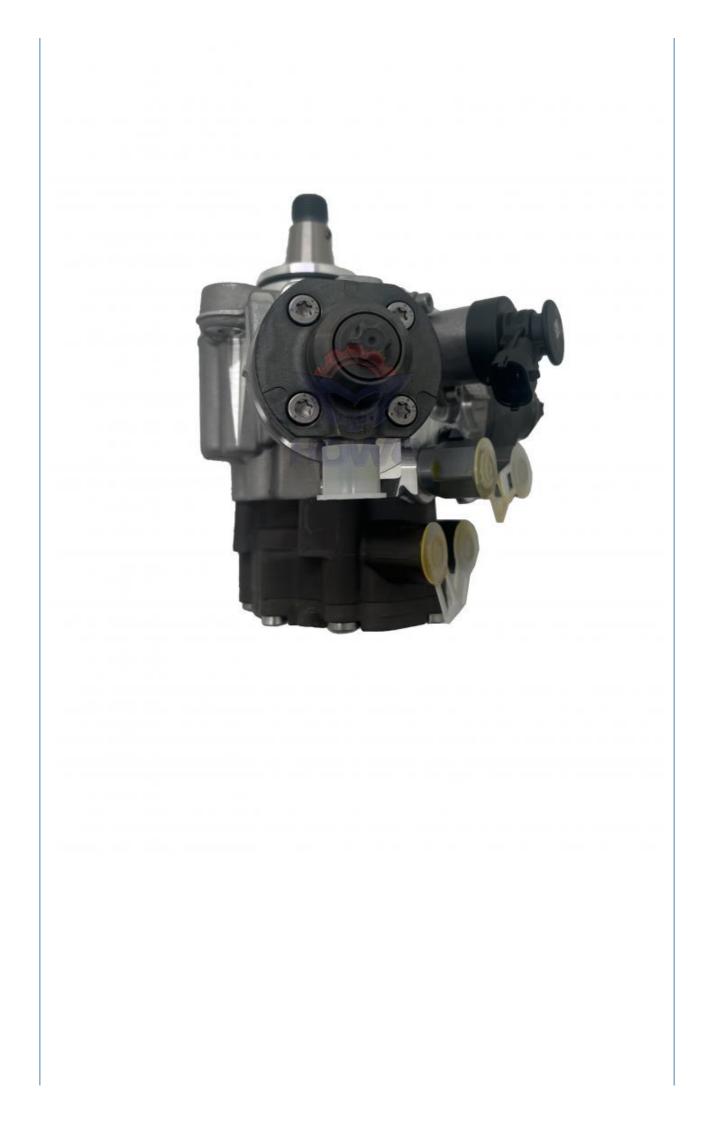

## D06FR Diesel Engine Fuel Pump 0445020608 32R65-00100 For SY245 SY265 **Excavator**

## PRODUCT DESCRIPTION

D06FR Diesel Engine Fuel Pump 0445020608 32R65-00100 For SY245 SY265 Excavator

| Brand    | HOWE     | Condition | new                                            |
|----------|----------|-----------|------------------------------------------------|
| MOQ      | 1 piece  | Quality   | guarantee                                      |
| Stock    | in stock | Payment   | trade assurance,western union,bank<br>transfer |
| Warranty | 1 year   | Delivery  | usually 1-3 days                               |

### FUEL PUMP

| Model           | SY245 Fuel Pump                                                  |  |
|-----------------|------------------------------------------------------------------|--|
| Applicatio<br>n | SY265 series Excavator are available                             |  |
| Material        | imported components                                              |  |
| Usage           | long life service                                                |  |
| Other available | many kinds of controller, monitor, wire harness, throttle motor, |  |