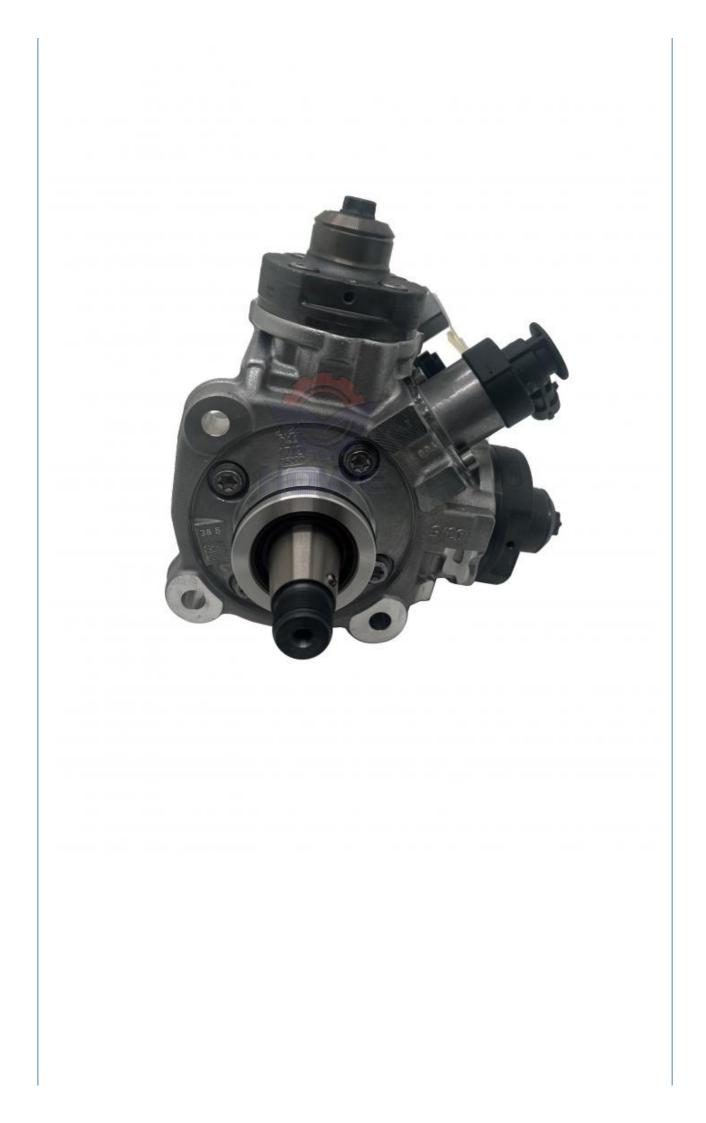

## D06FR Diesel Engine Fuel Pump 0445020608 32R65-00100 For SY245 SY265 **Excavator**

## PRODUCT DESCRIPTION

D06FR Diesel Engine Fuel Pump 0445020608 32R65-00100 For SY245 SY265 Excavator

| Brand    | HOWE     | Condition | new                                            |
|----------|----------|-----------|------------------------------------------------|
| MOQ      | 1 piece  | Quality   | guarantee                                      |
| Stock    | in stock | Payment   | trade assurance,western union,bank<br>transfer |
| Warranty | 1 year   | Delivery  | usually 1-3 days                               |

### FUEL PUMP

| Model           | SY245 Fuel Pump                                                  |  |
|-----------------|------------------------------------------------------------------|--|
| Applicatio<br>n | SY265 series Excavator are available                             |  |
| Material        | imported components                                              |  |
| Usage           | long life service                                                |  |
| Other available | many kinds of controller, monitor, wire harness, throttle motor, |  |