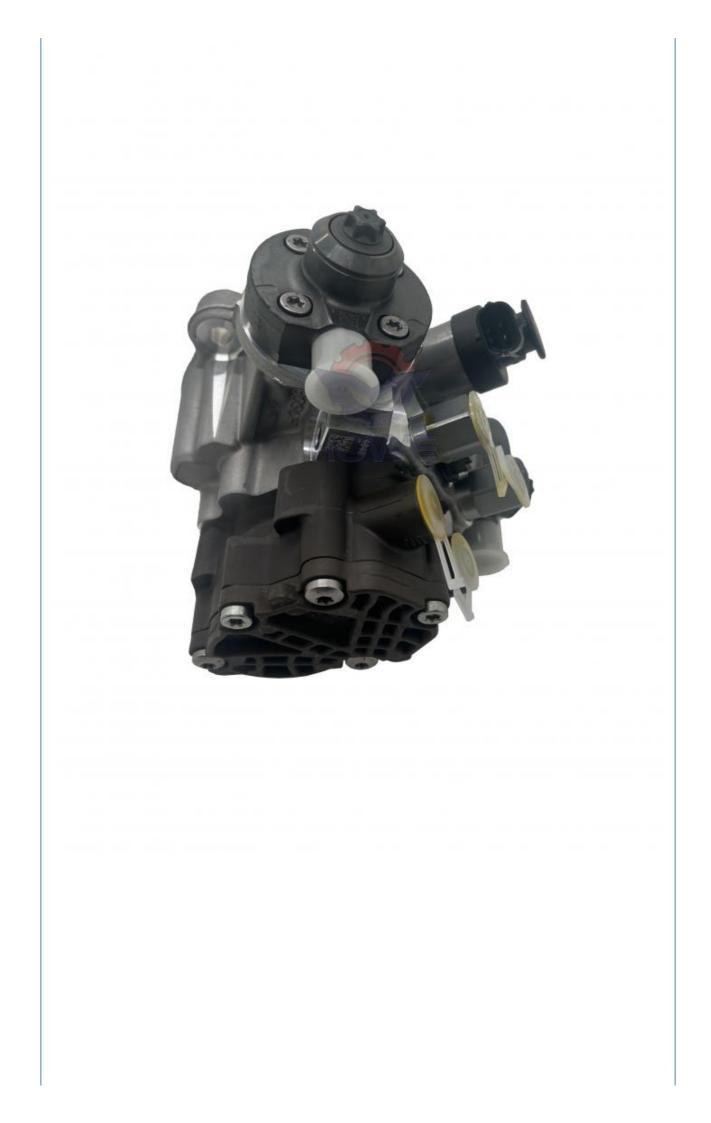

## D06FR Diesel Engine Fuel Pump 0445020608 32R65-00100 For SY245 SY265 **Excavator**

## PRODUCT DESCRIPTION

D06FR Diesel Engine Fuel Pump 0445020608 32R65-00100 For SY245 SY265 Excavator

| Brand    | HOWE     | Condition | new                                            |
|----------|----------|-----------|------------------------------------------------|
| MOQ      | 1 piece  | Quality   | guarantee                                      |
| Stock    | in stock | Payment   | trade assurance,western union,bank<br>transfer |
| Warranty | 1 year   | Delivery  | usually 1-3 days                               |

### FUEL PUMP

| Model           | SY245 Fuel Pump                                                  |  |
|-----------------|------------------------------------------------------------------|--|
| Applicatio<br>n | SY265 series Excavator are available                             |  |
| Material        | imported components                                              |  |
| Usage           | long life service                                                |  |
| Other available | many kinds of controller, monitor, wire harness, throttle motor, |  |