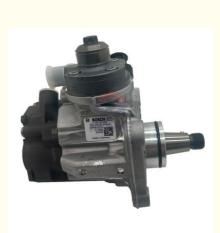

## D06FR Diesel Engine Fuel Pump 0445020608 32R65-00100 For SY245 SY265 **Excavator**

## PRODUCT DESCRIPTION

D06FR Diesel Engine Fuel Pump 0445020608 32R65-00100 For SY245 SY265 Excavator

| Brand    | HOWE     | Condition | new                                            |
|----------|----------|-----------|------------------------------------------------|
| MOQ      | 1 piece  | Quality   | guarantee                                      |
| Stock    | in stock | Payment   | trade assurance,western union,bank<br>transfer |
| Warranty | 1 year   | Delivery  | usually 1-3 days                               |

### FUEL PUMP

| Model           | SY245 Fuel Pump                                                  |  |
|-----------------|------------------------------------------------------------------|--|
| Applicatio<br>n | SY265 series Excavator are available                             |  |
| Material        | imported components                                              |  |
| Usage           | long life service                                                |  |
| Other available | many kinds of controller, monitor, wire harness, throttle motor, |  |