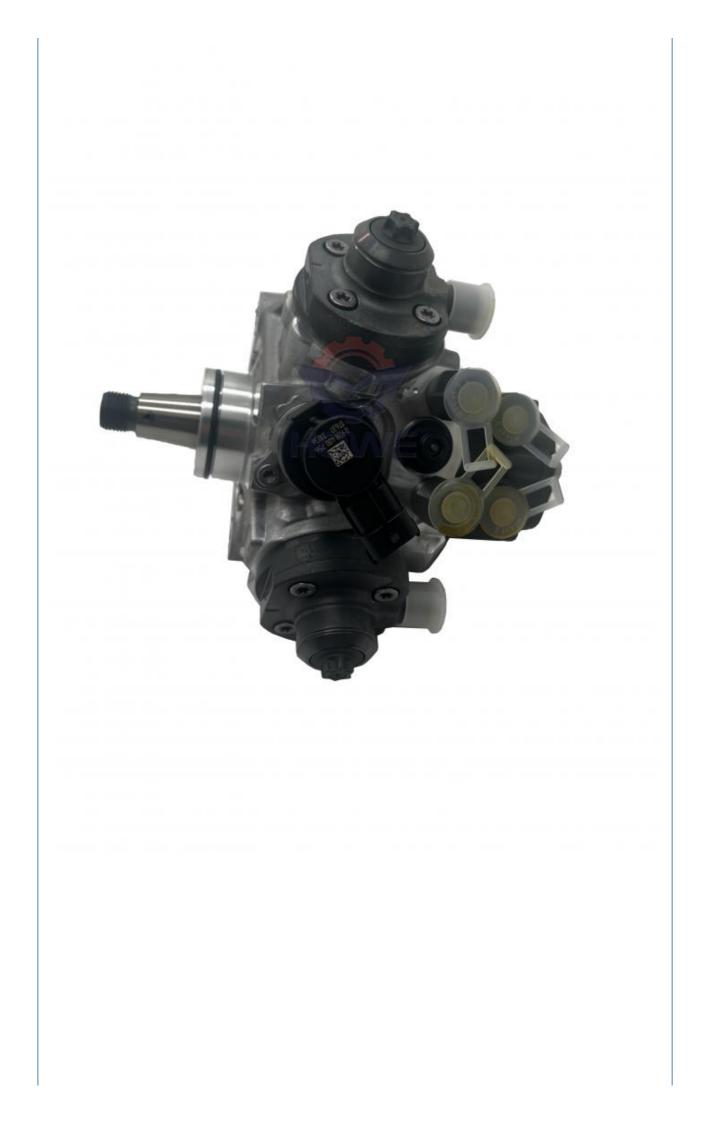

## D06FR Diesel Engine Fuel Pump 0445020608 32R65-00100 For SY245 SY265 **Excavator**

## PRODUCT DESCRIPTION

D06FR Diesel Engine Fuel Pump 0445020608 32R65-00100 For SY245 SY265 Excavator

| Brand    | HOWE     | Condition | new                                            |
|----------|----------|-----------|------------------------------------------------|
| MOQ      | 1 piece  | Quality   | guarantee                                      |
| Stock    | in stock | Payment   | trade assurance,western union,bank<br>transfer |
| Warranty | 1 year   | Delivery  | usually 1-3 days                               |

### FUEL PUMP

| Model           | SY245 Fuel Pump                                                  |  |
|-----------------|------------------------------------------------------------------|--|
| Applicatio<br>n | SY265 series Excavator are available                             |  |
| Material        | imported components                                              |  |
| Usage           | long life service                                                |  |
| Other available | many kinds of controller, monitor, wire harness, throttle motor, |  |