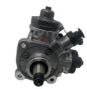

## D06FR Diesel Engine Fuel Pump 0445020608 32R65-00100 For SY245 SY265 **Excavator**

## PRODUCT DESCRIPTION

D06FR Diesel Engine Fuel Pump 0445020608 32R65-00100 For SY245 SY265 Excavator

| Brand    | HOWE     | Condition | new                                            |
|----------|----------|-----------|------------------------------------------------|
| MOQ      | 1 piece  | Quality   | guarantee                                      |
| Stock    | in stock | Payment   | trade assurance,western union,bank<br>transfer |
| Warranty | 1 year   | Delivery  | usually 1-3 days                               |

### FUEL PUMP

| Model           | SY245 Fuel Pump                                                  |  |
|-----------------|------------------------------------------------------------------|--|
| Applicatio<br>n | SY265 series Excavator are available                             |  |
| Material        | imported components                                              |  |
| Usage           | long life service                                                |  |
| Other available | many kinds of controller, monitor, wire harness, throttle motor, |  |