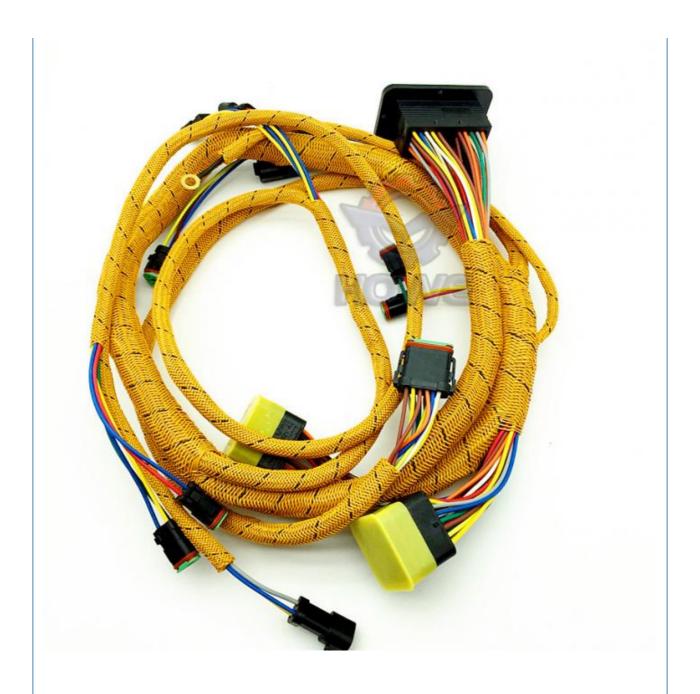

## More Images

. Part Name:

# **WIRE HARNESS**

Model E385B Engine wire harness **Applicatio** E385B series Excavator are available Material imported components Usage long life service Other many kinds of controller, monitor, available wire harness, throttle motor, products solenoid valve, pressure sensor and other parts