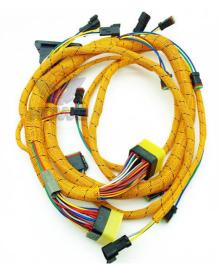

## More Images

. Part Name:

# **WIRE HARNESS**

Model E385B Engine wire harness **Applicatio** E385B series Excavator are available Material imported components Usage long life service Other many kinds of controller, monitor, available wire harness, throttle motor, products solenoid valve, pressure sensor and other parts