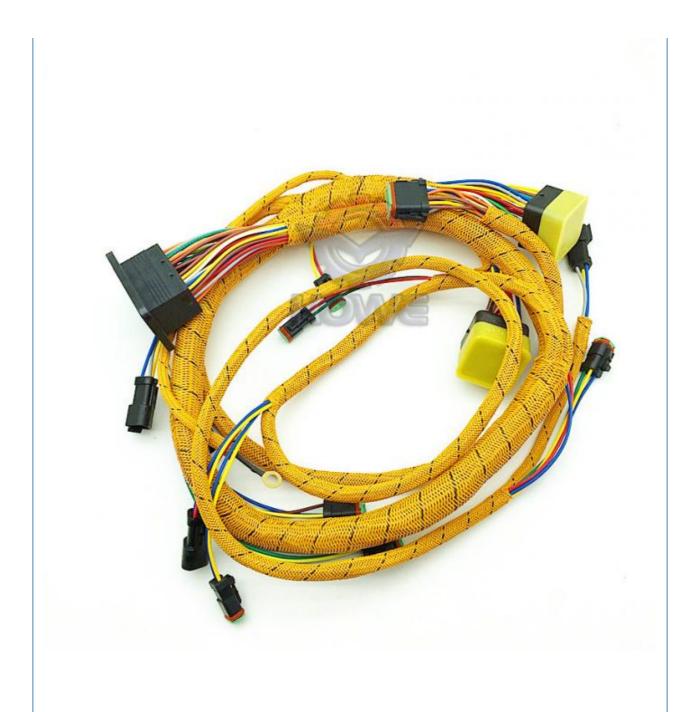

## More Images

. Part Name:

# **WIRE HARNESS**

Model E385B Engine wire harness **Applicatio** E385B series Excavator are available Material imported components Usage long life service Other many kinds of controller, monitor, available wire harness, throttle motor, products solenoid valve, pressure sensor and other parts