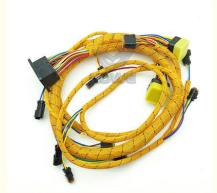

## More Images

. Part Name:

#### Excavator Machinery Parts E385B Diesel Engine wire harness 145-3850

 Brand
 HOWE
 Condition
 new

 MOQ
 1 piece
 Quality
 guarantee

 Stock
 in stock
 Payment
 trade assurance western union bank transfer

# **WIRE HARNESS**

Model E385B Engine wire harness **Applicatio** E385B series Excavator are available Material imported components Usage long life service Other many kinds of controller, monitor, available wire harness, throttle motor, products solenoid valve, pressure sensor and other parts