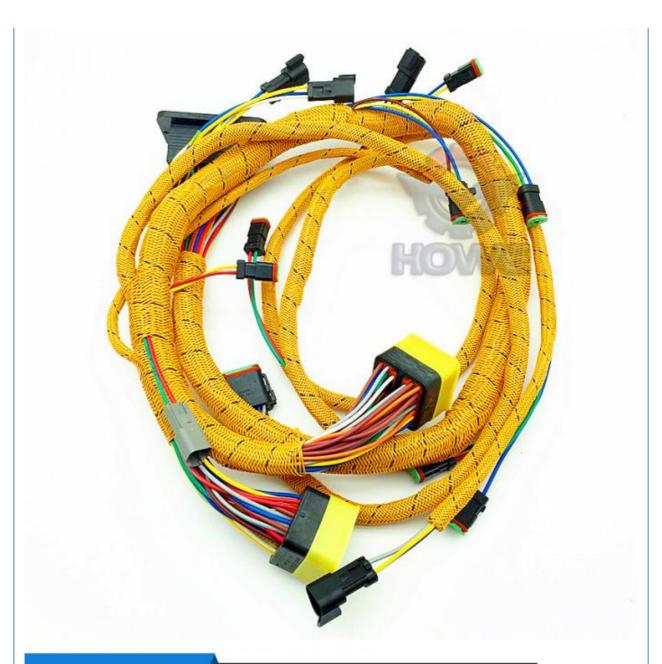

#### Excavator Machinery Parts E385B Diesel Engine wire harness 145-3850

 Brand
 HOWE
 Condition
 new

 MOQ
 1 piece
 Quality
 guarantee

 Stock
 in stock
 Payment
 trade assurance western union bank transfer

# **WIRE HARNESS**

Model E385B Engine wire harness **Applicatio** E385B series Excavator are available Material imported components Usage long life service Other many kinds of controller, monitor, available wire harness, throttle motor, products solenoid valve, pressure sensor and other parts