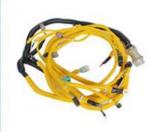

# High Guarantee E385B Diesel Engine Wire Harness 145-3850 for Excavator Machinery Parts

#### Excavator Machinery Parts E385B Diesel Engine wire harness 145-3850

 Brand
 HOWE
 Condition
 new

 MOQ
 1 piece
 Quality
 guarantee

 Stock
 in stock
 Payment
 trade assurance western union bank transfer

# **WIRE HARNESS**

Model E385B Engine wire harness **Applicatio** E385B series Excavator are available Material imported components Usage long life service Other many kinds of controller, monitor, available wire harness, throttle motor, products solenoid valve, pressure sensor and other parts