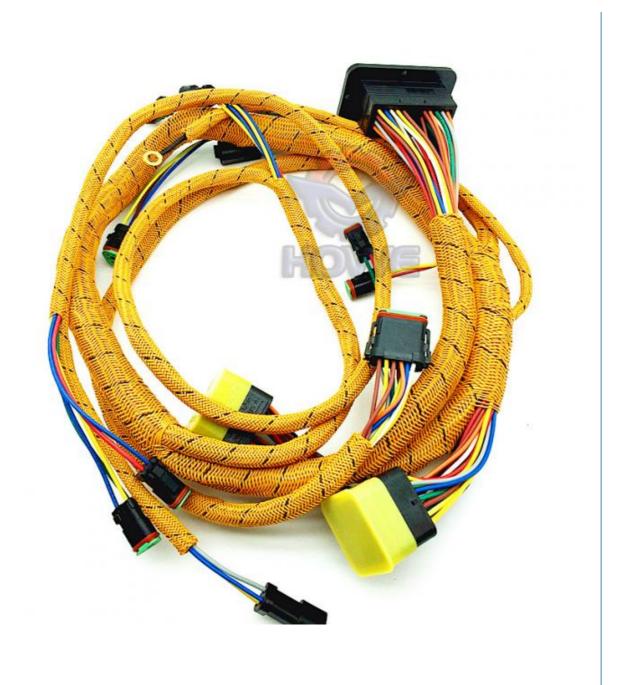

## More Images

. Part Name:

# **WIRE HARNESS**

Model E385B Engine wire harness **Applicatio** E385B series Excavator are available Material imported components Usage long life service Other many kinds of controller, monitor, available wire harness, throttle motor, products solenoid valve, pressure sensor and other parts