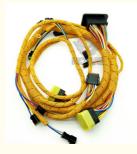

## More Images

. Part Name:

# **WIRE HARNESS**

Model E385B Engine wire harness **Applicatio** E385B series Excavator are available Material imported components Usage long life service Other many kinds of controller, monitor, available wire harness, throttle motor, products solenoid valve, pressure sensor and other parts