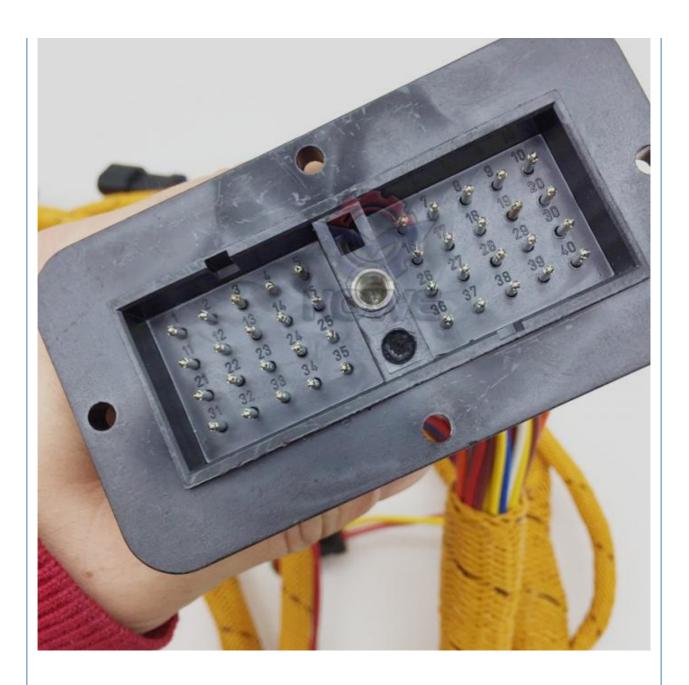

## More Images

. Part Name:

# **WIRE HARNESS**

Model E385B Engine wire harness **Applicatio** E385B series Excavator are available Material imported components Usage long life service Other many kinds of controller, monitor, available wire harness, throttle motor, products solenoid valve, pressure sensor and other parts