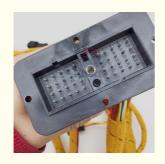

## More Images

. Part Name:

# **WIRE HARNESS**

Model E385B Engine wire harness **Applicatio** E385B series Excavator are available Material imported components Usage long life service Other many kinds of controller, monitor, available wire harness, throttle motor, products solenoid valve, pressure sensor and other parts