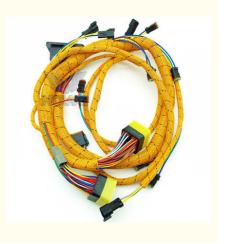

## More Images

. Part Name:

#### Excavator Machinery Parts E385B Diesel Engine wire harness 145-3850

 Brand
 HOWE
 Condition
 new

 MOQ
 1 piece
 Quality
 guarantee

 Stock
 in stock
 Payment
 trade assurance western union bank transfer

# **WIRE HARNESS**

Model E385B Engine wire harness **Applicatio** E385B series Excavator are available Material imported components Usage long life service Other many kinds of controller, monitor, available wire harness, throttle motor, products solenoid valve, pressure sensor and other parts