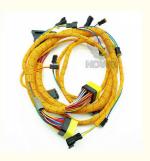

## More Images

. Part Name:

# **WIRE HARNESS**

Model E385B Engine wire harness **Applicatio** E385B series Excavator are available Material imported components Usage long life service Other many kinds of controller, monitor, available wire harness, throttle motor, products solenoid valve, pressure sensor and other parts