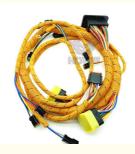

## More Images

. Part Name:

#### Excavator Machinery Parts E385B Diesel Engine wire harness 145-3850

 Brand
 HOWE
 Condition
 new

 MOQ
 1 piece
 Quality
 guarantee

 Stock
 in stock
 Payment
 trade assurance western union bank transfer

# **WIRE HARNESS**

Model E385B Engine wire harness **Applicatio** E385B series Excavator are available Material imported components Usage long life service Other many kinds of controller, monitor, available wire harness, throttle motor, products solenoid valve, pressure sensor and other parts