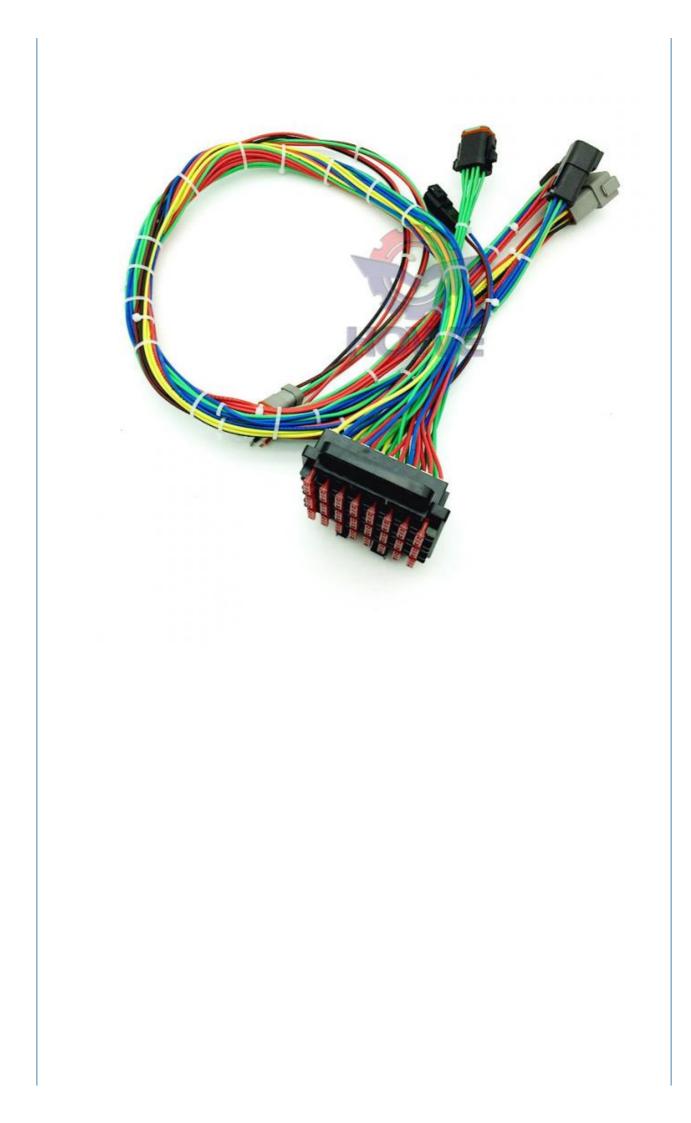

## PRODUCT DESCRIPTION

Excavator Line Parts E320B E312B Fuse Box Wire Harness Assy 111-4812

| Brand    | HOWE     | Condition | new                                            |
|----------|----------|-----------|------------------------------------------------|
| MOQ      | 1 piece  | Quality   | guarantee                                      |
| Stock    | in stock | Payment   | trade assurance western union bank<br>transfer |
| Warranty | 1 year   | Delivery  | usually 1-3 days                               |

### **WIRE HARNESS**

| Model                          | E320B Wiring Harness                                                                                                      |  |
|--------------------------------|---------------------------------------------------------------------------------------------------------------------------|--|
| Applicatio<br>n                | E312B series excavator are<br>available                                                                                   |  |
| Material                       | imported components                                                                                                       |  |
| Usage                          | long life service                                                                                                         |  |
| Other<br>available<br>products | many kinds of controller, monitor,<br>wire harness, throttle motor,<br>solenoid valve, pressure sensor<br>and other parts |  |