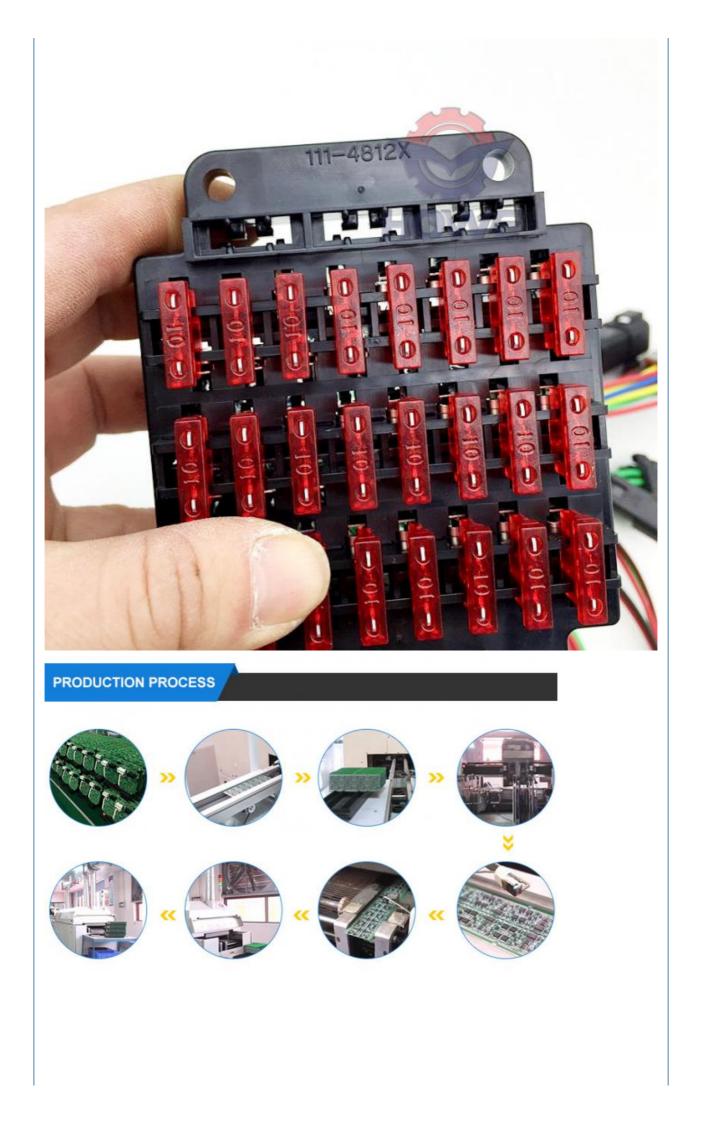

# Excavator Wiring Harness E320B E312B Fuse Box Wire Harness Assy 111-4812 for Market

## PRODUCT DESCRIPTION

Excavator Line Parts E320B E312B Fuse Box Wire Harness Assy 111-4812

| Brand    | HOWE     | Condition | new                                            |
|----------|----------|-----------|------------------------------------------------|
| MOQ      | 1 piece  | Quality   | guarantee                                      |
| Stock    | in stock | Payment   | trade assurance western union bank<br>transfer |
| Warranty | 1 year   | Delivery  | usually 1-3 days                               |

### **WIRE HARNESS**

| Model                          | E320B Wiring Harness                                                                                                      |  |
|--------------------------------|---------------------------------------------------------------------------------------------------------------------------|--|
| Applicatio<br>n                | E312B series excavator are<br>available                                                                                   |  |
| Material                       | imported components                                                                                                       |  |
| Usage                          | long life service                                                                                                         |  |
| Other<br>available<br>products | many kinds of controller, monitor,<br>wire harness, throttle motor,<br>solenoid valve, pressure sensor<br>and other parts |  |