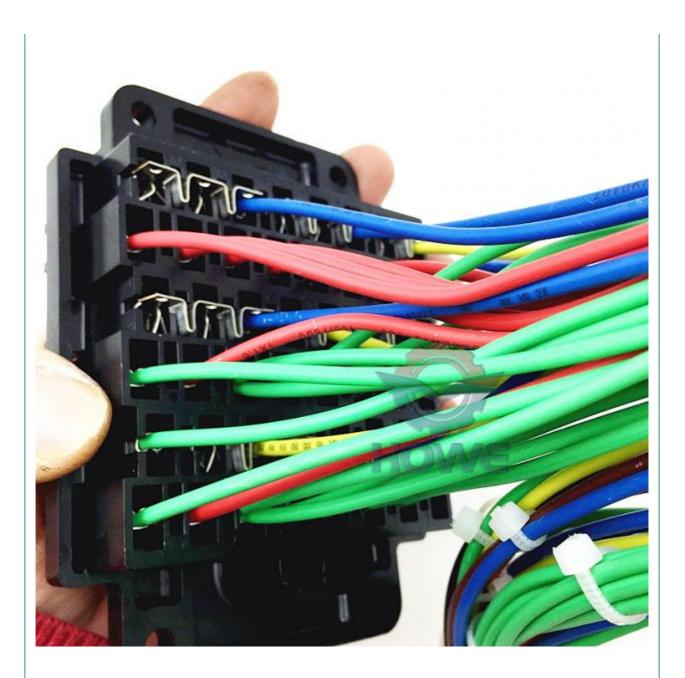

## PRODUCT DESCRIPTION

Excavator Line Parts E320B E312B Fuse Box Wire Harness Assy 111-4812

| Brand    | HOWE     | Condition | new                                            |
|----------|----------|-----------|------------------------------------------------|
| MOQ      | 1 piece  | Quality   | guarantee                                      |
| Stock    | in stock | Payment   | trade assurance western union bank<br>transfer |
| Warranty | 1 year   | Delivery  | usually 1-3 days                               |

### **WIRE HARNESS**

| Model                          | E320B Wiring Harness                                                                                                      |  |
|--------------------------------|---------------------------------------------------------------------------------------------------------------------------|--|
| Applicatio<br>n                | E312B series excavator are<br>available                                                                                   |  |
| Material                       | imported components                                                                                                       |  |
| Usage                          | long life service                                                                                                         |  |
| Other<br>available<br>products | many kinds of controller, monitor,<br>wire harness, throttle motor,<br>solenoid valve, pressure sensor<br>and other parts |  |