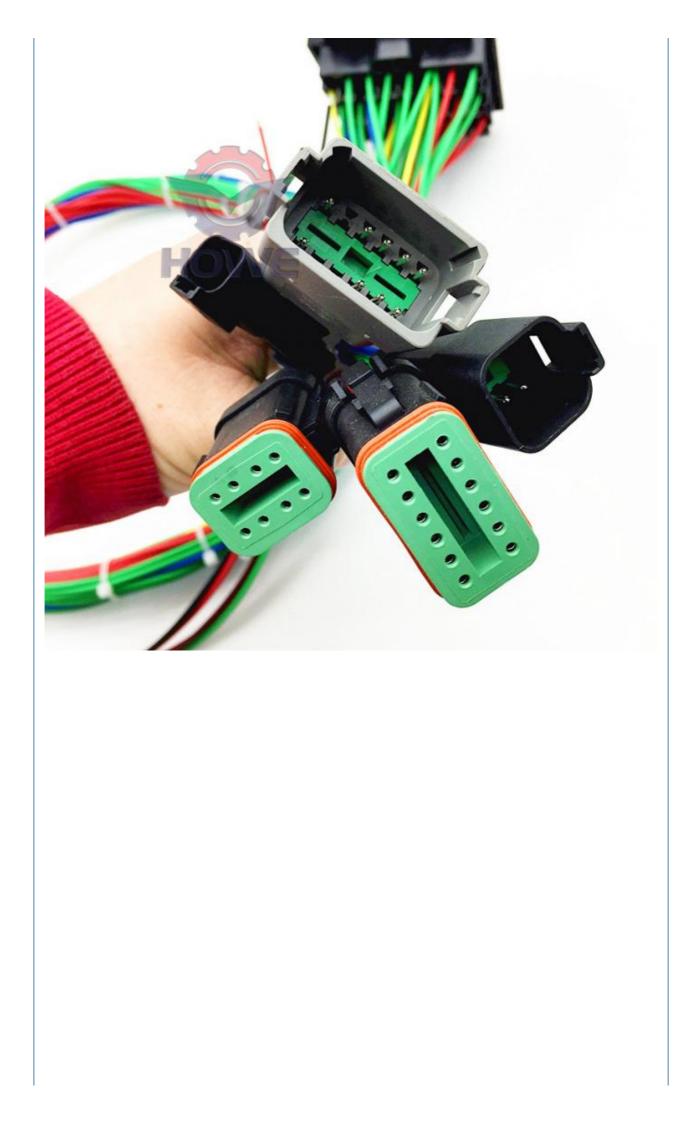

# Excavator Wiring Harness E320B E312B Fuse Box Wire Harness Assy 111-4812 for Market

## PRODUCT DESCRIPTION

Excavator Line Parts E320B E312B Fuse Box Wire Harness Assy 111-4812

| Brand    | HOWE     | Condition | new                                            |
|----------|----------|-----------|------------------------------------------------|
| MOQ      | 1 piece  | Quality   | guarantee                                      |
| Stock    | in stock | Payment   | trade assurance western union bank<br>transfer |
| Warranty | 1 year   | Delivery  | usually 1-3 days                               |

### **WIRE HARNESS**

| Model                          | E320B Wiring Harness                                                                                                      |  |
|--------------------------------|---------------------------------------------------------------------------------------------------------------------------|--|
| Applicatio<br>n                | E312B series excavator are<br>available                                                                                   |  |
| Material                       | imported components                                                                                                       |  |
| Usage                          | long life service                                                                                                         |  |
| Other<br>available<br>products | many kinds of controller, monitor,<br>wire harness, throttle motor,<br>solenoid valve, pressure sensor<br>and other parts |  |