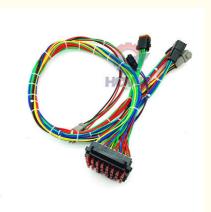

# Excavator Wiring Harness E320B E312B Fuse Box Wire Harness Assy 111-4812 for Market

### **WIRE HARNESS**

| Model                          | E320B Wiring Harness                                                                                                      |  |
|--------------------------------|---------------------------------------------------------------------------------------------------------------------------|--|
| Applicatio<br>n                | E312B series excavator are<br>available                                                                                   |  |
| Material                       | imported components                                                                                                       |  |
| Usage                          | long life service                                                                                                         |  |
| Other<br>available<br>products | many kinds of controller, monitor,<br>wire harness, throttle motor,<br>solenoid valve, pressure sensor<br>and other parts |  |