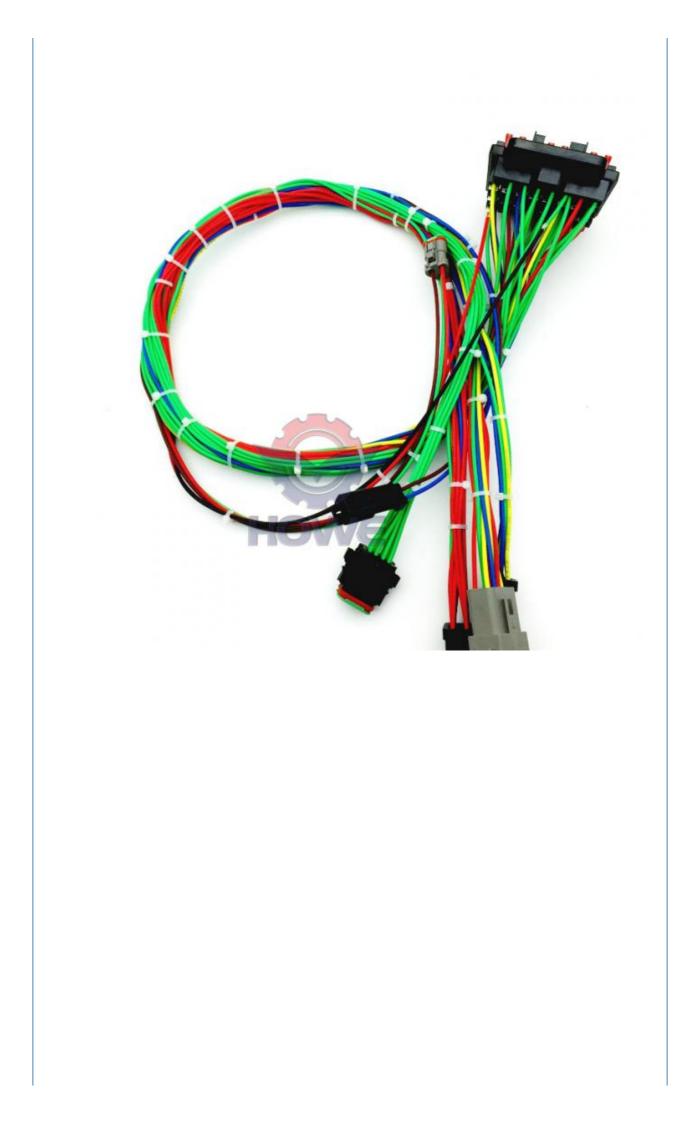

## PRODUCT DESCRIPTION

Excavator Line Parts E320B E312B Fuse Box Wire Harness Assy 111-4812

| Brand    | HOWE     | Condition | new                                            |
|----------|----------|-----------|------------------------------------------------|
| MOQ      | 1 piece  | Quality   | guarantee                                      |
| Stock    | in stock | Payment   | trade assurance western union bank<br>transfer |
| Warranty | 1 year   | Delivery  | usually 1-3 days                               |

### **WIRE HARNESS**

| Model                          | E320B Wiring Harness                                                                                                      |  |
|--------------------------------|---------------------------------------------------------------------------------------------------------------------------|--|
| Applicatio<br>n                | E312B series excavator are<br>available                                                                                   |  |
| Material                       | imported components                                                                                                       |  |
| Usage                          | long life service                                                                                                         |  |
| Other<br>available<br>products | many kinds of controller, monitor,<br>wire harness, throttle motor,<br>solenoid valve, pressure sensor<br>and other parts |  |