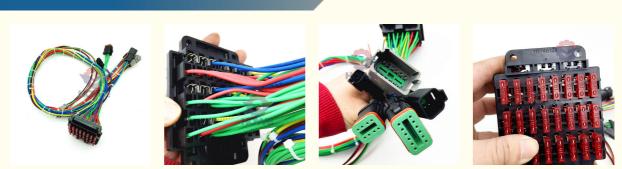

# Excavator Wiring Harness E320B E312B Fuse Box Wire Harness Assy 111-4812 for Market

### **WIRE HARNESS**

| Model                          | E320B Wiring Harness                                                                                                      |  |
|--------------------------------|---------------------------------------------------------------------------------------------------------------------------|--|
| Applicatio<br>n                | E312B series excavator are<br>available                                                                                   |  |
| Material                       | imported components                                                                                                       |  |
| Usage                          | long life service                                                                                                         |  |
| Other<br>available<br>products | many kinds of controller, monitor,<br>wire harness, throttle motor,<br>solenoid valve, pressure sensor<br>and other parts |  |