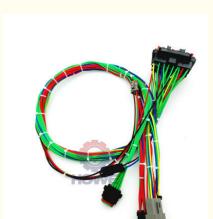

# Excavator Wiring Harness E320B E312B Fuse Box Wire Harness Assy 111-4812 for Market

### **WIRE HARNESS**

| Model                          | E320B Wiring Harness                                                                                                      |  |
|--------------------------------|---------------------------------------------------------------------------------------------------------------------------|--|
| Applicatio<br>n                | E312B series excavator are<br>available                                                                                   |  |
| Material                       | imported components                                                                                                       |  |
| Usage                          | long life service                                                                                                         |  |
| Other<br>available<br>products | many kinds of controller, monitor,<br>wire harness, throttle motor,<br>solenoid valve, pressure sensor<br>and other parts |  |