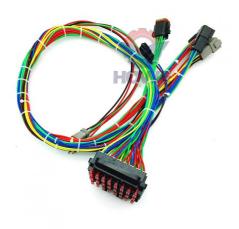

## PRODUCT DESCRIPTION

Excavator Line Parts E320B E312B Fuse Box Wire Harness Assy 111-4812

| Brand    | HOWE     | Condition | new                                            |
|----------|----------|-----------|------------------------------------------------|
| MOQ      | 1 piece  | Quality   | guarantee                                      |
| Stock    | in stock | Payment   | trade assurance western union bank<br>transfer |
| Warranty | 1 year   | Delivery  | usually 1-3 days                               |

### **WIRE HARNESS**

| Model                          | E320B Wiring Harness                                                                                                      |  |
|--------------------------------|---------------------------------------------------------------------------------------------------------------------------|--|
| Applicatio<br>n                | E312B series excavator are<br>available                                                                                   |  |
| Material                       | imported components                                                                                                       |  |
| Usage                          | long life service                                                                                                         |  |
| Other<br>available<br>products | many kinds of controller, monitor,<br>wire harness, throttle motor,<br>solenoid valve, pressure sensor<br>and other parts |  |