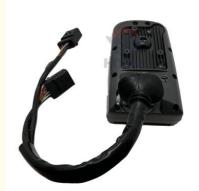

# High Guarantee Excavator Parts Monitor for E312D E320D E314D Display Panel 319-4355

Part Name: Excavator Monitor Display Panel

Part Number: 319-4355
Brand: HOWE
MOQ: 1 Piece
Packing: Carton

Quality: High Guarantee

The action Route

#### Excavator Parts Monitor E312D E320D E314D Display Panel 319-4355

| Brand    | HOWE     | Condition | new                                         |
|----------|----------|-----------|---------------------------------------------|
| MOQ      | 1 piece  | Quality   | guarantee                                   |
| Stock    | in stock | Payment   | trade assurance western union bank transfer |
| Warranty | 1 year   | Delivery  | usually 1-3 days                            |