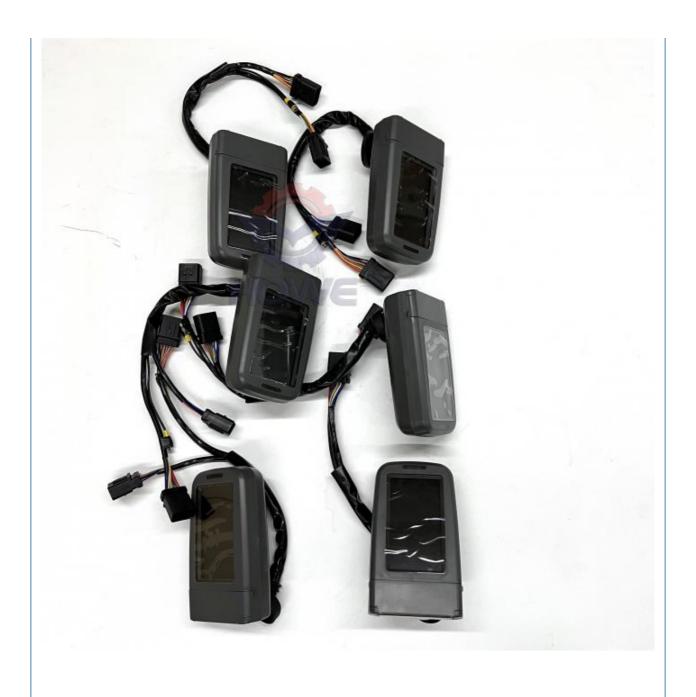

# More Images

# **MAIN PRODUCTS**

Monitor

Wire Harness Throttle Motor

Solenoid Valves

Pressure Sensor