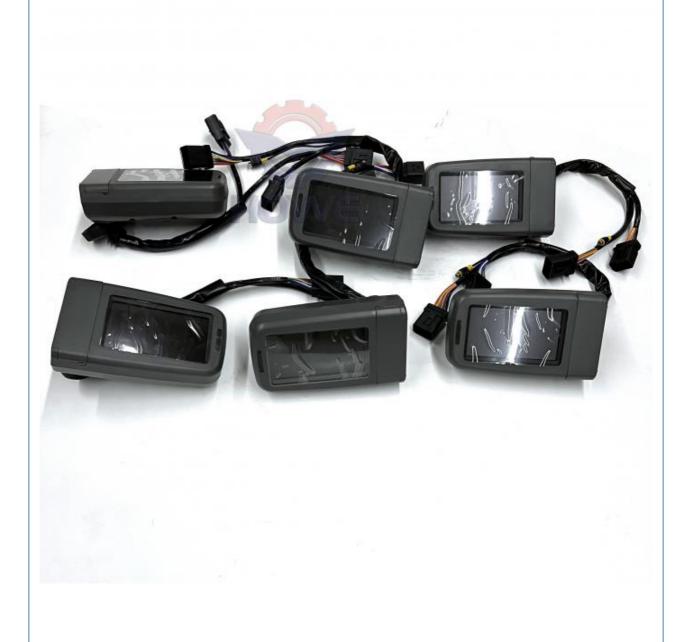

# More Images

# **MAIN PRODUCTS**

Monitor

Wire Harness Throttle Motor

Solenoid Valves

Pressure Sensor