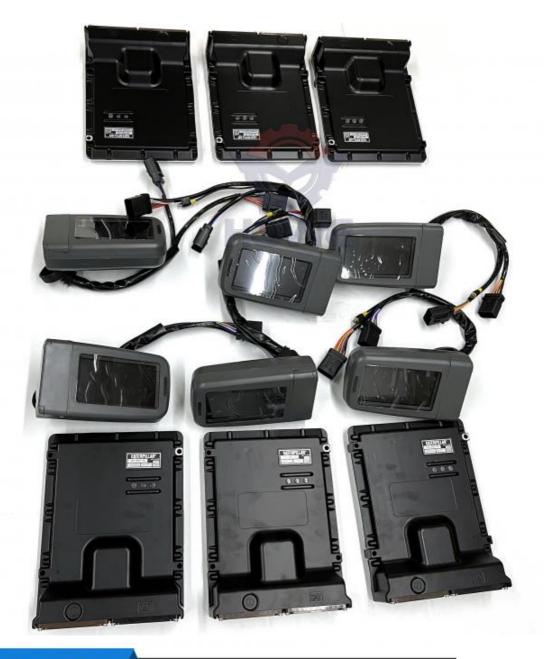

# More Images

#### Excavator Parts Monitor E312D E320D E314D Display Panel 319-4355

| Brand    | HOWE     | Condition | new                                         |
|----------|----------|-----------|---------------------------------------------|
| MOQ      | 1 piece  | Quality   | guarantee                                   |
| Stock    | in stock | Payment   | trade assurance western union bank transfer |
| Warranty | 1 year   | Delivery  | usually 1-3 days                            |