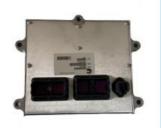

# High Guarantee Excavator Parts Monitor for E312D E320D E314D Display Panel 319-4355

Part Name: Excavator Monitor Display Panel

Part Number: 319-4355
Brand: HOWE
MOQ: 1 Piece
Packing: Carton

Quality: High Guarantee

The action Route

#### Excavator Parts Monitor E312D E320D E314D Display Panel 319-4355

| Brand    | HOWE     | Condition | new                                         |
|----------|----------|-----------|---------------------------------------------|
| MOQ      | 1 piece  | Quality   | guarantee                                   |
| Stock    | in stock | Payment   | trade assurance western union bank transfer |
| Warranty | 1 year   | Delivery  | usually 1-3 days                            |

# **CONTROLLER**

| Model                          | E312D E320D Monitor Display                                                                                      |  |
|--------------------------------|------------------------------------------------------------------------------------------------------------------|--|
| Applicatio<br>n                | E314D series Excavator are available                                                                             |  |
| Material                       | imported components                                                                                              |  |
| Usage                          | long life service                                                                                                |  |
| Other<br>available<br>products | many kinds of controller, monitor, wire harness, throttle motor, solenoid valve, pressure sensor and other parts |  |