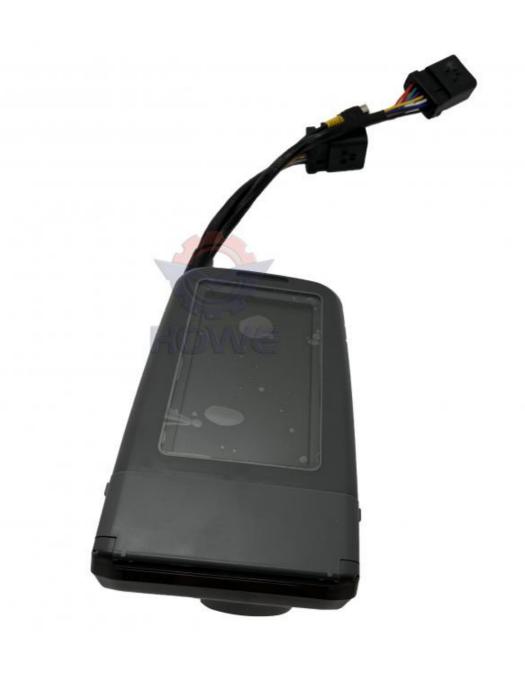

# High Guarantee Excavator Parts Monitor for E312D E320D E314D Display Panel 319-4355

Part Name: Excavator Monitor Display Panel

Part Number: 319-4355
Brand: HOWE
MOQ: 1 Piece
Packing: Carton

Quality: High Guarantee

The action Route

#### Excavator Parts Monitor E312D E320D E314D Display Panel 319-4355

| Brand    | HOWE     | Condition | new                                         |
|----------|----------|-----------|---------------------------------------------|
| MOQ      | 1 piece  | Quality   | guarantee                                   |
| Stock    | in stock | Payment   | trade assurance western union bank transfer |
| Warranty | 1 year   | Delivery  | usually 1-3 days                            |