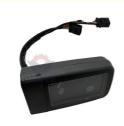

# High Guarantee Excavator Parts Monitor for E312D E320D E314D Display Panel 319-4355

Part Name: Excavator Monitor Display Panel

Part Number: 319-4355
Brand: HOWE
MOQ: 1 Piece
Packing: Carton

Quality: High Guarantee

The action Route

#### Excavator Parts Monitor E312D E320D E314D Display Panel 319-4355

| Brand    | HOWE     | Condition | new                                         |
|----------|----------|-----------|---------------------------------------------|
| MOQ      | 1 piece  | Quality   | guarantee                                   |
| Stock    | in stock | Payment   | trade assurance western union bank transfer |
| Warranty | 1 year   | Delivery  | usually 1-3 days                            |