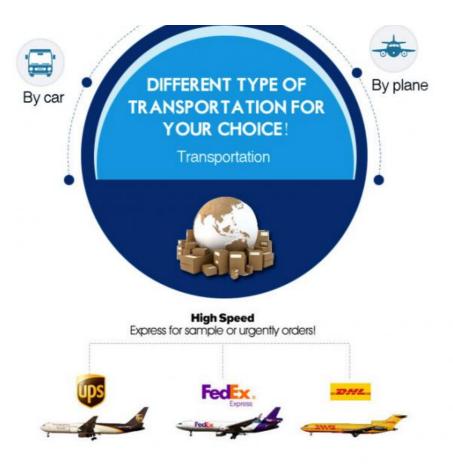

# **SHIPMENT & PAYMENT**

# Q3. What is your terms of delivery?

A: EXW, FOB.

# Q4. How about your delivery time?

A: Generally, we will arrange to ship to cargo in 1-3 days (depend on your order quantity)