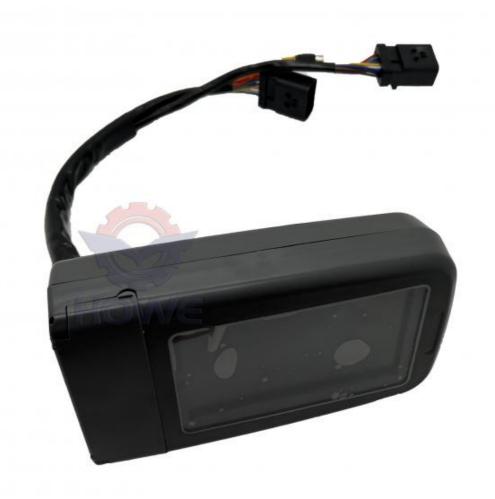

# High Guarantee Excavator Parts Monitor for E312D E320D E314D Display Panel 319-4355

Part Name: Excavator Monitor Display Panel

Part Number: 319-4355
Brand: HOWE
MOQ: 1 Piece
Packing: Carton

Quality: High Guarantee

The action Route

#### Excavator Parts Monitor E312D E320D E314D Display Panel 319-4355

| Brand    | HOWE     | Condition | new                                         |
|----------|----------|-----------|---------------------------------------------|
| MOQ      | 1 piece  | Quality   | guarantee                                   |
| Stock    | in stock | Payment   | trade assurance western union bank transfer |
| Warranty | 1 year   | Delivery  | usually 1-3 days                            |