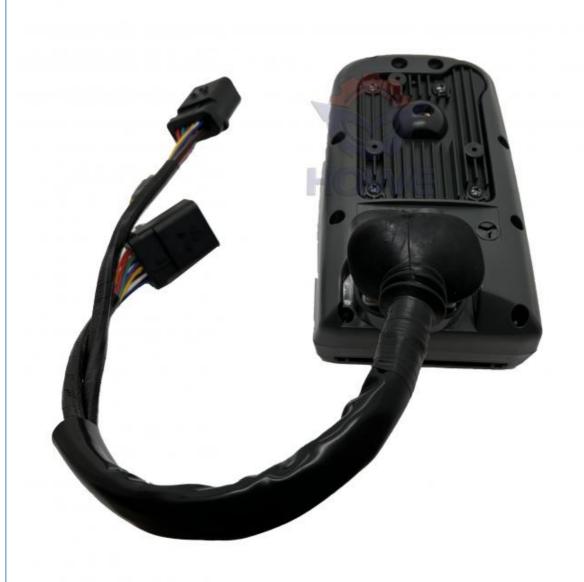

# High Guarantee Excavator Parts Monitor for E312D E320D E314D Display Panel 319-4355

Part Name: Excavator Monitor Display Panel

Part Number: 319-4355
Brand: HOWE
MOQ: 1 Piece
Packing: Carton

Quality: High Guarantee

The action Route

#### Excavator Parts Monitor E312D E320D E314D Display Panel 319-4355

| Brand    | HOWE     | Condition | new                                         |
|----------|----------|-----------|---------------------------------------------|
| MOQ      | 1 piece  | Quality   | guarantee                                   |
| Stock    | in stock | Payment   | trade assurance western union bank transfer |
| Warranty | 1 year   | Delivery  | usually 1-3 days                            |