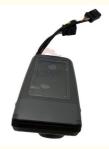

# High Guarantee Excavator Parts Monitor for E312D E320D E314D Display Panel 319-4355

Part Name: Excavator Monitor Display Panel

Part Number: 319-4355
Brand: HOWE
MOQ: 1 Piece
Packing: Carton

Quality: High Guarantee

The action Route

#### Excavator Parts Monitor E312D E320D E314D Display Panel 319-4355

| Brand    | HOWE     | Condition | new                                         |
|----------|----------|-----------|---------------------------------------------|
| MOQ      | 1 piece  | Quality   | guarantee                                   |
| Stock    | in stock | Payment   | trade assurance western union bank transfer |
| Warranty | 1 year   | Delivery  | usually 1-3 days                            |