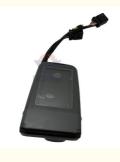

# High Guarantee Excavator Parts Monitor for E312D E320D E314D Display Panel 319-4355

Part Name: Excavator Monitor Display Panel

Part Number: 319-4355
Brand: HOWE
MOQ: 1 Piece
Packing: Carton

Quality: High Guarantee

The action Route

#### Excavator Parts Monitor E312D E320D E314D Display Panel 319-4355

| Brand    | HOWE     | Condition | new                                         |
|----------|----------|-----------|---------------------------------------------|
| MOQ      | 1 piece  | Quality   | guarantee                                   |
| Stock    | in stock | Payment   | trade assurance western union bank transfer |
| Warranty | 1 year   | Delivery  | usually 1-3 days                            |