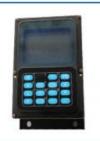

#### Excavator Parts Monitor E312D E320D E314D Display Panel 319-4355

| Brand    | HOWE     | Condition | new                                         |
|----------|----------|-----------|---------------------------------------------|
| MOQ      | 1 piece  | Quality   | guarantee                                   |
| Stock    | in stock | Payment   | trade assurance western union bank transfer |
| Warranty | 1 year   | Delivery  | usually 1-3 days                            |