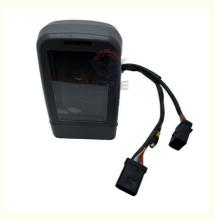

# High Guarantee Excavator Parts Monitor for E312D E320D E314D Display Panel 319-4355

Part Name: Excavator Monitor Display Panel

Part Number: 319-4355
Brand: HOWE
MOQ: 1 Piece
Packing: Carton

Quality: High Guarantee

The action Route

#### Excavator Parts Monitor E312D E320D E314D Display Panel 319-4355

| Brand    | HOWE     | Condition | new                                         |
|----------|----------|-----------|---------------------------------------------|
| MOQ      | 1 piece  | Quality   | guarantee                                   |
| Stock    | in stock | Payment   | trade assurance western union bank transfer |
| Warranty | 1 year   | Delivery  | usually 1-3 days                            |