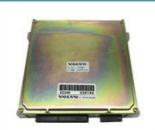

# **CONTROLLER**

| Model                          | E312D E320D Monitor Display                                                                                      |  |
|--------------------------------|------------------------------------------------------------------------------------------------------------------|--|
| Applicatio<br>n                | E314D series Excavator are available                                                                             |  |
| Material                       | imported components                                                                                              |  |
| Usage                          | long life service                                                                                                |  |
| Other<br>available<br>products | many kinds of controller, monitor, wire harness, throttle motor, solenoid valve, pressure sensor and other parts |  |