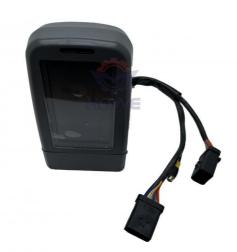

# High Guarantee Excavator Parts Monitor for E312D E320D E314D Display Panel 319-4355

Part Name: Excavator Monitor Display Panel

Part Number: 319-4355
Brand: HOWE
MOQ: 1 Piece
Packing: Carton

Quality: High Guarantee

The action Route

#### Excavator Parts Monitor E312D E320D E314D Display Panel 319-4355

| Brand    | HOWE     | Condition | new                                         |
|----------|----------|-----------|---------------------------------------------|
| MOQ      | 1 piece  | Quality   | guarantee                                   |
| Stock    | in stock | Payment   | trade assurance western union bank transfer |
| Warranty | 1 year   | Delivery  | usually 1-3 days                            |