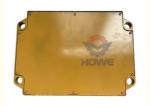

Part Name: Excavator Engine Controller

• Part Number: 20R8182 20R-8182

Brand: HOWEMOQ: 1 PiecePacking: Carton

Quality: High Guarantee

Times: Fleating Points

#### E336D E349D Excavator Control Module C9 Engine Controller Computer Board 20R8182 20R-8182

**Brand** HOWE Condition MOQ 1 piece Quality guarantee Stock in stock **Payment** trade assurance western union bank transfer usually 1-3 days Delivery Warranty 1 year

### **CONTROLLER**

Model E336D Engine Controller **Applicatio** E349D series excavator are available Material imported components Usage long life service

Other many kinds of controller, monitor, available wire harness, throttle motor, products solenoid valve, pressure sensor and other parts