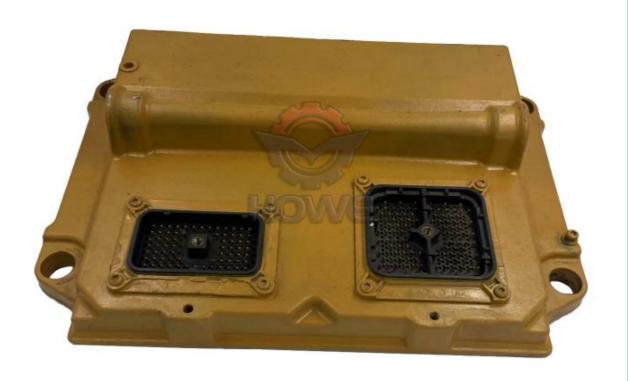

Part Name: Excavator Engine Controller

• Part Number: 20R8182 20R-8182

Brand: HOWEMOQ: 1 PiecePacking: Carton

Quality: High Guarantee

Times: Fleating Points

#### E336D E349D Excavator Control Module C9 Engine Controller Computer Board 20R8182 20R-8182

**Brand** HOWE Condition MOQ 1 piece Quality guarantee Stock in stock **Payment** trade assurance western union bank transfer usually 1-3 days Delivery Warranty 1 year

### **CONTROLLER**

Model E336D Engine Controller **Applicatio** E349D series excavator are available Material imported components Usage long life service

Other many kinds of controller, monitor, available wire harness, throttle motor, products solenoid valve, pressure sensor and other parts