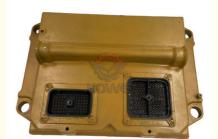

Part Name: Excavator Engine Controller

• Part Number: 20R8182 20R-8182

Brand: HOWEMOQ: 1 PiecePacking: Carton

Quality: High Guarantee

Times: Fleating Points

#### E336D E349D Excavator Control Module C9 Engine Controller Computer Board 20R8182 20R-8182

**Brand** HOWE Condition MOQ 1 piece Quality guarantee Stock in stock **Payment** trade assurance western union bank transfer usually 1-3 days Delivery Warranty 1 year

### **CONTROLLER**

Model E336D Engine Controller **Applicatio** E349D series excavator are available Material imported components Usage long life service

Other many kinds of controller, monitor, available wire harness, throttle motor, products solenoid valve, pressure sensor and other parts