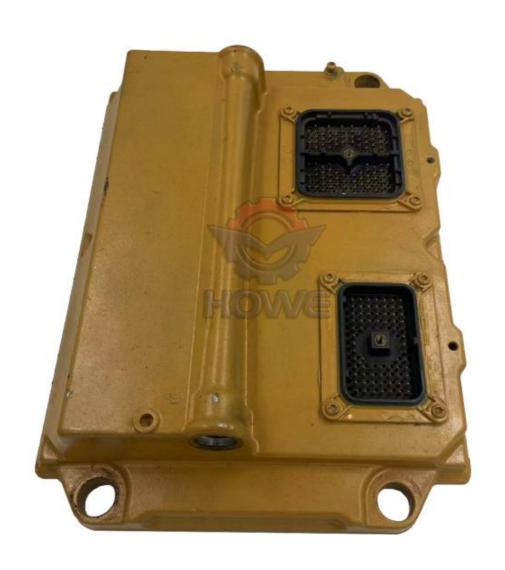

Part Name: Excavator Engine Controller

• Part Number: 20R8182 20R-8182

Brand: HOWEMOQ: 1 PiecePacking: Carton

Quality: High Guarantee

Times: Fleating Points

#### E336D E349D Excavator Control Module C9 Engine Controller Computer Board 20R8182 20R-8182

**Brand** HOWE Condition MOQ 1 piece Quality guarantee Stock in stock **Payment** trade assurance western union bank transfer usually 1-3 days Delivery Warranty 1 year

### **CONTROLLER**

Model E336D Engine Controller **Applicatio** E349D series excavator are available Material imported components Usage long life service

Other many kinds of controller, monitor, available wire harness, throttle motor, products solenoid valve, pressure sensor and other parts