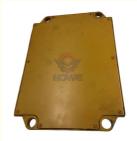

Part Name: Excavator Engine Controller

• Part Number: 20R8182 20R-8182

Brand: HOWEMOQ: 1 PiecePacking: Carton

Quality: High Guarantee

Times: Fleating Points

#### E336D E349D Excavator Control Module C9 Engine Controller Computer Board 20R8182 20R-8182

**Brand** HOWE Condition MOQ 1 piece Quality guarantee Stock in stock **Payment** trade assurance western union bank transfer usually 1-3 days Delivery Warranty 1 year

### **CONTROLLER**

Model E336D Engine Controller **Applicatio** E349D series excavator are available Material imported components Usage long life service

Other many kinds of controller, monitor, available wire harness, throttle motor, products solenoid valve, pressure sensor and other parts