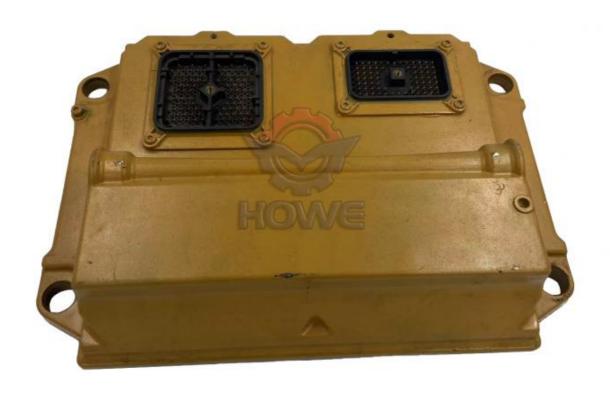

Part Name: Excavator Engine Controller

• Part Number: 20R8182 20R-8182

Brand: HOWEMOQ: 1 PiecePacking: Carton

Quality: High Guarantee

Times: Fleating Points

#### E336D E349D Excavator Control Module C9 Engine Controller Computer Board 20R8182 20R-8182

**Brand** HOWE Condition MOQ 1 piece Quality guarantee Stock in stock **Payment** trade assurance western union bank transfer usually 1-3 days Delivery Warranty 1 year

### **CONTROLLER**

Model E336D Engine Controller **Applicatio** E349D series excavator are available Material imported components Usage long life service

Other many kinds of controller, monitor, available wire harness, throttle motor, products solenoid valve, pressure sensor and other parts