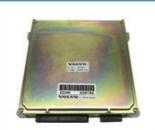

Part Name: Excavator Engine Controller

• Part Number: 20R8182 20R-8182

Brand: HOWEMOQ: 1 PiecePacking: Carton

Quality: High Guarantee

Times: Fleating Points

#### E336D E349D Excavator Control Module C9 Engine Controller Computer Board 20R8182 20R-8182

**Brand** HOWE Condition MOQ 1 piece Quality guarantee Stock in stock **Payment** trade assurance western union bank transfer usually 1-3 days Delivery Warranty 1 year

### **CONTROLLER**

Model E336D Engine Controller **Applicatio** E349D series excavator are available Material imported components Usage long life service

Other many kinds of controller, monitor, available wire harness, throttle motor, products solenoid valve, pressure sensor and other parts