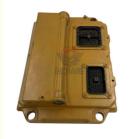

Part Name: Excavator Engine Controller

• Part Number: 20R8182 20R-8182

Brand: HOWEMOQ: 1 PiecePacking: Carton

Quality: High Guarantee

Times: Fleating Points

#### E336D E349D Excavator Control Module C9 Engine Controller Computer Board 20R8182 20R-8182

**Brand** HOWE Condition MOQ 1 piece Quality guarantee Stock in stock **Payment** trade assurance western union bank transfer usually 1-3 days Delivery Warranty 1 year

### **CONTROLLER**

Model E336D Engine Controller **Applicatio** E349D series excavator are available Material imported components Usage long life service

Other many kinds of controller, monitor, available wire harness, throttle motor, products solenoid valve, pressure sensor and other parts