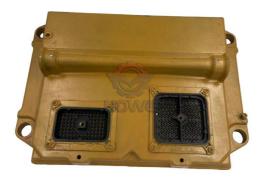

Part Name: Excavator Engine Controller

• Part Number: 20R8182 20R-8182

Brand: HOWEMOQ: 1 PiecePacking: Carton

Quality: High Guarantee

Times: Fleating Points

#### E336D E349D Excavator Control Module C9 Engine Controller Computer Board 20R8182 20R-8182

**Brand** HOWE Condition MOQ 1 piece Quality guarantee Stock in stock **Payment** trade assurance western union bank transfer usually 1-3 days Delivery Warranty 1 year

### **CONTROLLER**

Model E336D Engine Controller **Applicatio** E349D series excavator are available Material imported components Usage long life service

Other many kinds of controller, monitor, available wire harness, throttle motor, products solenoid valve, pressure sensor and other parts