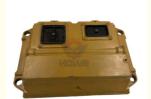

Part Name: Excavator Engine Controller

• Part Number: 20R8182 20R-8182

Brand: HOWEMOQ: 1 PiecePacking: Carton

Quality: High Guarantee

Times: Fleating Points

#### E336D E349D Excavator Control Module C9 Engine Controller Computer Board 20R8182 20R-8182

**Brand** HOWE Condition MOQ 1 piece Quality guarantee Stock in stock **Payment** trade assurance western union bank transfer usually 1-3 days Delivery Warranty 1 year

### **CONTROLLER**

Model E336D Engine Controller **Applicatio** E349D series excavator are available Material imported components Usage long life service

Other many kinds of controller, monitor, available wire harness, throttle motor, products solenoid valve, pressure sensor and other parts