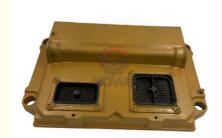

Part Name: Excavator Engine Controller

• Part Number: 20R8182 20R-8182

Brand: HOWEMOQ: 1 PiecePacking: Carton

Quality: High Guarantee

Times: Fleating Points

#### E336D E349D Excavator Control Module C9 Engine Controller Computer Board 20R8182 20R-8182

**Brand** HOWE Condition MOQ 1 piece Quality guarantee Stock in stock **Payment** trade assurance western union bank transfer usually 1-3 days Delivery Warranty 1 year

### **CONTROLLER**

Model E336D Engine Controller **Applicatio** E349D series excavator are available Material imported components Usage long life service

Other many kinds of controller, monitor, available wire harness, throttle motor, products solenoid valve, pressure sensor and other parts