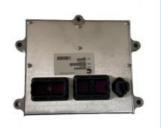

Part Name: Excavator Engine Controller

• Part Number: 20R8182 20R-8182

Brand: HOWEMOQ: 1 PiecePacking: Carton

Quality: High Guarantee

Times: Fleating Points

#### E336D E349D Excavator Control Module C9 Engine Controller Computer Board 20R8182 20R-8182

**Brand** HOWE Condition MOQ 1 piece Quality guarantee Stock in stock **Payment** trade assurance western union bank transfer usually 1-3 days Delivery Warranty 1 year

### **CONTROLLER**

Model E336D Engine Controller **Applicatio** E349D series excavator are available Material imported components Usage long life service

Other many kinds of controller, monitor, available wire harness, throttle motor, products solenoid valve, pressure sensor and other parts