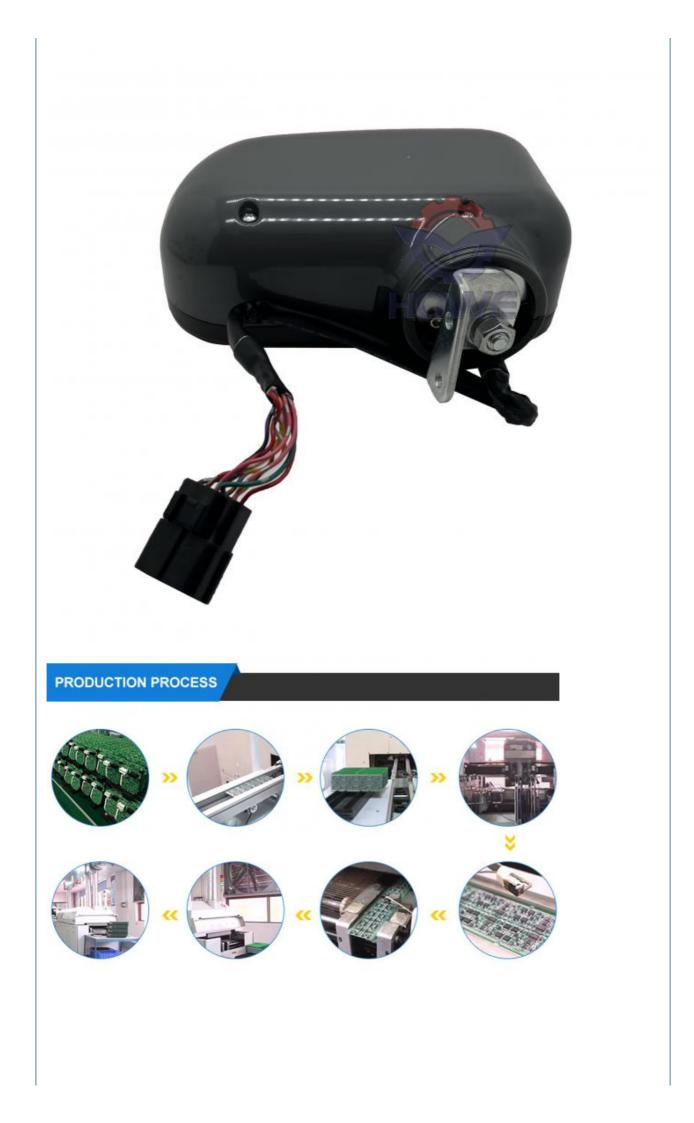

#### Excavator Display Instrument LG6210E LG6225E Monitor Panel 14401539

| Brand    | HOWE     | Condition | new                                            |
|----------|----------|-----------|------------------------------------------------|
| MOQ      | 1 piece  | Quality   | guarantee                                      |
| Stock    | in stock | Payment   | trade assurance western union bank<br>transfer |
| Warranty | 1 year   | Delivery  | usually 1-3 days                               |

### MONITOR

| Model                          | LG6210E Monitor Panel                                                                                                     |  |
|--------------------------------|---------------------------------------------------------------------------------------------------------------------------|--|
| Applicatio<br>n                | LG6225E series excavator monitor are available                                                                            |  |
| Material                       | imported components                                                                                                       |  |
| Usage                          | long life service                                                                                                         |  |
| Other<br>available<br>products | many kinds of controller, monitor,<br>wire harness, throttle motor,<br>solenoid valve, pressure sensor<br>and other parts |  |