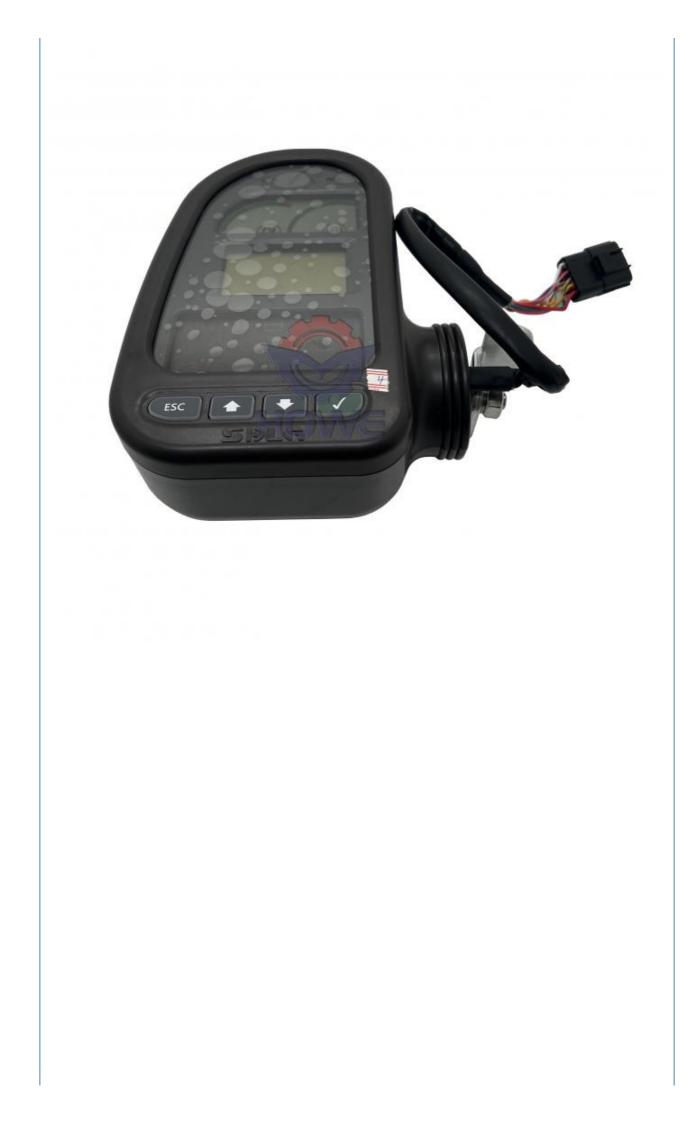

# Online Support 14401539 Excavator Display Instrument for LG6210E LG6225E **Monitor Panel**

#### Excavator Display Instrument LG6210E LG6225E Monitor Panel 14401539

| Brand    | HOWE     | Condition | new                                            |
|----------|----------|-----------|------------------------------------------------|
| MOQ      | 1 piece  | Quality   | guarantee                                      |
| Stock    | in stock | Payment   | trade assurance western union bank<br>transfer |
| Warranty | 1 year   | Delivery  | usually 1-3 days                               |

### MONITOR

| Model                          | LG6210E Monitor Panel                                                                                                     |  |
|--------------------------------|---------------------------------------------------------------------------------------------------------------------------|--|
| Applicatio<br>n                | LG6225E series excavator monitor are available                                                                            |  |
| Material                       | imported components                                                                                                       |  |
| Usage                          | long life service                                                                                                         |  |
| Other<br>available<br>products | many kinds of controller, monitor,<br>wire harness, throttle motor,<br>solenoid valve, pressure sensor<br>and other parts |  |