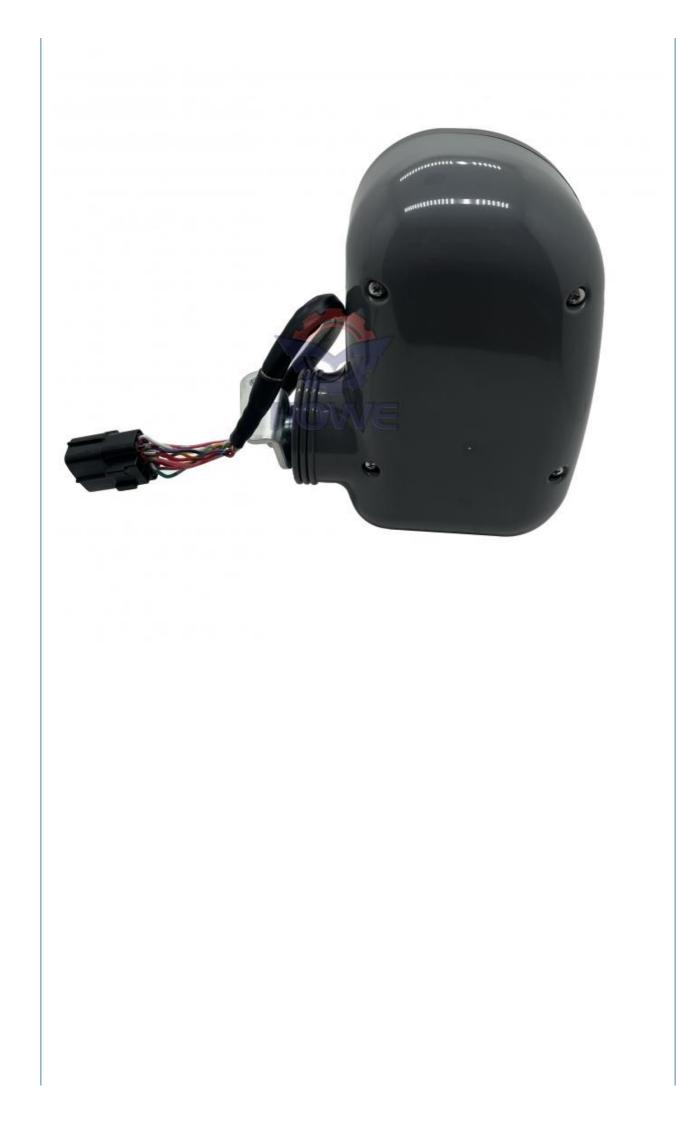

#### Excavator Display Instrument LG6210E LG6225E Monitor Panel 14401539

| Brand    | HOWE     | Condition | new                                            |
|----------|----------|-----------|------------------------------------------------|
| MOQ      | 1 piece  | Quality   | guarantee                                      |
| Stock    | in stock | Payment   | trade assurance western union bank<br>transfer |
| Warranty | 1 year   | Delivery  | usually 1-3 days                               |

### MONITOR

| Model                          | LG6210E Monitor Panel                                                                                                     |  |
|--------------------------------|---------------------------------------------------------------------------------------------------------------------------|--|
| Applicatio<br>n                | LG6225E series excavator monitor are available                                                                            |  |
| Material                       | imported components                                                                                                       |  |
| Usage                          | long life service                                                                                                         |  |
| Other<br>available<br>products | many kinds of controller, monitor,<br>wire harness, throttle motor,<br>solenoid valve, pressure sensor<br>and other parts |  |