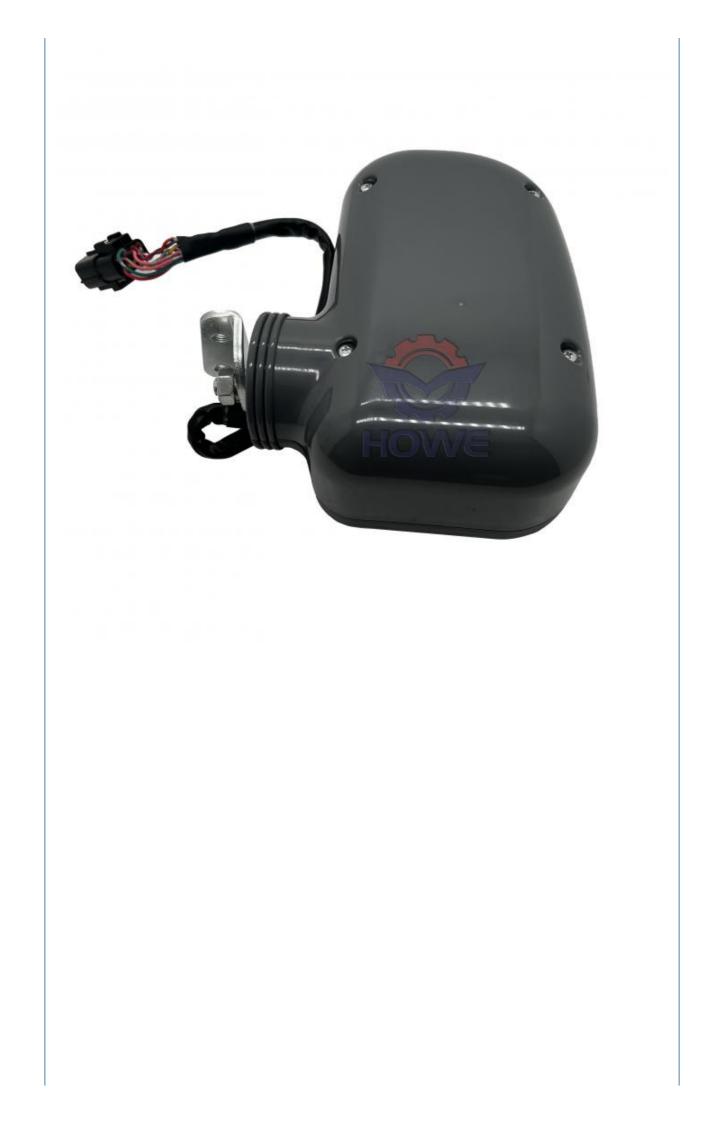

#### Excavator Display Instrument LG6210E LG6225E Monitor Panel 14401539

| Brand    | HOWE     | Condition | new                                            |
|----------|----------|-----------|------------------------------------------------|
| MOQ      | 1 piece  | Quality   | guarantee                                      |
| Stock    | in stock | Payment   | trade assurance western union bank<br>transfer |
| Warranty | 1 year   | Delivery  | usually 1-3 days                               |

### MONITOR

| Model                          | LG6210E Monitor Panel                                                                                                     |  |
|--------------------------------|---------------------------------------------------------------------------------------------------------------------------|--|
| Applicatio<br>n                | LG6225E series excavator monitor are available                                                                            |  |
| Material                       | imported components                                                                                                       |  |
| Usage                          | long life service                                                                                                         |  |
| Other<br>available<br>products | many kinds of controller, monitor,<br>wire harness, throttle motor,<br>solenoid valve, pressure sensor<br>and other parts |  |