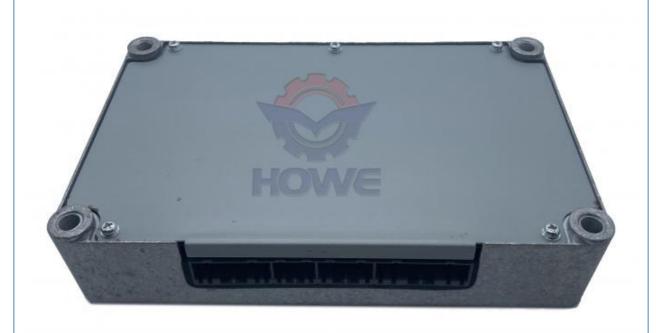

# Electric Parts for Excavator SH210-5 CX210 KHR10026 KHR10028 Hydraulic Controller

#### Excavator Electronic Control Unit SH210-5 CX210 Hydraulic Controller KHR10026 KHR10028

| Brand    | HOWE     | Condition | new                                         |
|----------|----------|-----------|---------------------------------------------|
| MOQ      | 1 piece  | Quality   | guarantee                                   |
| Stock    | in stock | Payment   | trade assurance western union bank transfer |
| Warranty | 1 year   | Delivery  | usually 1-3 days                            |

# **CONTROLLER**

|                                | CONTROLLER                                                                                                                |  |
|--------------------------------|---------------------------------------------------------------------------------------------------------------------------|--|
| Model                          | CX210 Hydraulic Controller                                                                                                |  |
| Applicatio<br>n                | SH210-5 series excavator are available                                                                                    |  |
| Material                       | imported components                                                                                                       |  |
| Usage                          | long life service                                                                                                         |  |
| Other<br>available<br>products | many kinds of controller, monitor,<br>wire harness, throttle motor,<br>solenoid valve, pressure sensor<br>and other parts |  |