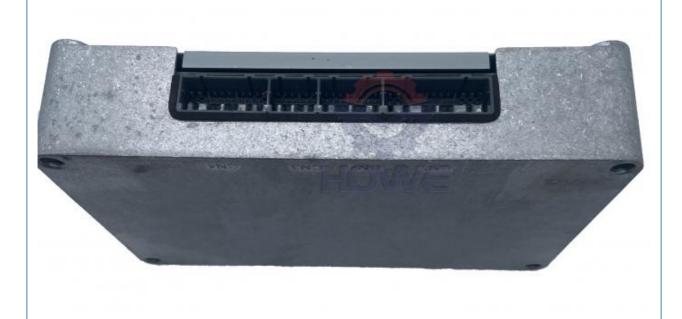

#### Excavator Electronic Control Unit SH210-5 CX210 Hydraulic Controller KHR10026 KHR10028

| Brand    | HOWE     | Condition | new                                         |
|----------|----------|-----------|---------------------------------------------|
| MOQ      | 1 piece  | Quality   | guarantee                                   |
| Stock    | in stock | Payment   | trade assurance western union bank transfer |
| Warranty | 1 year   | Delivery  | usually 1-3 days                            |

# **CONTROLLER**

|                                | CONTROLLER                                                                                                                |  |
|--------------------------------|---------------------------------------------------------------------------------------------------------------------------|--|
| Model                          | CX210 Hydraulic Controller                                                                                                |  |
| Applicatio<br>n                | SH210-5 series excavator are available                                                                                    |  |
| Material                       | imported components                                                                                                       |  |
| Usage                          | long life service                                                                                                         |  |
| Other<br>available<br>products | many kinds of controller, monitor,<br>wire harness, throttle motor,<br>solenoid valve, pressure sensor<br>and other parts |  |