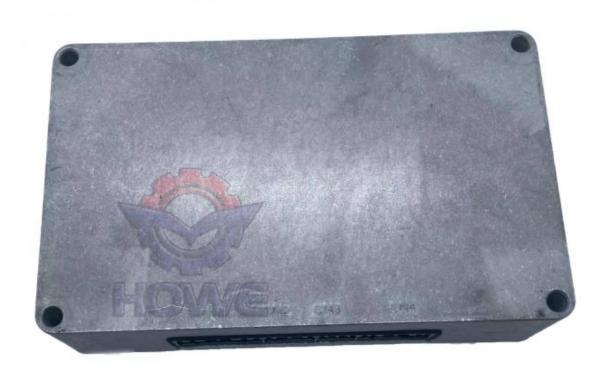

# Electric Parts for Excavator SH210-5 CX210 KHR10026 KHR10028 Hydraulic Controller

#### Excavator Electronic Control Unit SH210-5 CX210 Hydraulic Controller KHR10026 KHR10028

| Brand    | HOWE     | Condition | new                                         |
|----------|----------|-----------|---------------------------------------------|
| MOQ      | 1 piece  | Quality   | guarantee                                   |
| Stock    | in stock | Payment   | trade assurance western union bank transfer |
| Warranty | 1 year   | Delivery  | usually 1-3 days                            |

# **CONTROLLER**

|                                | CONTROLLER                                                                                                                |  |
|--------------------------------|---------------------------------------------------------------------------------------------------------------------------|--|
| Model                          | CX210 Hydraulic Controller                                                                                                |  |
| Applicatio<br>n                | SH210-5 series excavator are available                                                                                    |  |
| Material                       | imported components                                                                                                       |  |
| Usage                          | long life service                                                                                                         |  |
| Other<br>available<br>products | many kinds of controller, monitor,<br>wire harness, throttle motor,<br>solenoid valve, pressure sensor<br>and other parts |  |