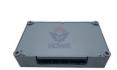

# Electric Parts for Excavator SH210-5 CX210 KHR10026 KHR10028 Hydraulic Controller

Part Name: Excavator Hydraulic Controller

• Part Number: KHR10026 KHR10028

Brand: HOWEMOQ: 1 PiecePacking: Carton

Quality: High Guarantee

Times: Fleating Points

#### Excavator Electronic Control Unit SH210-5 CX210 Hydraulic Controller KHR10026 KHR10028

| Brand    | HOWE     | Condition | new                                         |
|----------|----------|-----------|---------------------------------------------|
| MOQ      | 1 piece  | Quality   | guarantee                                   |
| Stock    | in stock | Payment   | trade assurance western union bank transfer |
| Warranty | 1 year   | Delivery  | usually 1-3 days                            |

# **CONTROLLER**

|                                | CONTROLLER                                                                                                                |  |
|--------------------------------|---------------------------------------------------------------------------------------------------------------------------|--|
| Model                          | CX210 Hydraulic Controller                                                                                                |  |
| Applicatio<br>n                | SH210-5 series excavator are available                                                                                    |  |
| Material                       | imported components                                                                                                       |  |
| Usage                          | long life service                                                                                                         |  |
| Other<br>available<br>products | many kinds of controller, monitor,<br>wire harness, throttle motor,<br>solenoid valve, pressure sensor<br>and other parts |  |