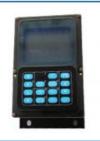

# Electric Parts for Excavator SH210-5 CX210 KHR10026 KHR10028 Hydraulic Controller

Part Name: Excavator Hydraulic Controller

• Part Number: KHR10026 KHR10028

Brand: HOWEMOQ: 1 PiecePacking: Carton

Quality: High Guarantee

Times: Fleating Points

#### Excavator Electronic Control Unit SH210-5 CX210 Hydraulic Controller KHR10026 KHR10028

| Brand    | HOWE     | Condition | new                                         |
|----------|----------|-----------|---------------------------------------------|
| MOQ      | 1 piece  | Quality   | guarantee                                   |
| Stock    | in stock | Payment   | trade assurance western union bank transfer |
| Warranty | 1 year   | Delivery  | usually 1-3 days                            |