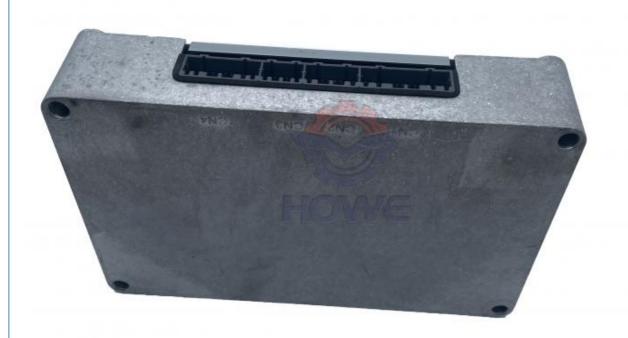

#### Excavator Electronic Control Unit SH210-5 CX210 Hydraulic Controller KHR10026 KHR10028

| Brand    | HOWE     | Condition | new                                         |
|----------|----------|-----------|---------------------------------------------|
| MOQ      | 1 piece  | Quality   | guarantee                                   |
| Stock    | in stock | Payment   | trade assurance western union bank transfer |
| Warranty | 1 year   | Delivery  | usually 1-3 days                            |

# **CONTROLLER**

|                                | CONTROLLER                                                                                                                |  |
|--------------------------------|---------------------------------------------------------------------------------------------------------------------------|--|
| Model                          | CX210 Hydraulic Controller                                                                                                |  |
| Applicatio<br>n                | SH210-5 series excavator are available                                                                                    |  |
| Material                       | imported components                                                                                                       |  |
| Usage                          | long life service                                                                                                         |  |
| Other<br>available<br>products | many kinds of controller, monitor,<br>wire harness, throttle motor,<br>solenoid valve, pressure sensor<br>and other parts |  |