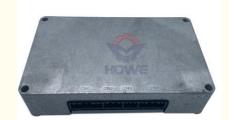

# Electric Parts for Excavator SH210-5 CX210 KHR10026 KHR10028 Hydraulic Controller

Part Name: Excavator Hydraulic Controller

• Part Number: KHR10026 KHR10028

Brand: HOWEMOQ: 1 PiecePacking: Carton

Quality: High Guarantee

Times: Fleating Points

#### Excavator Electronic Control Unit SH210-5 CX210 Hydraulic Controller KHR10026 KHR10028

| Brand    | HOWE     | Condition | new                                         |
|----------|----------|-----------|---------------------------------------------|
| MOQ      | 1 piece  | Quality   | guarantee                                   |
| Stock    | in stock | Payment   | trade assurance western union bank transfer |
| Warranty | 1 year   | Delivery  | usually 1-3 days                            |

# **CONTROLLER**

|                                | CONTROLLER                                                                                                                |  |
|--------------------------------|---------------------------------------------------------------------------------------------------------------------------|--|
| Model                          | CX210 Hydraulic Controller                                                                                                |  |
| Applicatio<br>n                | SH210-5 series excavator are available                                                                                    |  |
| Material                       | imported components                                                                                                       |  |
| Usage                          | long life service                                                                                                         |  |
| Other<br>available<br>products | many kinds of controller, monitor,<br>wire harness, throttle motor,<br>solenoid valve, pressure sensor<br>and other parts |  |