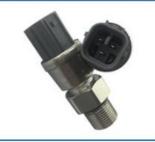

# Electric Parts for Excavator SH210-5 CX210 KHR10026 KHR10028 Hydraulic Controller

Part Name: Excavator Hydraulic Controller

• Part Number: KHR10026 KHR10028

Brand: HOWEMOQ: 1 PiecePacking: Carton

Quality: High Guarantee

Times: Fleating Points

#### Excavator Electronic Control Unit SH210-5 CX210 Hydraulic Controller KHR10026 KHR10028

| Brand    | HOWE     | Condition | new                                         |
|----------|----------|-----------|---------------------------------------------|
| MOQ      | 1 piece  | Quality   | guarantee                                   |
| Stock    | in stock | Payment   | trade assurance western union bank transfer |
| Warranty | 1 year   | Delivery  | usually 1-3 days                            |

# **CONTROLLER**

|                                | CONTROLLER                                                                                                                |  |
|--------------------------------|---------------------------------------------------------------------------------------------------------------------------|--|
| Model                          | CX210 Hydraulic Controller                                                                                                |  |
| Applicatio<br>n                | SH210-5 series excavator are available                                                                                    |  |
| Material                       | imported components                                                                                                       |  |
| Usage                          | long life service                                                                                                         |  |
| Other<br>available<br>products | many kinds of controller, monitor,<br>wire harness, throttle motor,<br>solenoid valve, pressure sensor<br>and other parts |  |