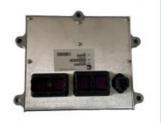

# Electric Parts for Excavator SH210-5 CX210 KHR10026 KHR10028 Hydraulic Controller

Part Name: Excavator Hydraulic Controller

• Part Number: KHR10026 KHR10028

Brand: HOWEMOQ: 1 PiecePacking: Carton

Quality: High Guarantee

Times: Fleating Points

#### Excavator Electronic Control Unit SH210-5 CX210 Hydraulic Controller KHR10026 KHR10028

| Brand    | HOWE     | Condition | new                                         |
|----------|----------|-----------|---------------------------------------------|
| MOQ      | 1 piece  | Quality   | guarantee                                   |
| Stock    | in stock | Payment   | trade assurance western union bank transfer |
| Warranty | 1 year   | Delivery  | usually 1-3 days                            |

# **CONTROLLER**

|                                | CONTROLLER                                                                                                                |  |
|--------------------------------|---------------------------------------------------------------------------------------------------------------------------|--|
| Model                          | CX210 Hydraulic Controller                                                                                                |  |
| Applicatio<br>n                | SH210-5 series excavator are available                                                                                    |  |
| Material                       | imported components                                                                                                       |  |
| Usage                          | long life service                                                                                                         |  |
| Other<br>available<br>products | many kinds of controller, monitor,<br>wire harness, throttle motor,<br>solenoid valve, pressure sensor<br>and other parts |  |