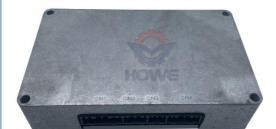

#### Excavator Electronic Control Unit SH210-5 CX210 Hydraulic Controller KHR10026 KHR10028

| Brand    | HOWE     | Condition | new                                         |
|----------|----------|-----------|---------------------------------------------|
| MOQ      | 1 piece  | Quality   | guarantee                                   |
| Stock    | in stock | Payment   | trade assurance western union bank transfer |
| Warranty | 1 year   | Delivery  | usually 1-3 days                            |

# **CONTROLLER**

|                                | CONTROLLER                                                                                                                |  |
|--------------------------------|---------------------------------------------------------------------------------------------------------------------------|--|
| Model                          | CX210 Hydraulic Controller                                                                                                |  |
| Applicatio<br>n                | SH210-5 series excavator are available                                                                                    |  |
| Material                       | imported components                                                                                                       |  |
| Usage                          | long life service                                                                                                         |  |
| Other<br>available<br>products | many kinds of controller, monitor,<br>wire harness, throttle motor,<br>solenoid valve, pressure sensor<br>and other parts |  |