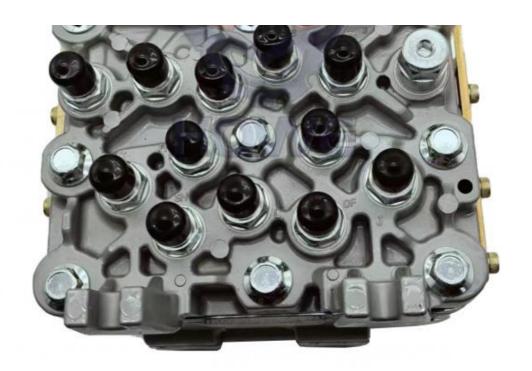

# **SHUTTLE VALVE**

Model ZX200-3 ZX200-5G Shuttle Valve

ZX200-1 series excavator are available **Applicatio** 

Material imported components

Usage long life service

Other available products

many kinds of controller, monitor, wire harness, throttle motor, solenoid valve, pressure sensor