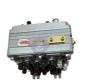

#### Excavator Parts ZX200-1 ZX200-3 ZX200-5G Signal Shuttle Valve 4468337 4684077

| Brand    | HOWE     | Condition | new                                         |
|----------|----------|-----------|---------------------------------------------|
| MOQ      | 1 piece  | Quality   | guarantee                                   |
| Stock    | in stock | Payment   | trade assurance western union bank transfer |
| Warranty | 1 year   | Delivery  | usually 1-3 days                            |

# **SHUTTLE VALVE**

Model ZX200-3 ZX200-5G Shuttle Valve

ZX200-1 series excavator are available **Applicatio** 

Material imported components

Usage long life service

Other available products

many kinds of controller, monitor, wire harness, throttle motor, solenoid valve, pressure sensor