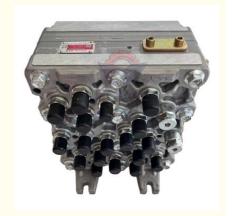

# After Service Online Support Excavator Parts ZX200-1 ZX200-3 ZX200-5G Signal Shuttle Valve 4468337 4684077

#### Excavator Parts ZX200-1 ZX200-3 ZX200-5G Signal Shuttle Valve 4468337 4684077

| Brand    | HOWE     | Condition | new                                         |
|----------|----------|-----------|---------------------------------------------|
| MOQ      | 1 piece  | Quality   | guarantee                                   |
| Stock    | in stock | Payment   | trade assurance western union bank transfer |
| Warranty | 1 year   | Delivery  | usually 1-3 days                            |

# **SHUTTLE VALVE**

Model ZX200-3 ZX200-5G Shuttle Valve

ZX200-1 series excavator are available **Applicatio** 

Material imported components

Usage long life service

Other available products

many kinds of controller, monitor, wire harness, throttle motor, solenoid valve, pressure sensor