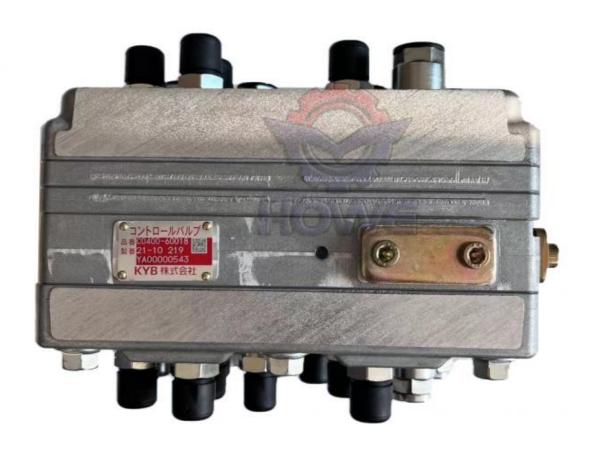

# **SHUTTLE VALVE**

Model ZX200-3 ZX200-5G Shuttle Valve

ZX200-1 series excavator are available **Applicatio** 

Material imported components

Usage long life service

Other available products

many kinds of controller, monitor, wire harness, throttle motor, solenoid valve, pressure sensor