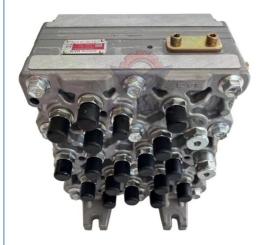

#### Excavator Parts ZX200-1 ZX200-3 ZX200-5G Signal Shuttle Valve 4468337 4684077

| Brand    | HOWE     | Condition | new                                         |
|----------|----------|-----------|---------------------------------------------|
| MOQ      | 1 piece  | Quality   | guarantee                                   |
| Stock    | in stock | Payment   | trade assurance western union bank transfer |
| Warranty | 1 year   | Delivery  | usually 1-3 days                            |

# **SHUTTLE VALVE**

Model ZX200-3 ZX200-5G Shuttle Valve

ZX200-1 series excavator are available **Applicatio** 

Material imported components

Usage long life service

Other available products

many kinds of controller, monitor, wire harness, throttle motor, solenoid valve, pressure sensor