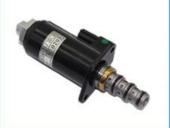

#### Excavator Parts ZX200-1 ZX200-3 ZX200-5G Signal Shuttle Valve 4468337 4684077

| Brand    | HOWE     | Condition | new                                         |
|----------|----------|-----------|---------------------------------------------|
| MOQ      | 1 piece  | Quality   | guarantee                                   |
| Stock    | in stock | Payment   | trade assurance western union bank transfer |
| Warranty | 1 year   | Delivery  | usually 1-3 days                            |

# **SHUTTLE VALVE**

Model ZX200-3 ZX200-5G Shuttle Valve

ZX200-1 series excavator are available **Applicatio** 

Material imported components

Usage long life service

Other available products

many kinds of controller, monitor, wire harness, throttle motor, solenoid valve, pressure sensor