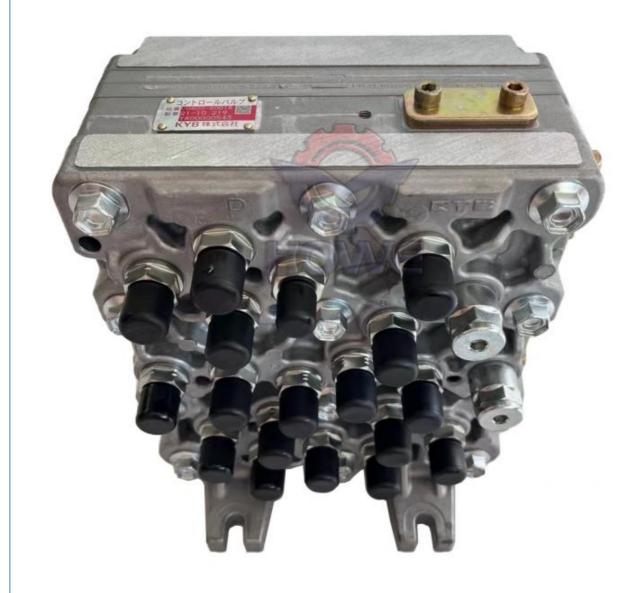

### More Images

# **SHUTTLE VALVE**

Model ZX200-3 ZX200-5G Shuttle Valve

ZX200-1 series excavator are available **Applicatio** 

Material imported components

Usage long life service

Other available products

many kinds of controller, monitor, wire harness, throttle motor, solenoid valve, pressure sensor