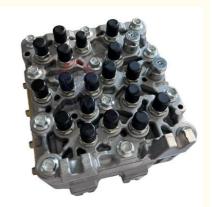

# **SHUTTLE VALVE**

Model ZX200-3 ZX200-5G Shuttle Valve

ZX200-1 series excavator are available **Applicatio** 

Material imported components

Usage long life service

Other available products

many kinds of controller, monitor, wire harness, throttle motor, solenoid valve, pressure sensor