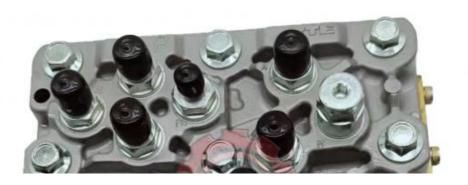

# **SHUTTLE VALVE**

Model ZX200-3 ZX200-5G Shuttle Valve

ZX200-1 series excavator are available **Applicatio** 

Material imported components

Usage long life service

Other available products

many kinds of controller, monitor, wire harness, throttle motor, solenoid valve, pressure sensor