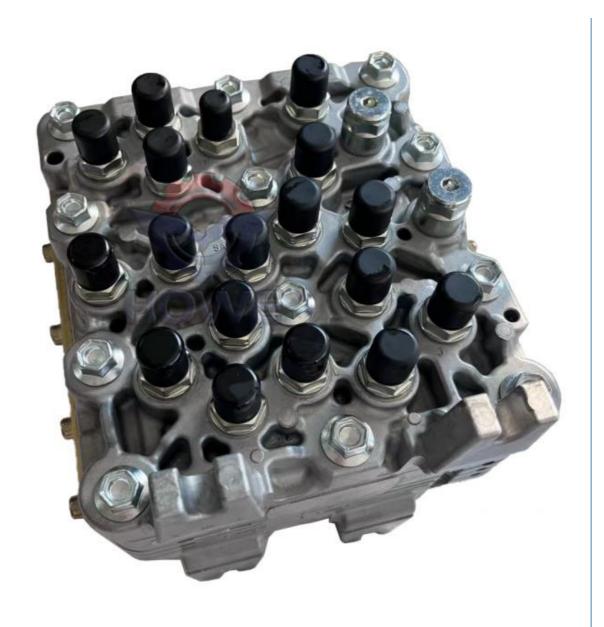

# **SHUTTLE VALVE**

Model ZX200-3 ZX200-5G Shuttle Valve

ZX200-1 series excavator are available **Applicatio** 

Material imported components

Usage long life service

Other available products

many kinds of controller, monitor, wire harness, throttle motor, solenoid valve, pressure sensor