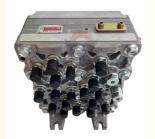

#### Excavator Parts ZX200-1 ZX200-3 ZX200-5G Signal Shuttle Valve 4468337 4684077

| Brand    | HOWE     | Condition | new                                         |
|----------|----------|-----------|---------------------------------------------|
| MOQ      | 1 piece  | Quality   | guarantee                                   |
| Stock    | in stock | Payment   | trade assurance western union bank transfer |
| Warranty | 1 year   | Delivery  | usually 1-3 days                            |

# **SHUTTLE VALVE**

Model ZX200-3 ZX200-5G Shuttle Valve

ZX200-1 series excavator are available **Applicatio** 

Material imported components

Usage long life service

Other available products

many kinds of controller, monitor, wire harness, throttle motor, solenoid valve, pressure sensor