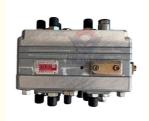

# After Service Online Support Excavator Parts ZX200-1 ZX200-3 ZX200-5G Signal Shuttle Valve 4468337 4684077

#### Excavator Parts ZX200-1 ZX200-3 ZX200-5G Signal Shuttle Valve 4468337 4684077

| Brand    | HOWE     | Condition | new                                         |
|----------|----------|-----------|---------------------------------------------|
| MOQ      | 1 piece  | Quality   | guarantee                                   |
| Stock    | in stock | Payment   | trade assurance western union bank transfer |
| Warranty | 1 year   | Delivery  | usually 1-3 days                            |