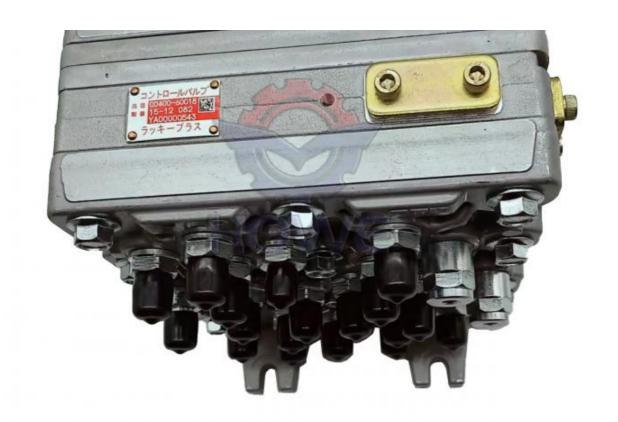

### More Images

# **SHUTTLE VALVE**

Model ZX200-3 ZX200-5G Shuttle Valve

ZX200-1 series excavator are available **Applicatio** 

Material imported components

Usage long life service

Other available products

many kinds of controller, monitor, wire harness, throttle motor, solenoid valve, pressure sensor