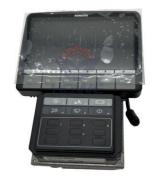

## Guarantee Electric Parts LCD Display Panel 7835-31-1004 for PC200-8 PC300-8 **Excavator**

7835-31-1004

High Guarantee

Electric Deute

HOWE

1 Piece

Carton

Excavator Monitor Panel

Building Material Shops, Machinery Repair

### PRODUCT DESCRIPTION

Excavator Parts PC200-8 PC300-8 Monitor LCD Display Panel 7835-31-1004

| Brand    | HOWE     | Condition | new                                            |
|----------|----------|-----------|------------------------------------------------|
| MOQ      | 1 piece  | Quality   | guarantee                                      |
| Stock    | in stock | Payment   | trade assurance western union bank<br>transfer |
| Warranty | 1 year   | Delivery  | usually 1-3 days                               |