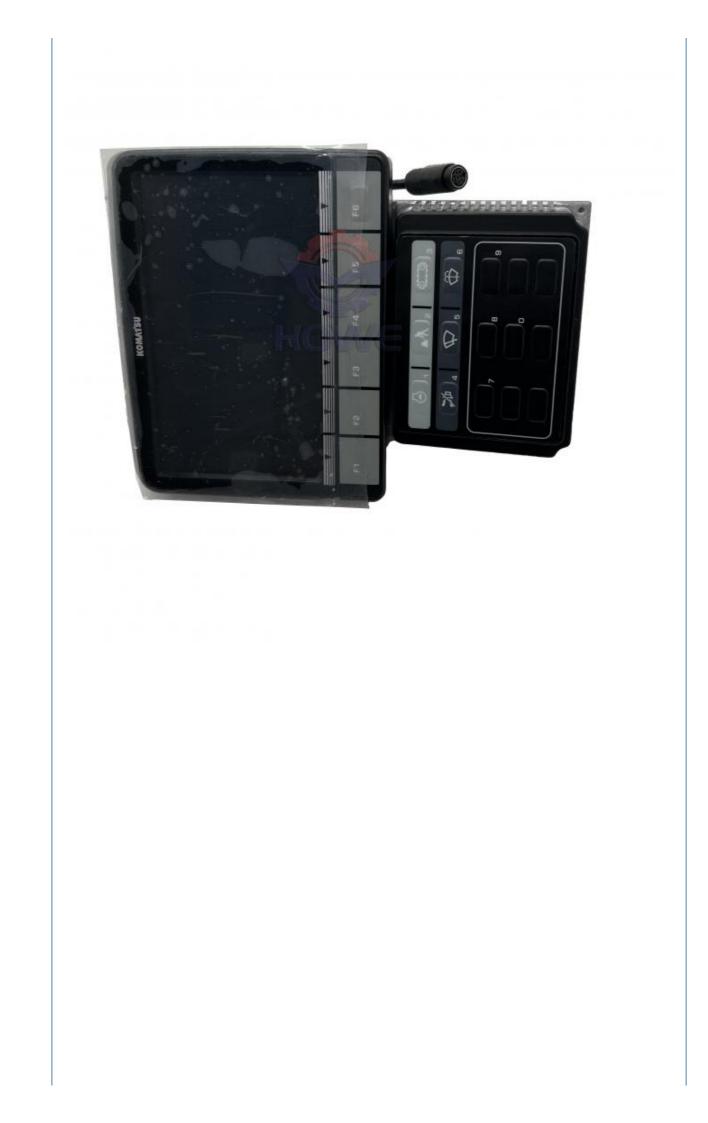

oom Location:
- Video Outgoing-inspection: Provided
- Machinery Test Report: Not Available
- Marketing Type:
- Warranty:
- Part Name:
- Part Number:
- Brand:
- MOQ:
- Packing:
- Quality:



### More Images



### **Product Description**



# WHY CHOOSE US



### PRODUCT DESCRIPTION

Excavator Parts PC200-8 PC300-8 Monitor LCD Display Panel 7835-31-1004

| Brand    | HOWE     | Condition | new                                            |
|----------|----------|-----------|------------------------------------------------|
| MOQ      | 1 piece  | Quality   | guarantee                                      |
| Stock    | in stock | Payment   | trade assurance western union bank<br>transfer |
| Warranty | 1 year   | Delivery  | usually 1-3 days                               |

#### MONITOR















Guangzhou Howe Machinery Equipment Co., Ltd. is an engineering machinery parts company specializing in the development, production, sales and maintenance of excavator electrical parts.

## WORKSHOP

Our products include: ECU controller, monitor, throttle motor, wiring harness, air condition panel, solenoid valves, sensor, pressure switch and other electric parts apply for KOMATSU, CATERPILLAR, HITACHI,DAEWOO,KATO, KOBELCO, SUMITOMO,VOLVO,SANY etc. As

well as we repair ECU controller, monitor, ECU reprogramming and reset timing.



We have more than 10 years of working experience in the field of construction machinery accessories, have first-class technical staff and excellent sales service team to provide customers with good pre-sales and after-sales service. Our company has alw