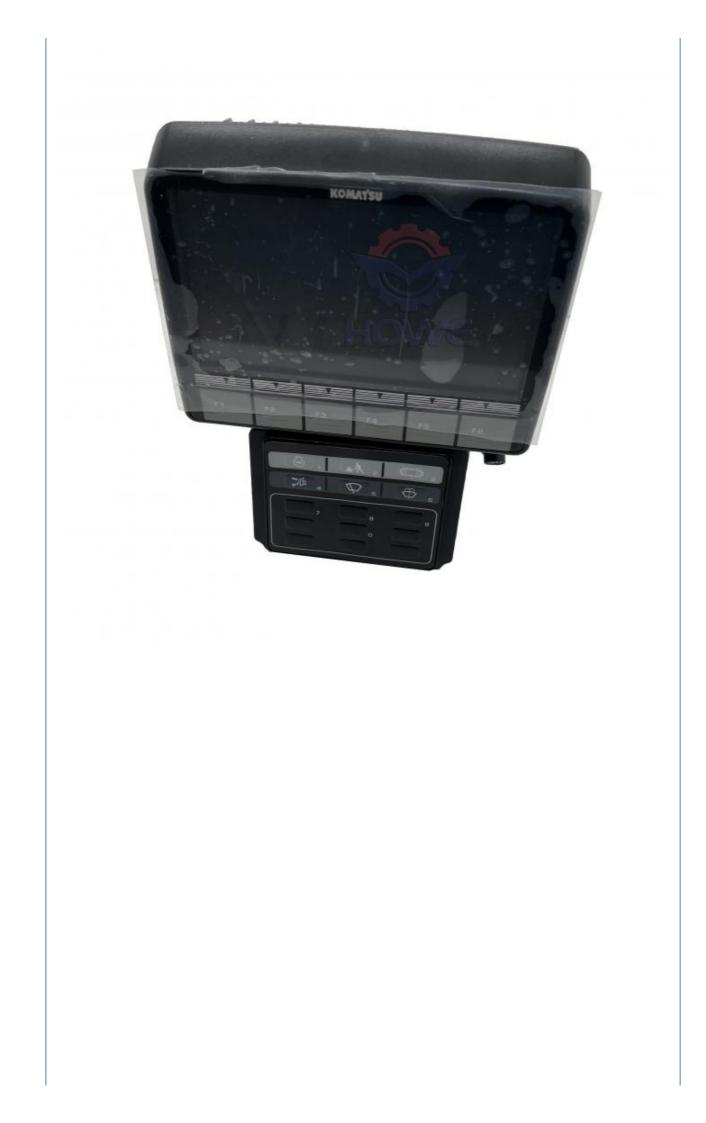

m Location:
- Video Outgoing-inspection: Provided
- Machinery Test Report: Not Available
- Marketing Type:
- Warranty:
- Part Name:
- Part Number:
- Brand:
- MOQ:
- Packing:
- Quality:



### More Images



### **Product Description**



# WHY CHOOSE US



### PRODUCT DESCRIPTION

Excavator Parts PC200-8 PC300-8 Monitor LCD Display Panel 7835-31-1004

| Brand    | HOWE     | Condition | new                                            |
|----------|----------|-----------|------------------------------------------------|
| MOQ      | 1 piece  | Quality   | guarantee                                      |
| Stock    | in stock | Payment   | trade assurance western union bank<br>transfer |
| Warranty | 1 year   | Delivery  | usually 1-3 days                               |

#### MONITOR















Guangzhou Howe Machinery Equipment Co., Ltd. is an engineering machinery parts company specializing in the development, production, sales and maintenance of excavator electrical parts.

## WORKSHOP

Our products include: ECU controller, monitor, throttle motor, wiring harness, air condition panel, solenoid valves, sensor, pressure switch and other electric parts apply for KOMATSU, CATERPILLAR, HITACHI,DAEWOO,KATO, KOBELCO, SUMITOMO,VOLVO,SANY etc. As

well as we repair ECU controller, monitor, ECU reprogramming and reset timing.



We have more than 10 years of working experience in the field of construction machinery accessories, have first-class technical staff and excellent sales service team to provide customers with good pre-sales and after-sales service. Our company has alway