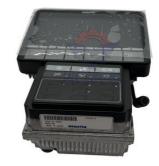

## Guarantee Electric Parts LCD Display Panel 7835-31-1004 for PC200-8 PC300-8 **Excavator**

7835-31-1004

High Guarantee

Electric Deute

HOWE

1 Piece

Carton

Excavator Monitor Panel

Building Material Shops, Machinery Repair

### PRODUCT DESCRIPTION

Excavator Parts PC200-8 PC300-8 Monitor LCD Display Panel 7835-31-1004

| Brand    | HOWE     | Condition | new                                            |
|----------|----------|-----------|------------------------------------------------|
| MOQ      | 1 piece  | Quality   | guarantee                                      |
| Stock    | in stock | Payment   | trade assurance western union bank<br>transfer |
| Warranty | 1 year   | Delivery  | usually 1-3 days                               |