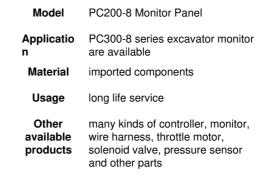

### PRODUCT DESCRIPTION

Excavator Parts PC200-8 PC300-8 Monitor LCD Display Panel 7835-31-1004

| Brand    | HOWE     | Condition | new                                            |
|----------|----------|-----------|------------------------------------------------|
| MOQ      | 1 piece  | Quality   | guarantee                                      |
| Stock    | in stock | Payment   | trade assurance western union bank<br>transfer |
| Warranty | 1 year   | Delivery  | usually 1-3 days                               |

7835-31-1004

High Guarantee

Electric Deute

HOWE

1 Piece

Carton

Excavator Monitor Panel

Building Material Shops, Machinery Repair