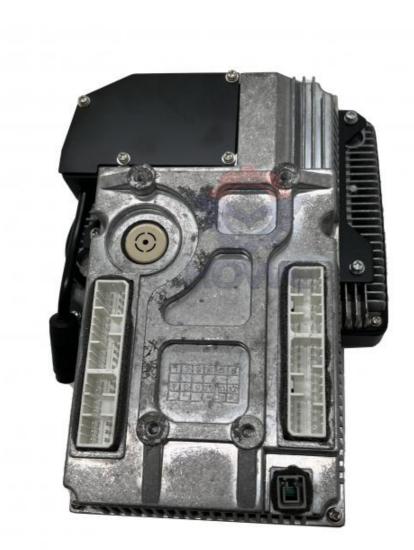

7835-31-1004

High Guarantee

Electric Deute

HOWE

1 Piece

Carton

Excavator Monitor Panel

Building Material Shops, Machinery Repair

### PRODUCT DESCRIPTION

Excavator Parts PC200-8 PC300-8 Monitor LCD Display Panel 7835-31-1004

| Brand    | HOWE     | Condition | new                                            |
|----------|----------|-----------|------------------------------------------------|
| MOQ      | 1 piece  | Quality   | guarantee                                      |
| Stock    | in stock | Payment   | trade assurance western union bank<br>transfer |
| Warranty | 1 year   | Delivery  | usually 1-3 days                               |