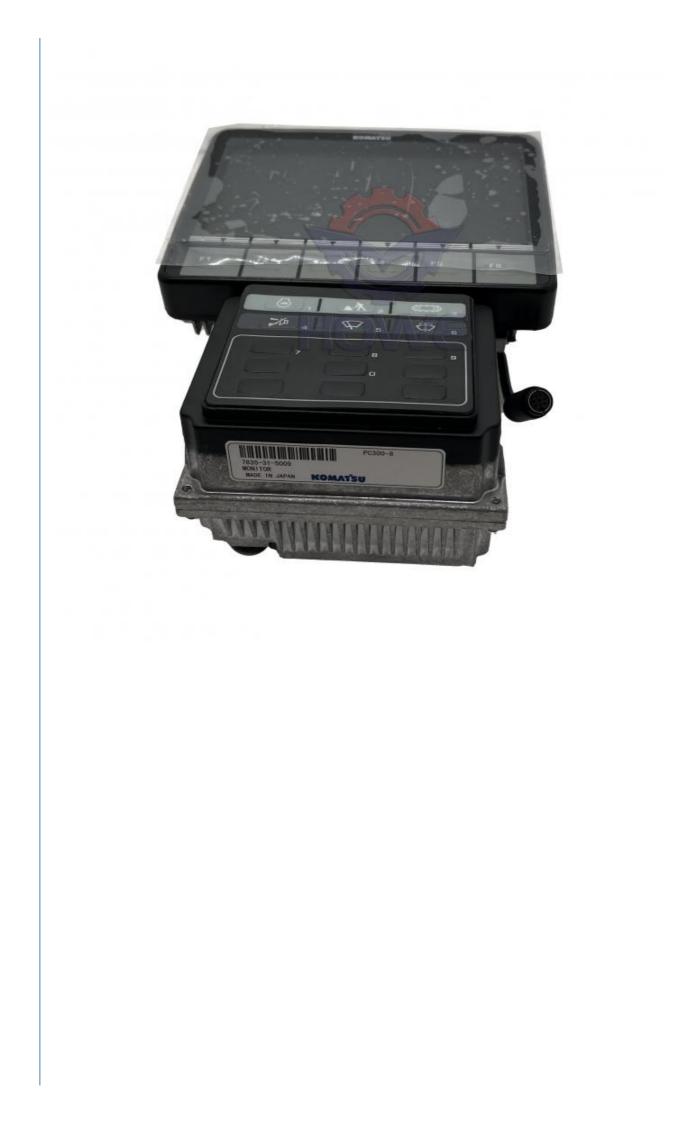

wroom Location:
- Video Outgoing-inspection: Provided
- Machinery Test Report: Not Available
- Marketing Type:
- Warranty:
- Part Name:
- Part Number:
- Brand:
- MOQ:
- Packing:
- Quality:



### More Images



### **Product Description**



# WHY CHOOSE US



### PRODUCT DESCRIPTION

Excavator Parts PC200-8 PC300-8 Monitor LCD Display Panel 7835-31-1004

| Brand    | HOWE     | Condition | new                                            |
|----------|----------|-----------|------------------------------------------------|
| MOQ      | 1 piece  | Quality   | guarantee                                      |
| Stock    | in stock | Payment   | trade assurance western union bank<br>transfer |
| Warranty | 1 year   | Delivery  | usually 1-3 days                               |

#### MONITOR















Guangzhou Howe Machinery Equipment Co., Ltd. is an engineering machinery parts company specializing in the development, production, sales and maintenance of excavator electrical parts.

## WORKSHOP

Our products include: ECU controller, monitor, throttle motor, wiring harness, air condition panel, solenoid valves, sensor, pressure switch and other electric parts apply for KOMATSU, CATERPILLAR, HITACHI,DAEWOO,KATO, KOBELCO, SUMITOMO,VOLVO,SANY etc. As

well as we repair ECU controller, monitor, ECU reprogramming and reset timing.



We have more than 10 years of working experience in the field of construction machinery accessories, have first-class technical staff and excellent sales service team to provide customers with good pre-sales and after-sales service. Our company has a