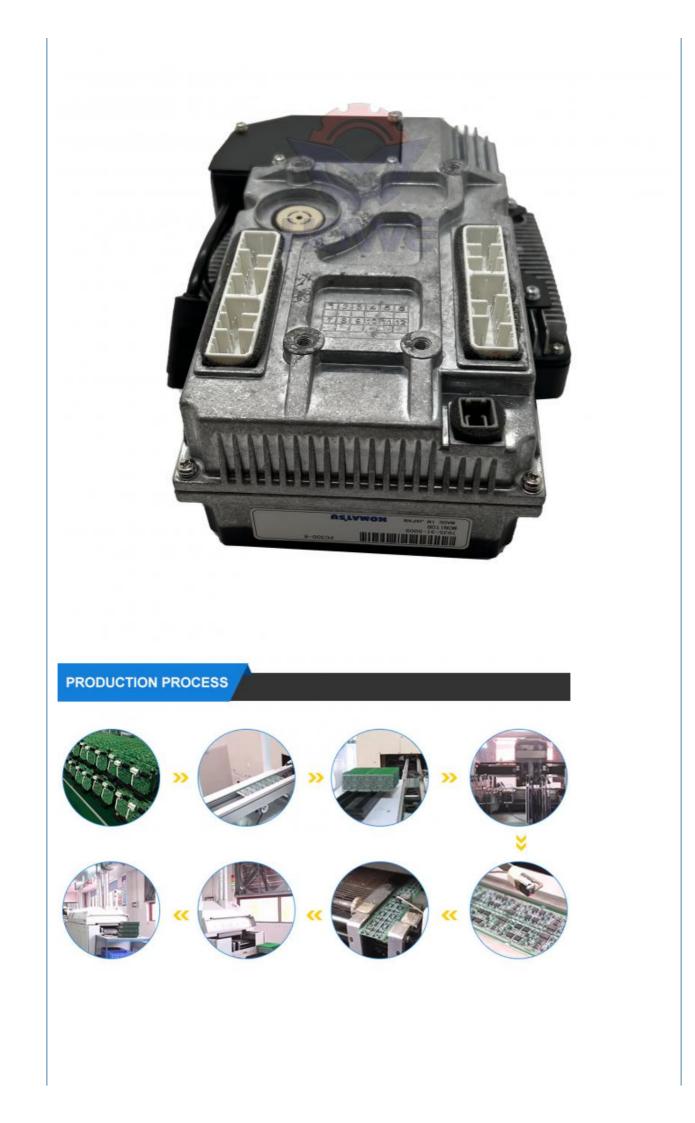

7835-31-1004

High Guarantee

Electric Deute

HOWE

1 Piece

Carton

Excavator Monitor Panel

Building Material Shops, Machinery Repair

### PRODUCT DESCRIPTION

Excavator Parts PC200-8 PC300-8 Monitor LCD Display Panel 7835-31-1004

| Brand    | HOWE     | Condition | new                                            |
|----------|----------|-----------|------------------------------------------------|
| MOQ      | 1 piece  | Quality   | guarantee                                      |
| Stock    | in stock | Payment   | trade assurance western union bank<br>transfer |
| Warranty | 1 year   | Delivery  | usually 1-3 days                               |