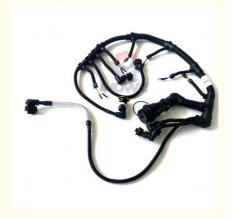

# VOE20718807 Part Number Electric Parts for EC240B and EC290B Excavator Wiring Harness

# EC240B EC290B Excavator Line Parts D7D Engine Wiring Harness VOE20718807

| Brand    | HOWE     | Condition | new                                         |
|----------|----------|-----------|---------------------------------------------|
| MOQ      | 1 piece  | Quality   | guarantee                                   |
| Stock    | in stock | Payment   | trade assurance western union bank transfer |
| Warranty | 1 year   | Delivery  | usually 1-3 days                            |