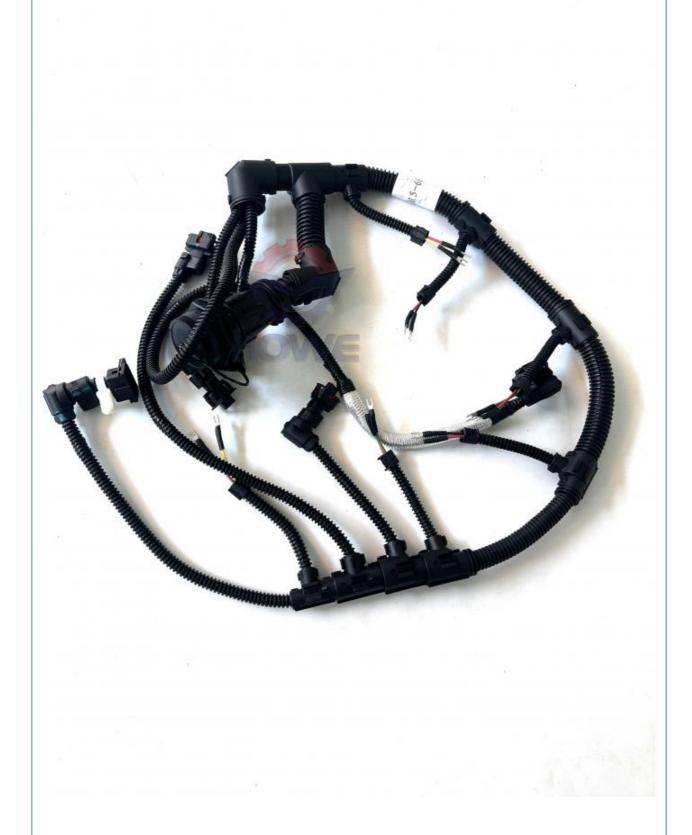

# VOE20718807 Part Number Electric Parts for EC240B and EC290B Excavator Wiring Harness

# EC240B EC290B Excavator Line Parts D7D Engine Wiring Harness VOE20718807

| Brand    | HOWE     | Condition | new                                         |
|----------|----------|-----------|---------------------------------------------|
| MOQ      | 1 piece  | Quality   | guarantee                                   |
| Stock    | in stock | Payment   | trade assurance western union bank transfer |
| Warranty | 1 year   | Delivery  | usually 1-3 days                            |

#### **WIRING HARNESS**

| Model                          | EC240B Wiring Harness                                                                                            |  |
|--------------------------------|------------------------------------------------------------------------------------------------------------------|--|
| Applicatio<br>n                | EC290B series Excavator are available                                                                            |  |
| Material                       | imported components                                                                                              |  |
| Usage                          | Jsage long life service                                                                                          |  |
| Other<br>available<br>products | many kinds of controller, monitor, wire harness, throttle motor, solenoid valve, pressure sensor and other parts |  |