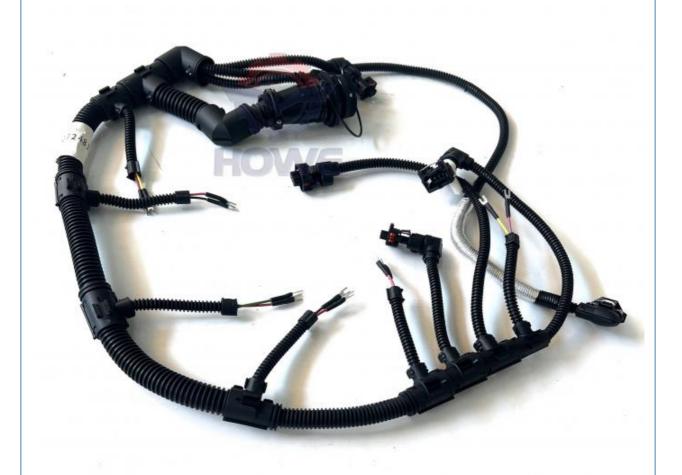

# VOE20718807 Part Number Electric Parts for EC240B and EC290B Excavator Wiring Harness

# EC240B EC290B Excavator Line Parts D7D Engine Wiring Harness VOE20718807

| Brand    | HOWE     | Condition | new                                         |
|----------|----------|-----------|---------------------------------------------|
| MOQ      | 1 piece  | Quality   | guarantee                                   |
| Stock    | in stock | Payment   | trade assurance western union bank transfer |
| Warranty | 1 year   | Delivery  | usually 1-3 days                            |

#### **WIRING HARNESS**

| Model                          | EC240B Wiring Harness                                                                                            |  |
|--------------------------------|------------------------------------------------------------------------------------------------------------------|--|
| Applicatio<br>n                | EC290B series Excavator are available                                                                            |  |
| Material                       | imported components                                                                                              |  |
| Usage                          | Jsage long life service                                                                                          |  |
| Other<br>available<br>products | many kinds of controller, monitor, wire harness, throttle motor, solenoid valve, pressure sensor and other parts |  |