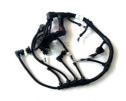

# VOE20718807 Part Number Electric Parts for EC240B and EC290B Excavator Wiring Harness

# EC240B EC290B Excavator Line Parts D7D Engine Wiring Harness VOE20718807

| Brand    | HOWE     | Condition | new                                         |
|----------|----------|-----------|---------------------------------------------|
| MOQ      | 1 piece  | Quality   | guarantee                                   |
| Stock    | in stock | Payment   | trade assurance western union bank transfer |
| Warranty | 1 year   | Delivery  | usually 1-3 days                            |