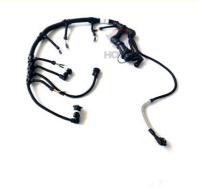

# VOE20718807 Part Number Electric Parts for EC240B and EC290B Excavator Wiring Harness

# EC240B EC290B Excavator Line Parts D7D Engine Wiring Harness VOE20718807

| Brand    | HOWE     | Condition | new                                         |
|----------|----------|-----------|---------------------------------------------|
| MOQ      | 1 piece  | Quality   | guarantee                                   |
| Stock    | in stock | Payment   | trade assurance western union bank transfer |
| Warranty | 1 year   | Delivery  | usually 1-3 days                            |