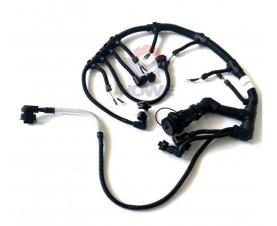

# EC240B EC290B Excavator Line Parts D7D Engine Wiring Harness VOE20718807

| Brand    | HOWE     | Condition | new                                         |
|----------|----------|-----------|---------------------------------------------|
| MOQ      | 1 piece  | Quality   | guarantee                                   |
| Stock    | in stock | Payment   | trade assurance western union bank transfer |
| Warranty | 1 year   | Delivery  | usually 1-3 days                            |

#### **WIRING HARNESS**

| Model                          | EC240B Wiring Harness                                                                                            |  |
|--------------------------------|------------------------------------------------------------------------------------------------------------------|--|
| Applicatio<br>n                | EC290B series Excavator are available                                                                            |  |
| Material                       | imported components                                                                                              |  |
| Usage                          | Jsage long life service                                                                                          |  |
| Other<br>available<br>products | many kinds of controller, monitor, wire harness, throttle motor, solenoid valve, pressure sensor and other parts |  |