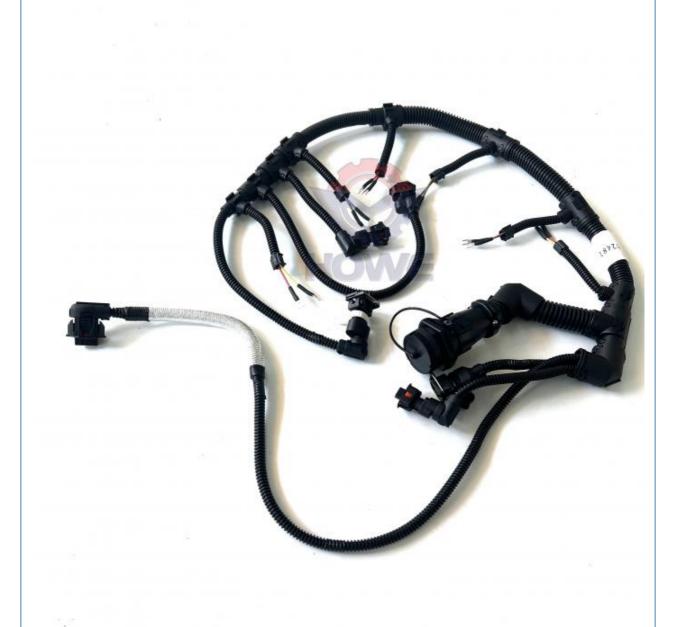

# VOE20718807 Part Number Electric Parts for EC240B and EC290B Excavator Wiring Harness

# EC240B EC290B Excavator Line Parts D7D Engine Wiring Harness VOE20718807

| Brand    | HOWE     | Condition | new                                         |
|----------|----------|-----------|---------------------------------------------|
| MOQ      | 1 piece  | Quality   | guarantee                                   |
| Stock    | in stock | Payment   | trade assurance western union bank transfer |
| Warranty | 1 year   | Delivery  | usually 1-3 days                            |

#### **WIRING HARNESS**

| Model                          | EC240B Wiring Harness                                                                                            |  |
|--------------------------------|------------------------------------------------------------------------------------------------------------------|--|
| Applicatio<br>n                | EC290B series Excavator are available                                                                            |  |
| Material                       | imported components                                                                                              |  |
| Usage                          | Jsage long life service                                                                                          |  |
| Other<br>available<br>products | many kinds of controller, monitor, wire harness, throttle motor, solenoid valve, pressure sensor and other parts |  |