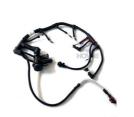

# EC240B EC290B Excavator Line Parts D7D Engine Wiring Harness VOE20718807

| Brand    | HOWE     | Condition | new                                         |
|----------|----------|-----------|---------------------------------------------|
| MOQ      | 1 piece  | Quality   | guarantee                                   |
| Stock    | in stock | Payment   | trade assurance western union bank transfer |
| Warranty | 1 year   | Delivery  | usually 1-3 days                            |

#### **WIRING HARNESS**

| Model                          | EC240B Wiring Harness                                                                                            |  |
|--------------------------------|------------------------------------------------------------------------------------------------------------------|--|
| Applicatio<br>n                | EC290B series Excavator are available                                                                            |  |
| Material                       | imported components                                                                                              |  |
| Usage                          | Jsage long life service                                                                                          |  |
| Other<br>available<br>products | many kinds of controller, monitor, wire harness, throttle motor, solenoid valve, pressure sensor and other parts |  |