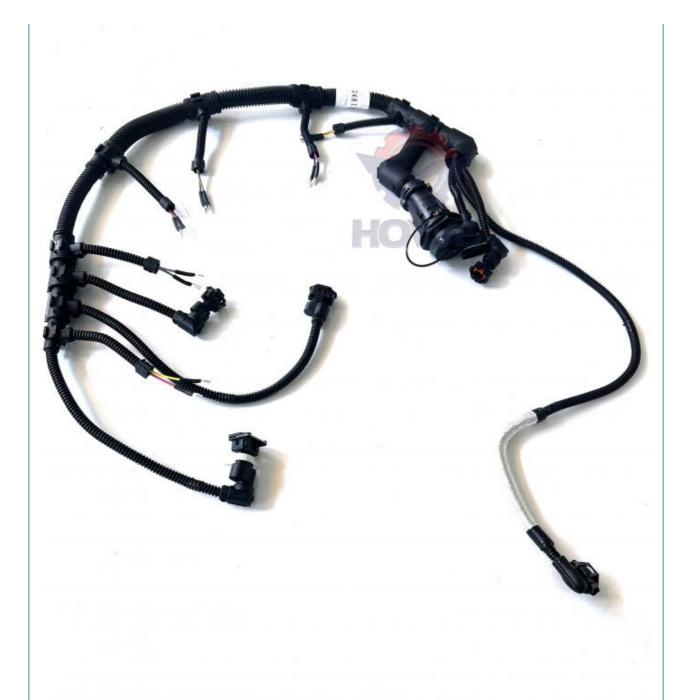

# VOE20718807 Part Number Electric Parts for EC240B and EC290B Excavator Wiring Harness

# EC240B EC290B Excavator Line Parts D7D Engine Wiring Harness VOE20718807

| Brand    | HOWE     | Condition | new                                         |
|----------|----------|-----------|---------------------------------------------|
| MOQ      | 1 piece  | Quality   | guarantee                                   |
| Stock    | in stock | Payment   | trade assurance western union bank transfer |
| Warranty | 1 year   | Delivery  | usually 1-3 days                            |

#### **WIRING HARNESS**

| Model                          | EC240B Wiring Harness                                                                                            |  |
|--------------------------------|------------------------------------------------------------------------------------------------------------------|--|
| Applicatio<br>n                | EC290B series Excavator are available                                                                            |  |
| Material                       | imported components                                                                                              |  |
| Usage                          | Jsage long life service                                                                                          |  |
| Other<br>available<br>products | many kinds of controller, monitor, wire harness, throttle motor, solenoid valve, pressure sensor and other parts |  |