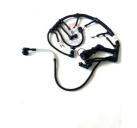

# EC240B EC290B Excavator Line Parts D7D Engine Wiring Harness VOE20718807

| Brand    | HOWE     | Condition | new                                         |
|----------|----------|-----------|---------------------------------------------|
| MOQ      | 1 piece  | Quality   | guarantee                                   |
| Stock    | in stock | Payment   | trade assurance western union bank transfer |
| Warranty | 1 year   | Delivery  | usually 1-3 days                            |

#### **WIRING HARNESS**

| Model                          | EC240B Wiring Harness                                                                                            |  |
|--------------------------------|------------------------------------------------------------------------------------------------------------------|--|
| Applicatio<br>n                | EC290B series Excavator are available                                                                            |  |
| Material                       | imported components                                                                                              |  |
| Usage                          | Jsage long life service                                                                                          |  |
| Other<br>available<br>products | many kinds of controller, monitor, wire harness, throttle motor, solenoid valve, pressure sensor and other parts |  |