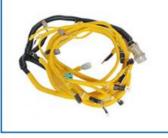

# VOE20718807 Part Number Electric Parts for EC240B and EC290B Excavator Wiring Harness

# EC240B EC290B Excavator Line Parts D7D Engine Wiring Harness VOE20718807

| Brand    | HOWE     | Condition | new                                         |
|----------|----------|-----------|---------------------------------------------|
| MOQ      | 1 piece  | Quality   | guarantee                                   |
| Stock    | in stock | Payment   | trade assurance western union bank transfer |
| Warranty | 1 year   | Delivery  | usually 1-3 days                            |

#### **WIRING HARNESS**

| Model                          | EC240B Wiring Harness                                                                                            |  |
|--------------------------------|------------------------------------------------------------------------------------------------------------------|--|
| Applicatio<br>n                | EC290B series Excavator are available                                                                            |  |
| Material                       | imported components                                                                                              |  |
| Usage                          | Jsage long life service                                                                                          |  |
| Other<br>available<br>products | many kinds of controller, monitor, wire harness, throttle motor, solenoid valve, pressure sensor and other parts |  |