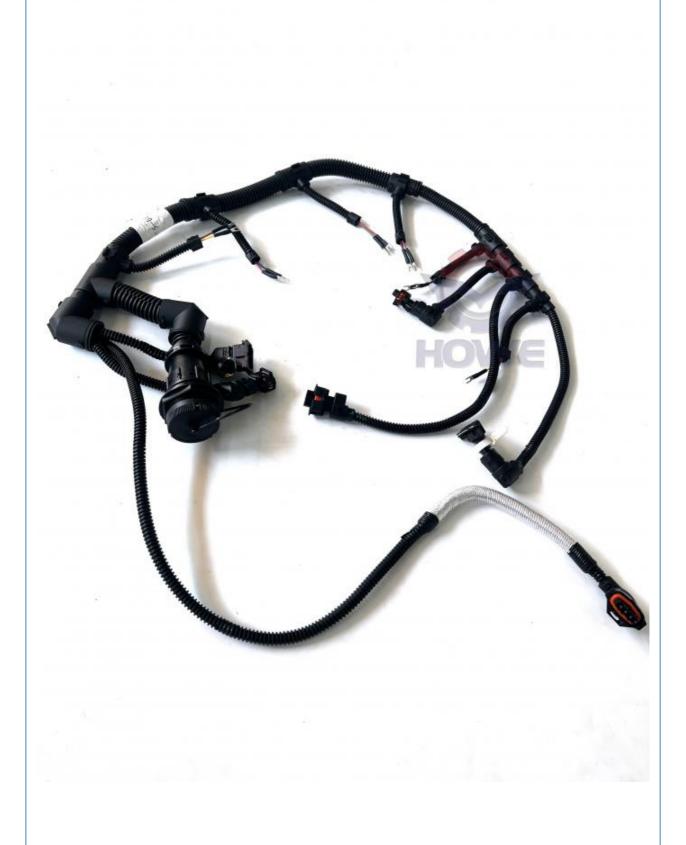

# VOE20718807 Part Number Electric Parts for EC240B and EC290B Excavator Wiring Harness

# EC240B EC290B Excavator Line Parts D7D Engine Wiring Harness VOE20718807

| Brand    | HOWE     | Condition | new                                         |
|----------|----------|-----------|---------------------------------------------|
| MOQ      | 1 piece  | Quality   | guarantee                                   |
| Stock    | in stock | Payment   | trade assurance western union bank transfer |
| Warranty | 1 year   | Delivery  | usually 1-3 days                            |

#### **WIRING HARNESS**

| Model                          | EC240B Wiring Harness                                                                                            |  |
|--------------------------------|------------------------------------------------------------------------------------------------------------------|--|
| Applicatio<br>n                | EC290B series Excavator are available                                                                            |  |
| Material                       | imported components                                                                                              |  |
| Usage                          | Jsage long life service                                                                                          |  |
| Other<br>available<br>products | many kinds of controller, monitor, wire harness, throttle motor, solenoid valve, pressure sensor and other parts |  |