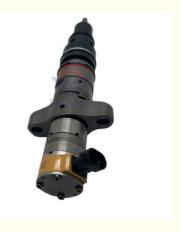

Part Name: Excavator Engine Fuel Injector

• Part Number: 10R-7223 10R-7225

Brand: HOWEMOQ: 1 PiecePacking: Carton

Quality: High Guarantee

The action Route

#### Excavator Parts D6R C9 Engine Fuel Injector 10R-7223 10R-7225

| Brand    | HOWE     | Condition | new                                         |
|----------|----------|-----------|---------------------------------------------|
| MOQ      | 1 piece  | Quality   | guarantee                                   |
| Stock    | in stock | Payment   | trade assurance western union bank transfer |
| Warranty | 1 year   | Delivery  | usually 1-3 days                            |

#### **FUEL INJECTOR**

Model C9 Engine Fuel Injector

Applicatio D6R series excavator are available

Material imported components

Usage long life service

Other available products

many kinds of controller, monitor, wire harness, throttle motor, solenoid valve, pressure sensor