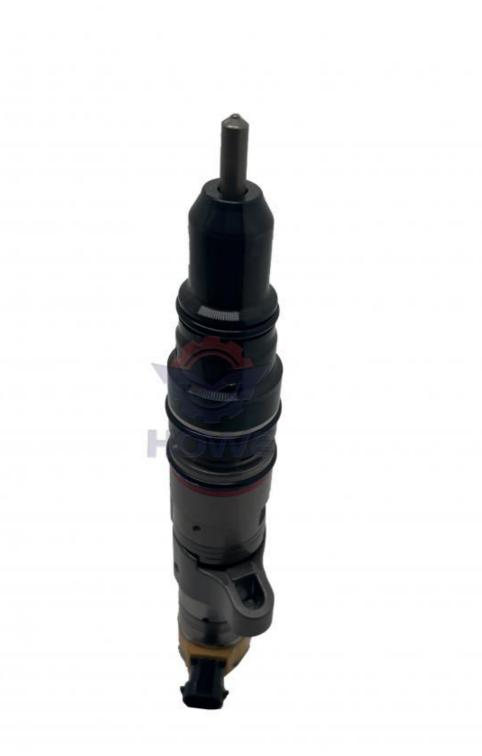

# Electric Parts Excavator Engine Fuel Injector 10R-7223 10R-7225 for D6R C9 Efficiency

Part Name: Excavator Engine Fuel Injector

• Part Number: 10R-7223 10R-7225

Brand: HOWEMOQ: 1 PiecePacking: Carton

Quality: High Guarantee

The action Route

#### Excavator Parts D6R C9 Engine Fuel Injector 10R-7223 10R-7225

| Brand    | HOWE     | Condition | new                                         |
|----------|----------|-----------|---------------------------------------------|
| MOQ      | 1 piece  | Quality   | guarantee                                   |
| Stock    | in stock | Payment   | trade assurance western union bank transfer |
| Warranty | 1 year   | Delivery  | usually 1-3 days                            |

#### **FUEL INJECTOR**

Model C9 Engine Fuel Injector

Applicatio D6R series excavator are available

Material imported components

Usage long life service

Other available products

many kinds of controller, monitor, wire harness, throttle motor, solenoid valve, pressure sensor