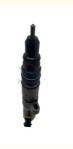

# Electric Parts Excavator Engine Fuel Injector 10R-7223 10R-7225 for D6R C9 Efficiency

Part Name: Excavator Engine Fuel Injector

• Part Number: 10R-7223 10R-7225

Brand: HOWEMOQ: 1 PiecePacking: Carton

Quality: High Guarantee

The action Route

#### Excavator Parts D6R C9 Engine Fuel Injector 10R-7223 10R-7225

| Brand    | HOWE     | Condition | new                                         |
|----------|----------|-----------|---------------------------------------------|
| MOQ      | 1 piece  | Quality   | guarantee                                   |
| Stock    | in stock | Payment   | trade assurance western union bank transfer |
| Warranty | 1 year   | Delivery  | usually 1-3 days                            |

#### **FUEL INJECTOR**

Model C9 Engine Fuel Injector

Applicatio D6R series excavator are available

Material imported components

Usage long life service

Other available products

many kinds of controller, monitor, wire harness, throttle motor, solenoid valve, pressure sensor