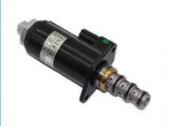

Part Name: Excavator Engine Fuel Injector

• Part Number: 10R-7223 10R-7225

Brand: HOWEMOQ: 1 PiecePacking: Carton

Quality: High Guarantee

The action Route

#### **FUEL INJECTOR**

Model C9 Engine Fuel Injector

Applicatio D6R series excavator are available

Material imported components

Usage long life service

Other available products

many kinds of controller, monitor, wire harness, throttle motor, solenoid valve, pressure sensor