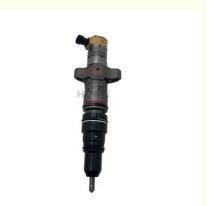

Part Name: Excavator Engine Fuel Injector

• Part Number: 10R-7223 10R-7225

Brand: HOWEMOQ: 1 PiecePacking: Carton

Quality: High Guarantee

The action Route

#### Excavator Parts D6R C9 Engine Fuel Injector 10R-7223 10R-7225

| Brand    | HOWE     | Condition | new                                         |
|----------|----------|-----------|---------------------------------------------|
| MOQ      | 1 piece  | Quality   | guarantee                                   |
| Stock    | in stock | Payment   | trade assurance western union bank transfer |
| Warranty | 1 year   | Delivery  | usually 1-3 days                            |

#### **FUEL INJECTOR**

Model C9 Engine Fuel Injector

Applicatio D6R series excavator are available

Material imported components

Usage long life service

Other available products

many kinds of controller, monitor, wire harness, throttle motor, solenoid valve, pressure sensor