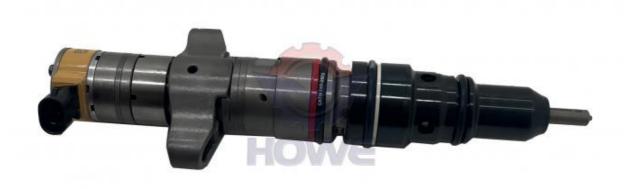

# Electric Parts Excavator Engine Fuel Injector 10R-7223 10R-7225 for D6R C9 Efficiency

Part Name: Excavator Engine Fuel Injector

• Part Number: 10R-7223 10R-7225

Brand: HOWEMOQ: 1 PiecePacking: Carton

Quality: High Guarantee

The action Route

#### Excavator Parts D6R C9 Engine Fuel Injector 10R-7223 10R-7225

| Brand    | HOWE     | Condition | new                                         |
|----------|----------|-----------|---------------------------------------------|
| MOQ      | 1 piece  | Quality   | guarantee                                   |
| Stock    | in stock | Payment   | trade assurance western union bank transfer |
| Warranty | 1 year   | Delivery  | usually 1-3 days                            |

#### **FUEL INJECTOR**

Model C9 Engine Fuel Injector

Applicatio D6R series excavator are available

Material imported components

Usage long life service

Other available products

many kinds of controller, monitor, wire harness, throttle motor, solenoid valve, pressure sensor