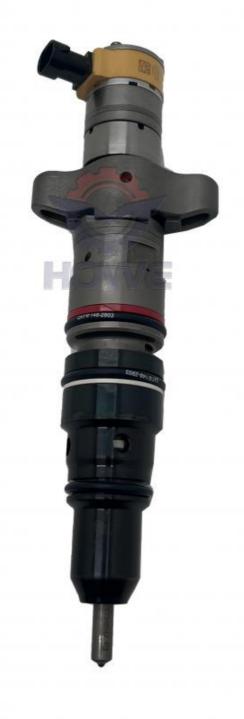

# Electric Parts Excavator Engine Fuel Injector 10R-7223 10R-7225 for D6R C9 Efficiency

Part Name: Excavator Engine Fuel Injector

• Part Number: 10R-7223 10R-7225

Brand: HOWEMOQ: 1 PiecePacking: Carton

Quality: High Guarantee

The action Route

#### Excavator Parts D6R C9 Engine Fuel Injector 10R-7223 10R-7225

| Brand    | HOWE     | Condition | new                                         |
|----------|----------|-----------|---------------------------------------------|
| MOQ      | 1 piece  | Quality   | guarantee                                   |
| Stock    | in stock | Payment   | trade assurance western union bank transfer |
| Warranty | 1 year   | Delivery  | usually 1-3 days                            |

#### **FUEL INJECTOR**

Model C9 Engine Fuel Injector

Applicatio D6R series excavator are available

Material imported components

Usage long life service

Other available products

many kinds of controller, monitor, wire harness, throttle motor, solenoid valve, pressure sensor