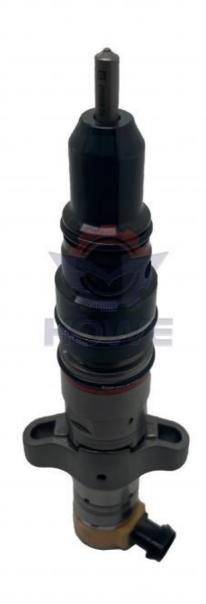

# Electric Parts Excavator Engine Fuel Injector 10R-7223 10R-7225 for D6R C9 Efficiency

Part Name: Excavator Engine Fuel Injector

• Part Number: 10R-7223 10R-7225

Brand: HOWEMOQ: 1 PiecePacking: Carton

Quality: High Guarantee

The action Route

#### Excavator Parts D6R C9 Engine Fuel Injector 10R-7223 10R-7225

| Brand    | HOWE     | Condition | new                                         |
|----------|----------|-----------|---------------------------------------------|
| MOQ      | 1 piece  | Quality   | guarantee                                   |
| Stock    | in stock | Payment   | trade assurance western union bank transfer |
| Warranty | 1 year   | Delivery  | usually 1-3 days                            |

#### **FUEL INJECTOR**

Model C9 Engine Fuel Injector

Applicatio D6R series excavator are available

Material imported components

Usage long life service

Other available products

many kinds of controller, monitor, wire harness, throttle motor, solenoid valve, pressure sensor