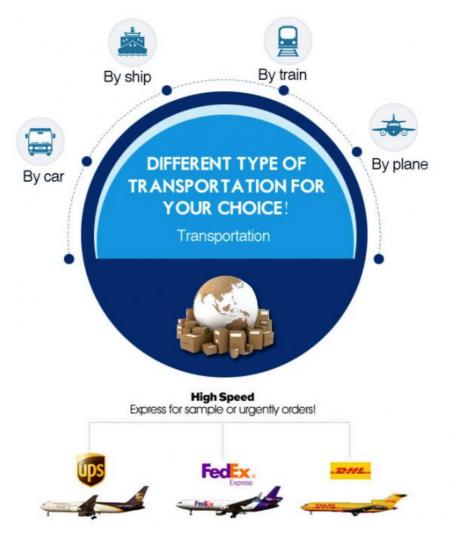

#### **SHIPMENT & PAYMENT**

#### Q3. What is your terms of delivery?

A: EXW, FOB.

#### Q4. How about your delivery time?

A: Generally, we will arrange to ship to cargo in 1-3 days (depend on your order quantity)