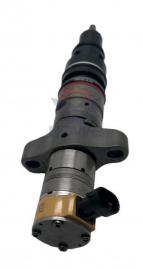

# Electric Parts Excavator Engine Fuel Injector 10R-7223 10R-7225 for D6R C9 Efficiency

Part Name: Excavator Engine Fuel Injector

• Part Number: 10R-7223 10R-7225

Brand: HOWEMOQ: 1 PiecePacking: Carton

Quality: High Guarantee

The action Route

#### Excavator Parts D6R C9 Engine Fuel Injector 10R-7223 10R-7225

| Brand    | HOWE     | Condition | new                                         |
|----------|----------|-----------|---------------------------------------------|
| MOQ      | 1 piece  | Quality   | guarantee                                   |
| Stock    | in stock | Payment   | trade assurance western union bank transfer |
| Warranty | 1 year   | Delivery  | usually 1-3 days                            |

#### **FUEL INJECTOR**

Model C9 Engine Fuel Injector

Applicatio D6R series excavator are available

Material imported components

Usage long life service

Other available products

many kinds of controller, monitor, wire harness, throttle motor, solenoid valve, pressure sensor