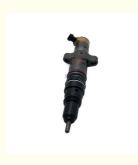

Part Name: Excavator Engine Fuel Injector

• Part Number: 10R-7223 10R-7225

Brand: HOWEMOQ: 1 PiecePacking: Carton

Quality: High Guarantee

The action Route

#### Excavator Parts D6R C9 Engine Fuel Injector 10R-7223 10R-7225

| Brand    | HOWE     | Condition | new                                         |
|----------|----------|-----------|---------------------------------------------|
| MOQ      | 1 piece  | Quality   | guarantee                                   |
| Stock    | in stock | Payment   | trade assurance western union bank transfer |
| Warranty | 1 year   | Delivery  | usually 1-3 days                            |

#### **FUEL INJECTOR**

Model C9 Engine Fuel Injector

Applicatio D6R series excavator are available

Material imported components

Usage long life service

Other available products

many kinds of controller, monitor, wire harness, throttle motor, solenoid valve, pressure sensor