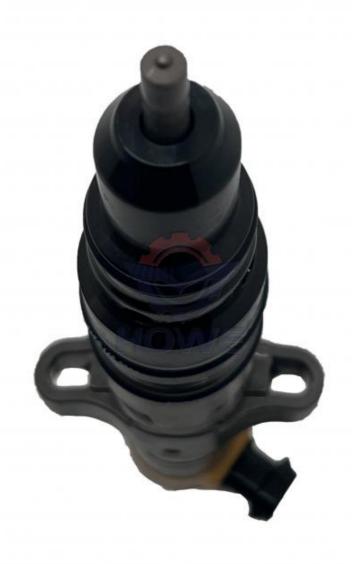

# Electric Parts Excavator Engine Fuel Injector 10R-7223 10R-7225 for D6R C9 Efficiency

Part Name: Excavator Engine Fuel Injector

• Part Number: 10R-7223 10R-7225

Brand: HOWEMOQ: 1 PiecePacking: Carton

Quality: High Guarantee

The action Route

#### Excavator Parts D6R C9 Engine Fuel Injector 10R-7223 10R-7225

| Brand    | HOWE     | Condition | new                                         |
|----------|----------|-----------|---------------------------------------------|
| MOQ      | 1 piece  | Quality   | guarantee                                   |
| Stock    | in stock | Payment   | trade assurance western union bank transfer |
| Warranty | 1 year   | Delivery  | usually 1-3 days                            |

#### **FUEL INJECTOR**

Model C9 Engine Fuel Injector

Applicatio D6R series excavator are available

Material imported components

Usage long life service

Other available products

many kinds of controller, monitor, wire harness, throttle motor, solenoid valve, pressure sensor