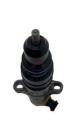

# Electric Parts Excavator Engine Fuel Injector 10R-7223 10R-7225 for D6R C9 Efficiency

Part Name: Excavator Engine Fuel Injector

• Part Number: 10R-7223 10R-7225

Brand: HOWEMOQ: 1 PiecePacking: Carton

Quality: High Guarantee

The action Route

#### Excavator Parts D6R C9 Engine Fuel Injector 10R-7223 10R-7225

| Brand    | HOWE     | Condition | new                                         |
|----------|----------|-----------|---------------------------------------------|
| MOQ      | 1 piece  | Quality   | guarantee                                   |
| Stock    | in stock | Payment   | trade assurance western union bank transfer |
| Warranty | 1 year   | Delivery  | usually 1-3 days                            |

#### **FUEL INJECTOR**

Model C9 Engine Fuel Injector

Applicatio D6R series excavator are available

Material imported components

Usage long life service

Other available products

many kinds of controller, monitor, wire harness, throttle motor, solenoid valve, pressure sensor