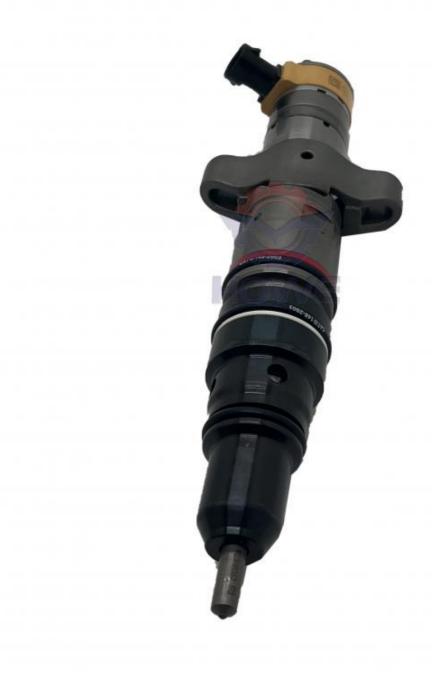

# Electric Parts Excavator Engine Fuel Injector 10R-7223 10R-7225 for D6R C9 Efficiency

Part Name: Excavator Engine Fuel Injector

• Part Number: 10R-7223 10R-7225

Brand: HOWEMOQ: 1 PiecePacking: Carton

Quality: High Guarantee

The action Route

#### Excavator Parts D6R C9 Engine Fuel Injector 10R-7223 10R-7225

| Brand    | HOWE     | Condition | new                                         |
|----------|----------|-----------|---------------------------------------------|
| MOQ      | 1 piece  | Quality   | guarantee                                   |
| Stock    | in stock | Payment   | trade assurance western union bank transfer |
| Warranty | 1 year   | Delivery  | usually 1-3 days                            |

#### **FUEL INJECTOR**

Model C9 Engine Fuel Injector

Applicatio D6R series excavator are available

Material imported components

Usage long life service

Other available products

many kinds of controller, monitor, wire harness, throttle motor, solenoid valve, pressure sensor