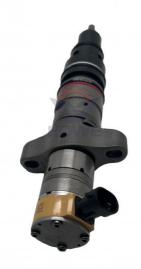

Part Name: Excavator Engine Fuel Injector

• Part Number: 387-9434 328-2576

Brand: HOWEMOQ: 1 PiecePacking: Carton

Quality: High Guarantee

Times: Fleating Points

#### Excavator Parts D6R C9 Diesel Engine Fuel Injector 387-9434 328-2576

| Brand    | HOWE     | Condition | new                                         |
|----------|----------|-----------|---------------------------------------------|
| MOQ      | 1 piece  | Quality   | guarantee                                   |
| Stock    | in stock | Payment   | trade assurance western union bank transfer |
| Warranty | 1 year   | Delivery  | usually 1-3 days                            |

# **FUEL INJECTOR**

Model C9 Engine Fuel injector

Applicatio D6R series excavator are available

Material imported components

Usage long life service

Other available products

many kinds of controller, monitor, wire harness, throttle motor, solenoid valve, pressure sensor