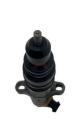

# After Service Online support Excavator Parts D6R C9 Diesel Engine Fue Injector 387-9434 328-2576

Part Name: Excavator Engine Fuel Injector

• Part Number: 387-9434 328-2576

Brand: HOWEMOQ: 1 PiecePacking: Carton

Quality: High Guarantee

Times: Fleating Points

#### Excavator Parts D6R C9 Diesel Engine Fuel Injector 387-9434 328-2576

| Brand    | HOWE     | Condition | new                                         |
|----------|----------|-----------|---------------------------------------------|
| MOQ      | 1 piece  | Quality   | guarantee                                   |
| Stock    | in stock | Payment   | trade assurance western union bank transfer |
| Warranty | 1 year   | Delivery  | usually 1-3 days                            |