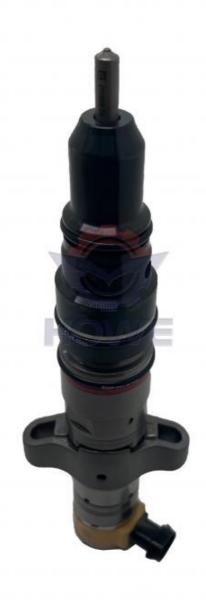

# After Service Online support Excavator Parts D6R C9 Diesel Engine Fue Injector 387-9434 328-2576

Part Name: Excavator Engine Fuel Injector

• Part Number: 387-9434 328-2576

Brand: HOWEMOQ: 1 PiecePacking: Carton

Quality: High Guarantee

Times: Fleating Points

#### Excavator Parts D6R C9 Diesel Engine Fuel Injector 387-9434 328-2576

| Brand    | HOWE     | Condition | new                                         |
|----------|----------|-----------|---------------------------------------------|
| MOQ      | 1 piece  | Quality   | guarantee                                   |
| Stock    | in stock | Payment   | trade assurance western union bank transfer |
| Warranty | 1 year   | Delivery  | usually 1-3 days                            |