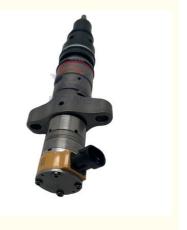

# After Service Online support Excavator Parts D6R C9 Diesel Engine Fue Injector 387-9434 328-2576

Part Name: Excavator Engine Fuel Injector

• Part Number: 387-9434 328-2576

Brand: HOWEMOQ: 1 PiecePacking: Carton

Quality: High Guarantee

Times: Fleating Points

#### Excavator Parts D6R C9 Diesel Engine Fuel Injector 387-9434 328-2576

| Brand    | HOWE     | Condition | new                                         |
|----------|----------|-----------|---------------------------------------------|
| MOQ      | 1 piece  | Quality   | guarantee                                   |
| Stock    | in stock | Payment   | trade assurance western union bank transfer |
| Warranty | 1 year   | Delivery  | usually 1-3 days                            |