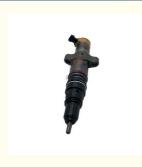

# After Service Online support Excavator Parts D6R C9 Diesel Engine Fue Injector 387-9434 328-2576

Part Name: Excavator Engine Fuel Injector

• Part Number: 387-9434 328-2576

Brand: HOWEMOQ: 1 PiecePacking: Carton

Quality: High Guarantee

Times: Fleating Points

#### Excavator Parts D6R C9 Diesel Engine Fuel Injector 387-9434 328-2576

| Brand    | HOWE     | Condition | new                                         |
|----------|----------|-----------|---------------------------------------------|
| MOQ      | 1 piece  | Quality   | guarantee                                   |
| Stock    | in stock | Payment   | trade assurance western union bank transfer |
| Warranty | 1 year   | Delivery  | usually 1-3 days                            |