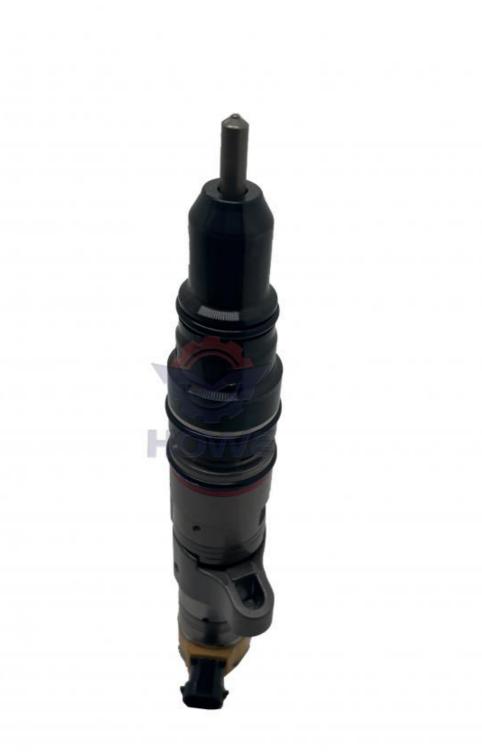

RIPTION

#### Excavator Parts D6R C9 Diesel Engine Fuel Injector 387-9434 328-2576

| Brand    | HOWE     | Condition | new                                         |
|----------|----------|-----------|---------------------------------------------|
| MOQ      | 1 piece  | Quality   | guarantee                                   |
| Stock    | in stock | Payment   | trade assurance western union bank transfer |
| Warranty | 1 year   | Delivery  | usually 1-3 days                            |



# **FUEL INJECTOR**

Model C9 Engine Fuel injector

Applicatio D6R series excavator are available

Material imported components

Usage long life service

Other available products

many kinds of controller, monitor, wire harness, throttle motor, solenoid valve, pressure sensor

and other parts













# PRODUCTION PROCESS



## **MAIN PRODUCTS**

ECU controller





Monitor



Wire Harness Throttle Motor



Solenoid Valves





Pressure Sensor

## **OUR COMPANY**



# **ABOUT US**

Guangzhou Howe

Machinane





Equipment Co., Ltd.

Guangzhou Howe Machinery Equipment Co., Ltd. is an engineering machinery parts company specializing in the development, production, sales and maintenance of excavator electrical parts.

# WORKSHOP

Our products include: ECU controller, monitor, throttle motor, wiring harness, air condition panel, solenoid valves, sensor, pressure switch and other electric parts apply for KOMATSU, CATERPILLAR, HITACHI, DAEWOO, KATO, KOBELCO, SUMITOMO, VOLVO, SANY etc. As well as we repair ECU controller, monitor, ECU reprogramming and reset timing.



We have more than 10