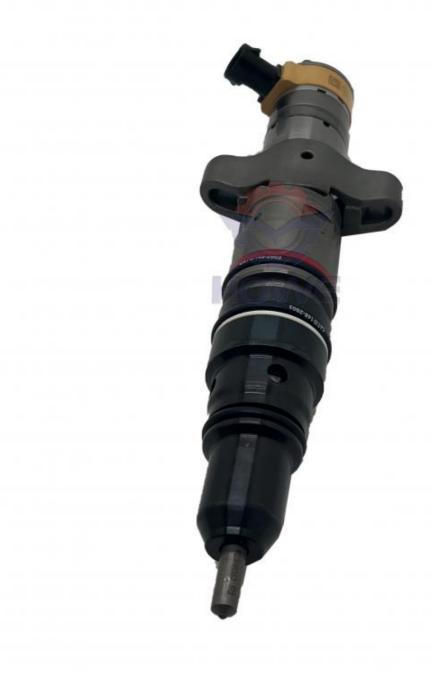

Part Name: Excavator Engine Fuel Injector

• Part Number: 387-9434 328-2576

Brand: HOWEMOQ: 1 PiecePacking: Carton

Quality: High Guarantee

Times: Fleating Points

#### Excavator Parts D6R C9 Diesel Engine Fuel Injector 387-9434 328-2576

| Brand    | HOWE     | Condition | new                                         |
|----------|----------|-----------|---------------------------------------------|
| MOQ      | 1 piece  | Quality   | guarantee                                   |
| Stock    | in stock | Payment   | trade assurance western union bank transfer |
| Warranty | 1 year   | Delivery  | usually 1-3 days                            |

# **FUEL INJECTOR**

Model C9 Engine Fuel injector

Applicatio D6R series excavator are available

Material imported components

Usage long life service

Other available products

many kinds of controller, monitor, wire harness, throttle motor, solenoid valve, pressure sensor