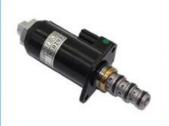

# After Service Online support Excavator Parts D6R C9 Diesel Engine Fue Injector 387-9434 328-2576

Part Name: Excavator Engine Fuel Injector

• Part Number: 387-9434 328-2576

Brand: HOWEMOQ: 1 PiecePacking: Carton

Quality: High Guarantee

Times: Fleating Points

#### Excavator Parts D6R C9 Diesel Engine Fuel Injector 387-9434 328-2576

| Brand    | HOWE     | Condition | new                                         |
|----------|----------|-----------|---------------------------------------------|
| MOQ      | 1 piece  | Quality   | guarantee                                   |
| Stock    | in stock | Payment   | trade assurance western union bank transfer |
| Warranty | 1 year   | Delivery  | usually 1-3 days                            |

# **FUEL INJECTOR**

Model C9 Engine Fuel injector

Applicatio D6R series excavator are available

Material imported components

Usage long life service

Other available products

many kinds of controller, monitor, wire harness, throttle motor, solenoid valve, pressure sensor