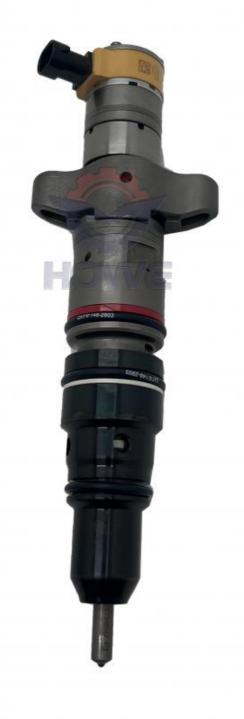

Part Name: Excavator Engine Fuel Injector

• Part Number: 387-9434 328-2576

Brand: HOWEMOQ: 1 PiecePacking: Carton

Quality: High Guarantee

Times: Fleating Points

#### Excavator Parts D6R C9 Diesel Engine Fuel Injector 387-9434 328-2576

| Brand    | HOWE     | Condition | new                                         |
|----------|----------|-----------|---------------------------------------------|
| MOQ      | 1 piece  | Quality   | guarantee                                   |
| Stock    | in stock | Payment   | trade assurance western union bank transfer |
| Warranty | 1 year   | Delivery  | usually 1-3 days                            |

# **FUEL INJECTOR**

Model C9 Engine Fuel injector

Applicatio D6R series excavator are available

Material imported components

Usage long life service

Other available products

many kinds of controller, monitor, wire harness, throttle motor, solenoid valve, pressure sensor