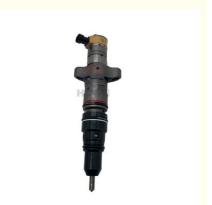

# After Service Online support Excavator Parts D6R C9 Diesel Engine Fue Injector 387-9434 328-2576

Part Name: Excavator Engine Fuel Injector

• Part Number: 387-9434 328-2576

Brand: HOWEMOQ: 1 PiecePacking: Carton

Quality: High Guarantee

Times: Fleating Points

#### Excavator Parts D6R C9 Diesel Engine Fuel Injector 387-9434 328-2576

| Brand    | HOWE     | Condition | new                                         |
|----------|----------|-----------|---------------------------------------------|
| MOQ      | 1 piece  | Quality   | guarantee                                   |
| Stock    | in stock | Payment   | trade assurance western union bank transfer |
| Warranty | 1 year   | Delivery  | usually 1-3 days                            |