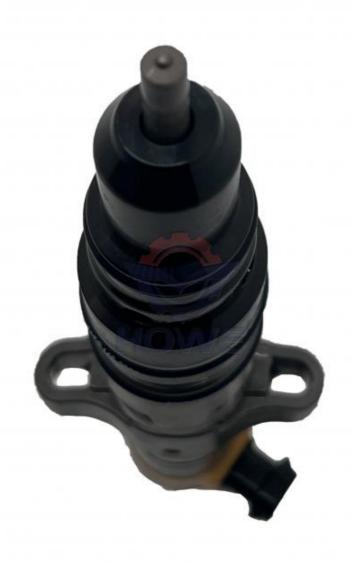

PTION

#### Excavator Parts D6R C9 Diesel Engine Fuel Injector 387-9434 328-2576

| Brand    | HOWE     | Condition | new                                         |
|----------|----------|-----------|---------------------------------------------|
| MOQ      | 1 piece  | Quality   | guarantee                                   |
| Stock    | in stock | Payment   | trade assurance western union bank transfer |
| Warranty | 1 year   | Delivery  | usually 1-3 days                            |



# **FUEL INJECTOR**

Model C9 Engine Fuel injector

Applicatio D6R series excavator are available

Material imported components

Usage long life service

Other available products

many kinds of controller, monitor, wire harness, throttle motor, solenoid valve, pressure sensor

and other parts













# PRODUCTION PROCESS



## **MAIN PRODUCTS**

ECU controller





Monitor



Wire Harness Throttle Motor



Solenoid Valves





Pressure Sensor

## **OUR COMPANY**



# **ABOUT US**

Guangzhou Howe

Machinane





Equipment Co., Ltd.

Guangzhou Howe Machinery Equipment Co., Ltd. is an engineering machinery parts company specializing in the development, production, sales and maintenance of excavator electrical parts.

# WORKSHOP

Our products include: ECU controller, monitor, throttle motor, wiring harness, air condition panel, solenoid valves, sensor, pressure switch and other electric parts apply for KOMATSU, CATERPILLAR, HITACHI, DAEWOO, KATO, KOBELCO, SUMITOMO, VOLVO, SANY etc. As well as we repair ECU controller, monitor, ECU reprogramming and reset timing.



We have more than 10 y