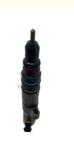

# After Service Online support Excavator Parts D6R C9 Diesel Engine Fue Injector 387-9434 328-2576

Part Name: Excavator Engine Fuel Injector

• Part Number: 387-9434 328-2576

Brand: HOWEMOQ: 1 PiecePacking: Carton

Quality: High Guarantee

Times: Fleating Points

#### Excavator Parts D6R C9 Diesel Engine Fuel Injector 387-9434 328-2576

| Brand    | HOWE     | Condition | new                                         |
|----------|----------|-----------|---------------------------------------------|
| MOQ      | 1 piece  | Quality   | guarantee                                   |
| Stock    | in stock | Payment   | trade assurance western union bank transfer |
| Warranty | 1 year   | Delivery  | usually 1-3 days                            |