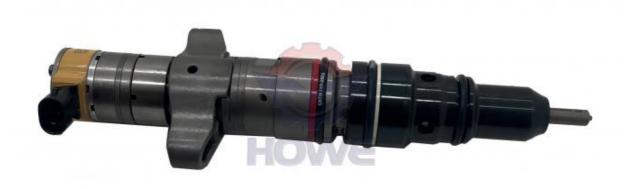

Part Name: Excavator Engine Fuel Injector

• Part Number: 387-9434 328-2576

Brand: HOWEMOQ: 1 PiecePacking: Carton

Quality: High Guarantee

Times: Fleating Points

#### Excavator Parts D6R C9 Diesel Engine Fuel Injector 387-9434 328-2576

| Brand    | HOWE     | Condition | new                                         |
|----------|----------|-----------|---------------------------------------------|
| MOQ      | 1 piece  | Quality   | guarantee                                   |
| Stock    | in stock | Payment   | trade assurance western union bank transfer |
| Warranty | 1 year   | Delivery  | usually 1-3 days                            |

# **FUEL INJECTOR**

Model C9 Engine Fuel injector

Applicatio D6R series excavator are available

Material imported components

Usage long life service

Other available products

many kinds of controller, monitor, wire harness, throttle motor, solenoid valve, pressure sensor