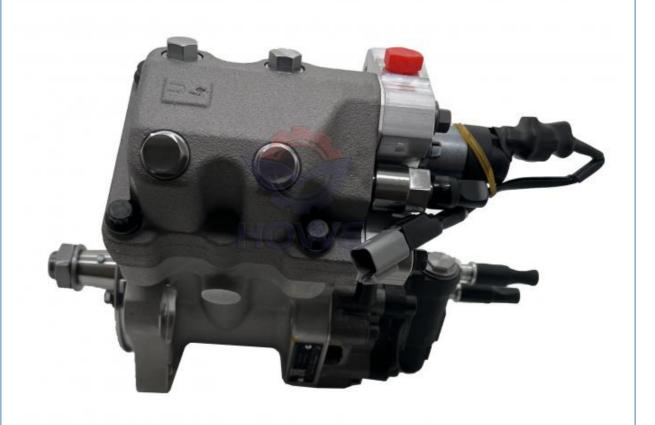

# High Pressure Diesel Fuel Pump C5594766 C4954200 Excavator Parts for PC300-8 PC360-8

#### **Product Description**

High Pressure Diesel Fuel Pump C5594766 C4954200 for Excavator Parts PC300-8 PC360-8

#### Excavator Parts PC300-8 PC360-8 High Pressure Diesel Fuel Pump C5594766 C4954200

| Brand    | HOWE     | Condition | new                                         |
|----------|----------|-----------|---------------------------------------------|
| MOQ      | 1 piece  | Quality   | guarantee                                   |
| Stock    | in stock | Payment   | trade assurance,western union,bank transfer |
| Warranty | 1 year   | Delivery  | usually 1-3 days                            |