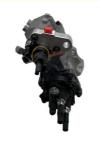

ry Equipment Co., Ltd. excavator-electricalparts.com

# High Pressure Diesel Fuel Pump C5594766 C4954200 Excavator Parts for PC300-8 PC360-8

#### **Basic Information**

• Place of Origin: Guangdong, China

Brand Name: HOWEMinimum Order Quantity: 5 pieces

• Price: \$500.00/pieces >=5 pieces



#### **Product Specification**

• Condition: New

Applicable Industries: Building Material Shops, Machinery Repair

Shops, Manufacturing Plant, Construction

Works

Showroom Location: None
Video Outgoing-inspection: Provided
Machinery Test Report: Not Available
Marketing Type: Hot Product 2019
Warranty: 1 Year, 12 Months

Part Name: Excavator Injection Oil Pump

• Part Number: C5594766 C4954200

Brand: HOWEMOQ: 1 PiecePacking: Carton

Quality: High Guarantee

The action Route



#### More Images









#### **Product Description**

High Pressure Diesel Fuel Pump C5594766 C4954200 for Excavator Parts PC300-8 PC360-8



# WHY CHOOSE US



#### PRODUCT DESCRIPTION

#### Excavator Parts PC300-8 PC360-8 High Pressure Diesel Fuel Pump C5594766 C4954200

| Brand    | HOWE     | Condition | new                                         |
|----------|----------|-----------|---------------------------------------------|
| MOQ      | 1 piece  | Quality   | guarantee                                   |
| Stock    | in stock | Payment   | trade assurance,western union,bank transfer |
| Warranty | 1 year   | Delivery  | usually 1-3 days                            |



# **FUEL PUMP**

Model PC300-8 Fuel Pump

Applicatio PC360-8 series excavator are

n available

Material imported components

Usage