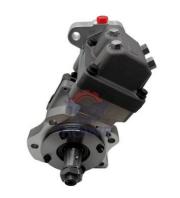

Guangzhou Howe Machinery Equipment Co., Ltd. excavator-electricalparts.com

# High Pressure Diesel Fuel Pump C5594766 C4954200 Excavator Parts for PC300-8 PC360-8

#### **Basic Information**

• Place of Origin: Guangdong, China

Brand Name: HOWEMinimum Order Quantity: 5 pieces

• Price: \$500.00/pieces >=5 pieces



#### **Product Specification**

• Condition: New

Applicable Industries: Building Material Shops, Machinery Repair

Shops, Manufacturing Plant, Construction

Works

Showroom Location: None
Video Outgoing-inspection: Provided
Machinery Test Report: Not Available
Marketing Type: Hot Product 2019
Warranty: 1 Year, 12 Months

Part Name: Excavator Injection Oil Pump

• Part Number: C5594766 C4954200

Brand: HOWEMOQ: 1 PiecePacking: Carton

Quality: High Guarantee

The action Route



#### More Images









#### **Product Description**

High Pressure Diesel Fuel Pump C5594766 C4954200 for Excavator Parts PC300-8 PC360-8



# WHY CHOOSE US



#### PRODUCT DESCRIPTION

#### Excavator Parts PC300-8 PC360-8 High Pressure Diesel Fuel Pump C5594766 C4954200

| Brand    | HOWE     | Condition | new                                         |
|----------|----------|-----------|---------------------------------------------|
| MOQ      | 1 piece  | Quality   | guarantee                                   |
| Stock    | in stock | Payment   | trade assurance,western union,bank transfer |
| Warranty | 1 year   | Delivery  | usually 1-3 days                            |



# **FUEL PUMP**

Model PC300-8 Fuel Pump

Applicatio PC360-8 series excavator are

n available

Material impo