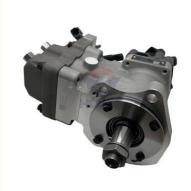

# High Pressure Diesel Fuel Pump C5594766 C4954200 Excavator Parts for PC300-8 PC360-8

Part Name: Excavator Injection Oil Pump

• Part Number: C5594766 C4954200

Brand: HOWEMOQ: 1 PiecePacking: Carton

Quality: High Guarantee

The action Route

#### **Product Description**

High Pressure Diesel Fuel Pump C5594766 C4954200 for Excavator Parts PC300-8 PC360-8

#### Excavator Parts PC300-8 PC360-8 High Pressure Diesel Fuel Pump C5594766 C4954200

| Brand    | HOWE     | Condition | new                                         |
|----------|----------|-----------|---------------------------------------------|
| MOQ      | 1 piece  | Quality   | guarantee                                   |
| Stock    | in stock | Payment   | trade assurance,western union,bank transfer |
| Warranty | 1 year   | Delivery  | usually 1-3 days                            |