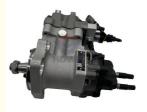

# High Pressure Diesel Fuel Pump C5594766 C4954200 Excavator Parts for PC300-8 PC360-8

#### **Product Description**

High Pressure Diesel Fuel Pump C5594766 C4954200 for Excavator Parts PC300-8 PC360-8

#### Excavator Parts PC300-8 PC360-8 High Pressure Diesel Fuel Pump C5594766 C4954200

| Brand    | HOWE     | Condition | new                                         |
|----------|----------|-----------|---------------------------------------------|
| MOQ      | 1 piece  | Quality   | guarantee                                   |
| Stock    | in stock | Payment   | trade assurance,western union,bank transfer |
| Warranty | 1 year   | Delivery  | usually 1-3 days                            |