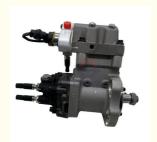

nery Equipment Co., Ltd. excavator-electricalparts.com

# High Pressure Diesel Fuel Pump C5594766 C4954200 Excavator Parts for PC300-8 PC360-8

#### **Basic Information**

• Place of Origin: Guangdong, China

Brand Name: HOWEMinimum Order Quantity: 5 pieces

• Price: \$500.00/pieces >=5 pieces



#### **Product Specification**

• Condition: New

Applicable Industries: Building Material Shops, Machinery Repair

Shops, Manufacturing Plant, Construction

Works

Showroom Location: None
Video Outgoing-inspection: Provided
Machinery Test Report: Not Available
Marketing Type: Hot Product 2019
Warranty: 1 Year, 12 Months

Part Name: Excavator Injection Oil Pump

• Part Number: C5594766 C4954200

Brand: HOWEMOQ: 1 PiecePacking: Carton

Quality: High Guarantee

The action Route



#### More Images









#### **Product Description**

High Pressure Diesel Fuel Pump C5594766 C4954200 for Excavator Parts PC300-8 PC360-8



# WHY CHOOSE US



#### PRODUCT DESCRIPTION

#### Excavator Parts PC300-8 PC360-8 High Pressure Diesel Fuel Pump C5594766 C4954200

| Brand    | HOWE     | Condition | new                                         |
|----------|----------|-----------|---------------------------------------------|
| MOQ      | 1 piece  | Quality   | guarantee                                   |
| Stock    | in stock | Payment   | trade assurance,western union,bank transfer |
| Warranty | 1 year   | Delivery  | usually 1-3 days                            |



# **FUEL PUMP**

Model PC300-8 Fuel Pump

Applicatio PC360-8 series excavator are

n available

Material imported components

Usa