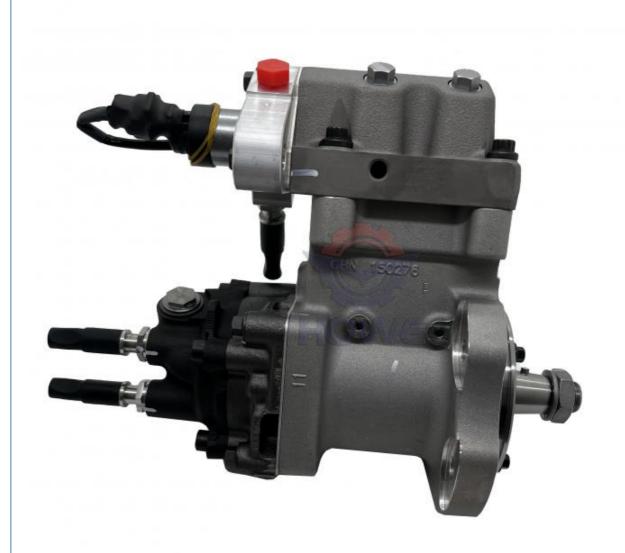

# High Pressure Diesel Fuel Pump C5594766 C4954200 Excavator Parts for PC300-8 PC360-8

#### **Product Description**

High Pressure Diesel Fuel Pump C5594766 C4954200 for Excavator Parts PC300-8 PC360-8

#### Excavator Parts PC300-8 PC360-8 High Pressure Diesel Fuel Pump C5594766 C4954200

| Brand    | HOWE     | Condition | new                                         |
|----------|----------|-----------|---------------------------------------------|
| MOQ      | 1 piece  | Quality   | guarantee                                   |
| Stock    | in stock | Payment   | trade assurance,western union,bank transfer |
| Warranty | 1 year   | Delivery  | usually 1-3 days                            |