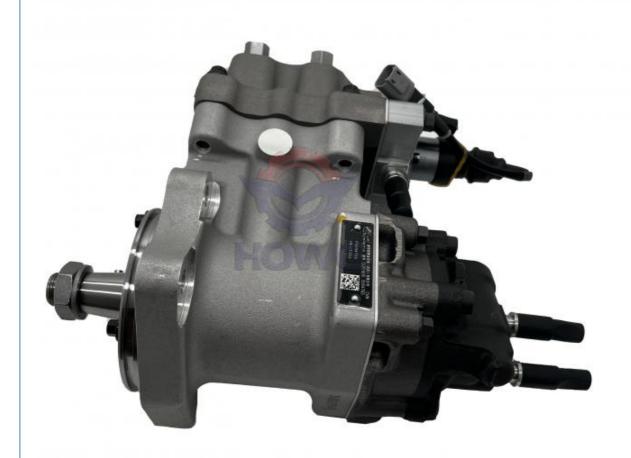

# High Pressure Diesel Fuel Pump C5594766 C4954200 Excavator Parts for PC300-8 PC360-8

#### **Product Description**

High Pressure Diesel Fuel Pump C5594766 C4954200 for Excavator Parts PC300-8 PC360-8

#### Excavator Parts PC300-8 PC360-8 High Pressure Diesel Fuel Pump C5594766 C4954200

| Brand    | HOWE     | Condition | new                                         |
|----------|----------|-----------|---------------------------------------------|
| MOQ      | 1 piece  | Quality   | guarantee                                   |
| Stock    | in stock | Payment   | trade assurance,western union,bank transfer |
| Warranty | 1 year   | Delivery  | usually 1-3 days                            |