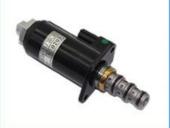

# High Pressure Diesel Fuel Pump C5594766 C4954200 Excavator Parts for PC300-8 PC360-8

Part Name: Excavator Injection Oil Pump

• Part Number: C5594766 C4954200

Brand: HOWEMOQ: 1 PiecePacking: Carton

Quality: High Guarantee

The action Route

#### Excavator Parts PC300-8 PC360-8 High Pressure Diesel Fuel Pump C5594766 C4954200

| Brand    | HOWE     | Condition | new                                         |
|----------|----------|-----------|---------------------------------------------|
| MOQ      | 1 piece  | Quality   | guarantee                                   |
| Stock    | in stock | Payment   | trade assurance,western union,bank transfer |
| Warranty | 1 year   | Delivery  | usually 1-3 days                            |

# **FUEL PUMP**

Model PC300-8 Fuel Pump

Applicatio PC360-8 series excavator are

n available

Material imported components

Usage long life service

Other many kinds of controller, monitor, wire harness, throttle motor, solenoid valve, pressure sensor