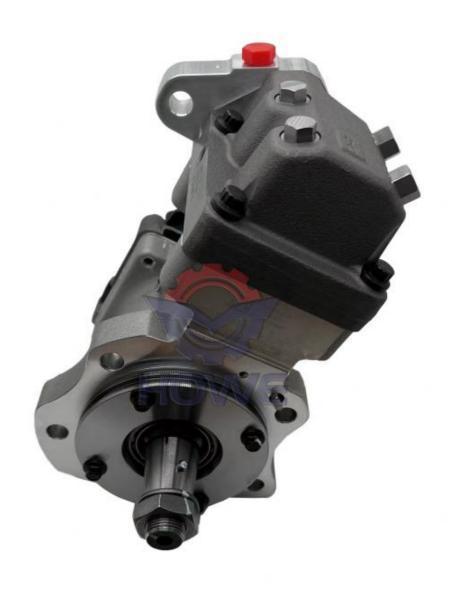

# High Pressure Diesel Fuel Pump C5594766 C4954200 Excavator Parts for PC300-8 PC360-8

#### **Product Description**

High Pressure Diesel Fuel Pump C5594766 C4954200 for Excavator Parts PC300-8 PC360-8

#### Excavator Parts PC300-8 PC360-8 High Pressure Diesel Fuel Pump C5594766 C4954200

| Brand    | HOWE     | Condition | new                                         |
|----------|----------|-----------|---------------------------------------------|
| MOQ      | 1 piece  | Quality   | guarantee                                   |
| Stock    | in stock | Payment   | trade assurance,western union,bank transfer |
| Warranty | 1 year   | Delivery  | usually 1-3 days                            |