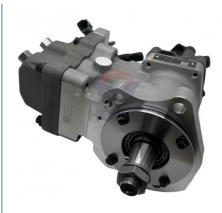

# High Pressure Diesel Fuel Pump C5594766 C4954200 Excavator Parts for PC300-8 PC360-8

#### **Product Description**

High Pressure Diesel Fuel Pump C5594766 C4954200 for Excavator Parts PC300-8 PC360-8

#### Excavator Parts PC300-8 PC360-8 High Pressure Diesel Fuel Pump C5594766 C4954200

| Brand    | HOWE     | Condition | new                                         |
|----------|----------|-----------|---------------------------------------------|
| MOQ      | 1 piece  | Quality   | guarantee                                   |
| Stock    | in stock | Payment   | trade assurance,western union,bank transfer |
| Warranty | 1 year   | Delivery  | usually 1-3 days                            |