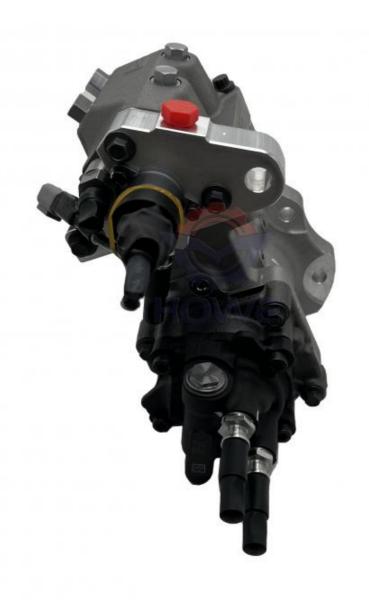

# High Pressure Diesel Fuel Pump C5594766 C4954200 Excavator Parts for PC300-8 PC360-8

#### **Product Description**

High Pressure Diesel Fuel Pump C5594766 C4954200 for Excavator Parts PC300-8 PC360-8

#### Excavator Parts PC300-8 PC360-8 High Pressure Diesel Fuel Pump C5594766 C4954200

| Brand    | HOWE     | Condition | new                                         |
|----------|----------|-----------|---------------------------------------------|
| MOQ      | 1 piece  | Quality   | guarantee                                   |
| Stock    | in stock | Payment   | trade assurance,western union,bank transfer |
| Warranty | 1 year   | Delivery  | usually 1-3 days                            |