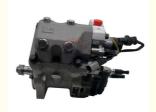

# High Pressure Diesel Fuel Pump C5594766 C4954200 Excavator Parts for PC300-8 PC360-8

#### **Product Description**

High Pressure Diesel Fuel Pump C5594766 C4954200 for Excavator Parts PC300-8 PC360-8

#### Excavator Parts PC300-8 PC360-8 High Pressure Diesel Fuel Pump C5594766 C4954200

| Brand    | HOWE     | Condition | new                                         |
|----------|----------|-----------|---------------------------------------------|
| MOQ      | 1 piece  | Quality   | guarantee                                   |
| Stock    | in stock | Payment   | trade assurance,western union,bank transfer |
| Warranty | 1 year   | Delivery  | usually 1-3 days                            |