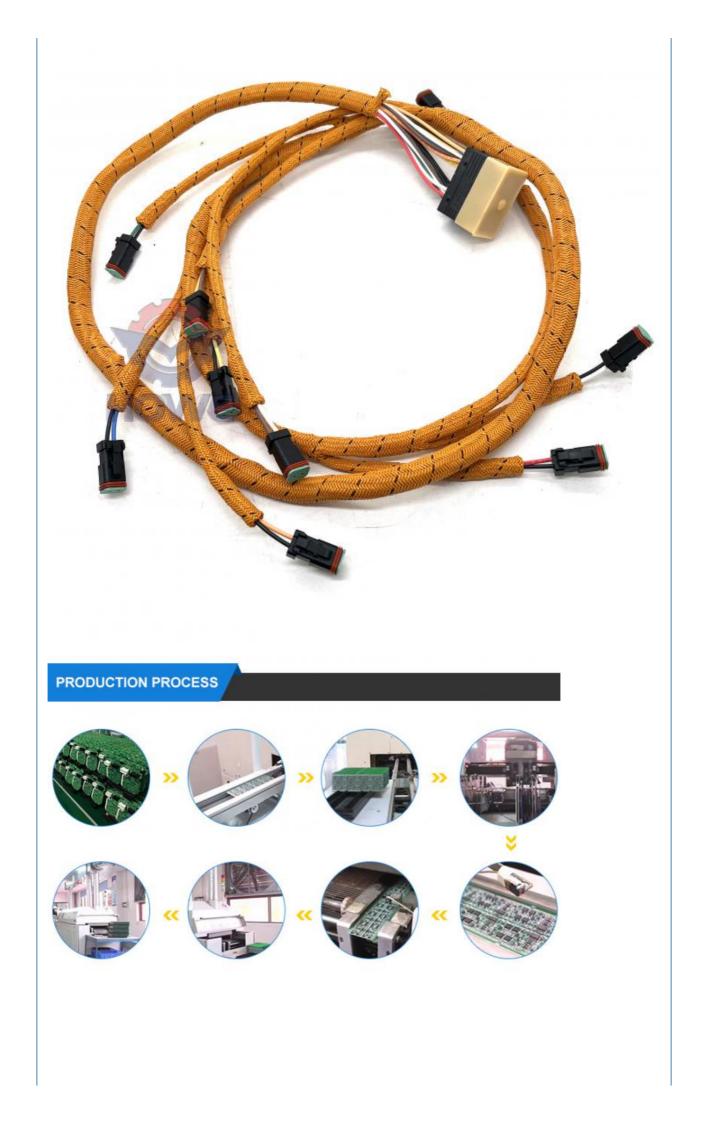

### Excavator Line Parts E966H Transmission Wire Harness 328-4410 247-4863

### PRODUCT DESCRIPTION

Excavator Line Parts E966H Transmission Wire Harness 328-4410 247-4863

| Brand    | HOWE     | Condition | new                                            |
|----------|----------|-----------|------------------------------------------------|
| MOQ      | 1 piece  | Quality   | guarantee                                      |
| Stock    | in stock | Payment   | trade assurance western union bank<br>transfer |
| Warranty | 1 year   | Delivery  | usually 1-3 days                               |

### **WIRE HARNESS**

| Model                          | E966H Transmission Harness                                                                                                |  |
|--------------------------------|---------------------------------------------------------------------------------------------------------------------------|--|
| Applicatio<br>n                | E966H series excavator are<br>available                                                                                   |  |
| Material                       | imported components                                                                                                       |  |
| Usage                          | long life service                                                                                                         |  |
| Other<br>available<br>products | many kinds of controller, monitor,<br>wire harness, throttle motor,<br>solenoid valve, pressure sensor<br>and other parts |  |