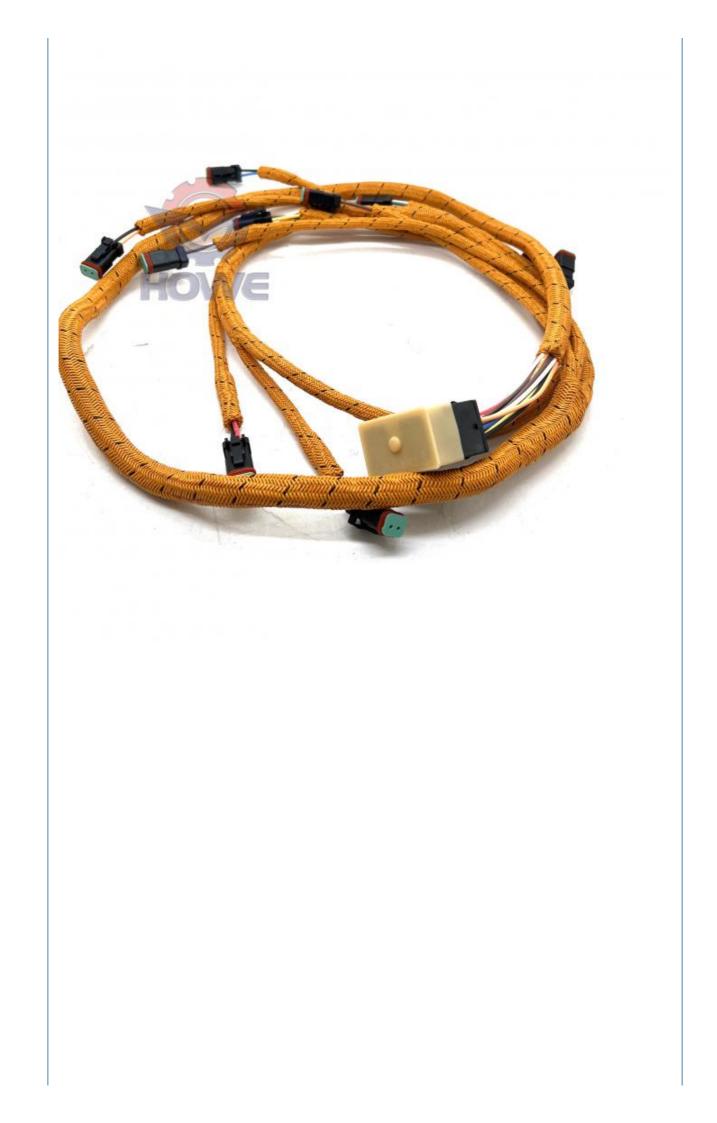

### Excavator Line Parts E966H Transmission Wire Harness 328-4410 247-4863

### PRODUCT DESCRIPTION

Excavator Line Parts E966H Transmission Wire Harness 328-4410 247-4863

| Brand    | HOWE     | Condition | new                                            |
|----------|----------|-----------|------------------------------------------------|
| MOQ      | 1 piece  | Quality   | guarantee                                      |
| Stock    | in stock | Payment   | trade assurance western union bank<br>transfer |
| Warranty | 1 year   | Delivery  | usually 1-3 days                               |

### **WIRE HARNESS**

| Model                          | E966H Transmission Harness                                                                                                |  |
|--------------------------------|---------------------------------------------------------------------------------------------------------------------------|--|
| Applicatio<br>n                | E966H series excavator are<br>available                                                                                   |  |
| Material                       | imported components                                                                                                       |  |
| Usage                          | long life service                                                                                                         |  |
| Other<br>available<br>products | many kinds of controller, monitor,<br>wire harness, throttle motor,<br>solenoid valve, pressure sensor<br>and other parts |  |