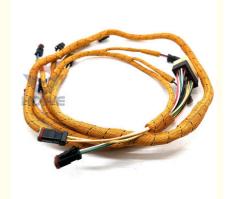

### Excavator Line Parts E966H Transmission Wire Harness 328-4410 247-4863

### PRODUCT DESCRIPTION

Excavator Line Parts E966H Transmission Wire Harness 328-4410 247-4863

| Brand    | HOWE     | Condition | new                                            |
|----------|----------|-----------|------------------------------------------------|
| MOQ      | 1 piece  | Quality   | guarantee                                      |
| Stock    | in stock | Payment   | trade assurance western union bank<br>transfer |
| Warranty | 1 year   | Delivery  | usually 1-3 days                               |

### **WIRE HARNESS**

| Model                          | E966H Transmission Harness                                                                                                |  |
|--------------------------------|---------------------------------------------------------------------------------------------------------------------------|--|
| Applicatio<br>n                | E966H series excavator are<br>available                                                                                   |  |
| Material                       | imported components                                                                                                       |  |
| Usage                          | long life service                                                                                                         |  |
| Other<br>available<br>products | many kinds of controller, monitor,<br>wire harness, throttle motor,<br>solenoid valve, pressure sensor<br>and other parts |  |