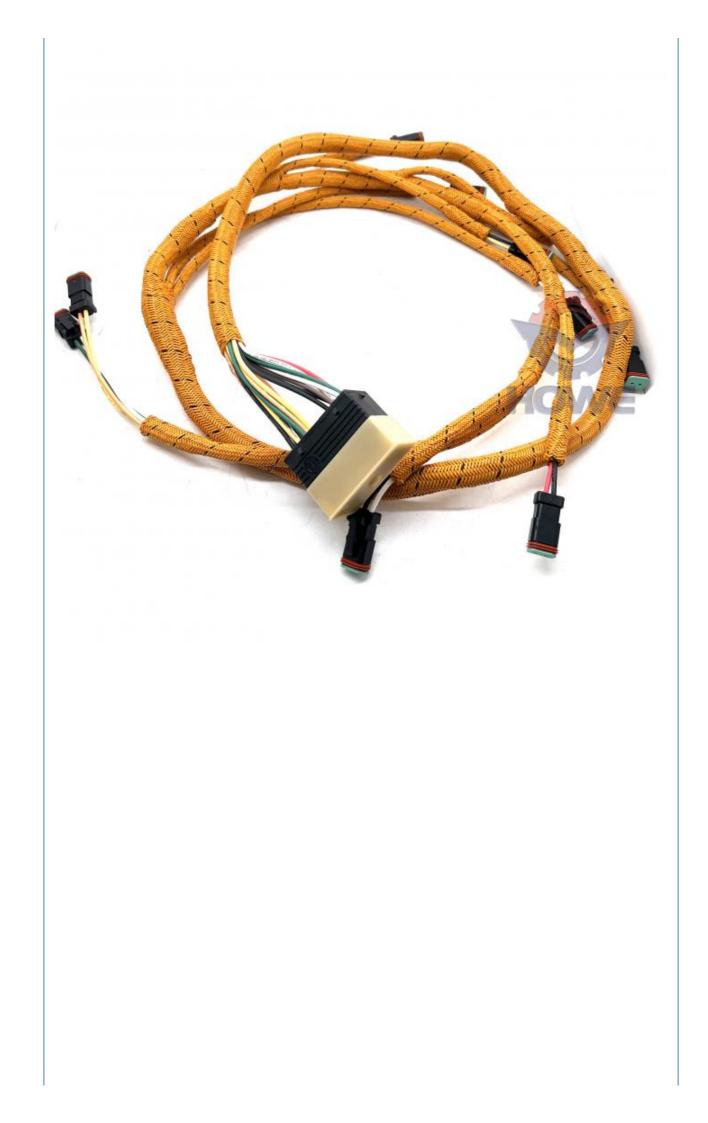

### Excavator Line Parts E966H Transmission Wire Harness 328-4410 247-4863

### PRODUCT DESCRIPTION

Excavator Line Parts E966H Transmission Wire Harness 328-4410 247-4863

| Brand    | HOWE     | Condition | new                                            |
|----------|----------|-----------|------------------------------------------------|
| MOQ      | 1 piece  | Quality   | guarantee                                      |
| Stock    | in stock | Payment   | trade assurance western union bank<br>transfer |
| Warranty | 1 year   | Delivery  | usually 1-3 days                               |

### **WIRE HARNESS**

| Model                          | E966H Transmission Harness                                                                                                |  |
|--------------------------------|---------------------------------------------------------------------------------------------------------------------------|--|
| Applicatio<br>n                | E966H series excavator are<br>available                                                                                   |  |
| Material                       | imported components                                                                                                       |  |
| Usage                          | long life service                                                                                                         |  |
| Other<br>available<br>products | many kinds of controller, monitor,<br>wire harness, throttle motor,<br>solenoid valve, pressure sensor<br>and other parts |  |