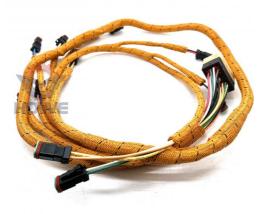

### Excavator Line Parts E966H Transmission Wire Harness 328-4410 247-4863

### PRODUCT DESCRIPTION

Excavator Line Parts E966H Transmission Wire Harness 328-4410 247-4863

| Brand    | HOWE     | Condition | new                                            |
|----------|----------|-----------|------------------------------------------------|
| MOQ      | 1 piece  | Quality   | guarantee                                      |
| Stock    | in stock | Payment   | trade assurance western union bank<br>transfer |
| Warranty | 1 year   | Delivery  | usually 1-3 days                               |

### **WIRE HARNESS**

| Model                          | E966H Transmission Harness                                                                                                |  |
|--------------------------------|---------------------------------------------------------------------------------------------------------------------------|--|
| Applicatio<br>n                | E966H series excavator are<br>available                                                                                   |  |
| Material                       | imported components                                                                                                       |  |
| Usage                          | long life service                                                                                                         |  |
| Other<br>available<br>products | many kinds of controller, monitor,<br>wire harness, throttle motor,<br>solenoid valve, pressure sensor<br>and other parts |  |