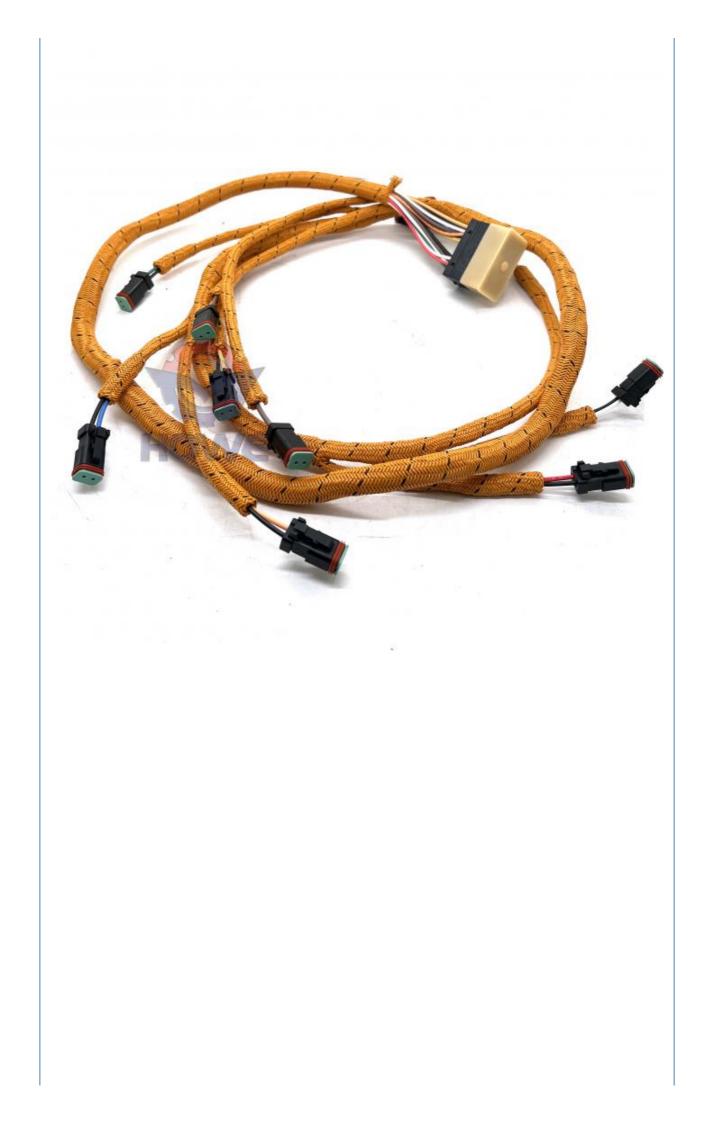

### Excavator Line Parts E966H Transmission Wire Harness 328-4410 247-4863

### PRODUCT DESCRIPTION

Excavator Line Parts E966H Transmission Wire Harness 328-4410 247-4863

| Brand    | HOWE     | Condition | new                                            |
|----------|----------|-----------|------------------------------------------------|
| MOQ      | 1 piece  | Quality   | guarantee                                      |
| Stock    | in stock | Payment   | trade assurance western union bank<br>transfer |
| Warranty | 1 year   | Delivery  | usually 1-3 days                               |

### **WIRE HARNESS**

| Model                          | E966H Transmission Harness                                                                                                |  |
|--------------------------------|---------------------------------------------------------------------------------------------------------------------------|--|
| Applicatio<br>n                | E966H series excavator are<br>available                                                                                   |  |
| Material                       | imported components                                                                                                       |  |
| Usage                          | long life service                                                                                                         |  |
| Other<br>available<br>products | many kinds of controller, monitor,<br>wire harness, throttle motor,<br>solenoid valve, pressure sensor<br>and other parts |  |