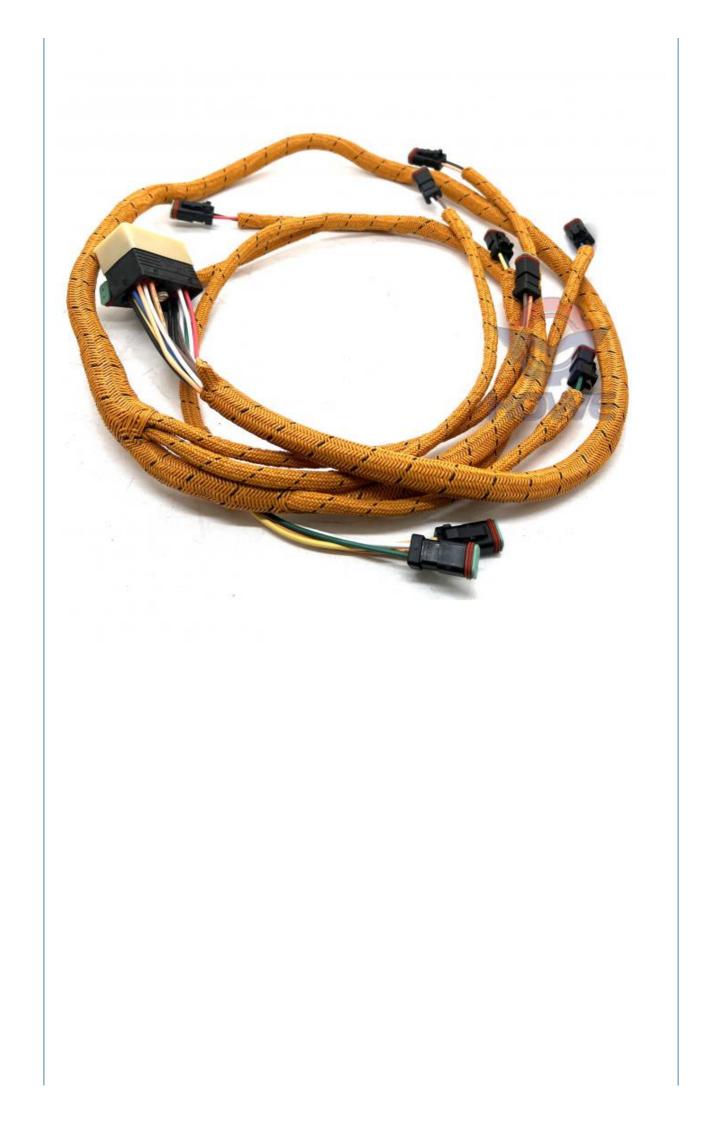

### Excavator Line Parts E966H Transmission Wire Harness 328-4410 247-4863

### PRODUCT DESCRIPTION

Excavator Line Parts E966H Transmission Wire Harness 328-4410 247-4863

| Brand    | HOWE     | Condition | new                                            |
|----------|----------|-----------|------------------------------------------------|
| MOQ      | 1 piece  | Quality   | guarantee                                      |
| Stock    | in stock | Payment   | trade assurance western union bank<br>transfer |
| Warranty | 1 year   | Delivery  | usually 1-3 days                               |

### **WIRE HARNESS**

| Model                          | E966H Transmission Harness                                                                                                |  |
|--------------------------------|---------------------------------------------------------------------------------------------------------------------------|--|
| Applicatio<br>n                | E966H series excavator are<br>available                                                                                   |  |
| Material                       | imported components                                                                                                       |  |
| Usage                          | long life service                                                                                                         |  |
| Other<br>available<br>products | many kinds of controller, monitor,<br>wire harness, throttle motor,<br>solenoid valve, pressure sensor<br>and other parts |  |