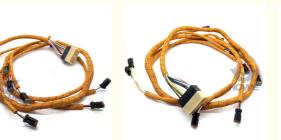

### Excavator Line Parts E966H Transmission Wire Harness 328-4410 247-4863

### PRODUCT DESCRIPTION

Excavator Line Parts E966H Transmission Wire Harness 328-4410 247-4863

| Brand    | HOWE     | Condition | new                                            |
|----------|----------|-----------|------------------------------------------------|
| MOQ      | 1 piece  | Quality   | guarantee                                      |
| Stock    | in stock | Payment   | trade assurance western union bank<br>transfer |
| Warranty | 1 year   | Delivery  | usually 1-3 days                               |

### **WIRE HARNESS**

| Model                          | E966H Transmission Harness                                                                                                |  |
|--------------------------------|---------------------------------------------------------------------------------------------------------------------------|--|
| Applicatio<br>n                | E966H series excavator are<br>available                                                                                   |  |
| Material                       | imported components                                                                                                       |  |
| Usage                          | long life service                                                                                                         |  |
| Other<br>available<br>products | many kinds of controller, monitor,<br>wire harness, throttle motor,<br>solenoid valve, pressure sensor<br>and other parts |  |