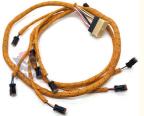

### Excavator Line Parts E966H Transmission Wire Harness 328-4410 247-4863

### PRODUCT DESCRIPTION

Excavator Line Parts E966H Transmission Wire Harness 328-4410 247-4863

| Brand    | HOWE     | Condition | new                                            |
|----------|----------|-----------|------------------------------------------------|
| MOQ      | 1 piece  | Quality   | guarantee                                      |
| Stock    | in stock | Payment   | trade assurance western union bank<br>transfer |
| Warranty | 1 year   | Delivery  | usually 1-3 days                               |

### **WIRE HARNESS**

| Model                          | E966H Transmission Harness                                                                                                |  |
|--------------------------------|---------------------------------------------------------------------------------------------------------------------------|--|
| Applicatio<br>n                | E966H series excavator are<br>available                                                                                   |  |
| Material                       | imported components                                                                                                       |  |
| Usage                          | long life service                                                                                                         |  |
| Other<br>available<br>products | many kinds of controller, monitor,<br>wire harness, throttle motor,<br>solenoid valve, pressure sensor<br>and other parts |  |