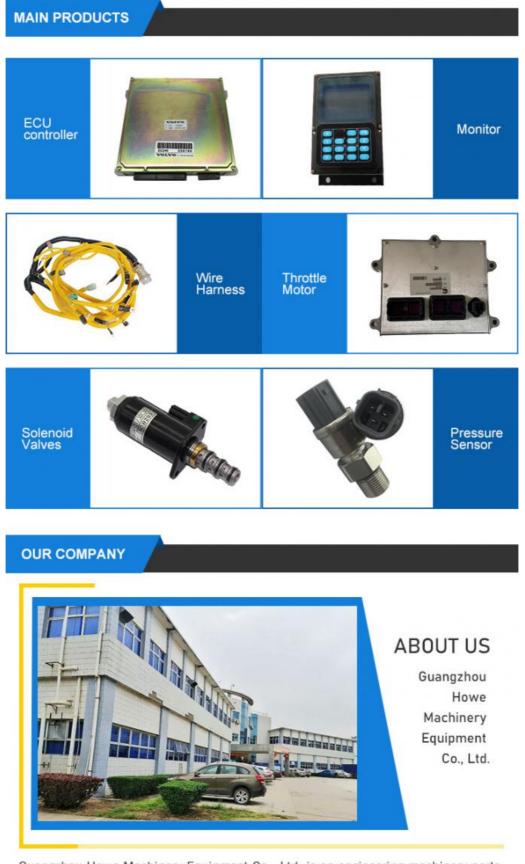

### CONTROLLER

| Model                          | R235LC-9 Hydraulic Controller                                                                                             |  |
|--------------------------------|---------------------------------------------------------------------------------------------------------------------------|--|
| Applicatio<br>n                | R250LC-9 series excavator are available                                                                                   |  |
| Material                       | imported components                                                                                                       |  |
| Usage                          | long life service                                                                                                         |  |
| Other<br>available<br>products | many kinds of controller, monitor,<br>wire harness, throttle motor,<br>solenoid valve, pressure sensor<br>and other parts |  |

# WORKSHOP

Our products include: ECU controller, monitor, throttle motor, wiring harness, air condition panel, solenoid valves, sensor, pressure switch and other electric parts apply for KOMATSU, CATERPILLAR, HITACHI,DAEWOO,KATO, KOBELCO, SUMITOMO,VOLVO,SANY etc. As