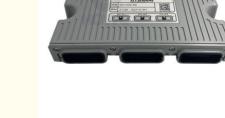

## Excavator Electronic Control Unit R235LC-9 R250LC-9 Hydraulic Controller 21Q6-32160 21Q7-32103

## **PRODUCT DESCRIPTION**

Excavator Electronic Control Unit R235LC-9 R250LC-9 Hydraulic Controller 21Q6-32160 21Q7-32103

| Brand    | HOWE     | Condition | new                                            |
|----------|----------|-----------|------------------------------------------------|
| MOQ      | 1 piece  | Quality   | guarantee                                      |
| Stock    | in stock | Payment   | trade assurance western union bank<br>transfer |
| Warranty | 1 year   | Delivery  | usually 1-3 days                               |

### CONTROLLER

| Model                          | R235LC-9 Hydraulic Controller                                                                                             |  |
|--------------------------------|---------------------------------------------------------------------------------------------------------------------------|--|
| Applicatio<br>n                | R250LC-9 series excavator are available                                                                                   |  |
| Material                       | imported components                                                                                                       |  |
| Usage                          | long life service                                                                                                         |  |
| Other<br>available<br>products | many kinds of controller, monitor,<br>wire harness, throttle motor,<br>solenoid valve, pressure sensor<br>and other parts |  |