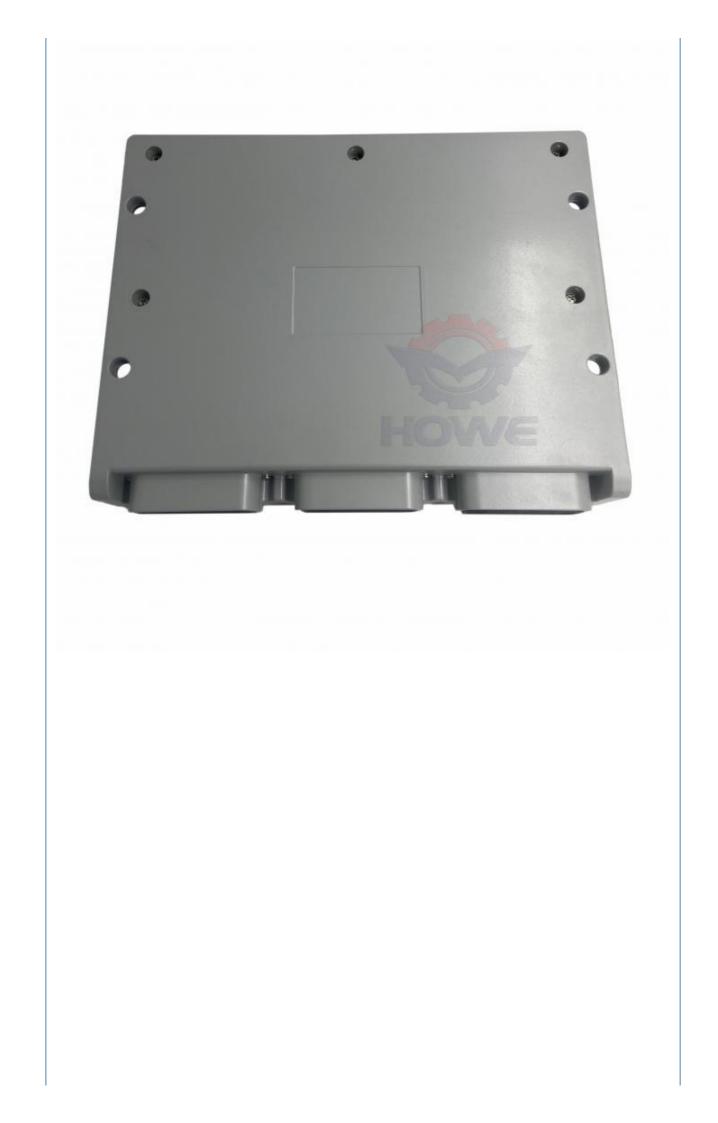

------------------|---------------------------------------------------------------------------------------------------------------------------|--|
| Applicatio<br>n                | R250LC-9 series excavator are available                                                                                   |  |
| Material                       | imported components                                                                                                       |  |
| Usage                          | long life service                                                                                                         |  |
| Other<br>available<br>products | many kinds of controller, monitor,<br>wire harness, throttle motor,<br>solenoid valve, pressure sensor<br>and other parts |  |













Guangzhou Howe Machinery Equipment Co., Ltd. is an engineering machinery parts company specializing in the development, production, sales and maintenance of excavator electrical parts.

# WORKSHOP

Our products include: ECU controller, monitor, throttle motor, wiring harness, air condition panel, solenoid valves, sensor, pressure switch and other electric parts apply for KOMATSU, CATERPILLAR, HITACHI,DAEWOO,KATO, KOBELCO, SUMITOMO,VOLVO,SANY etc. As

well as we repair ECU controller, monitor, ECU reprogramming and reset timing.



We have more than 10 years of working experience in the field of construction machinery accessories, have first-class technical staff and excellent sales service team to provide customers with good pre-sales and after-sales service. Our company has always