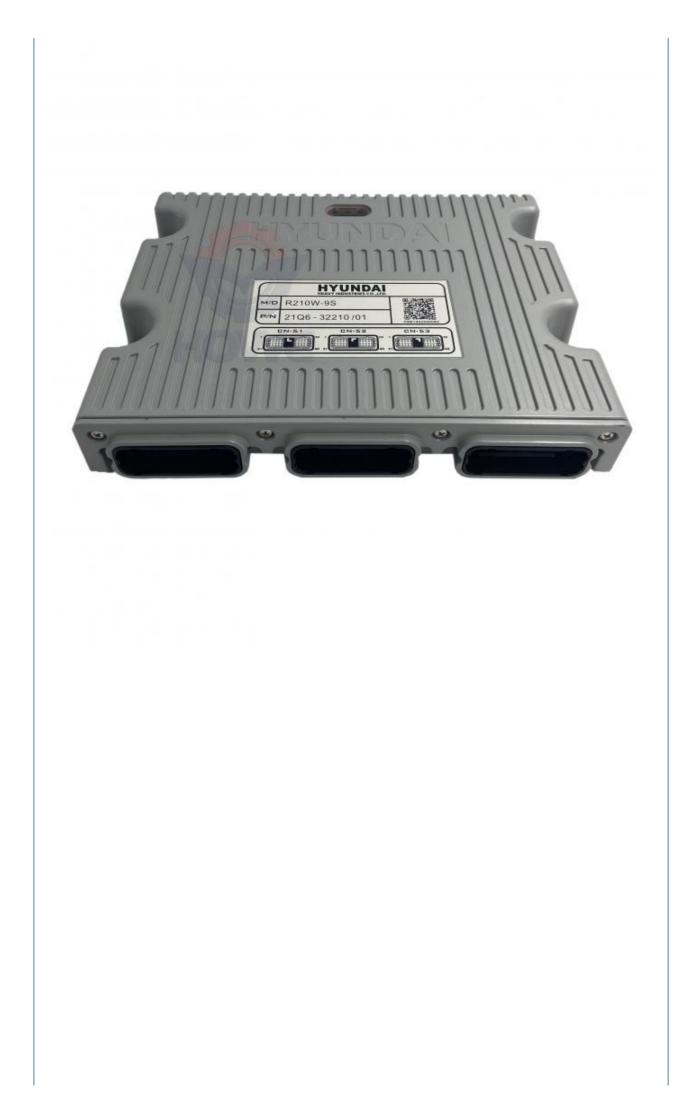

## Excavator Electronic Control Unit R235LC-9 R250LC-9 Hydraulic Controller 21Q6-32160 21Q7-32103

## **PRODUCT DESCRIPTION**

Excavator Electronic Control Unit R235LC-9 R250LC-9 Hydraulic Controller 21Q6-32160 21Q7-32103

| Brand    | HOWE     | Condition | new                                            |
|----------|----------|-----------|------------------------------------------------|
| MOQ      | 1 piece  | Quality   | guarantee                                      |
| Stock    | in stock | Payment   | trade assurance western union bank<br>transfer |
| Warranty | 1 year   | Delivery  | usually 1-3 days                               |

### CONTROLLER

| Model                          | R235LC-9 Hydraulic Controller                                                                                             |  |
|--------------------------------|---------------------------------------------------------------------------------------------------------------------------|--|
| Applicatio<br>n                | R250LC-9 series excavator are available                                                                                   |  |
| Material                       | imported components                                                                                                       |  |
| Usage                          | long life service                                                                                                         |  |
| Other<br>available<br>products | many kinds of controller, monitor,<br>wire harness, throttle motor,<br>solenoid valve, pressure sensor<br>and other parts |  |