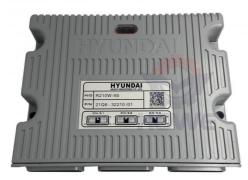

## Excavator Electronic Control Unit R235LC-9 R250LC-9 Hydraulic Controller 21Q6-32160 21Q7-32103

## **PRODUCT DESCRIPTION**

Excavator Electronic Control Unit R235LC-9 R250LC-9 Hydraulic Controller 21Q6-32160 21Q7-32103

| Brand    | HOWE     | Condition | new                                            |
|----------|----------|-----------|------------------------------------------------|
| MOQ      | 1 piece  | Quality   | guarantee                                      |
| Stock    | in stock | Payment   | trade assurance western union bank<br>transfer |
| Warranty | 1 year   | Delivery  | usually 1-3 days                               |

### CONTROLLER

| Model                          | R235LC-9 Hydraulic Controller                                                                                             |  |
|--------------------------------|---------------------------------------------------------------------------------------------------------------------------|--|
| Applicatio<br>n                | R250LC-9 series excavator are available                                                                                   |  |
| Material                       | imported components                                                                                                       |  |
| Usage                          | long life service                                                                                                         |  |
| Other<br>available<br>products | many kinds of controller, monitor,<br>wire harness, throttle motor,<br>solenoid valve, pressure sensor<br>and other parts |  |