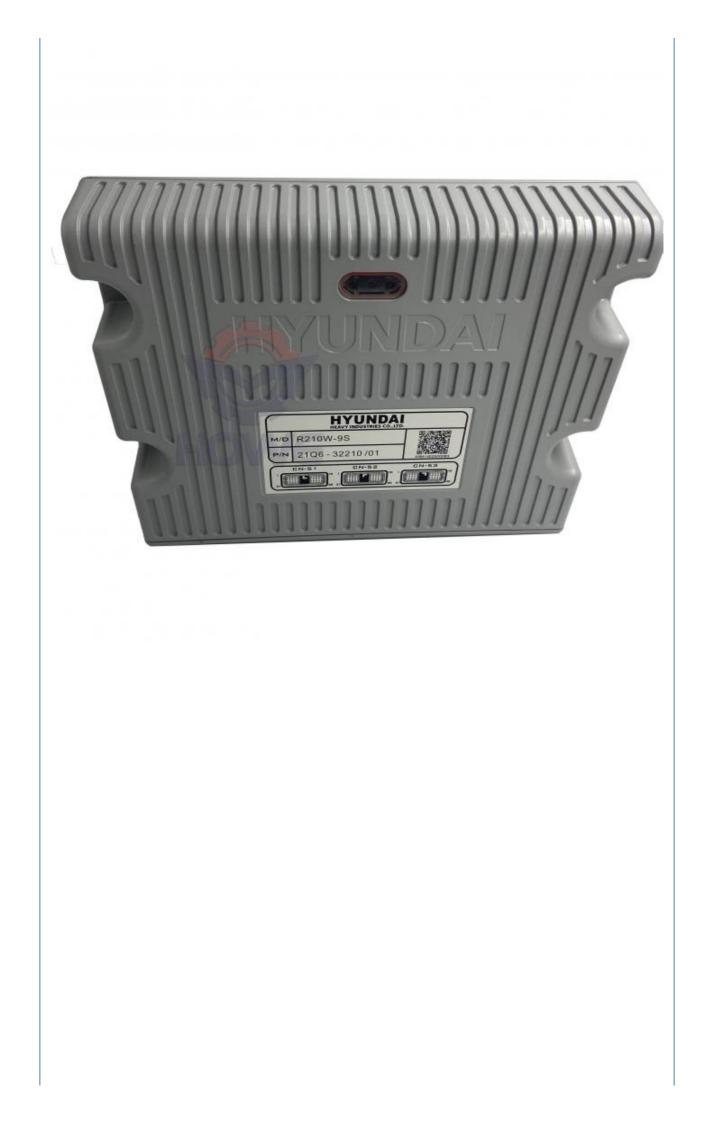

## Excavator Electronic Control Unit R235LC-9 R250LC-9 Hydraulic Controller 21Q6-32160 21Q7-32103

### CONTROLLER

| Model                          | R235LC-9 Hydraulic Controller                                                                                             |  |
|--------------------------------|---------------------------------------------------------------------------------------------------------------------------|--|
| Applicatio<br>n                | R250LC-9 series excavator are available                                                                                   |  |
| Material                       | imported components                                                                                                       |  |
| Usage                          | long life service                                                                                                         |  |
| Other<br>available<br>products | many kinds of controller, monitor,<br>wire harness, throttle motor,<br>solenoid valve, pressure sensor<br>and other parts |  |