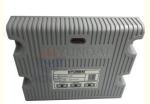

## Excavator Electronic Control Unit R235LC-9 R250LC-9 Hydraulic Controller 21Q6-32160 21Q7-32103

## **Basic Information**

- Place of Origin:
- Brand Name:
- Minimum Order Quantity:
- Price:
- HOWE

Guangdong, China

5 pieces \$300.00/pieces >=5 pieces 

### **Product Specification**

- Condition:
- Applicable Industries:
- Machinery Test Report: Not Available

- Part Name:

- MOQ:
- Packing:

New Building Material Shops, Machinery Repair

Hot Product 2019 1 Year, 12 Months

HOWE

1 Piece

Carton

High Guarantee

Electric Deute

Excavator Hydraulic Controller

21Q6-32160 21Q7-32103

- Shops, Manufacturing Plant, Construction Works
- Showroom Location: None
- Video Outgoing-inspection: Provided
- Marketing Type:
- Warranty:
- Part Number:
- Brand:

- Quality:



### More Images









### **Product Description**



# WHY CHOOSE US



## **PRODUCT DESCRIPTION**

Excavator Electronic Control Unit R235LC-9 R250LC-9 Hydraulic Controller 21Q6-32160 21Q7-32103

| Brand    | HOWE     | Condition | new                                            |
|----------|----------|-----------|------------------------------------------------|
| MOQ      | 1 piece  | Quality   | guarantee                                      |
| Stock    | in stock | Payment   | trade assurance western union bank<br>transfer |
| Warranty | 1 year   | Delivery  | usually 1-3 days                               |

### CONTROLLER



| Model                          | R235LC-9 Hydraulic Controller                                                                                             |  |
|-----------