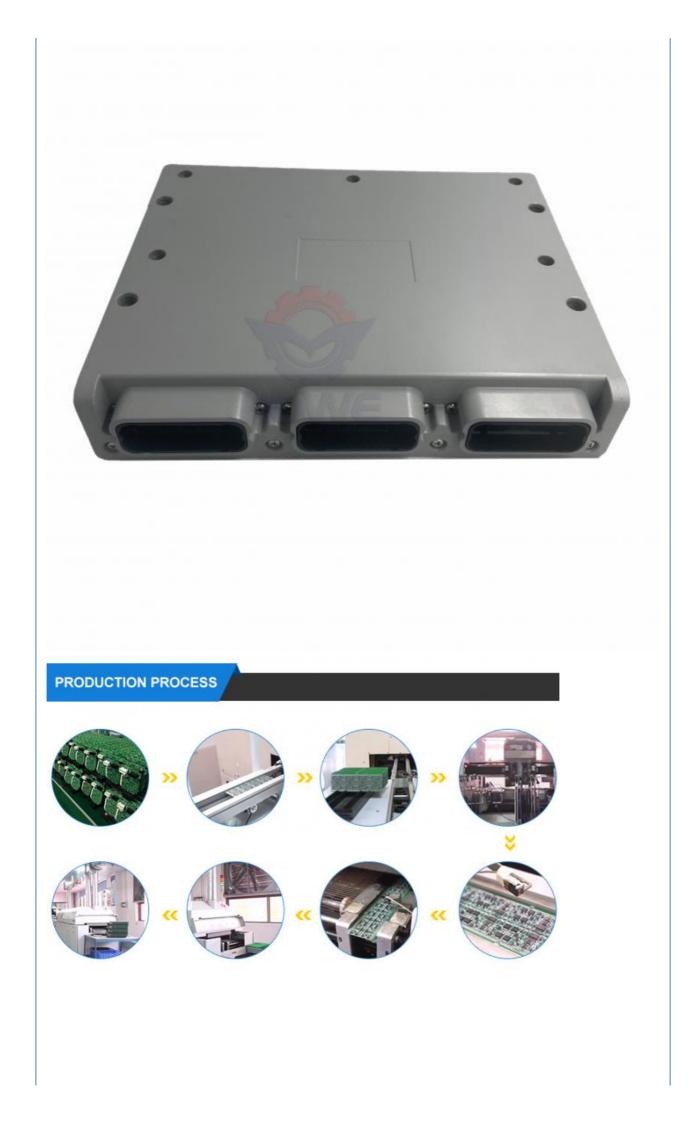

--------------|---------------------------------------------------------------------------------------------------------------------------|--|
| Applicatio<br>n                | R250LC-9 series excavator are available                                                                                   |  |
| Material                       | imported components                                                                                                       |  |
| Usage                          | long life service                                                                                                         |  |
| Other<br>available<br>products | many kinds of controller, monitor,<br>wire harness, throttle motor,<br>solenoid valve, pressure sensor<br>and other parts |  |













Guangzhou Howe Machinery Equipment Co., Ltd. is an engineering machinery parts company specializing in the development, production, sales and maintenance of excavator electrical parts.

# WORKSHOP

Our products include: ECU controller, monitor, throttle motor, wiring harness, air condition panel, solenoid valves, sensor, pressure switch and other electric parts apply for KOMATSU, CATERPILLAR, HITACHI,DAEWOO,KATO, KOBELCO, SUMITOMO,VOLVO,SANY etc. As

well as we repair ECU controller, monitor, ECU reprogramming and reset timing.



We have more than 10 years of working experience in the field of construction machinery accessories, have first-class technical staff and excellent sales service team to provide customers with good pre-sales and after-sales service. Our company has always adh