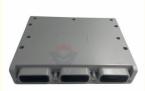

## Excavator Electronic Control Unit R235LC-9 R250LC-9 Hydraulic Controller 21Q6-32160 21Q7-32103

## **PRODUCT DESCRIPTION**

Excavator Electronic Control Unit R235LC-9 R250LC-9 Hydraulic Controller 21Q6-32160 21Q7-32103

| Brand    | HOWE     | Condition | new                                            |
|----------|----------|-----------|------------------------------------------------|
| MOQ      | 1 piece  | Quality   | guarantee                                      |
| Stock    | in stock | Payment   | trade assurance western union bank<br>transfer |
| Warranty | 1 year   | Delivery  | usually 1-3 days                               |

### CONTROLLER

| Model                          | R235LC-9 Hydraulic Controller                                                                                             |  |
|--------------------------------|---------------------------------------------------------------------------------------------------------------------------|--|
| Applicatio<br>n                | R250LC-9 series excavator are available                                                                                   |  |
| Material                       | imported components                                                                                                       |  |
| Usage                          | long life service                                                                                                         |  |
| Other<br>available<br>products | many kinds of controller, monitor,<br>wire harness, throttle motor,<br>solenoid valve, pressure sensor<br>and other parts |  |