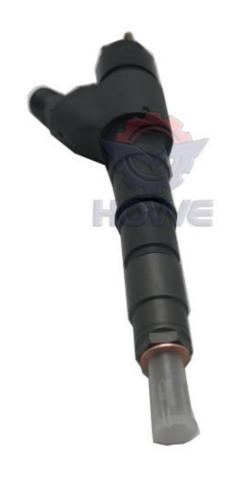

#### More Images

#### EC210B Excavator D6E Engine Common Rail Fuel Injector 0445120469

| Brand    | HOWE     | Condition | new                                         |
|----------|----------|-----------|---------------------------------------------|
| MOQ      | 1 piece  | Quality   | guarantee                                   |
| Stock    | in stock | Payment   | trade assurance western union bank transfer |
| Warranty | 1 year   | Delivery  | usually 1-3 days                            |