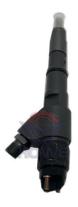

# High Guarantee EC210B Excavator D6E Engine Common Rail Fuel Injector 0445120469

Part Number: 0445120469
Brand: HOWE
MOQ: 1 Piece
Packing: Carton

Quality: High Guarantee

The action Route

#### EC210B Excavator D6E Engine Common Rail Fuel Injector 0445120469

| Brand    | HOWE     | Condition | new                                         |
|----------|----------|-----------|---------------------------------------------|
| MOQ      | 1 piece  | Quality   | guarantee                                   |
| Stock    | in stock | Payment   | trade assurance western union bank transfer |
| Warranty | 1 year   | Delivery  | usually 1-3 days                            |

#### **FUEL INJECTOR**

| Model                          | EC210B Engine Fuel Injector                                                                                      |  |  |
|--------------------------------|------------------------------------------------------------------------------------------------------------------|--|--|
| Applicatio<br>n                | EC210B series excavator are available                                                                            |  |  |
| Material                       | imported components                                                                                              |  |  |
| Usage                          | long life service                                                                                                |  |  |
| Other<br>available<br>products | many kinds of controller, monitor, wire harness, throttle motor, solenoid valve, pressure sensor and other parts |  |  |