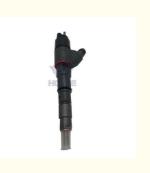

# High Guarantee EC210B Excavator D6E Engine Common Rail Fuel Injector 0445120469

Part Number: 0445120469
Brand: HOWE
MOQ: 1 Piece
Packing: Carton

Quality: High Guarantee

The action Route

#### EC210B Excavator D6E Engine Common Rail Fuel Injector 0445120469

| Brand    | HOWE     | Condition | new                                         |
|----------|----------|-----------|---------------------------------------------|
| MOQ      | 1 piece  | Quality   | guarantee                                   |
| Stock    | in stock | Payment   | trade assurance western union bank transfer |
| Warranty | 1 year   | Delivery  | usually 1-3 days                            |

#### **FUEL INJECTOR**

| Model                          | EC210B Engine Fuel Injector                                                                                      |  |  |
|--------------------------------|------------------------------------------------------------------------------------------------------------------|--|--|
| Applicatio<br>n                | EC210B series excavator are available                                                                            |  |  |
| Material                       | imported components                                                                                              |  |  |
| Usage                          | long life service                                                                                                |  |  |
| Other<br>available<br>products | many kinds of controller, monitor, wire harness, throttle motor, solenoid valve, pressure sensor and other parts |  |  |