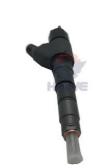

# Guangzhou Howe Machinery Equipment Co., Ltd. excavator-electricalparts.com

# High Guarantee EC210B Excavator D6E Engine Common Rail Fuel Injector 0445120469

#### **Basic Information**

• Place of Origin: Guangdong, China

Brand Name: HOWEMinimum Order Quantity: 2 pieces

• Price: \$50.00/pieces >=2 pieces



#### **Product Specification**

• Condition: New

Applicable Industries: Building Material Shops, Machinery Repair

Shops, Manufacturing Plant, Construction

Works

Showroom Location: None
Video Outgoing-inspection: Provided
Machinery Test Report: Not Available
Marketing Type: Hot Product 2019
Warranty: 1 Year, 12 Months
Part Name: Excavator Fuel Injector

Part Number: 0445120469
Brand: HOWE
MOQ: 1 Piece
Packing: Carton

Quality: High Guarantee

The action Route



#### More Images











## WHY CHOOSE US



#### PRODUCT DESCRIPTION

#### EC210B Excavator D6E Engine Common Rail Fuel Injector 0445120469

| Brand    | HOWE     | Condition | new                                         |
|----------|----------|-----------|---------------------------------------------|
| MOQ      | 1 piece  | Quality   | guarantee                                   |
| Stock    | in stock | Payment   | trade assurance western union bank transfer |
| Warranty | 1 year   | Delivery  | usually 1-3 days                            |



#### **FUEL INJECTOR**

| Model                          | EC210B Engine Fuel Injector                                                                                      |  |  |
|--------------------------------|--------------------------