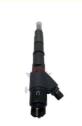

angzhou Howe Machinery Equipment Co., Ltd. excavator-electricalparts.com

# High Guarantee EC210B Excavator D6E Engine Common Rail Fuel Injector 0445120469

#### **Basic Information**

• Place of Origin: Guangdong, China

Brand Name: HOWEMinimum Order Quantity: 2 pieces

• Price: \$50.00/pieces >=2 pieces



#### **Product Specification**

• Condition: New

Applicable Industries: Building Material Shops, Machinery Repair

Shops, Manufacturing Plant, Construction

Works

Showroom Location: None
Video Outgoing-inspection: Provided
Machinery Test Report: Not Available
Marketing Type: Hot Product 2019
Warranty: 1 Year, 12 Months
Part Name: Excavator Fuel Injector

Part Number: 0445120469
Brand: HOWE
MOQ: 1 Piece
Packing: Carton

Quality: High Guarantee

The action Route



#### More Images











## WHY CHOOSE US



#### PRODUCT DESCRIPTION

#### EC210B Excavator D6E Engine Common Rail Fuel Injector 0445120469

| Brand    | HOWE     | Condition | new                                         |
|----------|----------|-----------|---------------------------------------------|
| MOQ      | 1 piece  | Quality   | guarantee                                   |
| Stock    | in stock | Payment   | trade assurance western union bank transfer |
| Warranty | 1 year   | Delivery  | usually 1-3 days                            |



#### **FUEL INJECTOR**

| Model                          | EC210B Engine Fuel Injector                                                                                      |  |  |
|--------------------------------|------------------------------------------------