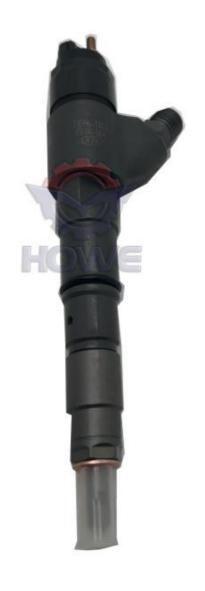

# High Guarantee EC210B Excavator D6E Engine Common Rail Fuel Injector 0445120469

#### EC210B Excavator D6E Engine Common Rail Fuel Injector 0445120469

| Brand    | HOWE     | Condition | new                                         |
|----------|----------|-----------|---------------------------------------------|
| MOQ      | 1 piece  | Quality   | guarantee                                   |
| Stock    | in stock | Payment   | trade assurance western union bank transfer |
| Warranty | 1 year   | Delivery  | usually 1-3 days                            |

#### **FUEL INJECTOR**

| Model                          | EC210B Engine Fuel Injector                                                                                      |  |  |
|--------------------------------|------------------------------------------------------------------------------------------------------------------|--|--|
| Applicatio<br>n                | EC210B series excavator are available                                                                            |  |  |
| Material                       | imported components                                                                                              |  |  |
| Usage                          | long life service                                                                                                |  |  |
| Other<br>available<br>products | many kinds of controller, monitor, wire harness, throttle motor, solenoid valve, pressure sensor and other parts |  |  |