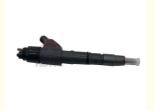

# High Guarantee EC210B Excavator D6E Engine Common Rail Fuel Injector 0445120469

Part Number: 0445120469
Brand: HOWE
MOQ: 1 Piece
Packing: Carton

Quality: High Guarantee

The action Route

#### EC210B Excavator D6E Engine Common Rail Fuel Injector 0445120469

| Brand    | HOWE     | Condition | new                                         |
|----------|----------|-----------|---------------------------------------------|
| MOQ      | 1 piece  | Quality   | guarantee                                   |
| Stock    | in stock | Payment   | trade assurance western union bank transfer |
| Warranty | 1 year   | Delivery  | usually 1-3 days                            |

#### **FUEL INJECTOR**

| Model                          | EC210B Engine Fuel Injector                                                                                      |  |  |
|--------------------------------|------------------------------------------------------------------------------------------------------------------|--|--|
| Applicatio<br>n                | EC210B series excavator are available                                                                            |  |  |
| Material                       | imported components                                                                                              |  |  |
| Usage                          | long life service                                                                                                |  |  |
| Other<br>available<br>products | many kinds of controller, monitor, wire harness, throttle motor, solenoid valve, pressure sensor and other parts |  |  |