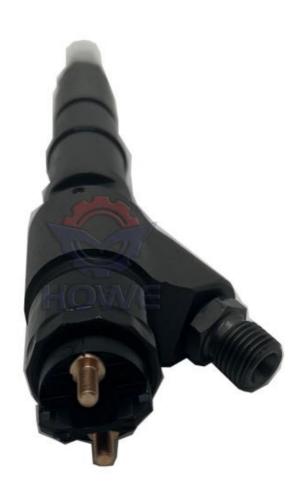

#### More Images

#### EC210B Excavator D6E Engine Common Rail Fuel Injector 0445120469

| Brand    | HOWE     | Condition | new                                         |
|----------|----------|-----------|---------------------------------------------|
| MOQ      | 1 piece  | Quality   | guarantee                                   |
| Stock    | in stock | Payment   | trade assurance western union bank transfer |
| Warranty | 1 year   | Delivery  | usually 1-3 days                            |