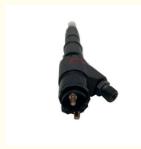

Guangzhou Howe Machinery Equipment Co., Ltd. excavator-electricalparts.com

# High Guarantee EC210B Excavator D6E Engine Common Rail Fuel Injector 0445120469

#### **Basic Information**

• Place of Origin: Guangdong, China

Brand Name: HOWEMinimum Order Quantity: 2 pieces

• Price: \$50.00/pieces >=2 pieces



#### **Product Specification**

• Condition: New

Applicable Industries: Building Material Shops, Machinery Repair

Shops, Manufacturing Plant, Construction

Works

Showroom Location: None
Video Outgoing-inspection: Provided
Machinery Test Report: Not Available
Marketing Type: Hot Product 2019
Warranty: 1 Year, 12 Months
Part Name: Excavator Fuel Injector

Part Number: 0445120469
Brand: HOWE
MOQ: 1 Piece
Packing: Carton

Quality: High Guarantee

The action Route



#### More Images











## WHY CHOOSE US



#### PRODUCT DESCRIPTION

#### EC210B Excavator D6E Engine Common Rail Fuel Injector 0445120469

| Brand    | HOWE     | Condition | new                                         |
|----------|----------|-----------|---------------------------------------------|
| MOQ      | 1 piece  | Quality   | guarantee                                   |
| Stock    | in stock | Payment   | trade assurance western union bank transfer |
| Warranty | 1 year   | Delivery  | usually 1-3 days                            |



#### **FUEL INJECTOR**

| Model                          | EC210B Engine Fuel Injector                                                                                      |  |  |
|--------------------------------|----------------------------------------------