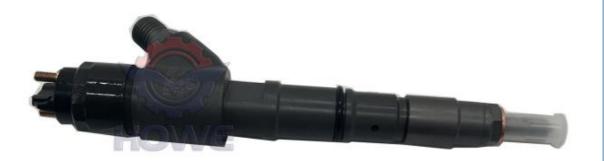

#### More Images

#### EC210B Excavator D6E Engine Common Rail Fuel Injector 0445120469

| Brand    | HOWE     | Condition | new                                         |
|----------|----------|-----------|---------------------------------------------|
| MOQ      | 1 piece  | Quality   | guarantee                                   |
| Stock    | in stock | Payment   | trade assurance western union bank transfer |
| Warranty | 1 year   | Delivery  | usually 1-3 days                            |