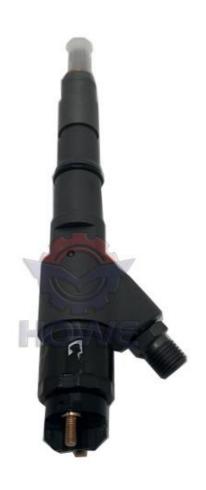

#### More Images

#### EC210B Excavator D6E Engine Common Rail Fuel Injector 0445120469

| Brand    | HOWE     | Condition | new                                         |
|----------|----------|-----------|---------------------------------------------|
| MOQ      | 1 piece  | Quality   | guarantee                                   |
| Stock    | in stock | Payment   | trade assurance western union bank transfer |
| Warranty | 1 year   | Delivery  | usually 1-3 days                            |