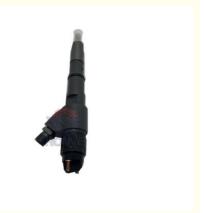

# High Guarantee EC210B Excavator D6E Engine Common Rail Fuel Injector 0445120469

#### EC210B Excavator D6E Engine Common Rail Fuel Injector 0445120469

| Brand    | HOWE     | Condition | new                                         |
|----------|----------|-----------|---------------------------------------------|
| MOQ      | 1 piece  | Quality   | guarantee                                   |
| Stock    | in stock | Payment   | trade assurance western union bank transfer |
| Warranty | 1 year   | Delivery  | usually 1-3 days                            |

#### **FUEL INJECTOR**

| Model                          | EC210B Engine Fuel Injector                                                                                      |  |  |
|--------------------------------|------------------------------------------------------------------------------------------------------------------|--|--|
| Applicatio<br>n                | EC210B series excavator are available                                                                            |  |  |
| Material                       | imported components                                                                                              |  |  |
| Usage                          | long life service                                                                                                |  |  |
| Other<br>available<br>products | many kinds of controller, monitor, wire harness, throttle motor, solenoid valve, pressure sensor and other parts |  |  |