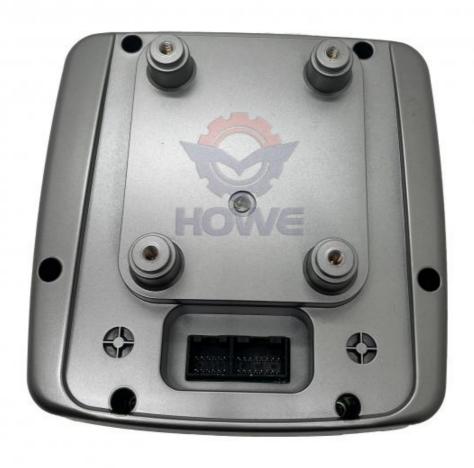

# Online Support Excavator Monitor DX140 DX150 Display Panel 300426-00010A 300426-00049A

Part Name: Excavator Monitor Display PanelPart Number: 300426-00010A 300426-00049A

Brand: HOWEMOQ: 1 PiecePacking: Carton

Quality: High Guarantee

The Author Porto

#### Excavator Monitor DX140 DX150 Display Panel 300426-00010A 300426-00049A

| Brand    | HOWE     | Condition | new                                         |
|----------|----------|-----------|---------------------------------------------|
| MOQ      | 1 piece  | Quality   | guarantee                                   |
| Stock    | in stock | Payment   | trade assurance western union bank transfer |
| Warranty | 1 year   | Delivery  | usually 1-3 days                            |

## **MONITOR**

| Model                          | DX140 DX150 Monitor Display<br>Panel                                                                             |  |  |
|--------------------------------|------------------------------------------------------------------------------------------------------------------|--|--|
| Applicatio<br>n                | DX140 DX150 series Excavator are available                                                                       |  |  |
| Material                       | imported components                                                                                              |  |  |
| Usage                          | long life service                                                                                                |  |  |
| Other<br>available<br>products | many kinds of controller, monitor, wire harness, throttle motor, solenoid valve, pressure sensor and other parts |  |  |