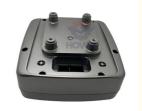

# Online Support Excavator Monitor DX140 DX150 Display Panel 300426-00010A 300426-00049A

Part Name: Excavator Monitor Display PanelPart Number: 300426-00010A 300426-00049A

Brand: HOWEMOQ: 1 PiecePacking: Carton

Quality: High Guarantee

The Author Porto

#### Excavator Monitor DX140 DX150 Display Panel 300426-00010A 300426-00049A

| Brand    | HOWE     | Condition | new                                         |
|----------|----------|-----------|---------------------------------------------|
| MOQ      | 1 piece  | Quality   | guarantee                                   |
| Stock    | in stock | Payment   | trade assurance western union bank transfer |
| Warranty | 1 year   | Delivery  | usually 1-3 days                            |

## **MONITOR**

| Model                          | DX140 DX150 Monitor Display<br>Panel                                                                             |  |  |
|--------------------------------|------------------------------------------------------------------------------------------------------------------|--|--|
| Applicatio<br>n                | DX140 DX150 series Excavator are available                                                                       |  |  |
| Material                       | imported components                                                                                              |  |  |
| Usage                          | long life service                                                                                                |  |  |
| Other<br>available<br>products | many kinds of controller, monitor, wire harness, throttle motor, solenoid valve, pressure sensor and other parts |  |  |