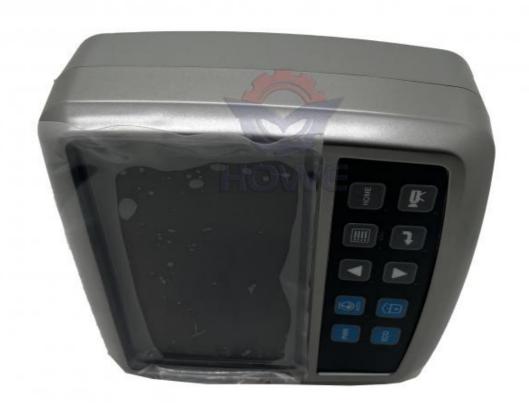

# Online Support Excavator Monitor DX140 DX150 Display Panel 300426-00010A 300426-00049A

## **MONITOR**

| Model                          | DX140 DX150 Monitor Display<br>Panel                                                                             |  |  |
|--------------------------------|------------------------------------------------------------------------------------------------------------------|--|--|
| Applicatio<br>n                | DX140 DX150 series Excavator are available                                                                       |  |  |
| Material                       | imported components                                                                                              |  |  |
| Usage                          | long life service                                                                                                |  |  |
| Other<br>available<br>products | many kinds of controller, monitor, wire harness, throttle motor, solenoid valve, pressure sensor and other parts |  |  |