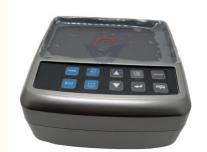

# Online Support Excavator Monitor DX140 DX150 Display Panel 300426-00010A 300426-00049A

## **MONITOR**

| Model                          | DX140 DX150 Monitor Display<br>Panel                                                                             |  |  |
|--------------------------------|------------------------------------------------------------------------------------------------------------------|--|--|
| Applicatio<br>n                | DX140 DX150 series Excavator are available                                                                       |  |  |
| Material                       | imported components                                                                                              |  |  |
| Usage                          | long life service                                                                                                |  |  |
| Other<br>available<br>products | many kinds of controller, monitor, wire harness, throttle motor, solenoid valve, pressure sensor and other parts |  |  |