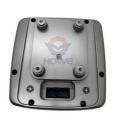

# Online Support Excavator Monitor DX140 DX150 Display Panel 300426-00010A 300426-00049A

Part Name: Excavator Monitor Display PanelPart Number: 300426-00010A 300426-00049A

Brand: HOWEMOQ: 1 PiecePacking: Carton

Quality: High Guarantee

The Author Porto

#### Excavator Monitor DX140 DX150 Display Panel 300426-00010A 300426-00049A

| Brand    | HOWE     | Condition | new                                         |
|----------|----------|-----------|---------------------------------------------|
| MOQ      | 1 piece  | Quality   | guarantee                                   |
| Stock    | in stock | Payment   | trade assurance western union bank transfer |
| Warranty | 1 year   | Delivery  | usually 1-3 days                            |

## **MONITOR**

| Model                          | DX140 DX150 Monitor Display<br>Panel                                                                             |  |  |
|--------------------------------|------------------------------------------------------------------------------------------------------------------|--|--|
| Applicatio<br>n                | DX140 DX150 series Excavator are available                                                                       |  |  |
| Material                       | imported components                                                                                              |  |  |
| Usage                          | long life service                                                                                                |  |  |
| Other<br>available<br>products | many kinds of controller, monitor, wire harness, throttle motor, solenoid valve, pressure sensor and other parts |  |  |