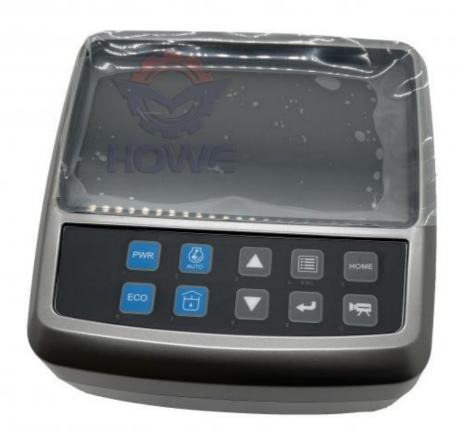

# Online Support Excavator Monitor DX140 DX150 Display Panel 300426-00010A 300426-00049A

## **MONITOR**

| Model                          | DX140 DX150 Monitor Display<br>Panel                                                                             |  |  |
|--------------------------------|------------------------------------------------------------------------------------------------------------------|--|--|
| Applicatio<br>n                | DX140 DX150 series Excavator are available                                                                       |  |  |
| Material                       | imported components                                                                                              |  |  |
| Usage                          | long life service                                                                                                |  |  |
| Other<br>available<br>products | many kinds of controller, monitor, wire harness, throttle motor, solenoid valve, pressure sensor and other parts |  |  |