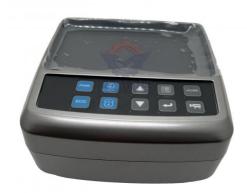

# Online Support Excavator Monitor DX140 DX150 Display Panel 300426-00010A 300426-00049A

## **MONITOR**

| Model                          | DX140 DX150 Monitor Display<br>Panel                                                                             |  |  |
|--------------------------------|------------------------------------------------------------------------------------------------------------------|--|--|
| Applicatio<br>n                | DX140 DX150 series Excavator are available                                                                       |  |  |
| Material                       | imported components                                                                                              |  |  |
| Usage                          | long life service                                                                                                |  |  |
| Other<br>available<br>products | many kinds of controller, monitor, wire harness, throttle motor, solenoid valve, pressure sensor and other parts |  |  |