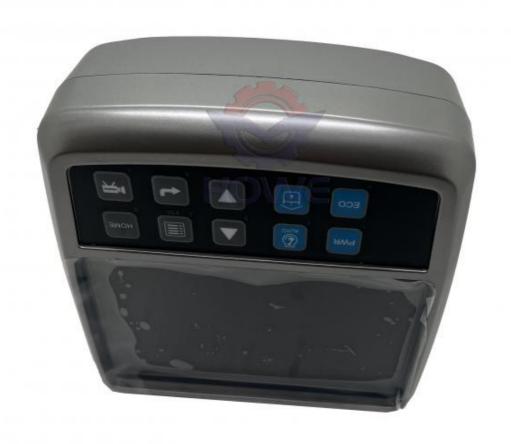

# Online Support Excavator Monitor DX140 DX150 Display Panel 300426-00010A 300426-00049A

## **MONITOR**

| Model                          | DX140 DX150 Monitor Display<br>Panel                                                                             |  |  |
|--------------------------------|------------------------------------------------------------------------------------------------------------------|--|--|
| Applicatio<br>n                | DX140 DX150 series Excavator are available                                                                       |  |  |
| Material                       | imported components                                                                                              |  |  |
| Usage                          | long life service                                                                                                |  |  |
| Other<br>available<br>products | many kinds of controller, monitor, wire harness, throttle motor, solenoid valve, pressure sensor and other parts |  |  |