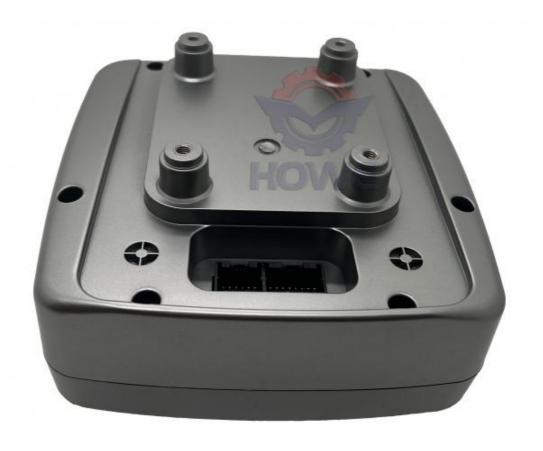

## More Images

# Online Support Excavator Monitor DX140 DX150 Display Panel 300426-00010A 300426-00049A

Part Name: Excavator Monitor Display PanelPart Number: 300426-00010A 300426-00049A

Brand: HOWEMOQ: 1 PiecePacking: Carton

Quality: High Guarantee

The Author Porto

## **MONITOR**

| Model                          | DX140 DX150 Monitor Display<br>Panel                                                                             |  |  |
|--------------------------------|------------------------------------------------------------------------------------------------------------------|--|--|
| Applicatio<br>n                | DX140 DX150 series Excavator are available                                                                       |  |  |
| Material                       | imported components                                                                                              |  |  |
| Usage                          | long life service                                                                                                |  |  |
| Other<br>available<br>products | many kinds of controller, monitor, wire harness, throttle motor, solenoid valve, pressure sensor and other parts |  |  |