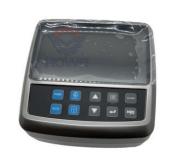

# Online Support Excavator Monitor DX140 DX150 Display Panel 300426-00010A 300426-00049A

## **MONITOR**

| Model                          | DX140 DX150 Monitor Display<br>Panel                                                                             |  |  |
|--------------------------------|------------------------------------------------------------------------------------------------------------------|--|--|
| Applicatio<br>n                | DX140 DX150 series Excavator are available                                                                       |  |  |
| Material                       | imported components                                                                                              |  |  |
| Usage                          | long life service                                                                                                |  |  |
| Other<br>available<br>products | many kinds of controller, monitor, wire harness, throttle motor, solenoid valve, pressure sensor and other parts |  |  |