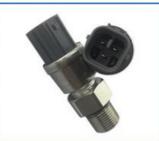

# Online Support Excavator Monitor DX140 DX150 Display Panel 300426-00010A 300426-00049A

Part Name: Excavator Monitor Display PanelPart Number: 300426-00010A 300426-00049A

Brand: HOWEMOQ: 1 PiecePacking: Carton

Quality: High Guarantee

The Author Porto

#### Excavator Monitor DX140 DX150 Display Panel 300426-00010A 300426-00049A

| Brand    | HOWE     | Condition | new                                         |
|----------|----------|-----------|---------------------------------------------|
| MOQ      | 1 piece  | Quality   | guarantee                                   |
| Stock    | in stock | Payment   | trade assurance western union bank transfer |
| Warranty | 1 year   | Delivery  | usually 1-3 days                            |

## **MONITOR**

| Model                          | DX140 DX150 Monitor Display<br>Panel                                                                             |  |  |
|--------------------------------|------------------------------------------------------------------------------------------------------------------|--|--|
| Applicatio<br>n                | DX140 DX150 series Excavator are available                                                                       |  |  |
| Material                       | imported components                                                                                              |  |  |
| Usage                          | long life service                                                                                                |  |  |
| Other<br>available<br>products | many kinds of controller, monitor, wire harness, throttle motor, solenoid valve, pressure sensor and other parts |  |  |