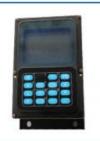

# Online Support Excavator Monitor DX140 DX150 Display Panel 300426-00010A 300426-00049A

Part Name: Excavator Monitor Display PanelPart Number: 300426-00010A 300426-00049A

Brand: HOWEMOQ: 1 PiecePacking: Carton

Quality: High Guarantee

The Author Porto

#### Excavator Monitor DX140 DX150 Display Panel 300426-00010A 300426-00049A

| Brand    | HOWE     | Condition | new                                         |
|----------|----------|-----------|---------------------------------------------|
| MOQ      | 1 piece  | Quality   | guarantee                                   |
| Stock    | in stock | Payment   | trade assurance western union bank transfer |
| Warranty | 1 year   | Delivery  | usually 1-3 days                            |

## **MONITOR**

| Model                          | DX140 DX150 Monitor Display<br>Panel                                                                             |  |  |
|--------------------------------|------------------------------------------------------------------------------------------------------------------|--|--|
| Applicatio<br>n                | DX140 DX150 series Excavator are available                                                                       |  |  |
| Material                       | imported components                                                                                              |  |  |
| Usage                          | long life service                                                                                                |  |  |
| Other<br>available<br>products | many kinds of controller, monitor, wire harness, throttle motor, solenoid valve, pressure sensor and other parts |  |  |