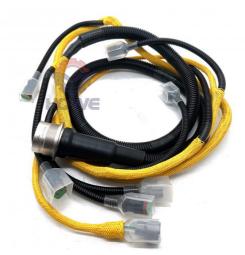

### Part Number 6156-81-9211 Fuel Injector Wiring Harness for PC400-7 PC450-7 **Excavator**

### PRODUCT DESCRIPTION

Fuel Injector Wiring Harness 6156-81-9211 For PC400-7 PC450-7 Excavator

| Brand    | HOWE     | Condition | new                                            |
|----------|----------|-----------|------------------------------------------------|
| MOQ      | 1 piece  | Quality   | guarantee                                      |
| Stock    | in stock | Payment   | trade assurance western union bank<br>transfer |
| Warranty | 1 year   | Delivery  | usually 1-3 days                               |

### **WIRING HARNESS**

| Model                          | PC400-7 Fuel Injector Wire<br>Harness                                                                                     |  |
|--------------------------------|---------------------------------------------------------------------------------------------------------------------------|--|
| Applicatio<br>n                | PC450-7 series excavator are available                                                                                    |  |
| Material                       | imported components                                                                                                       |  |
| Usage                          | long life service                                                                                                         |  |
| Other<br>available<br>products | many kinds of controller, monitor,<br>wire harness, throttle motor,<br>solenoid valve, pressure sensor<br>and other parts |  |