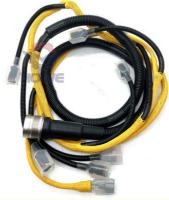

### Part Number 6156-81-9211 Fuel Injector Wiring Harness for PC400-7 PC450-7 **Excavator**

### PRODUCT DESCRIPTION

Fuel Injector Wiring Harness 6156-81-9211 For PC400-7 PC450-7 Excavator

| Brand    | HOWE     | Condition | new                                            |
|----------|----------|-----------|------------------------------------------------|
| MOQ      | 1 piece  | Quality   | guarantee                                      |
| Stock    | in stock | Payment   | trade assurance western union bank<br>transfer |
| Warranty | 1 year   | Delivery  | usually 1-3 days                               |