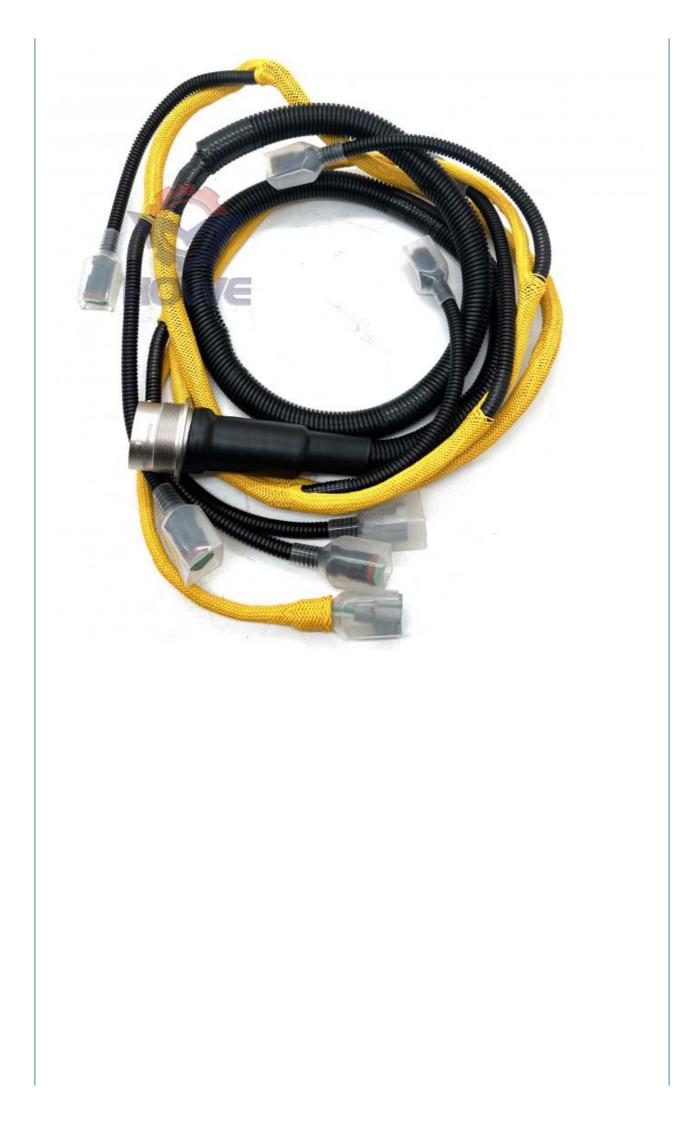

### Part Number 6156-81-9211 Fuel Injector Wiring Harness for PC400-7 PC450-7 **Excavator**

### PRODUCT DESCRIPTION

Fuel Injector Wiring Harness 6156-81-9211 For PC400-7 PC450-7 Excavator

| Brand    | HOWE     | Condition | new                                            |
|----------|----------|-----------|------------------------------------------------|
| MOQ      | 1 piece  | Quality   | guarantee                                      |
| Stock    | in stock | Payment   | trade assurance western union bank<br>transfer |
| Warranty | 1 year   | Delivery  | usually 1-3 days                               |

### **WIRING HARNESS**

| Model                          | PC400-7 Fuel Injector Wire<br>Harness                                                                                     |  |
|--------------------------------|---------------------------------------------------------------------------------------------------------------------------|--|
| Applicatio<br>n                | PC450-7 series excavator are available                                                                                    |  |
| Material                       | imported components                                                                                                       |  |
| Usage                          | long life service                                                                                                         |  |
| Other<br>available<br>products | many kinds of controller, monitor,<br>wire harness, throttle motor,<br>solenoid valve, pressure sensor<br>and other parts |  |