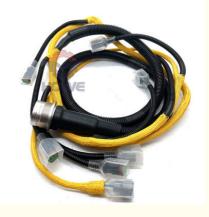

### Part Number 6156-81-9211 Fuel Injector Wiring Harness for PC400-7 PC450-7 **Excavator**

### PRODUCT DESCRIPTION

Fuel Injector Wiring Harness 6156-81-9211 For PC400-7 PC450-7 Excavator

| Brand    | HOWE     | Condition | new                                            |
|----------|----------|-----------|------------------------------------------------|
| MOQ      | 1 piece  | Quality   | guarantee                                      |
| Stock    | in stock | Payment   | trade assurance western union bank<br>transfer |
| Warranty | 1 year   | Delivery  | usually 1-3 days                               |