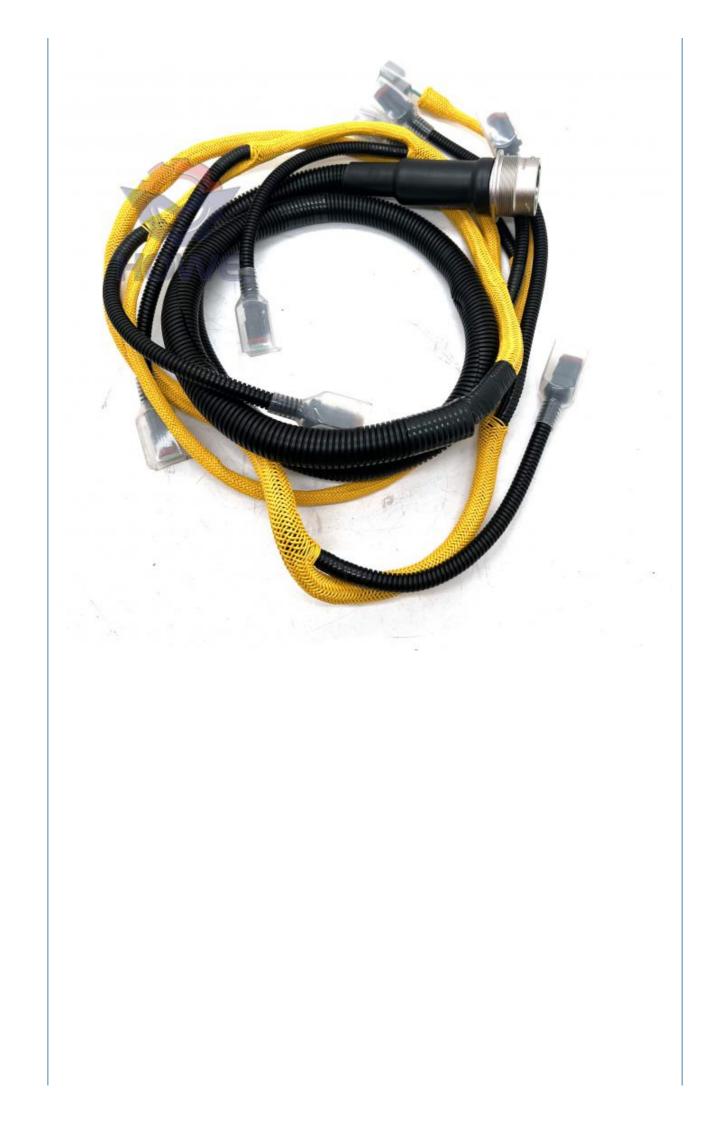

--------------|---------------------------------------------------------------------------------------------------------------------------|--|
| Applicatio<br>n                | PC450-7 series excavator are available                                                                                    |  |
| Material                       | imported components                                                                                                       |  |
| Usage                          | long life service                                                                                                         |  |
| Other<br>available<br>products | many kinds of controller, monitor,<br>wire harness, throttle motor,<br>solenoid valve, pressure sensor<br>and other parts |  |















Guangzhou Howe Machinery Equipment Co., Ltd. is an engineering machinery parts company specializing in the development, production, sales and maintenance of excavator electrical parts.

## WORKSHOP

Our products include: ECU controller, monitor, throttle motor, wiring harness, air condition panel, solenoid valves, sensor, pressure switch and other electric parts apply for KOMATSU, CATERPILLAR, HITACHI,DAEWOO,KATO, KOBELCO, SUMITOMO,VOLVO,SANY etc. As

well as we repair ECU controller, monitor, ECU reprogramming and reset timing.



We have more than 10 years of working experience in the field of construction machinery accessories, have first-class technical staff and excellent sales service team to provide customers with good pre-sales and after-sales service. Our company has always