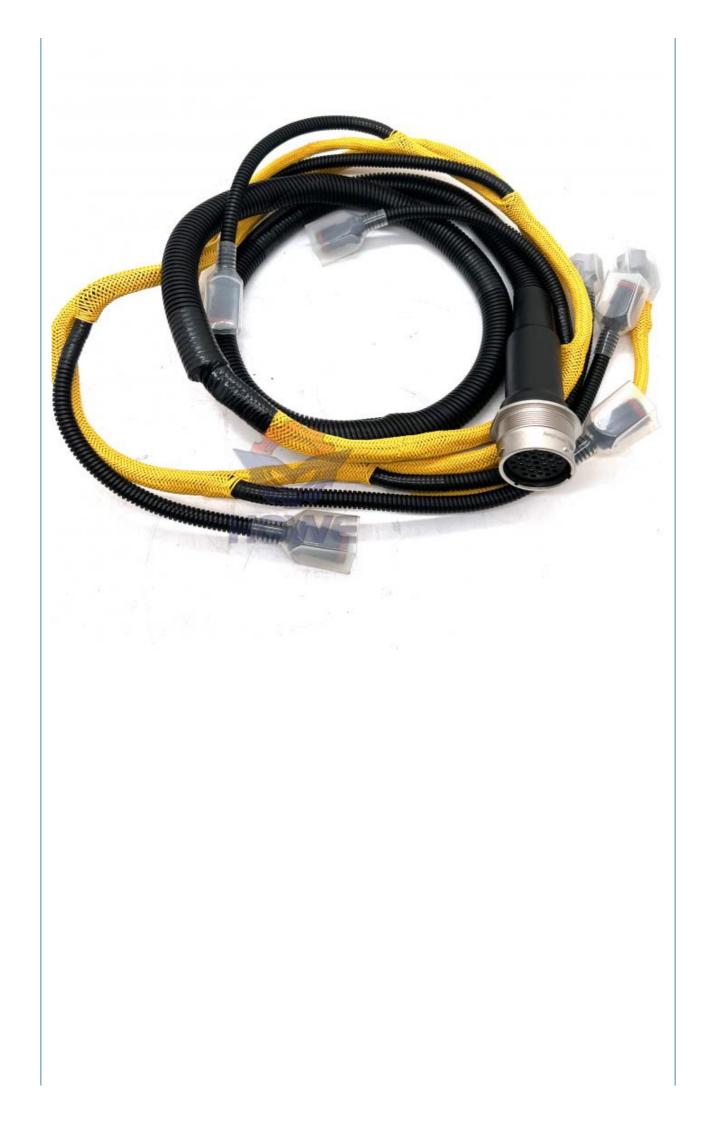

### Part Number 6156-81-9211 Fuel Injector Wiring Harness for PC400-7 PC450-7 **Excavator**

### PRODUCT DESCRIPTION

Fuel Injector Wiring Harness 6156-81-9211 For PC400-7 PC450-7 Excavator

| Brand    | HOWE     | Condition | new                                            |
|----------|----------|-----------|------------------------------------------------|
| MOQ      | 1 piece  | Quality   | guarantee                                      |
| Stock    | in stock | Payment   | trade assurance western union bank<br>transfer |
| Warranty | 1 year   | Delivery  | usually 1-3 days                               |

### **WIRING HARNESS**

| Model                          | PC400-7 Fuel Injector Wire<br>Harness                                                                                     |  |
|--------------------------------|---------------------------------------------------------------------------------------------------------------------------|--|
| Applicatio<br>n                | PC450-7 series excavator are available                                                                                    |  |
| Material                       | imported components                                                                                                       |  |
| Usage                          | long life service                                                                                                         |  |
| Other<br>available<br>products | many kinds of controller, monitor,<br>wire harness, throttle motor,<br>solenoid valve, pressure sensor<br>and other parts |  |