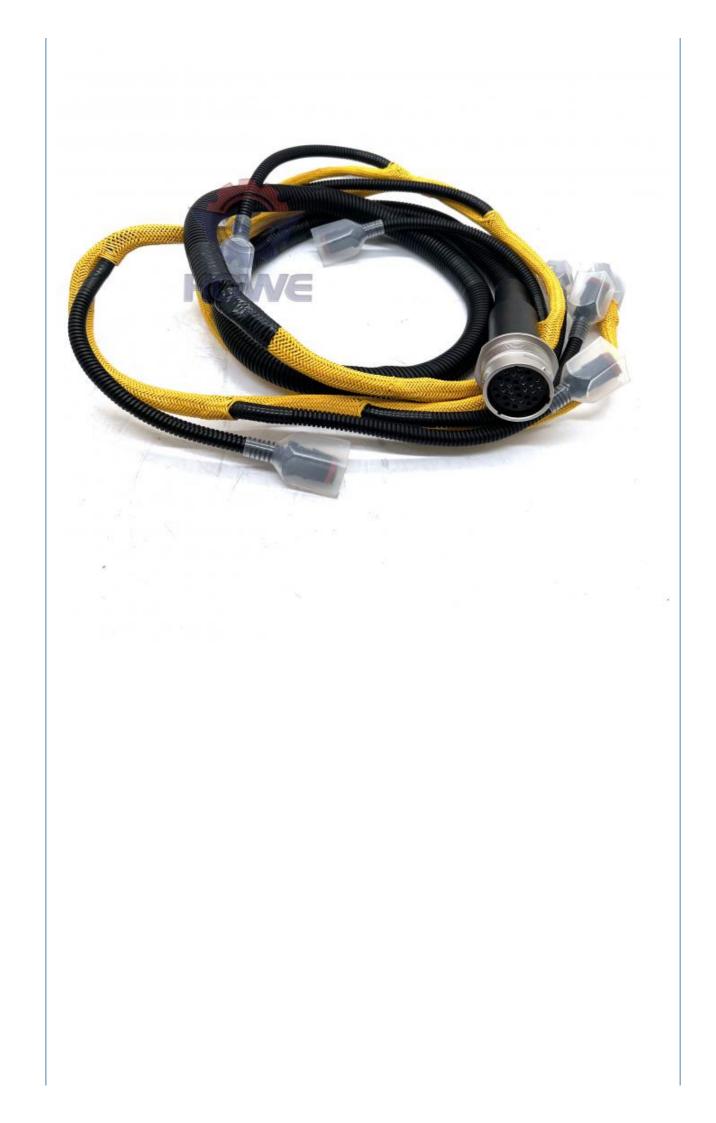

### Part Number 6156-81-9211 Fuel Injector Wiring Harness for PC400-7 PC450-7 **Excavator**

### PRODUCT DESCRIPTION

Fuel Injector Wiring Harness 6156-81-9211 For PC400-7 PC450-7 Excavator

| Brand    | HOWE     | Condition | new                                            |
|----------|----------|-----------|------------------------------------------------|
| MOQ      | 1 piece  | Quality   | guarantee                                      |
| Stock    | in stock | Payment   | trade assurance western union bank<br>transfer |
| Warranty | 1 year   | Delivery  | usually 1-3 days                               |

### **WIRING HARNESS**

| Model                          | PC400-7 Fuel Injector Wire<br>Harness                                                                                     |  |
|--------------------------------|---------------------------------------------------------------------------------------------------------------------------|--|
| Applicatio<br>n                | PC450-7 series excavator are available                                                                                    |  |
| Material                       | imported components                                                                                                       |  |
| Usage                          | long life service                                                                                                         |  |
| Other<br>available<br>products | many kinds of controller, monitor,<br>wire harness, throttle motor,<br>solenoid valve, pressure sensor<br>and other parts |  |