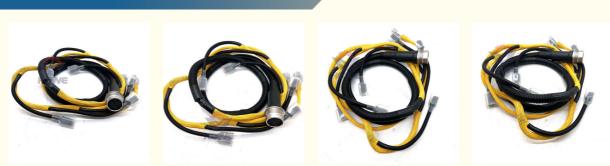

### Part Number 6156-81-9211 Fuel Injector Wiring Harness for PC400-7 PC450-7 **Excavator**

### **Basic Information**

- Place of Origin:
- Brand Name:
- Minimum Order Quantity:
- Price:
- Guangdong, China HOWE
- 10 pieces
  - \$100.00/pieces >=10 pieces

New

Works

None

HOWE

1 Piece

Carton

High Guarantee



#### **Product Specification**

- Condition:
- Applicable Industries:
- Showroom Location:
- Video Outgoing-inspection: Provided
- Machinery Test Report: Not Available
- Marketing Type:
- Warranty:
- Part Name:
- Part Number:
- Brand:
- MOQ:
- Packing:
- Quality:





### More Images



### **Product Description**



# WHY CHOOSE US



### PRODUCT DESCRIPTION

Fuel Injector Wiring Harness 6156-81-9211 For PC400-7 PC450-7 Excavator

| Brand    | HOWE     | Condition | new                                            |
|----------|----------|-----------|------------------------------------------------|
| MOQ      | 1 piece  | Quality   | guarantee                                      |
| Stock    | in stock | Payment   | trade assurance western union bank<br>transfer |
| Warranty | 1 year   | Delivery  | usually 1-3 days                               |

### **WIRING HARNESS**

| Model                          | PC400-7 Fuel Injector Wire<br>Harness                                                                                     |  |
|--------------------------------|----