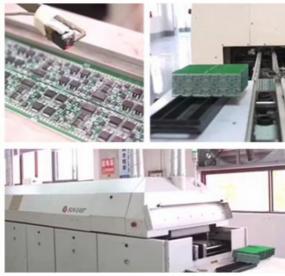

## PRODUCT DESCRIPTION

### **WIRE HARNESS**

| Model                          | PC200-8 Engine Wire Harness                                                                                               |  |
|--------------------------------|---------------------------------------------------------------------------------------------------------------------------|--|
| Applicatio<br>n                | PC200-8 series excavator are available                                                                                    |  |
| Material                       | imported components                                                                                                       |  |
| Usage                          | long life service                                                                                                         |  |
| Other<br>available<br>products | many kinds of controller, monitor,<br>wire harness, throttle motor,<br>solenoid valve, pressure sensor<br>and other parts |  |