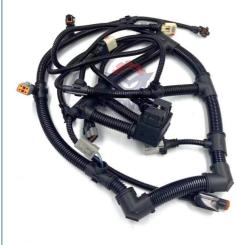

## After Service Online Support 6D107 Engine Wire Harness for PC200-8 Excavator 6754-81-9310

#### PC200-8 Excavator Line Parts 6D107 Engine Wire Harness 6754-81-9310

| Brand    | HOWE     | Condition | new                                            |
|----------|----------|-----------|------------------------------------------------|
| MOQ      | 1 piece  | Quality   | guarantee                                      |
| Stock    | in stock | Payment   | trade assurance western union bank<br>transfer |
| Warranty | 1 year   | Delivery  | usually 1-3 days                               |

### **WIRE HARNESS**

| Model                          | PC200-8 Engine Wire Harness                                                                                               |  |
|--------------------------------|---------------------------------------------------------------------------------------------------------------------------|--|
| Applicatio<br>n                | PC200-8 series excavator are available                                                                                    |  |
| Material                       | imported components                                                                                                       |  |
| Usage                          | long life service                                                                                                         |  |
| Other<br>available<br>products | many kinds of controller, monitor,<br>wire harness, throttle motor,<br>solenoid valve, pressure sensor<br>and other parts |  |