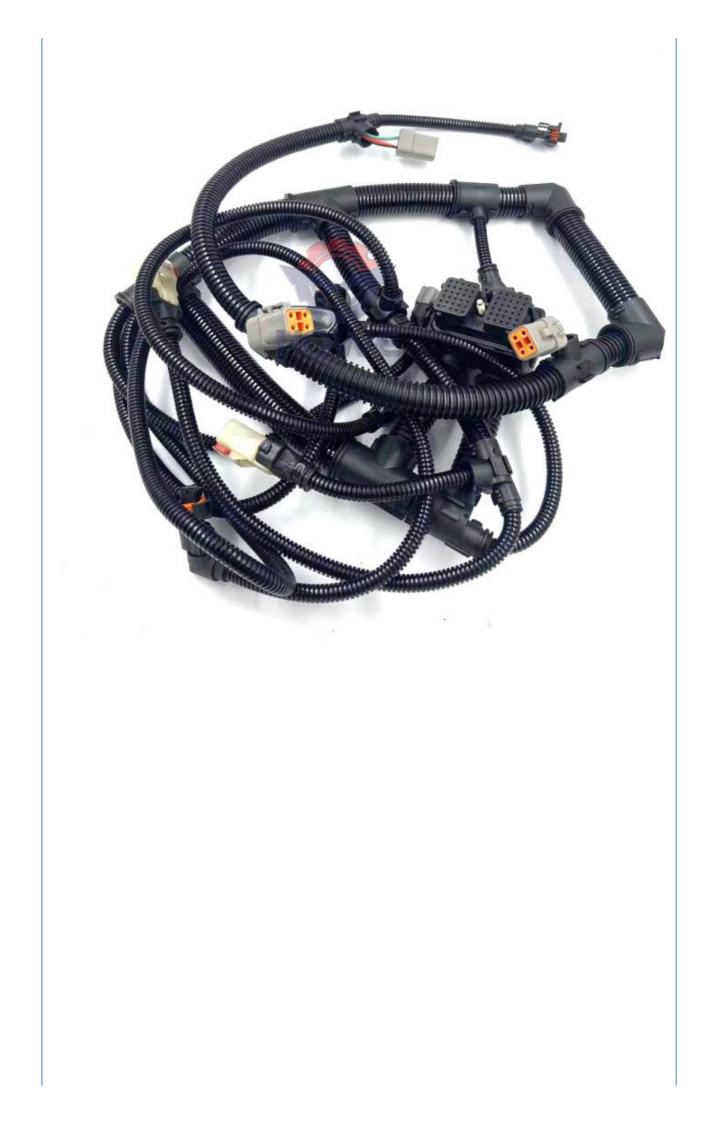

------------------|---------------------------------------------------------------------------------------------------------------------------|--|
| Applicatio<br>n                | PC200-8 series excavator are available                                                                                    |  |
| Material                       | imported components                                                                                                       |  |
| Usage                          | long life service                                                                                                         |  |
| Other<br>available<br>products | many kinds of controller, monitor,<br>wire harness, throttle motor,<br>solenoid valve, pressure sensor<br>and other parts |  |















Guangzhou Howe Machinery Equipment Co., Ltd. is an engineering machinery parts company specializing in the development, production, sales and maintenance of excavator electrical parts.

# WORKSHOP

Our products include: ECU controller, monitor, throttle motor, wiring harness, air condition panel, solenoid valves, sensor, pressure switch and other electric parts apply for KOMATSU, CATERPILLAR, HITACHI,DAEWOO,KATO, KOBELCO, SUMITOMO,VOLVO,SANY etc. As

well as we repair ECU controller, monitor, ECU reprogramming and reset timing.



We have more than 10 years of working experience in the field of construction machinery accessories, have first-class technical staff and excellent sales service team to provide customers with good pre-sales and after-sales service. Our company has alwa