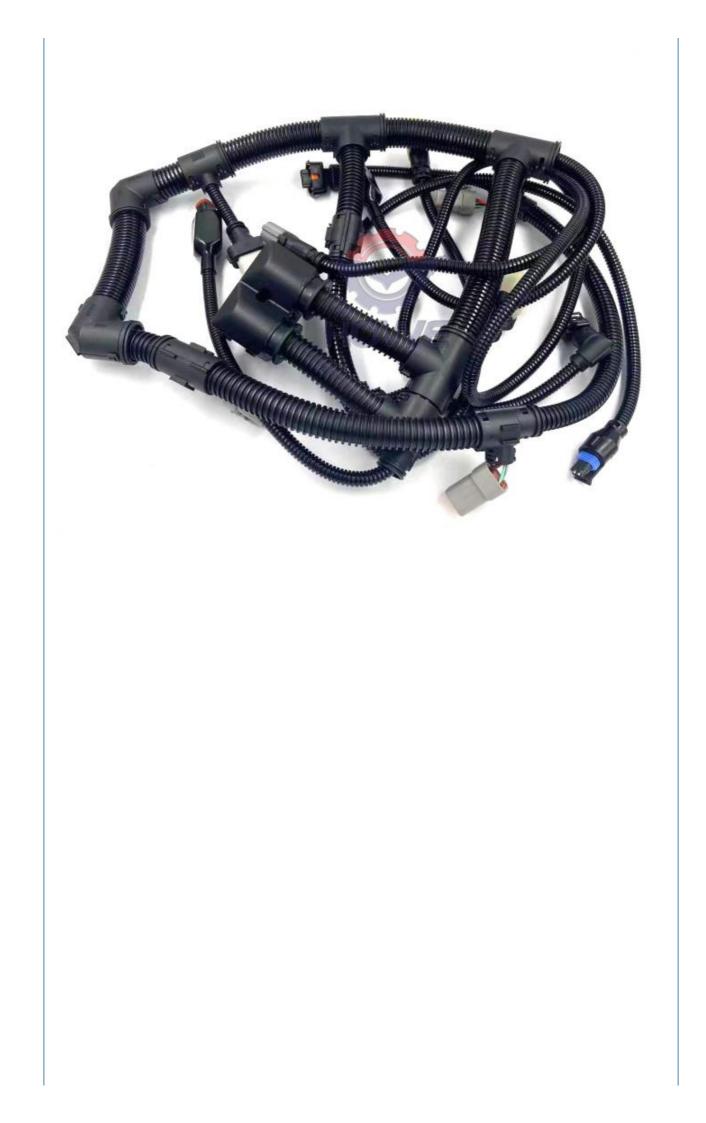

## After Service Online Support 6D107 Engine Wire Harness for PC200-8 Excavator 6754-81-9310

#### PC200-8 Excavator Line Parts 6D107 Engine Wire Harness 6754-81-9310

| Brand    | HOWE     | Condition | new                                            |
|----------|----------|-----------|------------------------------------------------|
| MOQ      | 1 piece  | Quality   | guarantee                                      |
| Stock    | in stock | Payment   | trade assurance western union bank<br>transfer |
| Warranty | 1 year   | Delivery  | usually 1-3 days                               |

### **WIRE HARNESS**

| Model                          | PC200-8 Engine Wire Harness                                                                                               |  |
|--------------------------------|---------------------------------------------------------------------------------------------------------------------------|--|
| Applicatio<br>n                | PC200-8 series excavator are available                                                                                    |  |
| Material                       | imported components                                                                                                       |  |
| Usage                          | long life service                                                                                                         |  |
| Other<br>available<br>products | many kinds of controller, monitor,<br>wire harness, throttle motor,<br>solenoid valve, pressure sensor<br>and other parts |  |