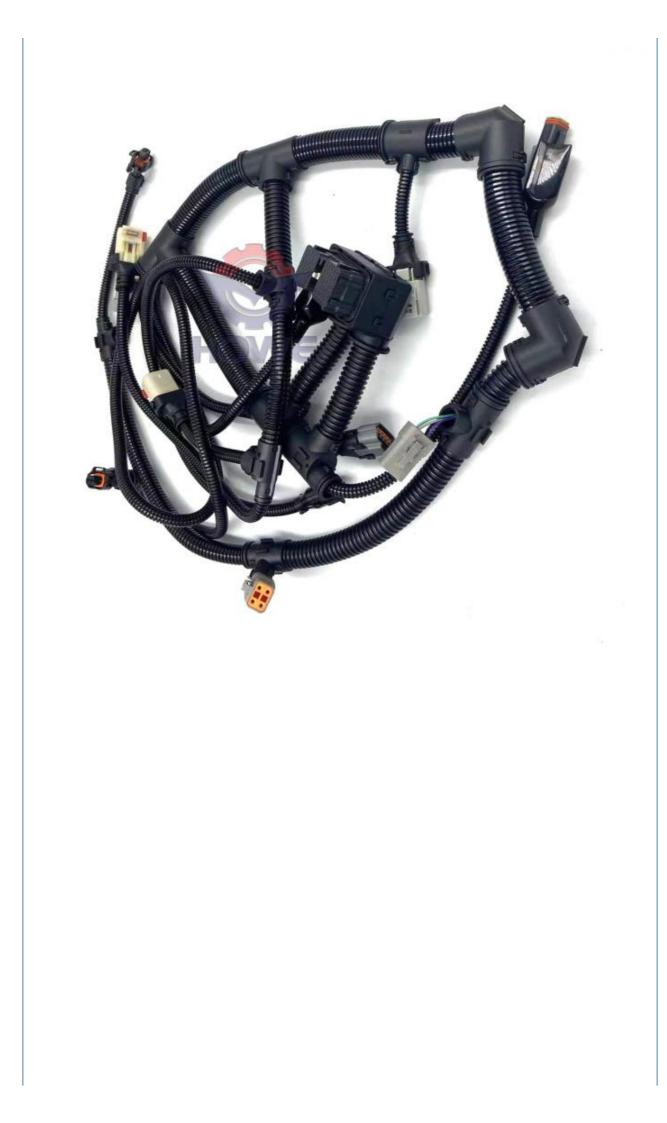

--------------|---------------------------------------------------------------------------------------------------------------------------|--|
| Applicatio<br>n                | PC200-8 series excavator are available                                                                                    |  |
| Material                       | imported components                                                                                                       |  |
| Usage                          | long life service                                                                                                         |  |
| Other<br>available<br>products | many kinds of controller, monitor,<br>wire harness, throttle motor,<br>solenoid valve, pressure sensor<br>and other parts |  |















Guangzhou Howe Machinery Equipment Co., Ltd. is an engineering machinery parts company specializing in the development, production, sales and maintenance of excavator electrical parts.

# WORKSHOP

Our products include: ECU controller, monitor, throttle motor, wiring harness, air condition panel, solenoid valves, sensor, pressure switch and other electric parts apply for KOMATSU, CATERPILLAR, HITACHI,DAEWOO,KATO, KOBELCO, SUMITOMO,VOLVO,SANY etc. As

well as we repair ECU controller, monitor, ECU reprogramming and reset timing.



We have more than 10 years of working experience in the field of construction machinery accessories, have first-class technical staff and excellent sales service team to provide customers with good pre-sales and after-sales service. Our company has always a