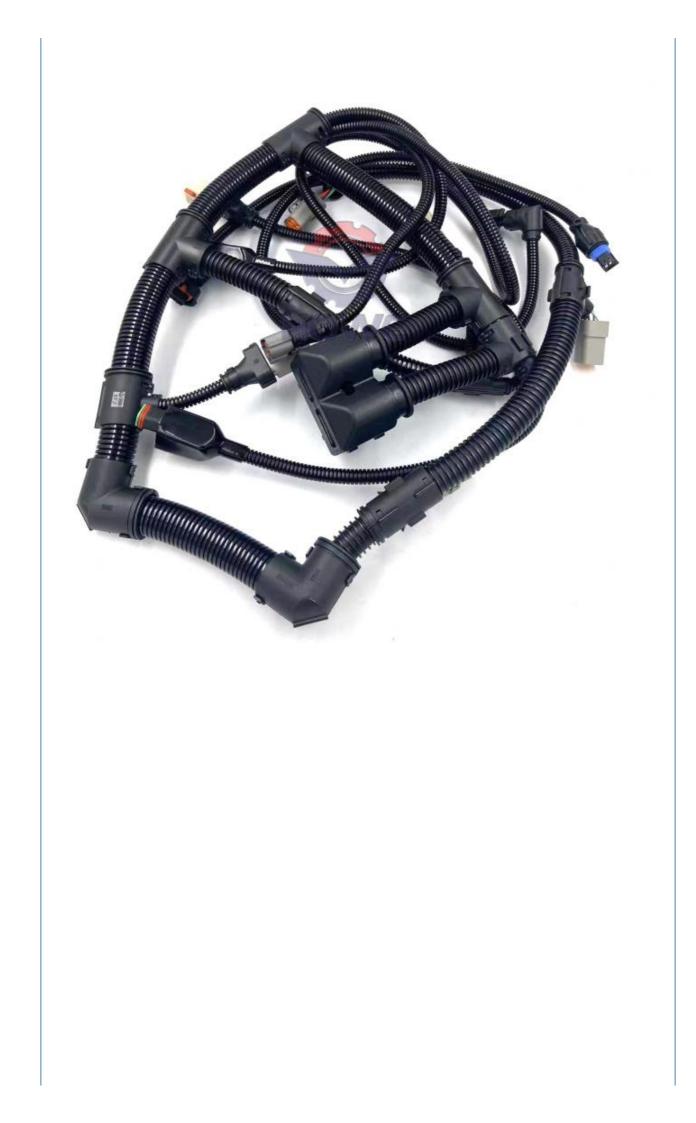

--------------------|---------------------------------------------------------------------------------------------------------------------------|--|
| Applicatio<br>n                | PC200-8 series excavator are available                                                                                    |  |
| Material                       | imported components                                                                                                       |  |
| Usage                          | long life service                                                                                                         |  |
| Other<br>available<br>products | many kinds of controller, monitor,<br>wire harness, throttle motor,<br>solenoid valve, pressure sensor<br>and other parts |  |















Guangzhou Howe Machinery Equipment Co., Ltd. is an engineering machinery parts company specializing in the development, production, sales and maintenance of excavator electrical parts.

# WORKSHOP

Our products include: ECU controller, monitor, throttle motor, wiring harness, air condition panel, solenoid valves, sensor, pressure switch and other electric parts apply for KOMATSU, CATERPILLAR, HITACHI,DAEWOO,KATO, KOBELCO, SUMITOMO,VOLVO,SANY etc. As

well as we repair ECU controller, monitor, ECU reprogramming and reset timing.



We have more than 10 years of working experience in the field of construction machinery accessories, have first-class technical staff and excellent sales service team to provide customers with good pre-sales and after-sales service. Our company has al