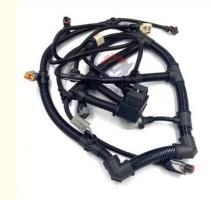

## After Service Online Support 6D107 Engine Wire Harness for PC200-8 Excavator 6754-81-9310

#### PC200-8 Excavator Line Parts 6D107 Engine Wire Harness 6754-81-9310

| Brand    | HOWE     | Condition | new                                            |
|----------|----------|-----------|------------------------------------------------|
| MOQ      | 1 piece  | Quality   | guarantee                                      |
| Stock    | in stock | Payment   | trade assurance western union bank<br>transfer |
| Warranty | 1 year   | Delivery  | usually 1-3 days                               |