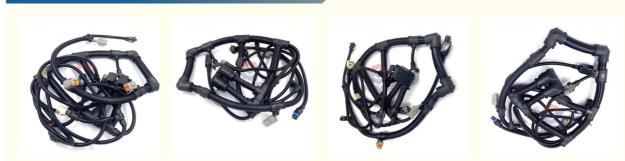

## After Service Online Support 6D107 Engine Wire Harness for PC200-8 Excavator 6754-81-9310

### **Basic Information**

- Place of Origin:
- Brand Name:
- Minimum Order Quantity:
- Price:
- Guangdong, China HOWE
- 10 pieces
  - \$100.00/pieces >=10 pieces



#### **Product Specification**

- Condition:
- Applicable Industries:
- Video Outgoing-inspection: Provided
- Machinery Test Report:

- Packing:
- Quality:

- New Building Material Shops, Machinery Repair
- Shops, Manufacturing Plant, Construction Works
- Showroom Location:

- Marketing Type:
- Warranty:
- Part Name:
- Part Number:
- Brand:
- MOQ:

None

HOWE

1 Piece

Carton

High Guarantee

Electric Deute

- Not Available





#### More Images



Our Product Introduction

### **Product Description**



# WHY CHOOSE US



## PRODUCT DESCRIPTION

#### PC200-8 Excavator Line Parts 6D107 Engine Wire Harness 6754-81-9310

| Brand    | HOWE     | Condition | new                                            |
|----------|----------|-----------|------------------------------------------------|
| MOQ      | 1 piece  | Quality   | guarantee                                      |
| Stock    | in stock | Payment   | trade assurance western union bank<br>transfer |
| Warranty | 1 year   | Delivery  | usually 1-3 days                               |

### **WIRE HARNESS**

| Model                          | PC200-8 Engine Wire Harness                                                                                               |  |
|-------------