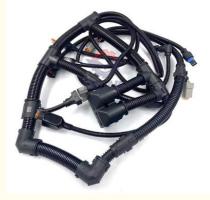

## After Service Online Support 6D107 Engine Wire Harness for PC200-8 Excavator 6754-81-9310

#### PC200-8 Excavator Line Parts 6D107 Engine Wire Harness 6754-81-9310

| Brand    | HOWE     | Condition | new                                            |
|----------|----------|-----------|------------------------------------------------|
| MOQ      | 1 piece  | Quality   | guarantee                                      |
| Stock    | in stock | Payment   | trade assurance western union bank<br>transfer |
| Warranty | 1 year   | Delivery  | usually 1-3 days                               |