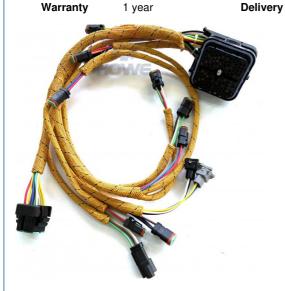

#### **Product Specification**

• Condition: New

Applicable Industries: Building Material Shops, Machinery Repair

Shops, Manufacturing Plant, Construction

Works

Showroom Location: None
Video Outgoing-inspection: Provided
Machinery Test Report: Not Available
Marketing Type: Hot Product 2019
Warranty: 1 Year, 12 Months

#### Q5: How long is the warranty time?

- A: 1. All OEM parts have 1 year warranty time;
  - 2. Usually genuine parts no have warranty time.

**Product Paramenters** 

**Guangzhou Howe Machinery Equipment Co., Ltd.** 