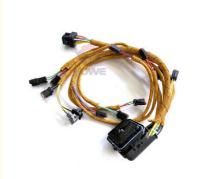

ator Line Parts E330C Engine Wire Harness 2011283 201-1283

#### **Basic Information**

Place of Origin: Guangdong, China

• Brand Name: HOWE

• Price: \$100.00 - \$180.00/pieces

Packaging Details: packed by neutral standard export carton

with shockproof foam and waterproof

• Supply Ability: 1000 Pack/Packs per Month



#### **Product Specification**

• Condition: New

Applicable Industries: Building Material Shops, Machinery Repair

Shops, Manufacturing Plant, Construction

Works

Showroom Location: None
Video Outgoing-inspection: Provided
Machinery Test Report: Not Available
Marketing Type: Hot Product 2019
Warranty: 1 Year, 12 Months

• Part Name: Excavator Engine Wire Harness

Part Number: 201-1283
Brand: HOWE
MOQ: 1 Piece
Packing: Carton

Quality: High Guarantee

The action Route



#### More Images











### WHY CHOOSE US















Heavy Inventory

Various Model

Customizable

Quality Service

Fast Delivery

#### PRODUCT DESCRIPTION

#### Excavator Line Parts E330C Engine Wire Harness 2011283 201-1283

**Brand** HOWE Condition MOQ 1 piece Quality guarantee

Stock in stock **Payment** trade assurance western union bank transfer



#### **WIRE HARNESS**

Model E330C Engine Wire Harness

**Applicatio** E330C series Excavator are

available

usually 1-3 days

Material

Usage long life service

Other many kinds of controller, monitor, available wire harness, throttle motor, products solenoid valve, pressure sensor and other parts

imported components











# PRODUCTION PROCESS



#### **MAIN PRODUCTS**

ECU controller





Monitor



Wire Harness Throttle