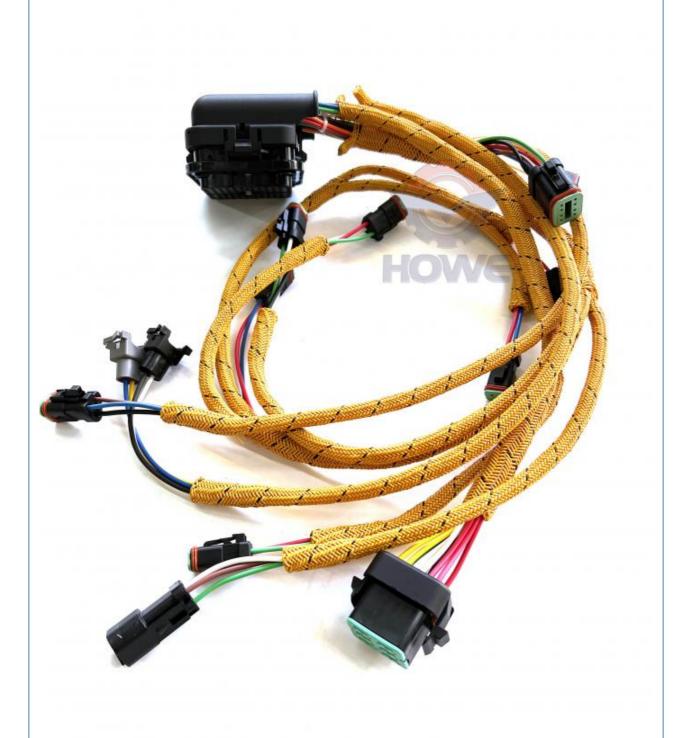

t Number: 201-1283
Brand: HOWE
MOQ: 1 Piece
Packing: Carton

Quality: High Guarantee

The action Route



#### More Images











### WHY CHOOSE US















Heavy Inventory

Various Model

Customizable

Quality Service

Fast Delivery

#### PRODUCT DESCRIPTION

#### Excavator Line Parts E330C Engine Wire Harness 2011283 201-1283

**Brand** HOWE Condition MOQ 1 piece Quality guarantee

Stock in stock **Payment** trade assurance western union bank transfer



#### **WIRE HARNESS**

Model E330C Engine Wire Harness

**Applicatio** E330C series Excavator are

available

usually 1-3 days

Material

Usage long life service

Other many kinds of controller, monitor, available wire harness, throttle motor, products solenoid valve, pressure sensor and other parts

imported components











# PRODUCTION PROCESS



#### **MAIN PRODUCTS**

ECU controller





Monitor



Wire Harness Throttle Motor



Solenoid Valves





Pressure Sensor

#### **OUR COMPANY**



## **ABOUT US**

Guangzhou Howe

Machinane





Equipment Co., Ltd.

Guangzhou Howe Machinery Equipment Co., Ltd. is an engineering machinery parts company specializing in the development, production, sales and maintenance of excavator electrical parts.

#### WORKSHOP

Our products include: ECU controller, monitor, throttle motor, wiring harness, air condition panel, solenoid valves, sensor, pressure switch and other electric parts apply for KOMATSU, CATERPILLAR, HITACHI,DAEWOO,KATO, KOBELCO, SUMITOMO,VOLVO,SANY etc. As well as we repair ECU controller, monitor, ECU reprogramming and reset timing.



We have more tha