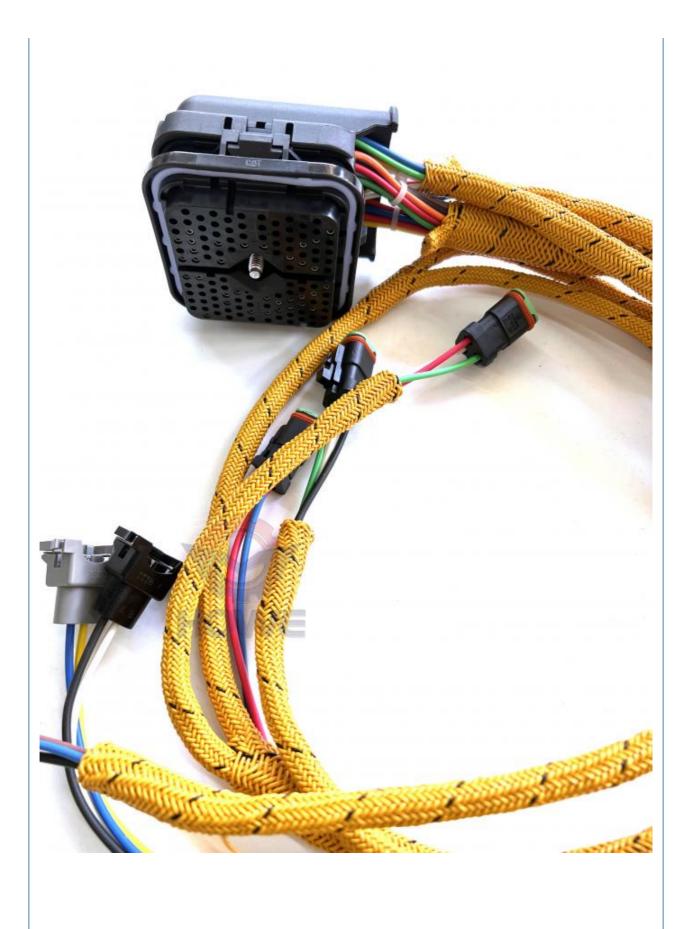

# Construction Works Excavator Line Parts E330C Engine Wire Harness 2011283 201-1283

#### Excavator Line Parts E330C Engine Wire Harness 2011283 201-1283

**Brand** HOWE Condition MOQ 1 piece Quality guarantee

Stock in stock **Payment** trade assurance western union bank transfer

#### **WIRE HARNESS**

Model E330C Engine Wire Harness

**Applicatio** E330C series Excavator are

available

usually 1-3 days

Material

Usage long life service

Other many kinds of controller, monitor, available wire harness, throttle motor, products solenoid valve, pressure sensor and other parts