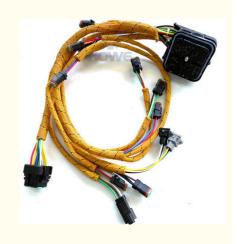

# Construction Works Excavator Line Parts E330C Engine Wire Harness 2011283 201-1283

#### Excavator Line Parts E330C Engine Wire Harness 2011283 201-1283

**Brand** HOWE Condition MOQ 1 piece Quality guarantee

Stock in stock **Payment** trade assurance western union bank transfer

#### **WIRE HARNESS**

Model E330C Engine Wire Harness

**Applicatio** E330C series Excavator are

available

usually 1-3 days

Material

Usage long life service

Other many kinds of controller, monitor, available wire harness, throttle motor, products solenoid valve, pressure sensor and other parts