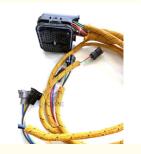

# Construction Works Excavator Line Parts E330C Engine Wire Harness 2011283 201-1283

• Part Name: Excavator Engine Wire Harness

Part Number: 201-1283
Brand: HOWE
MOQ: 1 Piece
Packing: Carton

Quality: High Guarantee

The action Route

#### Excavator Line Parts E330C Engine Wire Harness 2011283 201-1283

**Brand** HOWE Condition MOQ 1 piece Quality guarantee

Stock in stock **Payment** trade assurance western union bank transfer

#### **WIRE HARNESS**

Model E330C Engine Wire Harness

**Applicatio** E330C series Excavator are

available

usually 1-3 days

Material

Usage long life service

Other many kinds of controller, monitor, available wire harness, throttle motor, products solenoid valve, pressure sensor and other parts