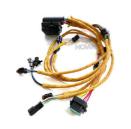

# Construction Works Excavator Line Parts E330C Engine Wire Harness 2011283 201-1283

• Part Name: Excavator Engine Wire Harness

Part Number: 201-1283
Brand: HOWE
MOQ: 1 Piece
Packing: Carton

Quality: High Guarantee

The action Route

#### Excavator Line Parts E330C Engine Wire Harness 2011283 201-1283

**Brand** HOWE Condition MOQ 1 piece Quality guarantee

Stock in stock **Payment** trade assurance western union bank transfer

#### **WIRE HARNESS**

Model E330C Engine Wire Harness

**Applicatio** E330C series Excavator are

available

usually 1-3 days

Material

Usage long life service

Other many kinds of controller, monitor, available wire harness, throttle motor, products solenoid valve, pressure sensor and other parts