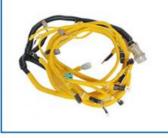

# Construction Works Excavator Line Parts E330C Engine Wire Harness 2011283 201-1283

#### Excavator Line Parts E330C Engine Wire Harness 2011283 201-1283

**Brand** HOWE Condition MOQ 1 piece Quality guarantee

Stock in stock **Payment** trade assurance western union bank transfer

#### **WIRE HARNESS**

Model E330C Engine Wire Harness

**Applicatio** E330C series Excavator are

available

usually 1-3 days

Material

Usage long life service

Other many kinds of controller, monitor, available wire harness, throttle motor, products solenoid valve, pressure sensor and other parts