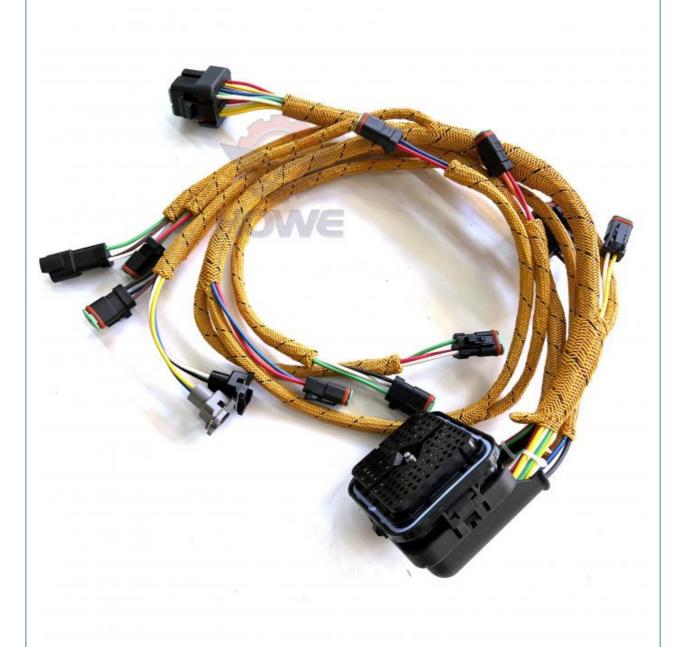

# Construction Works Excavator Line Parts E330C Engine Wire Harness 2011283 201-1283

• Part Name: Excavator Engine Wire Harness

Part Number: 201-1283
Brand: HOWE
MOQ: 1 Piece
Packing: Carton

Quality: High Guarantee

The action Route

#### Excavator Line Parts E330C Engine Wire Harness 2011283 201-1283

**Brand** HOWE Condition MOQ 1 piece Quality guarantee

Stock in stock **Payment** trade assurance western union bank transfer

#### **WIRE HARNESS**

Model E330C Engine Wire Harness

**Applicatio** E330C series Excavator are

available

usually 1-3 days

Material

Usage long life service

Other many kinds of controller, monitor, available wire harness, throttle motor, products solenoid valve, pressure sensor and other parts