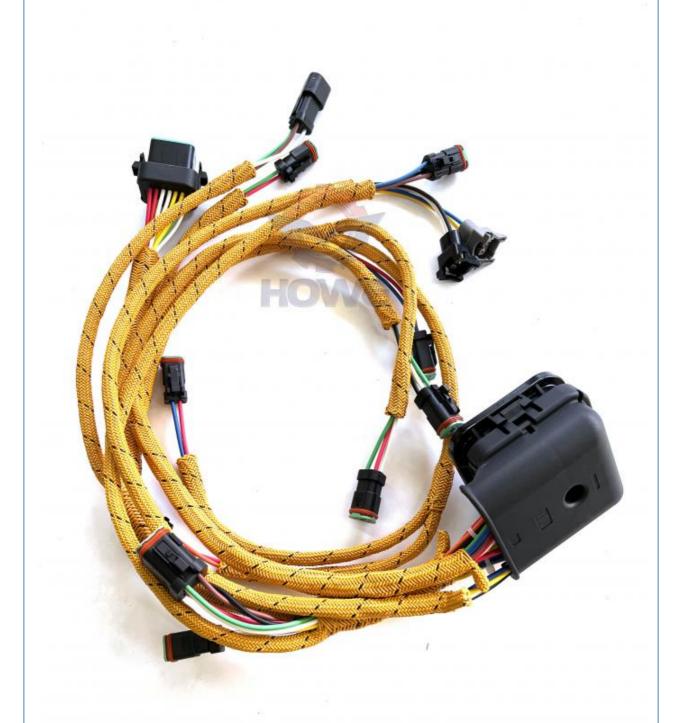

Part Number: 201-1283
Brand: HOWE
MOQ: 1 Piece
Packing: Carton

Quality: High Guarantee

The action Route



#### More Images











### WHY CHOOSE US















Heavy Inventory

Various Model

Customizable

Quality Service

Fast Delivery

#### PRODUCT DESCRIPTION

#### Excavator Line Parts E330C Engine Wire Harness 2011283 201-1283

**Brand** HOWE Condition MOQ 1 piece Quality guarantee

Stock in stock **Payment** trade assurance western union bank transfer



#### **WIRE HARNESS**

Model E330C Engine Wire Harness

**Applicatio** E330C series Excavator are

available

usually 1-3 days

Material

Usage long life service

Other many kinds of controller, monitor, available wire harness, throttle motor, products solenoid valve, pressure sensor and other parts

imported components











# PRODUCTION PROCESS



#### **MAIN PRODUCTS**

ECU controller





Monitor



Wire Harness Throttle Motor



Solenoid Valves





Pressure Sensor

#### **OUR COMPANY**



## **ABOUT US**

Guangzhou Howe

Machinane





Equipment Co., Ltd.

Guangzhou Howe Machinery Equipment Co., Ltd. is an engineering machinery parts company specializing in the development, production, sales and maintenance of excavator electrical parts.

#### WORKSHOP

Our products include: ECU controller, monitor, throttle motor, wiring harness, air condition panel, solenoid valves, sensor, pressure switch and other electric parts apply for KOMATSU, CATERPILLAR, HITACHI,DAEWOO,KATO, KOBELCO, SUMITOMO,VOLVO,SANY etc. As well as we repair ECU controller, monitor, ECU reprogramming and reset timing.



We have more