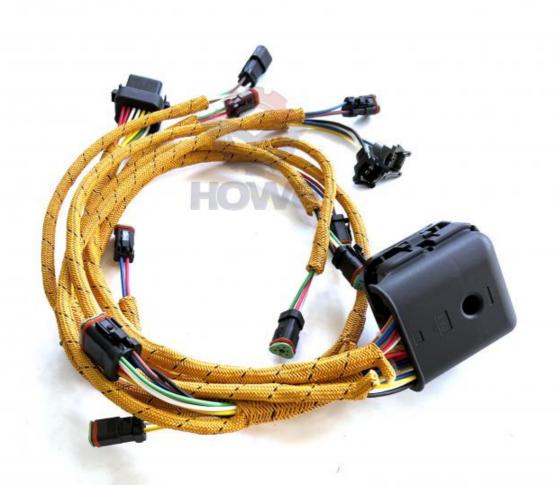

art Number: 201-1283
Brand: HOWE
MOQ: 1 Piece
Packing: Carton

Quality: High Guarantee

The action Route



#### More Images











### WHY CHOOSE US















Heavy Inventory

Various Model

Customizable

Quality Service

Fast Delivery

#### PRODUCT DESCRIPTION

#### Excavator Line Parts E330C Engine Wire Harness 2011283 201-1283

**Brand** HOWE Condition MOQ 1 piece Quality guarantee

Stock in stock **Payment** trade assurance western union bank transfer



#### **WIRE HARNESS**

Model E330C Engine Wire Harness

**Applicatio** E330C series Excavator are

available

usually 1-3 days

Material

Usage long life service

Other many kinds of controller, monitor, available wire harness, throttle motor, products solenoid valve, pressure sensor and other parts

imported components











# PRODUCTION PROCESS



#### **MAIN PRODUCTS**

ECU controller





Monitor



Wire Harness Throttle Motor



Solenoid Valves





Pressure Sensor

#### **OUR COMPANY**



## **ABOUT US**

Guangzhou Howe

Machinane





Equipment Co., Ltd.

Guangzhou Howe Machinery Equipment Co., Ltd. is an engineering machinery parts company specializing in the development, production, sales and maintenance of excavator electrical parts.

#### WORKSHOP

Our products include: ECU controller, monitor, throttle motor, wiring harness, air condition panel, solenoid valves, sensor, pressure switch and other electric parts apply for KOMATSU, CATERPILLAR, HITACHI,DAEWOO,KATO, KOBELCO, SUMITOMO,VOLVO,SANY etc. As well as we repair ECU controller, monitor, ECU reprogramming and reset timing.



We have more t