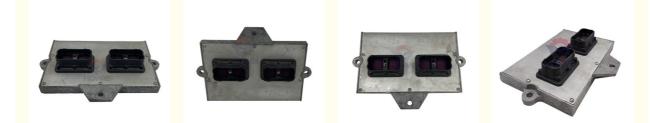

### More Images

### CONTROLLER

| Model                          | QSB5.9 Engine Controller                                                                                                  |  |
|--------------------------------|---------------------------------------------------------------------------------------------------------------------------|--|
| Applicatio<br>n                | series excavator are available                                                                                            |  |
| Material                       | imported components                                                                                                       |  |
| Usage                          | long life service                                                                                                         |  |
| Other<br>available<br>products | many kinds of controller, monitor,<br>wire harness, throttle motor,<br>solenoid valve, pressure sensor<br>and other parts |  |