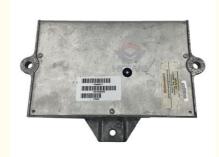

### **Online Support Excavator Control Module QSB5.9 Engine Controller Board** 3965953 3937299

### PRODUCT DESCRIPTION

Excavator Control Module QSB5.9 Engine Controller Computer Board 3965953 3937299

| Brand    | HOWE     | Condition | new                                            |
|----------|----------|-----------|------------------------------------------------|
| MOQ      | 1 piece  | Quality   | guarantee                                      |
| Stock    | in stock | Payment   | trade assurance western union bank<br>transfer |
| Warranty | 1 year   | Delivery  | usually 1-3 days                               |