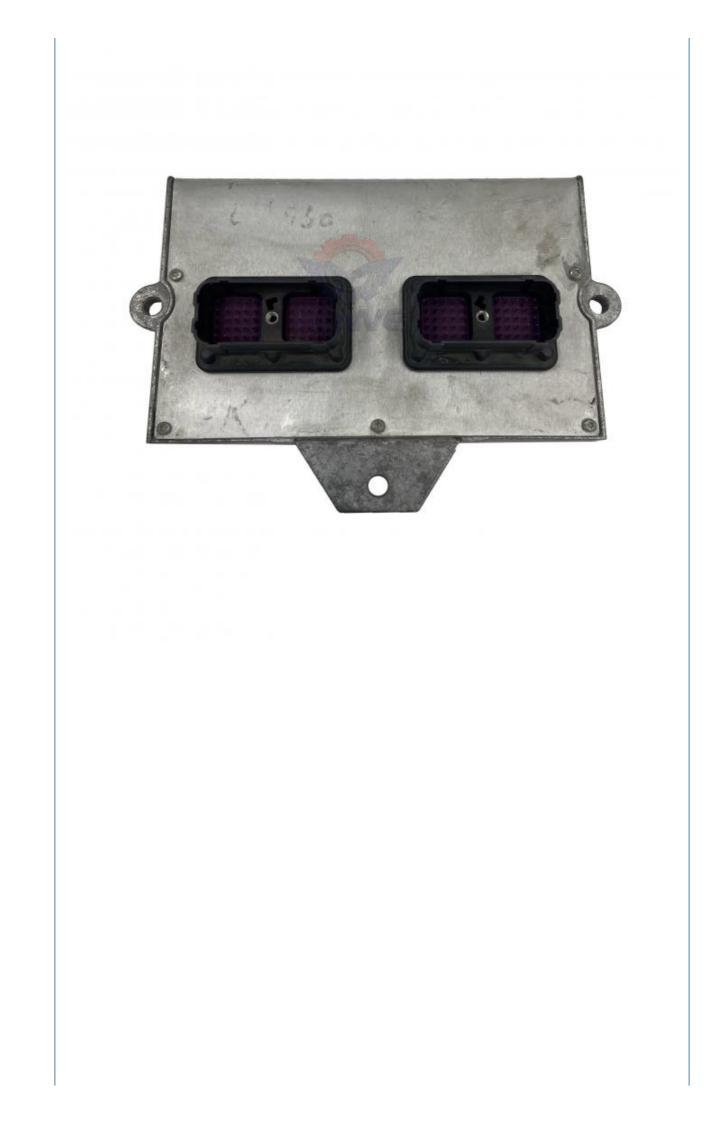

### **Online Support Excavator Control Module QSB5.9 Engine Controller Board** 3965953 3937299

### PRODUCT DESCRIPTION

Excavator Control Module QSB5.9 Engine Controller Computer Board 3965953 3937299

| Brand    | HOWE     | Condition | new                                            |
|----------|----------|-----------|------------------------------------------------|
| MOQ      | 1 piece  | Quality   | guarantee                                      |
| Stock    | in stock | Payment   | trade assurance western union bank<br>transfer |
| Warranty | 1 year   | Delivery  | usually 1-3 days                               |