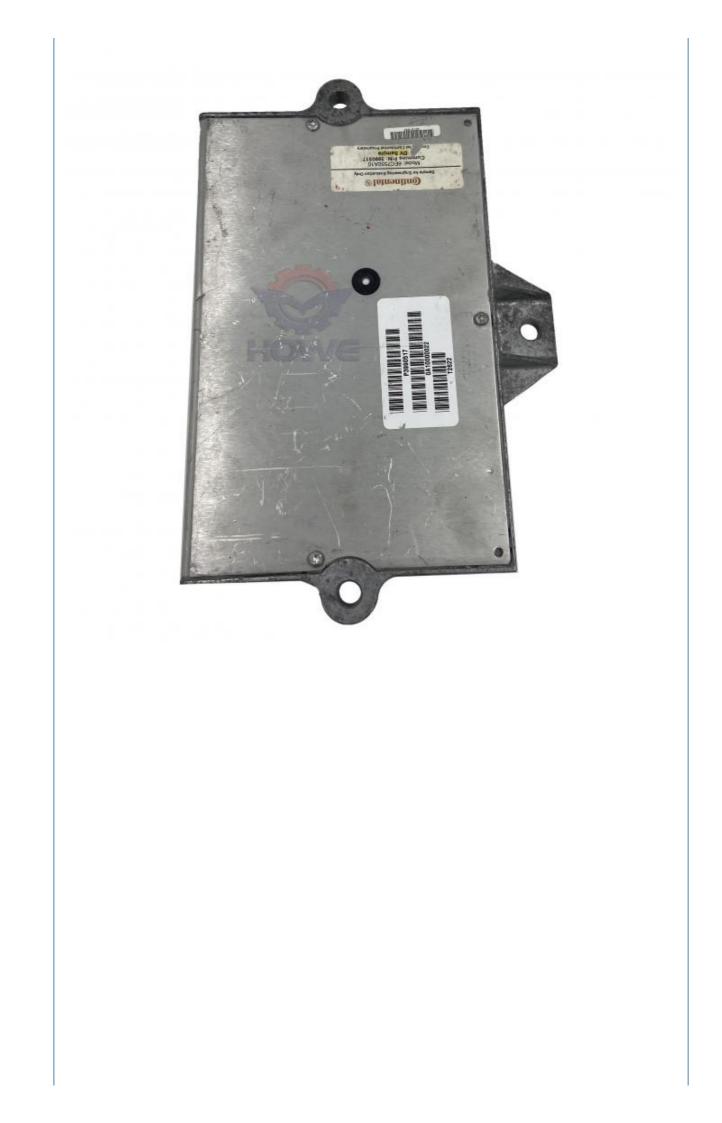

### **Online Support Excavator Control Module QSB5.9 Engine Controller Board** 3965953 3937299

### PRODUCT DESCRIPTION

Excavator Control Module QSB5.9 Engine Controller Computer Board 3965953 3937299

| Brand    | HOWE     | Condition | new                                            |
|----------|----------|-----------|------------------------------------------------|
| MOQ      | 1 piece  | Quality   | guarantee                                      |
| Stock    | in stock | Payment   | trade assurance western union bank<br>transfer |
| Warranty | 1 year   | Delivery  | usually 1-3 days                               |

### CONTROLLER

| Model                          | QSB5.9 Engine Controller                                                                                                  |  |
|--------------------------------|---------------------------------------------------------------------------------------------------------------------------|--|
| Applicatio<br>n                | series excavator are available                                                                                            |  |
| Material                       | imported components                                                                                                       |  |
| Usage                          | long life service                                                                                                         |  |
| Other<br>available<br>products | many kinds of controller, monitor,<br>wire harness, throttle motor,<br>solenoid valve, pressure sensor<br>and other parts |  |