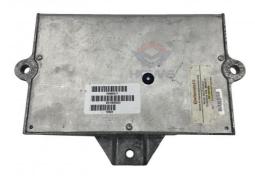

### **Online Support Excavator Control Module QSB5.9 Engine Controller Board** 3965953 3937299

### PRODUCT DESCRIPTION

Excavator Control Module QSB5.9 Engine Controller Computer Board 3965953 3937299

| Brand    | HOWE     | Condition | new                                            |
|----------|----------|-----------|------------------------------------------------|
| MOQ      | 1 piece  | Quality   | guarantee                                      |
| Stock    | in stock | Payment   | trade assurance western union bank<br>transfer |
| Warranty | 1 year   | Delivery  | usually 1-3 days                               |