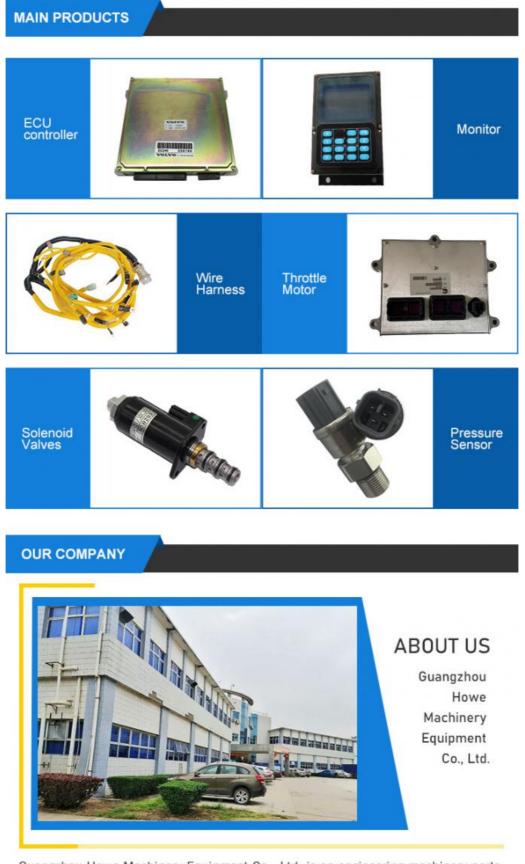

# WHY CHOOSE US

### CONTROLLER

| Model                          | QSB5.9 Engine Controller                                                                                                  |  |
|--------------------------------|---------------------------------------------------------------------------------------------------------------------------|--|
| Applicatio<br>n                | series excavator are available                                                                                            |  |
| Material                       | imported components                                                                                                       |  |
| Usage                          | long life service                                                                                                         |  |
| Other<br>available<br>products | many kinds of controller, monitor,<br>wire harness, throttle motor,<br>solenoid valve, pressure sensor<br>and other parts |  |