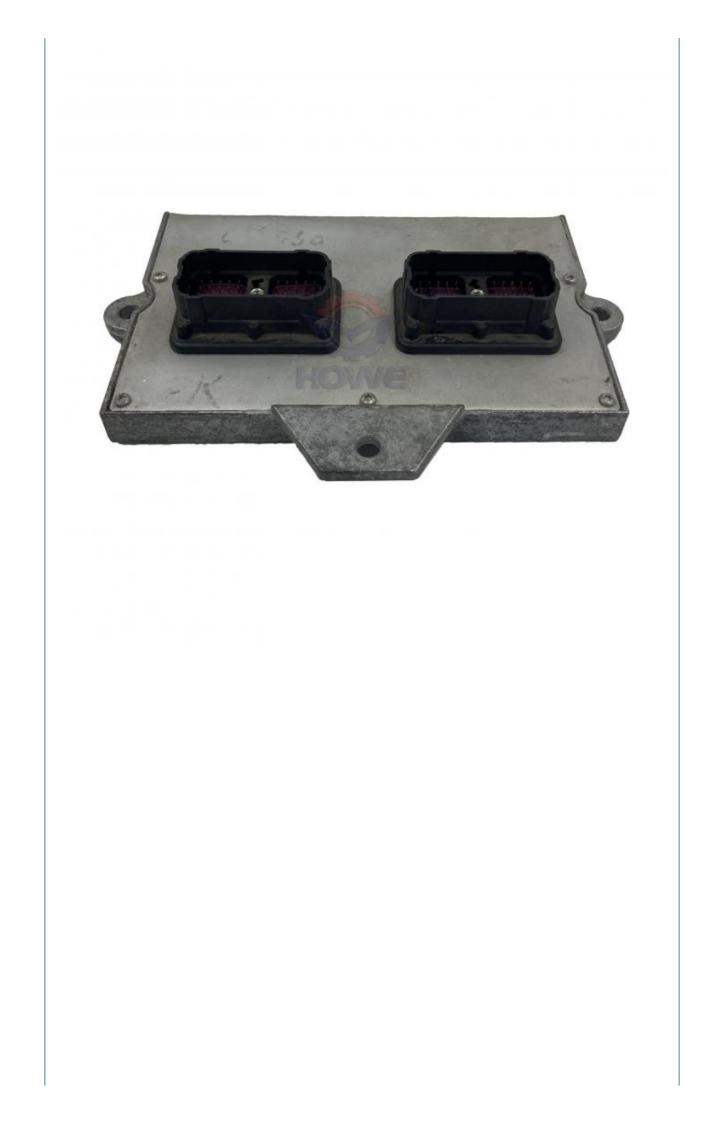

### **Online Support Excavator Control Module QSB5.9 Engine Controller Board** 3965953 3937299

### PRODUCT DESCRIPTION

Excavator Control Module QSB5.9 Engine Controller Computer Board 3965953 3937299

| Brand    | HOWE     | Condition | new                                            |
|----------|----------|-----------|------------------------------------------------|
| MOQ      | 1 piece  | Quality   | guarantee                                      |
| Stock    | in stock | Payment   | trade assurance western union bank<br>transfer |
| Warranty | 1 year   | Delivery  | usually 1-3 days                               |

### CONTROLLER

| Model                          | QSB5.9 Engine Controller                                                                                                  |  |
|--------------------------------|---------------------------------------------------------------------------------------------------------------------------|--|
| Applicatio<br>n                | series excavator are available                                                                                            |  |
| Material                       | imported components                                                                                                       |  |
| Usage                          | long life service                                                                                                         |  |
| Other<br>available<br>products | many kinds of controller, monitor,<br>wire harness, throttle motor,<br>solenoid valve, pressure sensor<br>and other parts |  |