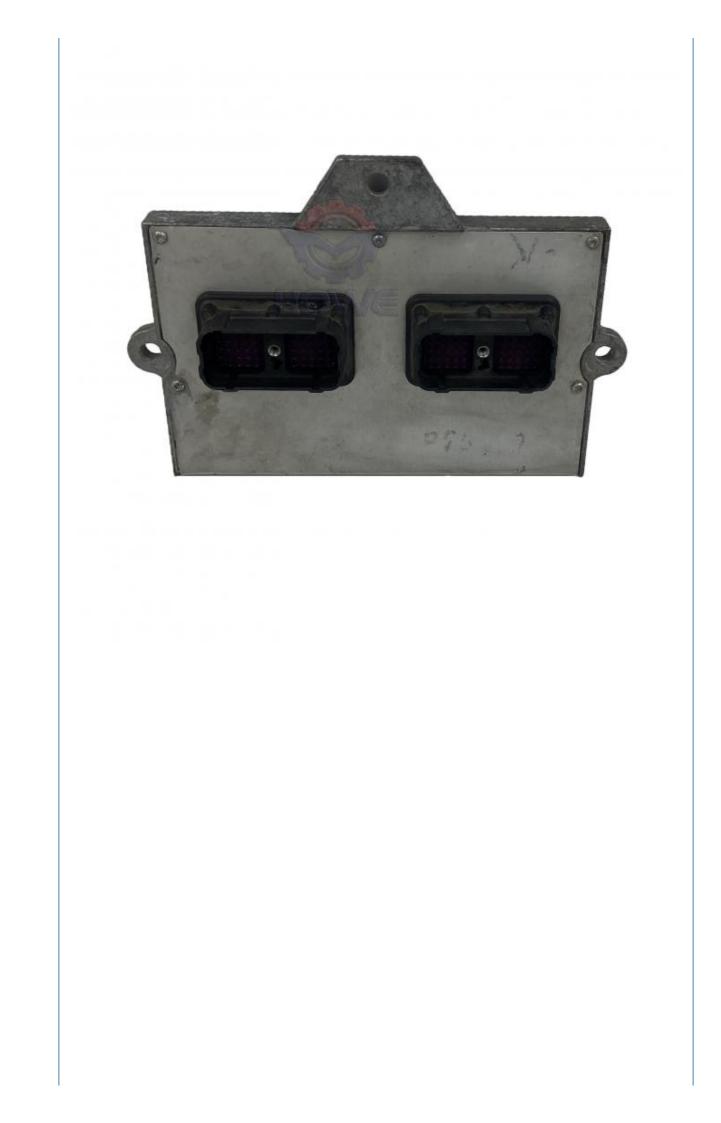

### **Online Support Excavator Control Module QSB5.9 Engine Controller Board** 3965953 3937299

### PRODUCT DESCRIPTION

Excavator Control Module QSB5.9 Engine Controller Computer Board 3965953 3937299

| Brand    | HOWE     | Condition | new                                            |
|----------|----------|-----------|------------------------------------------------|
| MOQ      | 1 piece  | Quality   | guarantee                                      |
| Stock    | in stock | Payment   | trade assurance western union bank<br>transfer |
| Warranty | 1 year   | Delivery  | usually 1-3 days                               |

### CONTROLLER

| Model                          | QSB5.9 Engine Controller                                                                                                  |  |
|--------------------------------|---------------------------------------------------------------------------------------------------------------------------|--|
| Applicatio<br>n                | series excavator are available                                                                                            |  |
| Material                       | imported components                                                                                                       |  |
| Usage                          | long life service                                                                                                         |  |
| Other<br>available<br>products | many kinds of controller, monitor,<br>wire harness, throttle motor,<br>solenoid valve, pressure sensor<br>and other parts |  |