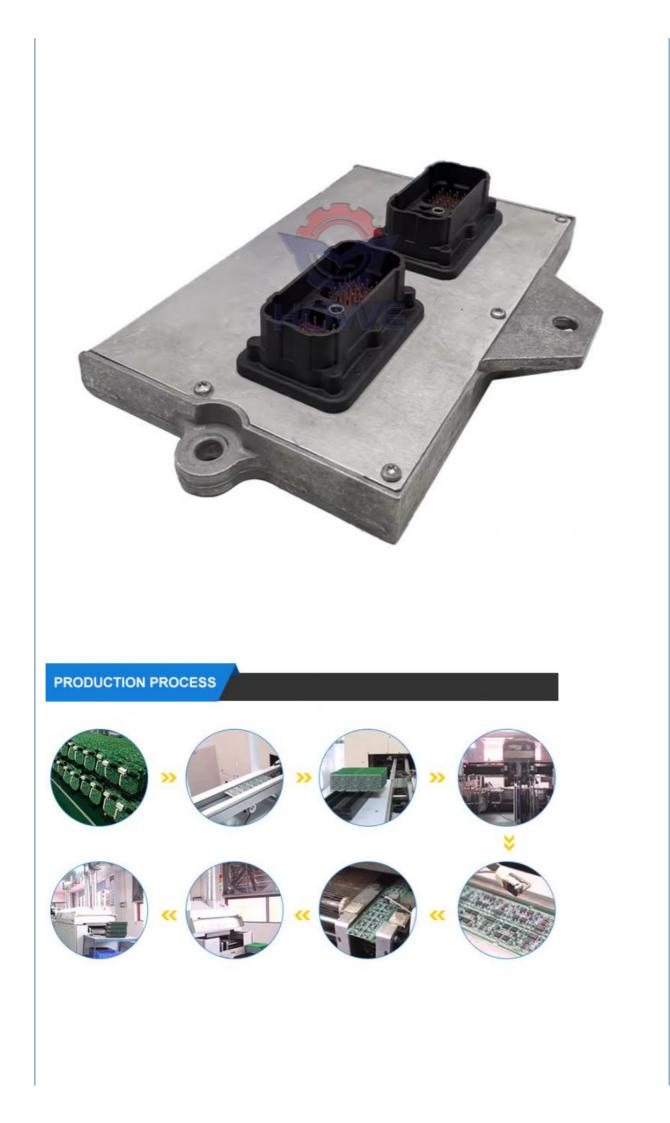

--------------|---------------------------------------------------------------------------------------------------------------------------|--|
| Applicatio<br>n                | series excavator are available                                                                                            |  |
| Material                       | imported components                                                                                                       |  |
| Usage                          | long life service                                                                                                         |  |
| Other<br>available<br>products | many kinds of controller, monitor,<br>wire harness, throttle motor,<br>solenoid valve, pressure sensor<br>and other parts |  |













Guangzhou Howe Machinery Equipment Co., Ltd. is an engineering machinery parts company specializing in the development, production, sales and maintenance of excavator electrical parts.

## WORKSHOP

Our products include: ECU controller, monitor, throttle motor, wiring harness, air condition panel, solenoid valves, sensor, pressure switch and other electric parts apply for KOMATSU, CATERPILLAR, HITACHI,DAEWOO,KATO, KOBELCO, SUMITOMO,VOLVO,SANY etc. As

well as we repair ECU controller, monitor, ECU reprogramming and reset timing.



We have more than 10 years of working experience in the field of construction machinery accessories, have first-class technical staff and excellent sales service team to provide customers with good pre-sales and after-sales service. Our company has always ad