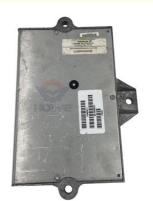

### **Online Support Excavator Control Module QSB5.9 Engine Controller Board** 3965953 3937299

### PRODUCT DESCRIPTION

Excavator Control Module QSB5.9 Engine Controller Computer Board 3965953 3937299

| Brand    | HOWE     | Condition | new                                            |
|----------|----------|-----------|------------------------------------------------|
| MOQ      | 1 piece  | Quality   | guarantee                                      |
| Stock    | in stock | Payment   | trade assurance western union bank<br>transfer |
| Warranty | 1 year   | Delivery  | usually 1-3 days                               |