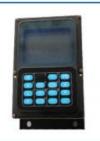

Part Name: Excavator Monitor BoardPart Number: 450-9596 351-8758

Brand: HOWEMOQ: 1 PiecePacking: Carton

Quality: High Guarantee

The action Route

### **CONTROLLER**

| Model                          | EMCP 4.1 4.2 monitor Board                                                                                                |
|--------------------------------|---------------------------------------------------------------------------------------------------------------------------|
| Applicatio<br>n                | series Excavator are available                                                                                            |
| Material                       | imported components                                                                                                       |
| Usage                          | long life service                                                                                                         |
| Other<br>available<br>products | many kinds of controller, monitor,<br>wire harness, throttle motor,<br>solenoid valve, pressure sensor<br>and other parts |