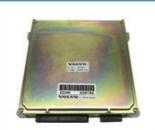

# Generator Control Panel for Building Material Shops Part Number 450-9596

Part Name: Excavator Monitor BoardPart Number: 450-9596 351-8758

Brand: HOWEMOQ: 1 PiecePacking: Carton

Quality: High Guarantee

The action Route

#### Generator Controller EMCP4.1 EMCP4.2 EMCP4.3 EMCP4.4 MONITOR DISPLAY PANEL 450-9596 351-8758

**Brand** HOWE Condition MOQ 1 piece Quality guarantee Stock in stock **Payment** trade assurance western union bank transfer Delivery usually 1-3 days Warranty 1 year