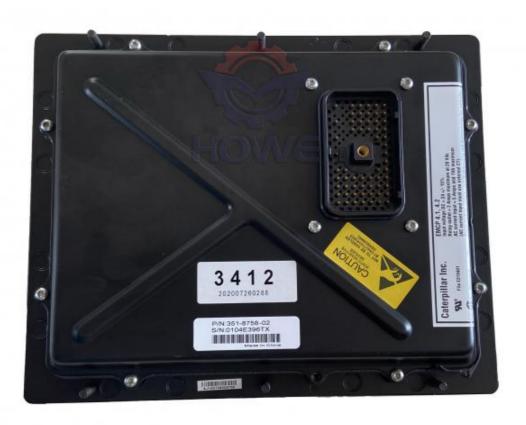

# Generator Control Panel for Building Material Shops Part Number 450-9596

Part Name: Excavator Monitor BoardPart Number: 450-9596 351-8758

Brand: HOWEMOQ: 1 PiecePacking: Carton

Quality: High Guarantee

The action Route

#### Generator Controller EMCP4.1 EMCP4.2 EMCP4.3 EMCP4.4 MONITOR DISPLAY PANEL 450-9596 351-8758

**Brand** HOWE Condition MOQ 1 piece Quality guarantee Stock in stock **Payment** trade assurance western union bank transfer Delivery usually 1-3 days Warranty 1 year