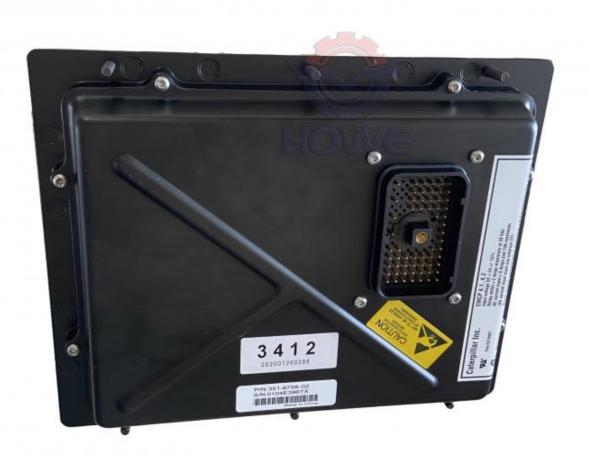

|--------------------------------|---------------------------------------------------------------------------------------------------------------------------|
| Applicatio<br>n                | series Excavator are available                                                                                            |
| Material                       | imported components                                                                                                       |
| Usage                          | long life service                                                                                                         |
| Other<br>available<br>products | many kinds of controller, monitor,<br>wire harness, throttle motor,<br>solenoid valve, pressure sensor<br>and other parts |









# PRODUCTION PROCESS



## **MAIN PRODUCTS**







Monitor



Wire Harness Throttle Motor



Solenoid Valves





Pressure Sensor

# **OUR COMPANY**



# **ABOUT US**

Guangzhou Howe Machinery Equipment Co., Ltd.

Guangzhou Howe Machinery Equipment Co., Ltd. is an engineering machinery parts company specializing in the development, production, sales and maintenance of excavator electrical parts.



# WORKSHOP

Our products include: ECU controller, monitor, throttle motor, wiring harness, air condition panel, solenoid valves, sensor, pressure switch and other electric parts apply for KOMATSU, CATERPILLAR, HITACHI, DAEWOO, KATO, KOBELCO, SUMITOMO, VOLVO, SANY etc. As

ORKSHOP

well as we repair ECU controller, monitor, ECU reprogramming and reset timing.



We have more than 10 years of