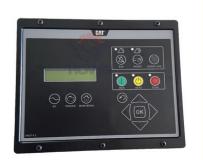

# Generator Control Panel for Building Material Shops Part Number 450-9596

Part Name: Excavator Monitor BoardPart Number: 450-9596 351-8758

Brand: HOWEMOQ: 1 PiecePacking: Carton

Quality: High Guarantee

The action Route

#### Generator Controller EMCP4.1 EMCP4.2 EMCP4.3 EMCP4.4 MONITOR DISPLAY PANEL 450-9596 351-8758

**Brand** HOWE Condition MOQ 1 piece Quality guarantee Stock in stock **Payment** trade assurance western union bank transfer Delivery usually 1-3 days Warranty 1 year

### **CONTROLLER**

| Model                          | EMCP 4.1 4.2 monitor Board                                                                                                |
|--------------------------------|---------------------------------------------------------------------------------------------------------------------------|
| Applicatio<br>n                | series Excavator are available                                                                                            |
| Material                       | imported components                                                                                                       |
| Usage                          | long life service                                                                                                         |
| Other<br>available<br>products | many kinds of controller, monitor,<br>wire harness, throttle motor,<br>solenoid valve, pressure sensor<br>and other parts |