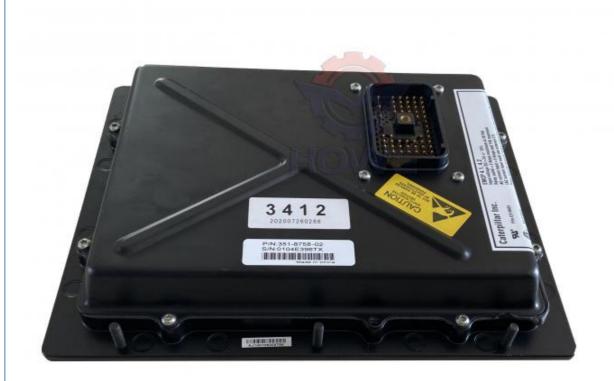

# Generator Control Panel for Building Material Shops Part Number 450-9596

Part Name: Excavator Monitor BoardPart Number: 450-9596 351-8758

Brand: HOWEMOQ: 1 PiecePacking: Carton

Quality: High Guarantee

The action Route

#### Generator Controller EMCP4.1 EMCP4.2 EMCP4.3 EMCP4.4 MONITOR DISPLAY PANEL 450-9596 351-8758

**Brand** HOWE Condition MOQ 1 piece Quality guarantee Stock in stock **Payment** trade assurance western union bank transfer Delivery usually 1-3 days Warranty 1 year