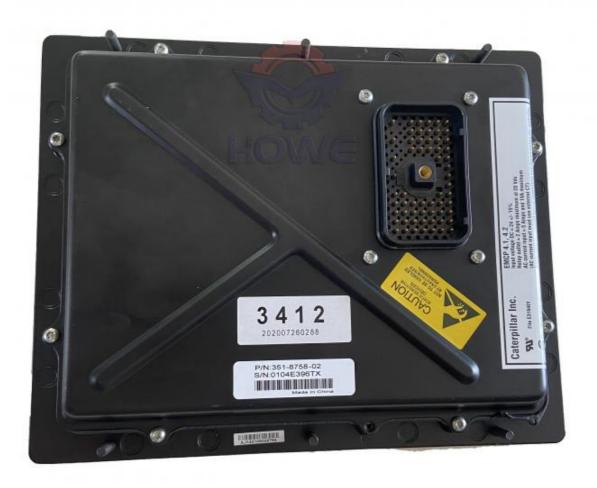

-------------------------------|---------------------------------------------------------------------------------------------------------------------------|
| Applicatio<br>n                | series Excavator are available                                                                                            |
| Material                       | imported components                                                                                                       |
| Usage                          | long life service                                                                                                         |
| Other<br>available<br>products | many kinds of controller, monitor,<br>wire harness, throttle motor,<br>solenoid valve, pressure sensor<br>and other parts |









# PRODUCTION PROCESS



## **MAIN PRODUCTS**







Monitor



Wire Harness Throttle Motor



Solenoid Valves





Pressure Sensor

# **OUR COMPANY**



# **ABOUT US**

Guangzhou Howe Machinery Equipment Co., Ltd.

Guangzhou Howe Machinery Equipment Co., Ltd. is an engineering machinery parts company specializing in the development, production, sales and maintenance of excavator electrical parts.



# WORKSHOP

Our products include: ECU controller, monitor, throttle motor, wiring harness, air condition panel, solenoid valves, sensor, pressure switch and other electric parts apply for KOMATSU, CATERPILLAR, HITACHI, DAEWOO, KATO, KOBELCO, SUMITOMO, VOLVO, SANY etc. As

ORKSHOP

well as we repair ECU controller, monitor, ECU reprogramming and reset timing.



We have more than 10 years of w