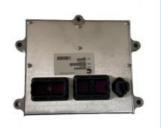

# Generator Control Panel for Building Material Shops Part Number 450-9596

Part Name: Excavator Monitor BoardPart Number: 450-9596 351-8758

Brand: HOWEMOQ: 1 PiecePacking: Carton

Quality: High Guarantee

The action Route

#### Generator Controller EMCP4.1 EMCP4.2 EMCP4.3 EMCP4.4 MONITOR DISPLAY PANEL 450-9596 351-8758

**Brand** HOWE Condition MOQ 1 piece Quality guarantee Stock in stock **Payment** trade assurance western union bank transfer Delivery usually 1-3 days Warranty 1 year