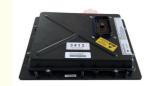

# Generator Control Panel for Building Material Shops Part Number 450-9596

Part Name: Excavator Monitor BoardPart Number: 450-9596 351-8758

Brand: HOWEMOQ: 1 PiecePacking: Carton

Quality: High Guarantee

The action Route

#### Generator Controller EMCP4.1 EMCP4.2 EMCP4.3 EMCP4.4 MONITOR DISPLAY PANEL 450-9596 351-8758

**Brand** HOWE Condition MOQ 1 piece Quality guarantee Stock in stock **Payment** trade assurance western union bank transfer Delivery usually 1-3 days Warranty 1 year