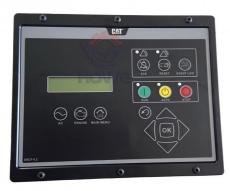

# Generator Control Panel for Building Material Shops Part Number 450-9596

Part Name: Excavator Monitor BoardPart Number: 450-9596 351-8758

Brand: HOWEMOQ: 1 PiecePacking: Carton

Quality: High Guarantee

The action Route

#### Generator Controller EMCP4.1 EMCP4.2 EMCP4.3 EMCP4.4 MONITOR DISPLAY PANEL 450-9596 351-8758

**Brand** HOWE Condition MOQ 1 piece Quality guarantee Stock in stock **Payment** trade assurance western union bank transfer Delivery usually 1-3 days Warranty 1 year

### **CONTROLLER**

| Model                          | EMCP 4.1 4.2 monitor Board                                                                                                |
|--------------------------------|---------------------------------------------------------------------------------------------------------------------------|
| Applicatio<br>n                | series Excavator are available                                                                                            |
| Material                       | imported components                                                                                                       |
| Usage                          | long life service                                                                                                         |
| Other<br>available<br>products | many kinds of controller, monitor,<br>wire harness, throttle motor,<br>solenoid valve, pressure sensor<br>and other parts |