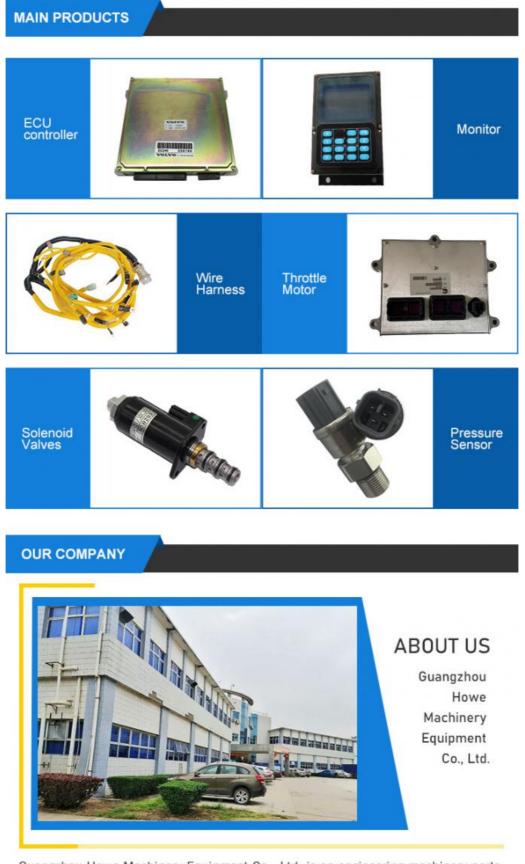

### CONTROLLER

| Model                          | PC200-10MO Monitor Panel                                                                                                  |
|--------------------------------|---------------------------------------------------------------------------------------------------------------------------|
| Applicatio<br>n                | PC350-10MO series Excavator monitor are available                                                                         |
| Material                       | imported components                                                                                                       |
| Usage                          | long life service                                                                                                         |
| Other<br>available<br>products | many kinds of controller, monitor,<br>wire harness, throttle motor,<br>solenoid valve, pressure sensor<br>and other parts |

## WORKSHOP

Our products include: ECU controller, monitor, throttle motor, wiring harness, air condition panel, solenoid valves, sensor, pressure switch and other electric parts apply for KOMATSU, CATERPILLAR, HITACHI, DAEWOO, KATO, KOBELCO, SUMITOMO, VOLVO, SANY etc. As

well as we repair ECU controller, monitor, ECU reprogramming and reset timing.

We have more than 10 years of working experience in the field of construction machinery accessories, have first-class technical staff and excellent sales service team to provide customers with good pre-sales and after-sales service. Our company has always adhering the principle "quality first, service first, technical guidance, win-win cooperation"to providing customers with high-quality products and services, we have won great supports from customers around the world and sincerely look forward to working with new and old customers at home and abroad to establish long-term cooperation and mutually beneficial cooperation.