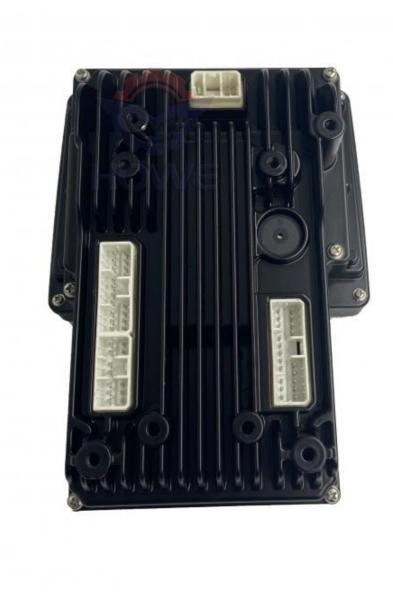

### CONTROLLER

| Model                          | PC200-10MO Monitor Panel                                                                                                  |
|--------------------------------|---------------------------------------------------------------------------------------------------------------------------|
| Applicatio<br>n                | PC350-10MO series Excavator monitor are available                                                                         |
| Material                       | imported components                                                                                                       |
| Usage                          | long life service                                                                                                         |
| Other<br>available<br>products | many kinds of controller, monitor,<br>wire harness, throttle motor,<br>solenoid valve, pressure sensor<br>and other parts |