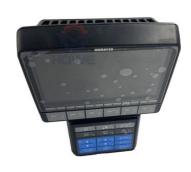

### Machinery Repair Shops Excavator Monitor 7835-34-5103 7835-34-5104 7835-34-5102 7835-35-1050

### PRODUCT DESCRIPTION

PC200-10MO PC350-10MO Excavator Monitor 7835-34-5103 7835-34-5104 7835-34-5102 7835-35-1050

| Brand    | HOWE     | Condition | new                                         |
|----------|----------|-----------|---------------------------------------------|
| MOQ      | 1 piece  | Quality   | guarantee                                   |
| Stock    | in stock | Payment   | trade assurance western union bank transfer |
| Warranty | 1 year   | Delivery  | usually 1-3 days                            |

### CONTROLLER

| Model                          | PC200-10MO Monitor Panel                                                                                                  |
|--------------------------------|---------------------------------------------------------------------------------------------------------------------------|
| Applicatio<br>n                | PC350-10MO series Excavator monitor are available                                                                         |
| Material                       | imported components                                                                                                       |
| Usage                          | long life service                                                                                                         |
| Other<br>available<br>products | many kinds of controller, monitor,<br>wire harness, throttle motor,<br>solenoid valve, pressure sensor<br>and other parts |