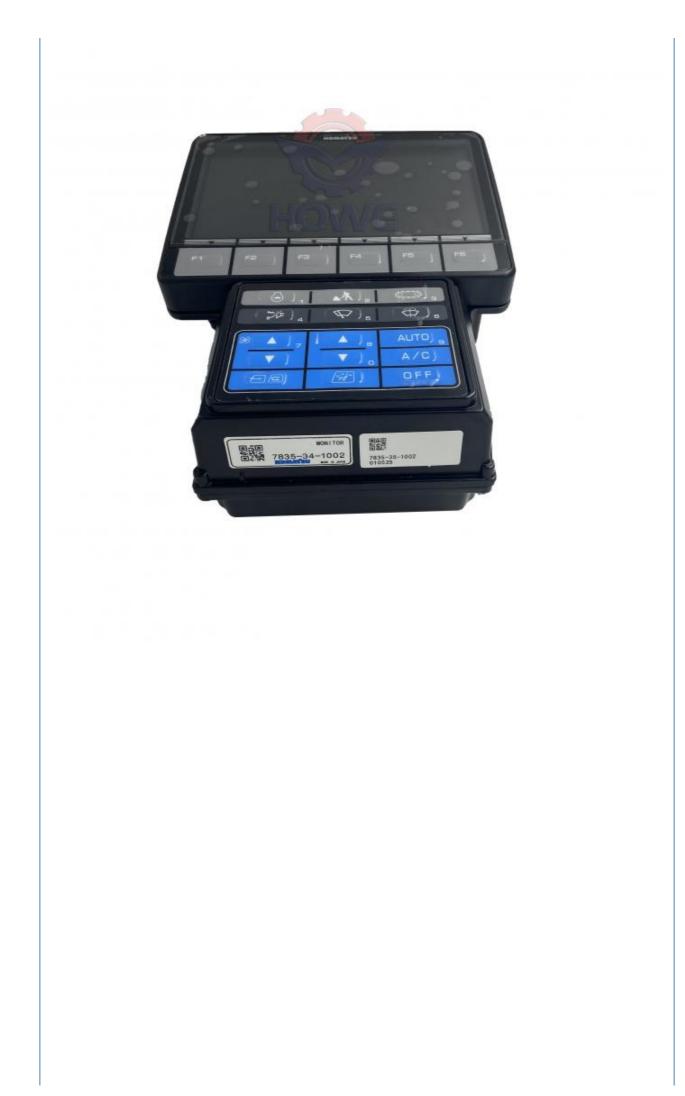

### More Images

Our Product Introduction

### PRODUCT DESCRIPTION

PC200-10MO PC350-10MO Excavator Monitor 7835-34-5103 7835-34-5104 7835-34-5102 7835-35-1050

| Brand    | HOWE     | Condition | new                                         |
|----------|----------|-----------|---------------------------------------------|
| MOQ      | 1 piece  | Quality   | guarantee                                   |
| Stock    | in stock | Payment   | trade assurance western union bank transfer |
| Warranty | 1 year   | Delivery  | usually 1-3 days                            |