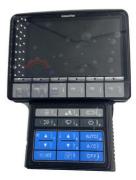

### Machinery Repair Shops Excavator Monitor 7835-34-5103 7835-34-5104 7835-34-5102 7835-35-1050

### PRODUCT DESCRIPTION

PC200-10MO PC350-10MO Excavator Monitor 7835-34-5103 7835-34-5104 7835-34-5102 7835-35-1050

| Brand    | HOWE     | Condition | new                                         |
|----------|----------|-----------|---------------------------------------------|
| MOQ      | 1 piece  | Quality   | guarantee                                   |
| Stock    | in stock | Payment   | trade assurance western union bank transfer |
| Warranty | 1 year   | Delivery  | usually 1-3 days                            |

### CONTROLLER

| Model                          | PC200-10MO Monitor Panel                                                                                                  |
|--------------------------------|---------------------------------------------------------------------------------------------------------------------------|
| Applicatio<br>n                | PC350-10MO series Excavator monitor are available                                                                         |
| Material                       | imported components                                                                                                       |
| Usage                          | long life service                                                                                                         |
| Other<br>available<br>products | many kinds of controller, monitor,<br>wire harness, throttle motor,<br>solenoid valve, pressure sensor<br>and other parts |