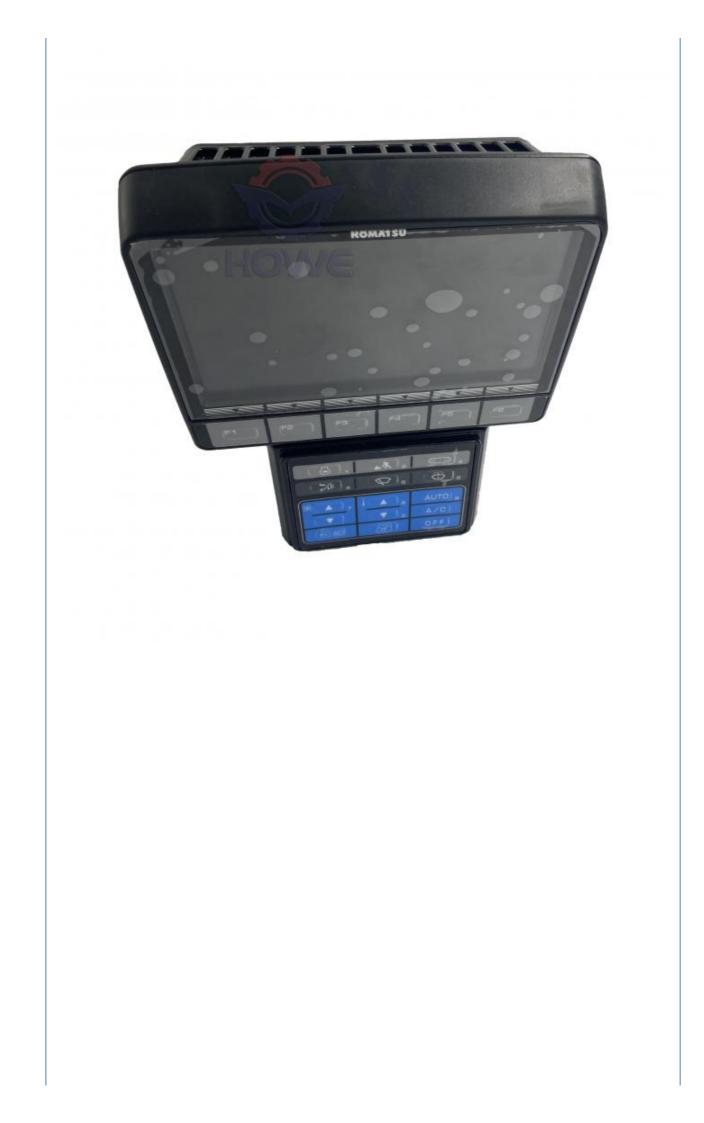

### More Images

Our Product Introduction

### PRODUCT DESCRIPTION

PC200-10MO PC350-10MO Excavator Monitor 7835-34-5103 7835-34-5104 7835-34-5102 7835-35-1050

| Brand    | HOWE     | Condition | new                                         |
|----------|----------|-----------|---------------------------------------------|
| MOQ      | 1 piece  | Quality   | guarantee                                   |
| Stock    | in stock | Payment   | trade assurance western union bank transfer |
| Warranty | 1 year   | Delivery  | usually 1-3 days                            |