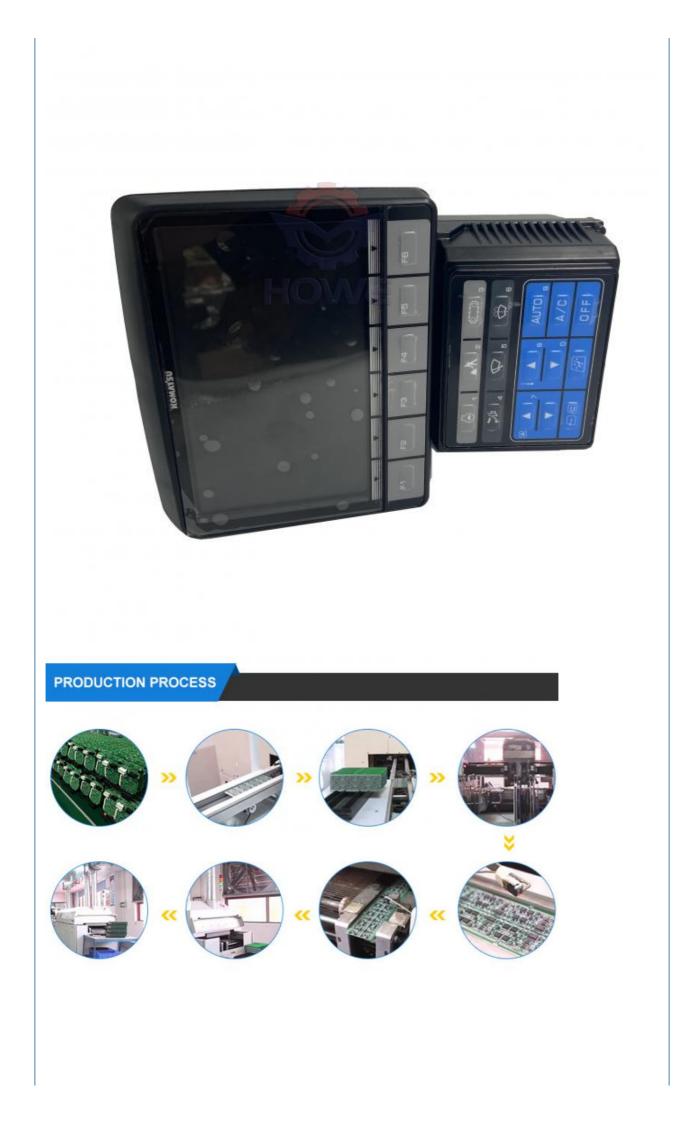

### Machinery Repair Shops Excavator Monitor 7835-34-5103 7835-34-5104 7835-34-5102 7835-35-1050

### PRODUCT DESCRIPTION

PC200-10MO PC350-10MO Excavator Monitor 7835-34-5103 7835-34-5104 7835-34-5102 7835-35-1050

| Brand    | HOWE     | Condition | new                                         |
|----------|----------|-----------|---------------------------------------------|
| MOQ      | 1 piece  | Quality   | guarantee                                   |
| Stock    | in stock | Payment   | trade assurance western union bank transfer |
| Warranty | 1 year   | Delivery  | usually 1-3 days                            |

### CONTROLLER

| Model                          | PC200-10MO Monitor Panel                                                                                                  |
|--------------------------------|---------------------------------------------------------------------------------------------------------------------------|
| Applicatio<br>n                | PC350-10MO series Excavator monitor are available                                                                         |
| Material                       | imported components                                                                                                       |
| Usage                          | long life service                                                                                                         |
| Other<br>available<br>products | many kinds of controller, monitor,<br>wire harness, throttle motor,<br>solenoid valve, pressure sensor<br>and other parts |