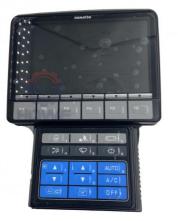

### Machinery Repair Shops Excavator Monitor 7835-34-5103 7835-34-5104 7835-34-5102 7835-35-1050

### PRODUCT DESCRIPTION

PC200-10MO PC350-10MO Excavator Monitor 7835-34-5103 7835-34-5104 7835-34-5102 7835-35-1050

| Brand    | HOWE     | Condition | new                                         |
|----------|----------|-----------|---------------------------------------------|
| MOQ      | 1 piece  | Quality   | guarantee                                   |
| Stock    | in stock | Payment   | trade assurance western union bank transfer |
| Warranty | 1 year   | Delivery  | usually 1-3 days                            |