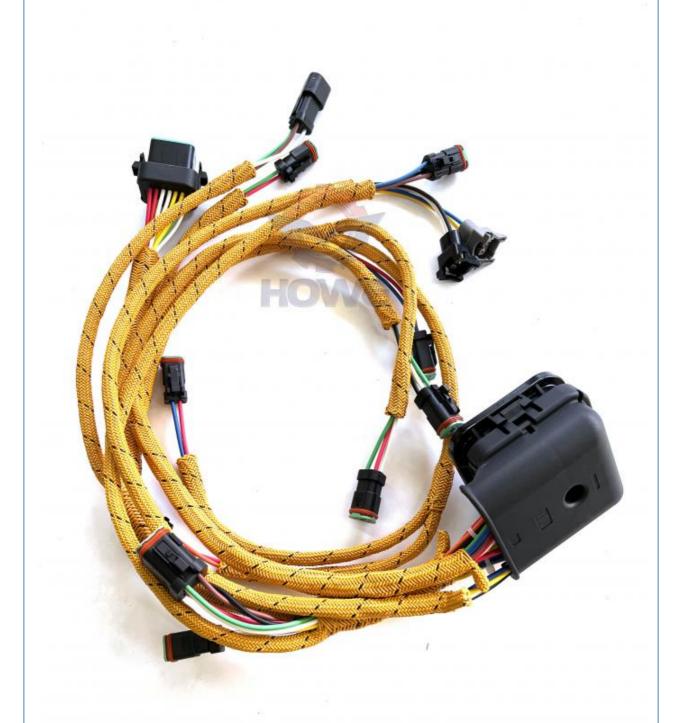

## More Images

#### E330C Excavator Line Parts C-9 Engine Wire Harness 2306279 230-6279

| Brand    | HOWE     | Condition | new                                         |
|----------|----------|-----------|---------------------------------------------|
| MOQ      | 1 piece  | Quality   | guarantee                                   |
| Stock    | in stock | Payment   | trade assurance western union bank transfer |
| Warranty | 1 year   | Delivery  | usually 1-3 days                            |

#### **WIRE HARNESS**

|                                | WITE HATTINESS                                                                                                   |  |  |
|--------------------------------|------------------------------------------------------------------------------------------------------------------|--|--|
| Model                          | E330C Engine Wire Harness                                                                                        |  |  |
| Applicatio<br>n                | E330C series Excavator are available                                                                             |  |  |
| Material                       | imported components                                                                                              |  |  |
| Usage                          | long life service                                                                                                |  |  |
| Other<br>available<br>products | many kinds of controller, monitor, wire harness, throttle motor, solenoid valve, pressure sensor and other parts |  |  |