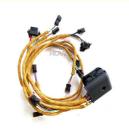

## More Images

#### E330C Excavator Line Parts C-9 Engine Wire Harness 2306279 230-6279

| Brand    | HOWE     | Condition | new                                         |
|----------|----------|-----------|---------------------------------------------|
| MOQ      | 1 piece  | Quality   | guarantee                                   |
| Stock    | in stock | Payment   | trade assurance western union bank transfer |
| Warranty | 1 year   | Delivery  | usually 1-3 days                            |

#### **WIRE HARNESS**

|                                | WITE HATTINESS                                                                                                   |  |  |
|--------------------------------|------------------------------------------------------------------------------------------------------------------|--|--|
| Model                          | E330C Engine Wire Harness                                                                                        |  |  |
| Applicatio<br>n                | E330C series Excavator are available                                                                             |  |  |
| Material                       | imported components                                                                                              |  |  |
| Usage                          | long life service                                                                                                |  |  |
| Other<br>available<br>products | many kinds of controller, monitor, wire harness, throttle motor, solenoid valve, pressure sensor and other parts |  |  |