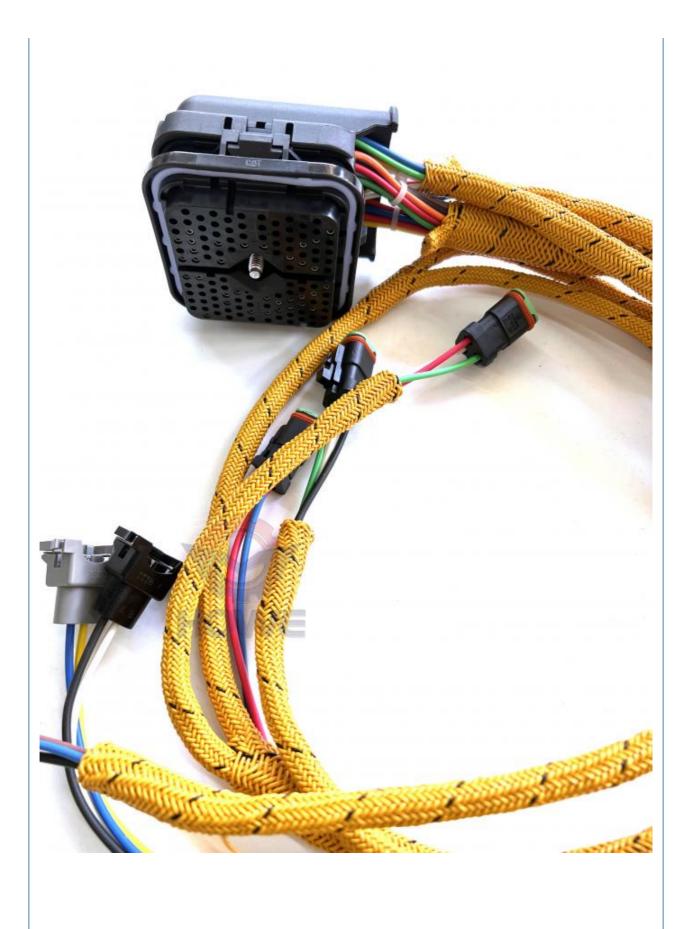

# 2306279 230-6279 C-9 Engine Wire Harness for E330C Excavator Line Parts and Design

#### E330C Excavator Line Parts C-9 Engine Wire Harness 2306279 230-6279

| Brand    | HOWE     | Condition | new                                         |
|----------|----------|-----------|---------------------------------------------|
| MOQ      | 1 piece  | Quality   | guarantee                                   |
| Stock    | in stock | Payment   | trade assurance western union bank transfer |
| Warranty | 1 year   | Delivery  | usually 1-3 days                            |

#### **WIRE HARNESS**

|                                | WITE HATTINESS                                                                                                   |  |  |
|--------------------------------|------------------------------------------------------------------------------------------------------------------|--|--|
| Model                          | E330C Engine Wire Harness                                                                                        |  |  |
| Applicatio<br>n                | E330C series Excavator are available                                                                             |  |  |
| Material                       | imported components                                                                                              |  |  |
| Usage                          | long life service                                                                                                |  |  |
| Other<br>available<br>products | many kinds of controller, monitor, wire harness, throttle motor, solenoid valve, pressure sensor and other parts |  |  |