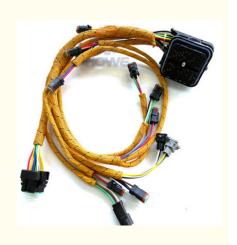

## More Images

#### E330C Excavator Line Parts C-9 Engine Wire Harness 2306279 230-6279

| Brand    | HOWE     | Condition | new                                         |
|----------|----------|-----------|---------------------------------------------|
| MOQ      | 1 piece  | Quality   | guarantee                                   |
| Stock    | in stock | Payment   | trade assurance western union bank transfer |
| Warranty | 1 year   | Delivery  | usually 1-3 days                            |

#### **WIRE HARNESS**

|                                | WITE HATTINESS                                                                                                   |  |  |
|--------------------------------|------------------------------------------------------------------------------------------------------------------|--|--|
| Model                          | E330C Engine Wire Harness                                                                                        |  |  |
| Applicatio<br>n                | E330C series Excavator are available                                                                             |  |  |
| Material                       | imported components                                                                                              |  |  |
| Usage                          | long life service                                                                                                |  |  |
| Other<br>available<br>products | many kinds of controller, monitor, wire harness, throttle motor, solenoid valve, pressure sensor and other parts |  |  |