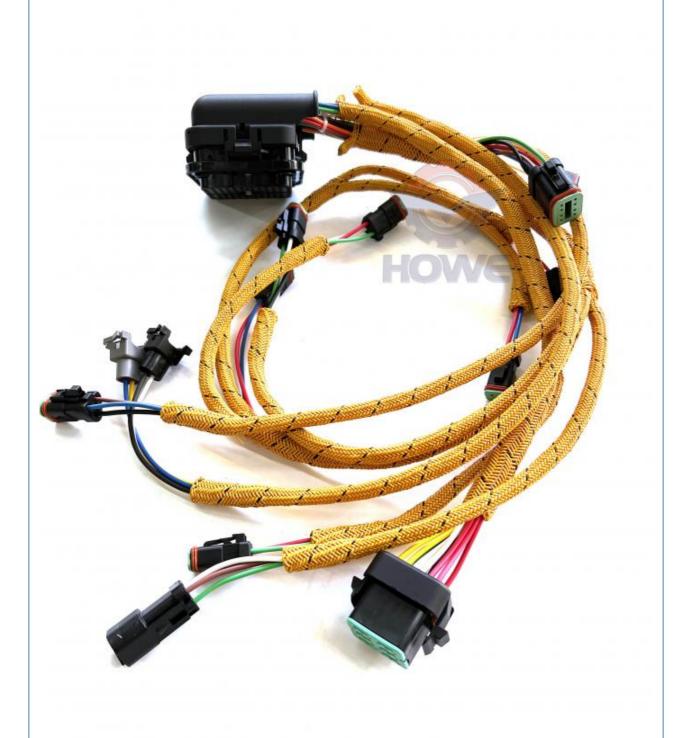

## More Images

#### E330C Excavator Line Parts C-9 Engine Wire Harness 2306279 230-6279

| Brand    | HOWE     | Condition | new                                         |
|----------|----------|-----------|---------------------------------------------|
| MOQ      | 1 piece  | Quality   | guarantee                                   |
| Stock    | in stock | Payment   | trade assurance western union bank transfer |
| Warranty | 1 year   | Delivery  | usually 1-3 days                            |

#### **WIRE HARNESS**

|                                | WITE HATTINESS                                                                                                   |  |  |
|--------------------------------|------------------------------------------------------------------------------------------------------------------|--|--|
| Model                          | E330C Engine Wire Harness                                                                                        |  |  |
| Applicatio<br>n                | E330C series Excavator are available                                                                             |  |  |
| Material                       | imported components                                                                                              |  |  |
| Usage                          | long life service                                                                                                |  |  |
| Other<br>available<br>products | many kinds of controller, monitor, wire harness, throttle motor, solenoid valve, pressure sensor and other parts |  |  |