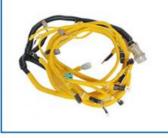

# 2306279 230-6279 C-9 Engine Wire Harness for E330C Excavator Line Parts and Design

• Part Name: Excavator Engine Wire Harness

• Part Number: 2306279 230-6279

Brand: HOWEMOQ: 1 PiecePacking: Carton

Quality: High Guarantee

Times: Fleating Points

#### E330C Excavator Line Parts C-9 Engine Wire Harness 2306279 230-6279

| Brand    | HOWE     | Condition | new                                         |
|----------|----------|-----------|---------------------------------------------|
| MOQ      | 1 piece  | Quality   | guarantee                                   |
| Stock    | in stock | Payment   | trade assurance western union bank transfer |
| Warranty | 1 year   | Delivery  | usually 1-3 days                            |

#### **WIRE HARNESS**

|                                | WITE HATTINESS                                                                                                   |  |  |
|--------------------------------|------------------------------------------------------------------------------------------------------------------|--|--|
| Model                          | E330C Engine Wire Harness                                                                                        |  |  |
| Applicatio<br>n                | E330C series Excavator are available                                                                             |  |  |
| Material                       | imported components                                                                                              |  |  |
| Usage                          | long life service                                                                                                |  |  |
| Other<br>available<br>products | many kinds of controller, monitor, wire harness, throttle motor, solenoid valve, pressure sensor and other parts |  |  |