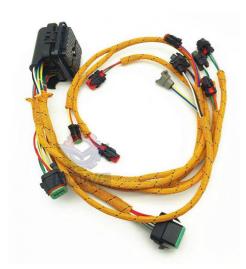

# 2306279 230-6279 C-9 Engine Wire Harness for E330C Excavator Line Parts and Design

#### E330C Excavator Line Parts C-9 Engine Wire Harness 2306279 230-6279

| Brand    | HOWE     | Condition | new                                         |
|----------|----------|-----------|---------------------------------------------|
| MOQ      | 1 piece  | Quality   | guarantee                                   |
| Stock    | in stock | Payment   | trade assurance western union bank transfer |
| Warranty | 1 year   | Delivery  | usually 1-3 days                            |

#### **WIRE HARNESS**

|                                | WITE HATTINESS                                                                                                   |  |  |
|--------------------------------|------------------------------------------------------------------------------------------------------------------|--|--|
| Model                          | E330C Engine Wire Harness                                                                                        |  |  |
| Applicatio<br>n                | E330C series Excavator are available                                                                             |  |  |
| Material                       | imported components                                                                                              |  |  |
| Usage                          | long life service                                                                                                |  |  |
| Other<br>available<br>products | many kinds of controller, monitor, wire harness, throttle motor, solenoid valve, pressure sensor and other parts |  |  |