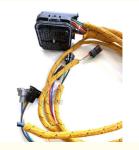

# 2306279 230-6279 C-9 Engine Wire Harness for E330C Excavator Line Parts and Design

#### E330C Excavator Line Parts C-9 Engine Wire Harness 2306279 230-6279

| Brand    | HOWE     | Condition | new                                         |
|----------|----------|-----------|---------------------------------------------|
| MOQ      | 1 piece  | Quality   | guarantee                                   |
| Stock    | in stock | Payment   | trade assurance western union bank transfer |
| Warranty | 1 year   | Delivery  | usually 1-3 days                            |

#### **WIRE HARNESS**

|                                | WITE HATTINESS                                                                                                   |  |  |
|--------------------------------|------------------------------------------------------------------------------------------------------------------|--|--|
| Model                          | E330C Engine Wire Harness                                                                                        |  |  |
| Applicatio<br>n                | E330C series Excavator are available                                                                             |  |  |
| Material                       | imported components                                                                                              |  |  |
| Usage                          | long life service                                                                                                |  |  |
| Other<br>available<br>products | many kinds of controller, monitor, wire harness, throttle motor, solenoid valve, pressure sensor and other parts |  |  |