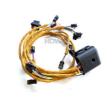

## More Images

#### E330C Excavator Line Parts C-9 Engine Wire Harness 2306279 230-6279

| Brand    | HOWE     | Condition | new                                         |
|----------|----------|-----------|---------------------------------------------|
| MOQ      | 1 piece  | Quality   | guarantee                                   |
| Stock    | in stock | Payment   | trade assurance western union bank transfer |
| Warranty | 1 year   | Delivery  | usually 1-3 days                            |

#### **WIRE HARNESS**

|                                | WITE HATTINESS                                                                                                   |  |  |
|--------------------------------|------------------------------------------------------------------------------------------------------------------|--|--|
| Model                          | E330C Engine Wire Harness                                                                                        |  |  |
| Applicatio<br>n                | E330C series Excavator are available                                                                             |  |  |
| Material                       | imported components                                                                                              |  |  |
| Usage                          | long life service                                                                                                |  |  |
| Other<br>available<br>products | many kinds of controller, monitor, wire harness, throttle motor, solenoid valve, pressure sensor and other parts |  |  |