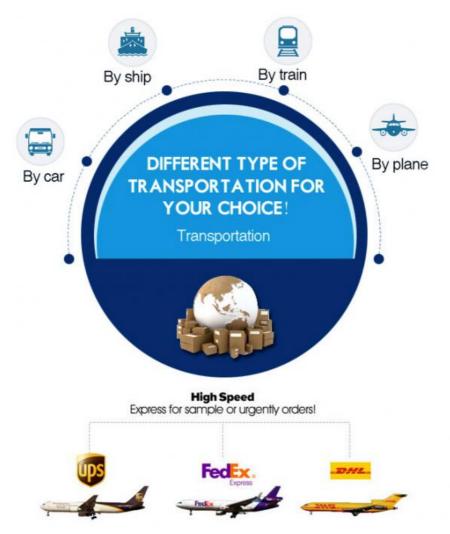

# **SHIPMENT & PAYMENT**

#### Q3. What is your terms of delivery?

A: EXW, FOB.

## Q4. How about your delivery time?

A: Generally, we will arrange to ship to cargo in 1-3 days (depend on your order quantity)