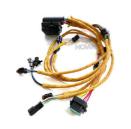

# 2306279 230-6279 C-9 Engine Wire Harness for E330C Excavator Line Parts and Design

#### E330C Excavator Line Parts C-9 Engine Wire Harness 2306279 230-6279

| Brand    | HOWE     | Condition | new                                         |
|----------|----------|-----------|---------------------------------------------|
| MOQ      | 1 piece  | Quality   | guarantee                                   |
| Stock    | in stock | Payment   | trade assurance western union bank transfer |
| Warranty | 1 year   | Delivery  | usually 1-3 days                            |

#### **WIRE HARNESS**

|                                | WITE HATTINESS                                                                                                   |  |  |
|--------------------------------|------------------------------------------------------------------------------------------------------------------|--|--|
| Model                          | E330C Engine Wire Harness                                                                                        |  |  |
| Applicatio<br>n                | E330C series Excavator are available                                                                             |  |  |
| Material                       | imported components                                                                                              |  |  |
| Usage                          | long life service                                                                                                |  |  |
| Other<br>available<br>products | many kinds of controller, monitor, wire harness, throttle motor, solenoid valve, pressure sensor and other parts |  |  |