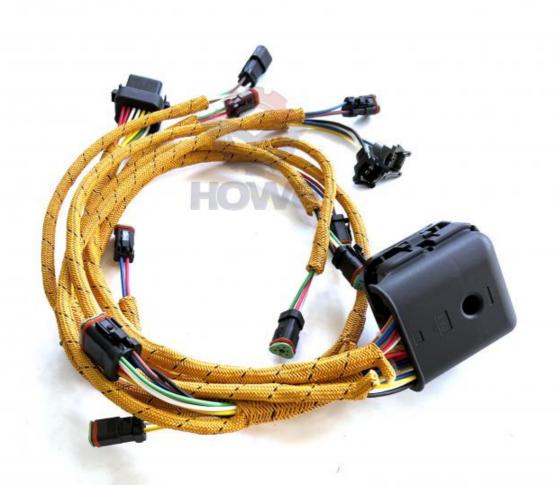

## More Images

#### E330C Excavator Line Parts C-9 Engine Wire Harness 2306279 230-6279

| Brand    | HOWE     | Condition | new                                         |
|----------|----------|-----------|---------------------------------------------|
| MOQ      | 1 piece  | Quality   | guarantee                                   |
| Stock    | in stock | Payment   | trade assurance western union bank transfer |
| Warranty | 1 year   | Delivery  | usually 1-3 days                            |

#### **WIRE HARNESS**

|                                | WITE HATTINESS                                                                                                   |  |  |
|--------------------------------|------------------------------------------------------------------------------------------------------------------|--|--|
| Model                          | E330C Engine Wire Harness                                                                                        |  |  |
| Applicatio<br>n                | E330C series Excavator are available                                                                             |  |  |
| Material                       | imported components                                                                                              |  |  |
| Usage                          | long life service                                                                                                |  |  |
| Other<br>available<br>products | many kinds of controller, monitor, wire harness, throttle motor, solenoid valve, pressure sensor and other parts |  |  |