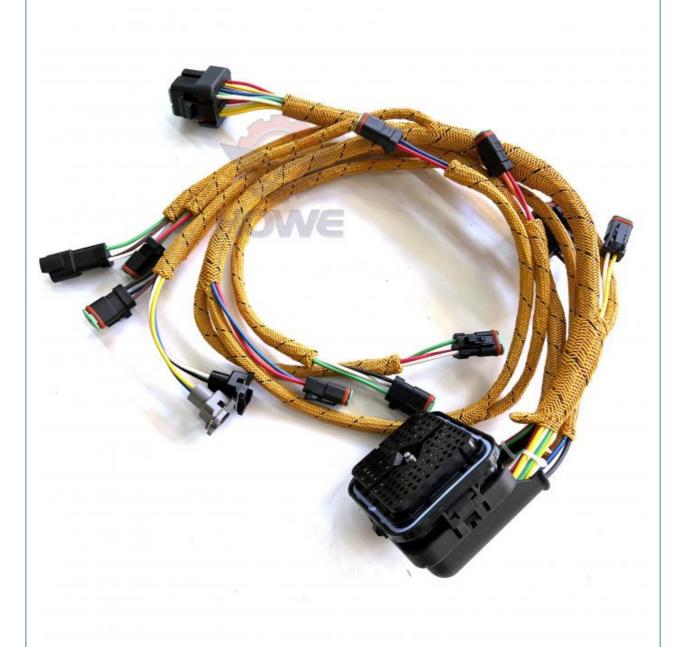

## More Images

#### E330C Excavator Line Parts C-9 Engine Wire Harness 2306279 230-6279

| Brand    | HOWE     | Condition | new                                         |
|----------|----------|-----------|---------------------------------------------|
| MOQ      | 1 piece  | Quality   | guarantee                                   |
| Stock    | in stock | Payment   | trade assurance western union bank transfer |
| Warranty | 1 year   | Delivery  | usually 1-3 days                            |

#### **WIRE HARNESS**

|                                | WITE HATTINESS                                                                                                   |  |  |
|--------------------------------|------------------------------------------------------------------------------------------------------------------|--|--|
| Model                          | E330C Engine Wire Harness                                                                                        |  |  |
| Applicatio<br>n                | E330C series Excavator are available                                                                             |  |  |
| Material                       | imported components                                                                                              |  |  |
| Usage                          | long life service                                                                                                |  |  |
| Other<br>available<br>products | many kinds of controller, monitor, wire harness, throttle motor, solenoid valve, pressure sensor and other parts |  |  |