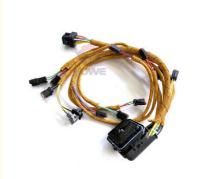

## More Images

#### E330C Excavator Line Parts C-9 Engine Wire Harness 2306279 230-6279

| Brand    | HOWE     | Condition | new                                         |
|----------|----------|-----------|---------------------------------------------|
| MOQ      | 1 piece  | Quality   | guarantee                                   |
| Stock    | in stock | Payment   | trade assurance western union bank transfer |
| Warranty | 1 year   | Delivery  | usually 1-3 days                            |

#### **WIRE HARNESS**

|                                | WITE HATTINESS                                                                                                   |  |  |
|--------------------------------|------------------------------------------------------------------------------------------------------------------|--|--|
| Model                          | E330C Engine Wire Harness                                                                                        |  |  |
| Applicatio<br>n                | E330C series Excavator are available                                                                             |  |  |
| Material                       | imported components                                                                                              |  |  |
| Usage                          | long life service                                                                                                |  |  |
| Other<br>available<br>products | many kinds of controller, monitor, wire harness, throttle motor, solenoid valve, pressure sensor and other parts |  |  |