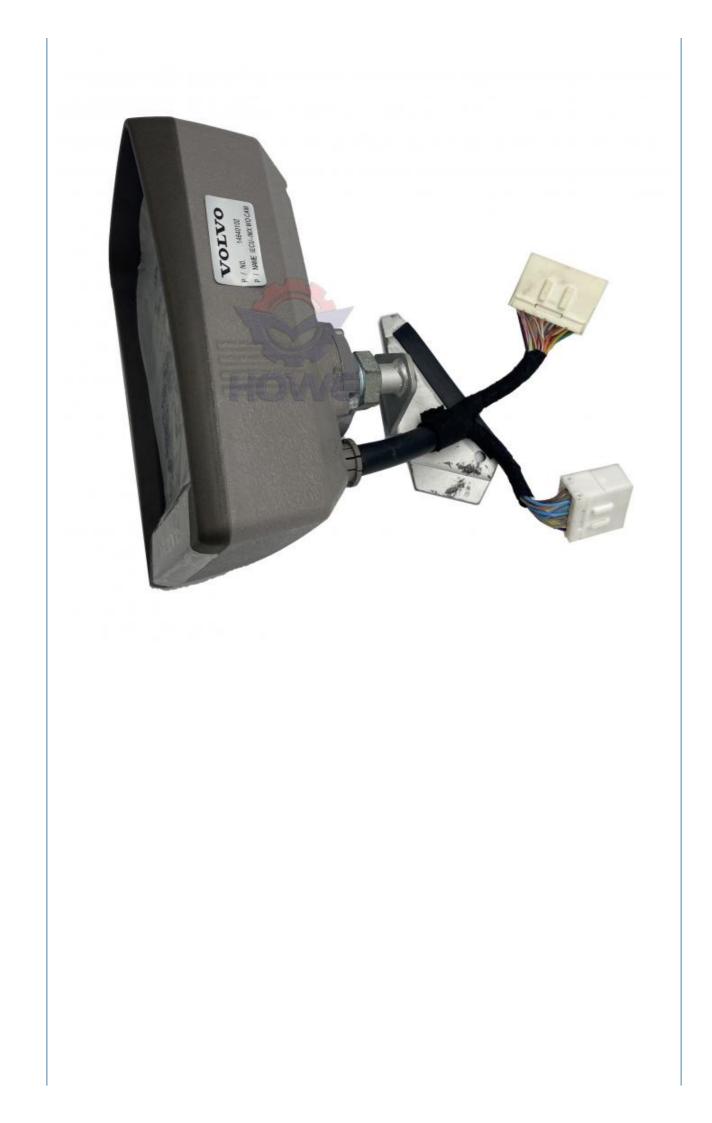

## High Guarantee Excavator Monitor Display Panel for EC210D EC210C EC380D 14640102 14640101

### PRODUCT DESCRIPTION

Excavator Parts EC210D EC210C EC380D Monitor Display Panel 14640102 14640101

| Brand    | HOWE     | Condition | new                                            |
|----------|----------|-----------|------------------------------------------------|
| MOQ      | 1 piece  | Quality   | guarantee                                      |
| Stock    | in stock | Payment   | trade assurance western union bank<br>transfer |
| Warranty | 1 year   | Delivery  | usually 1-3 days                               |

### MONITOR

| Model                          | EC210D EC210C monitor display panel                                                                                       |  |
|--------------------------------|---------------------------------------------------------------------------------------------------------------------------|--|
| Applicatio<br>n                | EC380D series excavator are available                                                                                     |  |
| Material                       | imported components                                                                                                       |  |
| Usage                          | long life service                                                                                                         |  |
| Other<br>available<br>products | many kinds of controller, monitor,<br>wire harness, throttle motor,<br>solenoid valve, pressure sensor<br>and other parts |  |