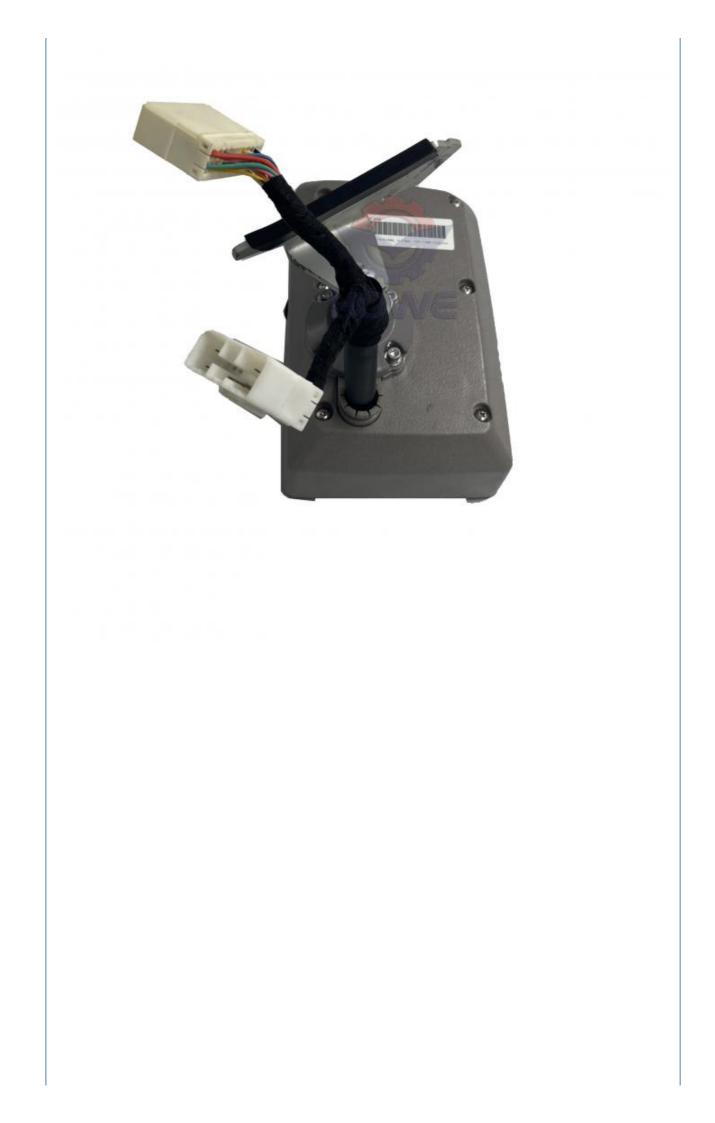

## High Guarantee Excavator Monitor Display Panel for EC210D EC210C EC380D 14640102 14640101

### PRODUCT DESCRIPTION

Excavator Parts EC210D EC210C EC380D Monitor Display Panel 14640102 14640101

| Brand    | HOWE     | Condition | new                                            |
|----------|----------|-----------|------------------------------------------------|
| MOQ      | 1 piece  | Quality   | guarantee                                      |
| Stock    | in stock | Payment   | trade assurance western union bank<br>transfer |
| Warranty | 1 year   | Delivery  | usually 1-3 days                               |

### MONITOR

| Model                          | EC210D EC210C monitor display panel                                                                                       |  |
|--------------------------------|---------------------------------------------------------------------------------------------------------------------------|--|
| Applicatio<br>n                | EC380D series excavator are available                                                                                     |  |
| Material                       | imported components                                                                                                       |  |
| Usage                          | long life service                                                                                                         |  |
| Other<br>available<br>products | many kinds of controller, monitor,<br>wire harness, throttle motor,<br>solenoid valve, pressure sensor<br>and other parts |  |