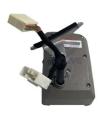

## High Guarantee Excavator Monitor Display Panel for EC210D EC210C EC380D 14640102 14640101

New Building Material Shops, Machinery Repair

Hot Product 2019 1 Year, 12 Months

4640102 14640101

High Guarantee

HOWE

1 Piece

Carton

Excavator Monitor Display Panel

### PRODUCT DESCRIPTION

Excavator Parts EC210D EC210C EC380D Monitor Display Panel 14640102 14640101

| Brand    | HOWE     | Condition | new                                            |
|----------|----------|-----------|------------------------------------------------|
| MOQ      | 1 piece  | Quality   | guarantee                                      |
| Stock    | in stock | Payment   | trade assurance western union bank<br>transfer |
| Warranty | 1 year   | Delivery  | usually 1-3 days                               |

### MONITOR

| Model                          | EC210D EC210C monitor display panel                                                                                       |  |
|--------------------------------|---------------------------------------------------------------------------------------------------------------------------|--|
| Applicatio<br>n                | EC380D series excavator are available                                                                                     |  |
| Material                       | imported components                                                                                                       |  |
| Usage                          | long life service                                                                                                         |  |
| Other<br>available<br>products | many kinds of controller, monitor,<br>wire harness, throttle motor,<br>solenoid valve, pressure sensor<br>and other parts |  |