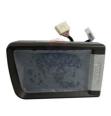

## High Guarantee Excavator Monitor Display Panel for EC210D EC210C EC380D 14640102 14640101

New Building Material Shops, Machinery Repair

Hot Product 2019 1 Year, 12 Months

4640102 14640101

High Guarantee

HOWE

1 Piece

Carton

Excavator Monitor Display Panel

### PRODUCT DESCRIPTION

Excavator Parts EC210D EC210C EC380D Monitor Display Panel 14640102 14640101

| Brand    | HOWE     | Condition | new                                            |
|----------|----------|-----------|------------------------------------------------|
| MOQ      | 1 piece  | Quality   | guarantee                                      |
| Stock    | in stock | Payment   | trade assurance western union bank<br>transfer |
| Warranty | 1 year   | Delivery  | usually 1-3 days                               |

### MONITOR

| Model                          | EC210D EC210C monitor display panel                                                                                       |  |
|--------------------------------|---------------------------------------------------------------------------------------------------------------------------|--|
| Applicatio<br>n                | EC380D series excavator are available                                                                                     |  |
| Material                       | imported components                                                                                                       |  |
| Usage                          | long life service                                                                                                         |  |
| Other<br>available<br>products | many kinds of controller, monitor,<br>wire harness, throttle motor,<br>solenoid valve, pressure sensor<br>and other parts |  |