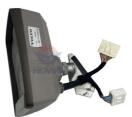

## High Guarantee Excavator Monitor Display Panel for EC210D EC210C EC380D 14640102 14640101

New Building Material Shops, Machinery Repair

Hot Product 2019 1 Year, 12 Months

4640102 14640101

High Guarantee

HOWE

1 Piece

Carton

Excavator Monitor Display Panel

### PRODUCT DESCRIPTION

Excavator Parts EC210D EC210C EC380D Monitor Display Panel 14640102 14640101

| Brand    | HOWE     | Condition | new                                            |
|----------|----------|-----------|------------------------------------------------|
| MOQ      | 1 piece  | Quality   | guarantee                                      |
| Stock    | in stock | Payment   | trade assurance western union bank<br>transfer |
| Warranty | 1 year   | Delivery  | usually 1-3 days                               |

### MONITOR

| Model                          | EC210D EC210C monitor display panel                                                                                       |  |
|--------------------------------|---------------------------------------------------------------------------------------------------------------------------|--|
| Applicatio<br>n                | EC380D series excavator are available                                                                                     |  |
| Material                       | imported components                                                                                                       |  |
| Usage                          | long life service                                                                                                         |  |
| Other<br>available<br>products | many kinds of controller, monitor,<br>wire harness, throttle motor,<br>solenoid valve, pressure sensor<br>and other parts |  |