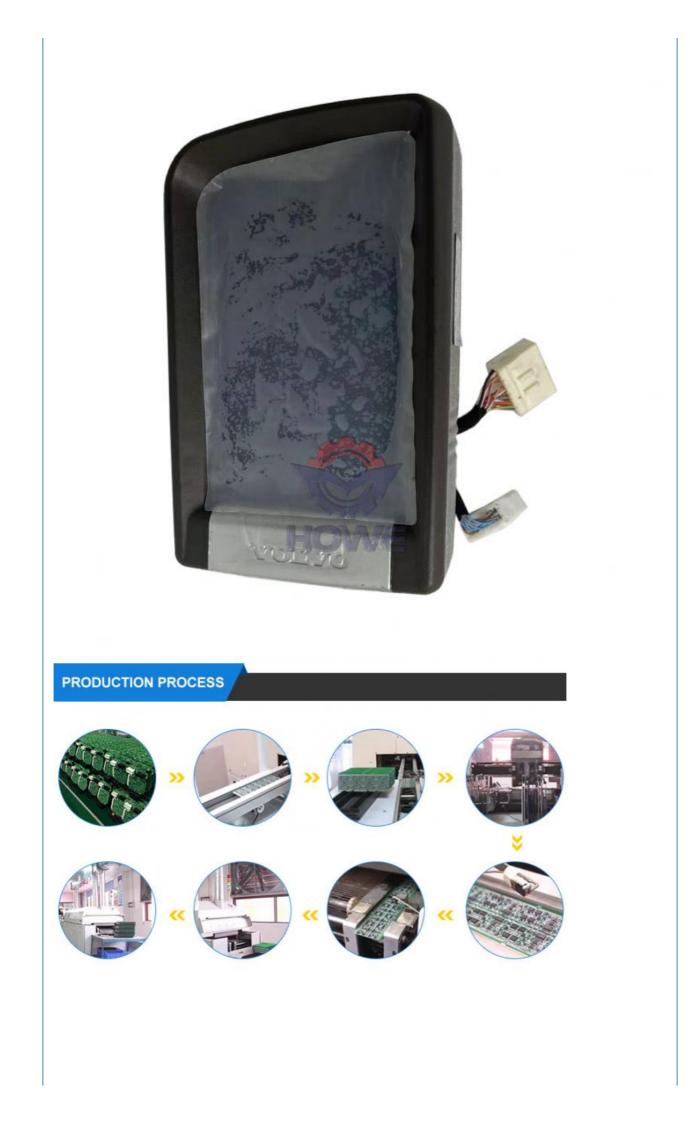

## High Guarantee Excavator Monitor Display Panel for EC210D EC210C EC380D 14640102 14640101

### PRODUCT DESCRIPTION

Excavator Parts EC210D EC210C EC380D Monitor Display Panel 14640102 14640101

| Brand    | HOWE     | Condition | new                                            |
|----------|----------|-----------|------------------------------------------------|
| MOQ      | 1 piece  | Quality   | guarantee                                      |
| Stock    | in stock | Payment   | trade assurance western union bank<br>transfer |
| Warranty | 1 year   | Delivery  | usually 1-3 days                               |

### MONITOR

| Model                          | EC210D EC210C monitor display panel                                                                                       |  |
|--------------------------------|---------------------------------------------------------------------------------------------------------------------------|--|
| Applicatio<br>n                | EC380D series excavator are available                                                                                     |  |
| Material                       | imported components                                                                                                       |  |
| Usage                          | long life service                                                                                                         |  |
| Other<br>available<br>products | many kinds of controller, monitor,<br>wire harness, throttle motor,<br>solenoid valve, pressure sensor<br>and other parts |  |