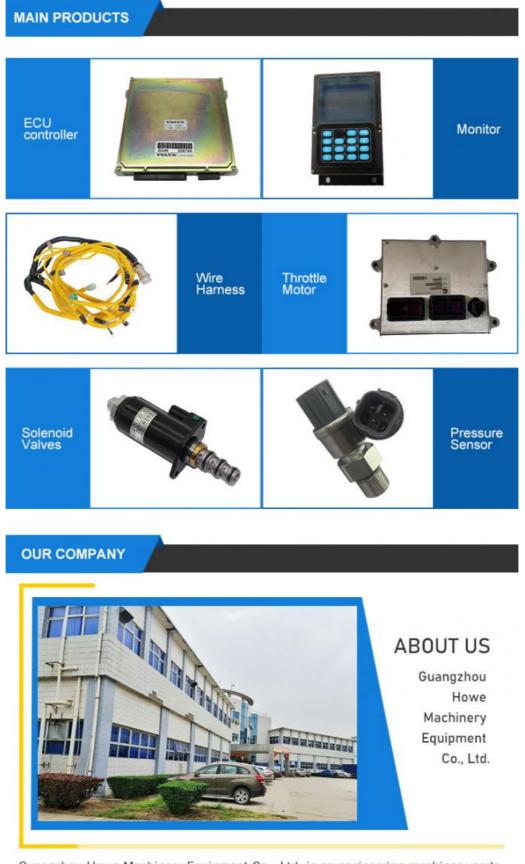

# WHY CHOOSE US

### MONITOR

| Model                          | EC210D EC210C monitor display panel                                                                                       |  |
|--------------------------------|---------------------------------------------------------------------------------------------------------------------------|--|
| Applicatio<br>n                | EC380D series excavator are available                                                                                     |  |
| Material                       | imported components                                                                                                       |  |
| Usage                          | long life service                                                                                                         |  |
| Other<br>available<br>products | many kinds of controller, monitor,<br>wire harness, throttle motor,<br>solenoid valve, pressure sensor<br>and other parts |  |