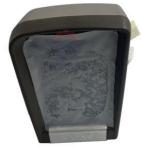

## High Guarantee Excavator Monitor Display Panel for EC210D EC210C EC380D 14640102 14640101

New Building Material Shops, Machinery Repair

Hot Product 2019 1 Year, 12 Months

4640102 14640101

High Guarantee

HOWE

1 Piece

Carton

Excavator Monitor Display Panel

### PRODUCT DESCRIPTION

Excavator Parts EC210D EC210C EC380D Monitor Display Panel 14640102 14640101

| Brand    | HOWE     | Condition | new                                            |
|----------|----------|-----------|------------------------------------------------|
| MOQ      | 1 piece  | Quality   | guarantee                                      |
| Stock    | in stock | Payment   | trade assurance western union bank<br>transfer |
| Warranty | 1 year   | Delivery  | usually 1-3 days                               |