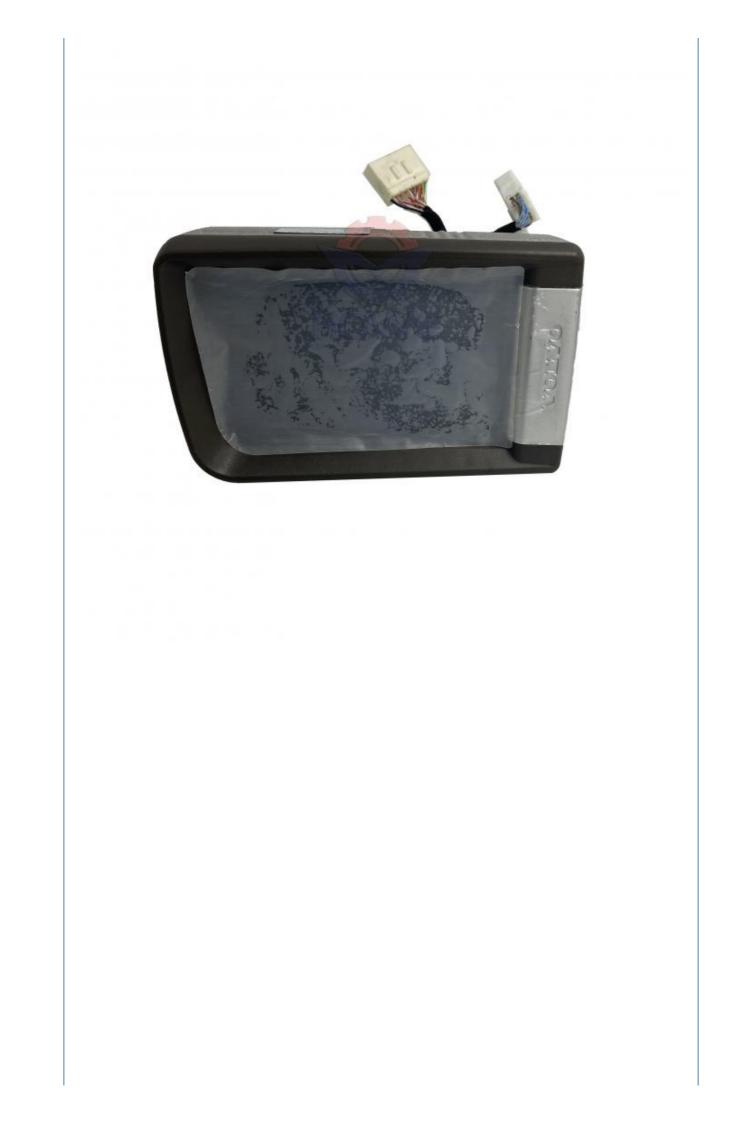

## High Guarantee Excavator Monitor Display Panel for EC210D EC210C EC380D 14640102 14640101

### PRODUCT DESCRIPTION

Excavator Parts EC210D EC210C EC380D Monitor Display Panel 14640102 14640101

| Brand    | HOWE     | Condition | new                                            |
|----------|----------|-----------|------------------------------------------------|
| MOQ      | 1 piece  | Quality   | guarantee                                      |
| Stock    | in stock | Payment   | trade assurance western union bank<br>transfer |
| Warranty | 1 year   | Delivery  | usually 1-3 days                               |

### MONITOR

| Model                          | EC210D EC210C monitor display panel                                                                                       |  |
|--------------------------------|---------------------------------------------------------------------------------------------------------------------------|--|
| Applicatio<br>n                | EC380D series excavator are available                                                                                     |  |
| Material                       | imported components                                                                                                       |  |
| Usage                          | long life service                                                                                                         |  |
| Other<br>available<br>products | many kinds of controller, monitor,<br>wire harness, throttle motor,<br>solenoid valve, pressure sensor<br>and other parts |  |