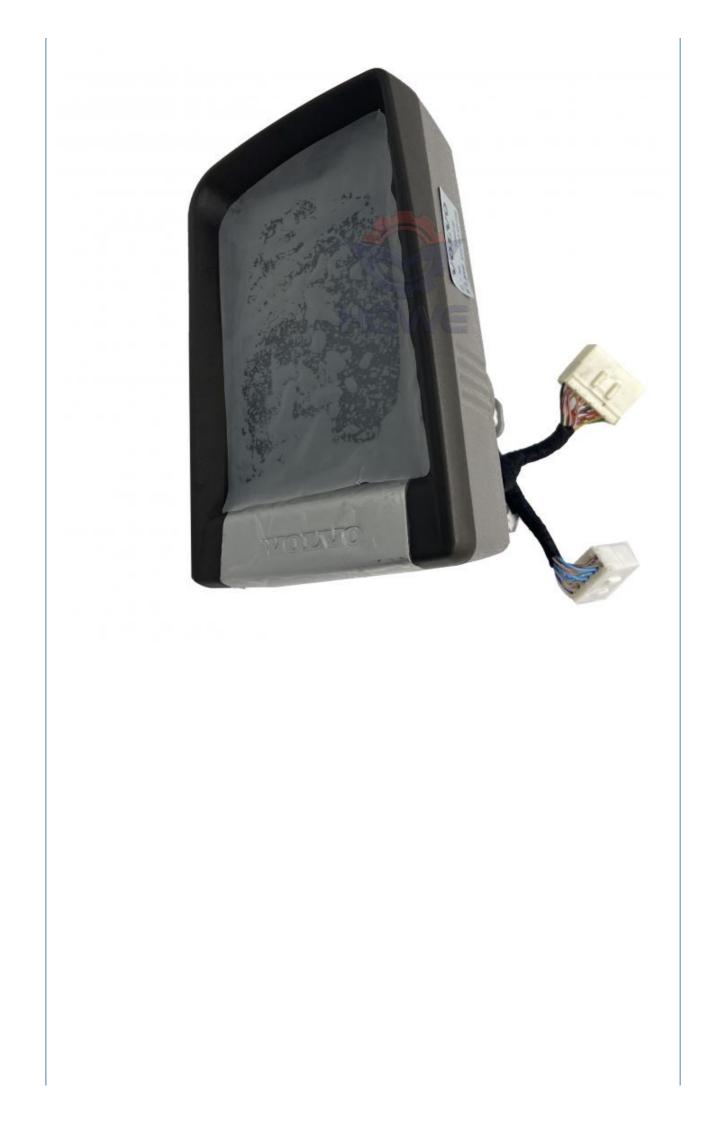

## High Guarantee Excavator Monitor Display Panel for EC210D EC210C EC380D 14640102 14640101

### PRODUCT DESCRIPTION

Excavator Parts EC210D EC210C EC380D Monitor Display Panel 14640102 14640101

| Brand    | HOWE     | Condition | new                                            |
|----------|----------|-----------|------------------------------------------------|
| MOQ      | 1 piece  | Quality   | guarantee                                      |
| Stock    | in stock | Payment   | trade assurance western union bank<br>transfer |
| Warranty | 1 year   | Delivery  | usually 1-3 days                               |

### MONITOR

| Model                          | EC210D EC210C monitor display panel                                                                                       |  |
|--------------------------------|---------------------------------------------------------------------------------------------------------------------------|--|
| Applicatio<br>n                | EC380D series excavator are available                                                                                     |  |
| Material                       | imported components                                                                                                       |  |
| Usage                          | long life service                                                                                                         |  |
| Other<br>available<br>products | many kinds of controller, monitor,<br>wire harness, throttle motor,<br>solenoid valve, pressure sensor<br>and other parts |  |