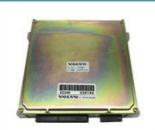

Part Name: Excavator Monitor Display Panel

Part Number: 366-8811
Brand: HOWE
MOQ: 1 Piece
Packing: Carton

Quality: High Guarantee

Times: Fleating Points

# PRODUCT DESCRIPTION

Excavator Display Instrument E312D E315D E318 E320D Monitor Panel 366-8811

usually 1-3 days

| Brand | HOWE     | Condition | new                                         |
|-------|----------|-----------|---------------------------------------------|
| MOQ   | 1 piece  | Quality   | guarantee                                   |
| Stock | in stock | Payment   | trade assurance western union bank transfer |

|                                | CONTROLLER                                                                                                       |  |  |  |
|--------------------------------|------------------------------------------------------------------------------------------------------------------|--|--|--|
| Model                          | E312D E320D Monitor Display                                                                                      |  |  |  |
| Applicatio<br>n                | E315D E318 series Excavator are available                                                                        |  |  |  |
| Material                       | imported components                                                                                              |  |  |  |
| Usage                          | long life service                                                                                                |  |  |  |
| Other<br>available<br>products | many kinds of controller, monitor, wire harness, throttle motor, solenoid valve, pressure sensor and other parts |  |  |  |