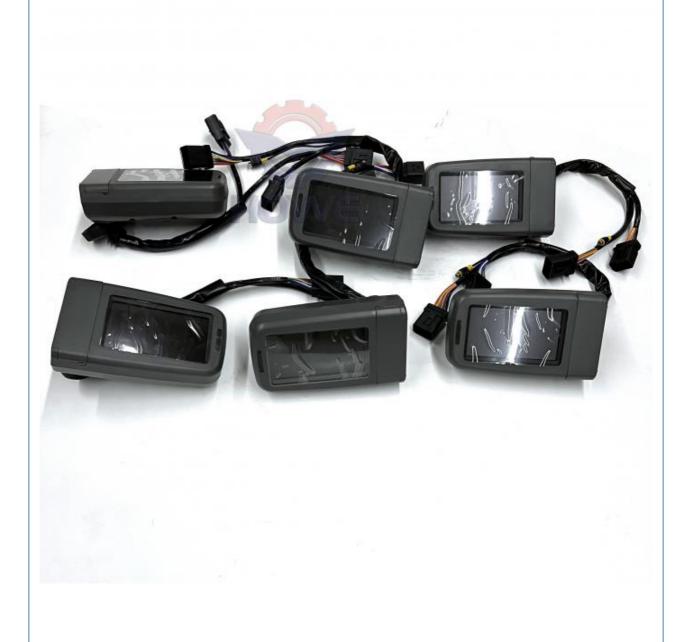

Part Name: Excavator Monitor Display Panel

Part Number: 366-8811
Brand: HOWE
MOQ: 1 Piece
Packing: Carton

Quality: High Guarantee

Times: Fleating Points

# PRODUCT DESCRIPTION

Excavator Display Instrument E312D E315D E318 E320D Monitor Panel 366-8811

usually 1-3 days

| Brand | HOWE     | Condition | new                                         |
|-------|----------|-----------|---------------------------------------------|
| MOQ   | 1 piece  | Quality   | guarantee                                   |
| Stock | in stock | Payment   | trade assurance western union bank transfer |

|                                | CONTROLLER                                                                                                       |  |  |  |
|--------------------------------|------------------------------------------------------------------------------------------------------------------|--|--|--|
| Model                          | E312D E320D Monitor Display                                                                                      |  |  |  |
| Applicatio<br>n                | E315D E318 series Excavator are available                                                                        |  |  |  |
| Material                       | imported components                                                                                              |  |  |  |
| Usage                          | long life service                                                                                                |  |  |  |
| Other<br>available<br>products | many kinds of controller, monitor, wire harness, throttle motor, solenoid valve, pressure sensor and other parts |  |  |  |