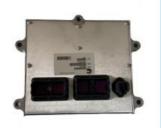

Part Name: Excavator Monitor Display Panel

Part Number: 366-8811
Brand: HOWE
MOQ: 1 Piece
Packing: Carton

Quality: High Guarantee

Times: Fleating Points

# PRODUCT DESCRIPTION

Excavator Display Instrument E312D E315D E318 E320D Monitor Panel 366-8811

usually 1-3 days

| Brand | HOWE     | Condition | new                                         |
|-------|----------|-----------|---------------------------------------------|
| MOQ   | 1 piece  | Quality   | guarantee                                   |
| Stock | in stock | Payment   | trade assurance western union bank transfer |

|                                | CONTROLLER                                                                                                       |  |  |  |
|--------------------------------|------------------------------------------------------------------------------------------------------------------|--|--|--|
| Model                          | E312D E320D Monitor Display                                                                                      |  |  |  |
| Applicatio<br>n                | E315D E318 series Excavator are available                                                                        |  |  |  |
| Material                       | imported components                                                                                              |  |  |  |
| Usage                          | long life service                                                                                                |  |  |  |
| Other<br>available<br>products | many kinds of controller, monitor, wire harness, throttle motor, solenoid valve, pressure sensor and other parts |  |  |  |