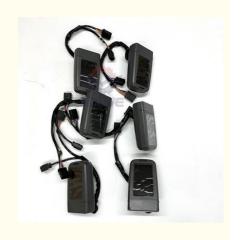

# More Images

# PRODUCT DESCRIPTION

Excavator Display Instrument E312D E315D E318 E320D Monitor Panel 366-8811

usually 1-3 days

| Brand | HOWE     | Condition | new                                         |
|-------|----------|-----------|---------------------------------------------|
| MOQ   | 1 piece  | Quality   | guarantee                                   |
| Stock | in stock | Payment   | trade assurance western union bank transfer |

|                                | CONTROLLER                                                                                                       |  |  |  |
|--------------------------------|------------------------------------------------------------------------------------------------------------------|--|--|--|
| Model                          | E312D E320D Monitor Display                                                                                      |  |  |  |
| Applicatio<br>n                | E315D E318 series Excavator are available                                                                        |  |  |  |
| Material                       | imported components                                                                                              |  |  |  |
| Usage                          | long life service                                                                                                |  |  |  |
| Other<br>available<br>products | many kinds of controller, monitor, wire harness, throttle motor, solenoid valve, pressure sensor and other parts |  |  |  |