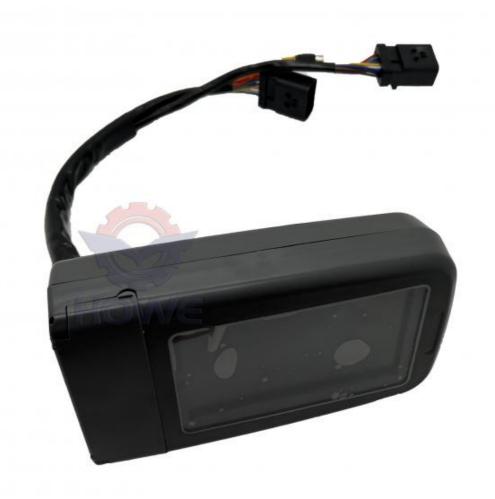

Part Name: Excavator Monitor Display Panel

Part Number: 366-8811
Brand: HOWE
MOQ: 1 Piece
Packing: Carton

Quality: High Guarantee

Times: Fleating Points

# PRODUCT DESCRIPTION

Excavator Display Instrument E312D E315D E318 E320D Monitor Panel 366-8811

usually 1-3 days

| Brand | HOWE     | Condition | new                                         |
|-------|----------|-----------|---------------------------------------------|
| MOQ   | 1 piece  | Quality   | guarantee                                   |
| Stock | in stock | Payment   | trade assurance western union bank transfer |

|                                | CONTROLLER                                                                                                       |  |  |  |
|--------------------------------|------------------------------------------------------------------------------------------------------------------|--|--|--|
| Model                          | E312D E320D Monitor Display                                                                                      |  |  |  |
| Applicatio<br>n                | E315D E318 series Excavator are available                                                                        |  |  |  |
| Material                       | imported components                                                                                              |  |  |  |
| Usage                          | long life service                                                                                                |  |  |  |
| Other<br>available<br>products | many kinds of controller, monitor, wire harness, throttle motor, solenoid valve, pressure sensor and other parts |  |  |  |