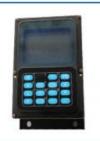

Part Name: Excavator Monitor Display Panel

Part Number: 366-8811
Brand: HOWE
MOQ: 1 Piece
Packing: Carton

Quality: High Guarantee

Times: Fleating Points

# PRODUCT DESCRIPTION

Excavator Display Instrument E312D E315D E318 E320D Monitor Panel 366-8811

usually 1-3 days

| Brand | HOWE     | Condition | new                                         |
|-------|----------|-----------|---------------------------------------------|
| MOQ   | 1 piece  | Quality   | guarantee                                   |
| Stock | in stock | Payment   | trade assurance western union bank transfer |

|                                | CONTROLLER                                                                                                       |  |  |  |
|--------------------------------|------------------------------------------------------------------------------------------------------------------|--|--|--|
| Model                          | E312D E320D Monitor Display                                                                                      |  |  |  |
| Applicatio<br>n                | E315D E318 series Excavator are available                                                                        |  |  |  |
| Material                       | imported components                                                                                              |  |  |  |
| Usage                          | long life service                                                                                                |  |  |  |
| Other<br>available<br>products | many kinds of controller, monitor, wire harness, throttle motor, solenoid valve, pressure sensor and other parts |  |  |  |