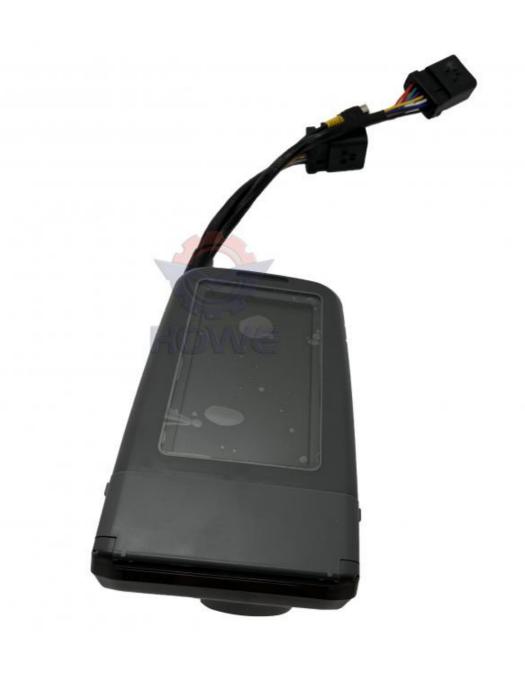

Part Name: Excavator Monitor Display Panel

Part Number: 366-8811
Brand: HOWE
MOQ: 1 Piece
Packing: Carton

Quality: High Guarantee

Times: Fleating Points

# PRODUCT DESCRIPTION

Excavator Display Instrument E312D E315D E318 E320D Monitor Panel 366-8811

usually 1-3 days

| Brand | HOWE     | Condition | new                                         |
|-------|----------|-----------|---------------------------------------------|
| MOQ   | 1 piece  | Quality   | guarantee                                   |
| Stock | in stock | Payment   | trade assurance western union bank transfer |

|                                | CONTROLLER                                                                                                       |  |  |  |
|--------------------------------|------------------------------------------------------------------------------------------------------------------|--|--|--|
| Model                          | E312D E320D Monitor Display                                                                                      |  |  |  |
| Applicatio<br>n                | E315D E318 series Excavator are available                                                                        |  |  |  |
| Material                       | imported components                                                                                              |  |  |  |
| Usage                          | long life service                                                                                                |  |  |  |
| Other<br>available<br>products | many kinds of controller, monitor, wire harness, throttle motor, solenoid valve, pressure sensor and other parts |  |  |  |