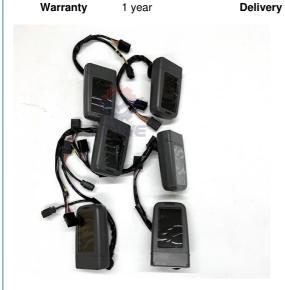

Part Name: Excavator Monitor Display Panel

Part Number: 366-8811
Brand: HOWE
MOQ: 1 Piece
Packing: Carton

Quality: High Guarantee

Times: Fleating Points

# PRODUCT DESCRIPTION

Excavator Display Instrument E312D E315D E318 E320D Monitor Panel 366-8811

usually 1-3 days

| Brand | HOWE     | Condition | new                                         |
|-------|----------|-----------|---------------------------------------------|
| MOQ   | 1 piece  | Quality   | guarantee                                   |
| Stock | in stock | Payment   | trade assurance western union bank transfer |

|                                | CONTROLLER                                                                                                       |  |  |  |
|--------------------------------|------------------------------------------------------------------------------------------------------------------|--|--|--|
| Model                          | E312D E320D Monitor Display                                                                                      |  |  |  |
| Applicatio<br>n                | E315D E318 series Excavator are available                                                                        |  |  |  |
| Material                       | imported components                                                                                              |  |  |  |
| Usage                          | long life service                                                                                                |  |  |  |
| Other<br>available<br>products | many kinds of controller, monitor, wire harness, throttle motor, solenoid valve, pressure sensor and other parts |  |  |  |