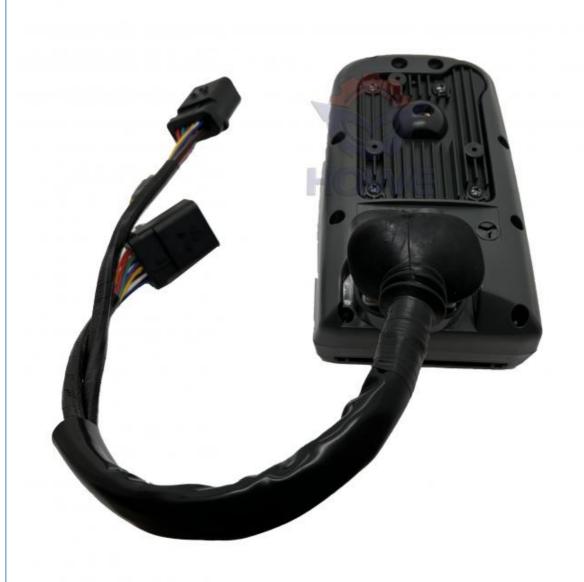

Part Name: Excavator Monitor Display Panel

Part Number: 366-8811
Brand: HOWE
MOQ: 1 Piece
Packing: Carton

Quality: High Guarantee

Times: Fleating Points

# PRODUCT DESCRIPTION

Excavator Display Instrument E312D E315D E318 E320D Monitor Panel 366-8811

usually 1-3 days

| Brand | HOWE     | Condition | new                                         |
|-------|----------|-----------|---------------------------------------------|
| MOQ   | 1 piece  | Quality   | guarantee                                   |
| Stock | in stock | Payment   | trade assurance western union bank transfer |

|                                | CONTROLLER                                                                                                       |  |  |  |
|--------------------------------|------------------------------------------------------------------------------------------------------------------|--|--|--|
| Model                          | E312D E320D Monitor Display                                                                                      |  |  |  |
| Applicatio<br>n                | E315D E318 series Excavator are available                                                                        |  |  |  |
| Material                       | imported components                                                                                              |  |  |  |
| Usage                          | long life service                                                                                                |  |  |  |
| Other<br>available<br>products | many kinds of controller, monitor, wire harness, throttle motor, solenoid valve, pressure sensor and other parts |  |  |  |