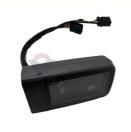

Part Name: Excavator Monitor Display Panel

Part Number: 366-8811
Brand: HOWE
MOQ: 1 Piece
Packing: Carton

Quality: High Guarantee

Times: Fleating Points

# PRODUCT DESCRIPTION

Excavator Display Instrument E312D E315D E318 E320D Monitor Panel 366-8811

usually 1-3 days

| Brand | HOWE     | Condition | new                                         |
|-------|----------|-----------|---------------------------------------------|
| MOQ   | 1 piece  | Quality   | guarantee                                   |
| Stock | in stock | Payment   | trade assurance western union bank transfer |

|                                | CONTROLLER                                                                                                       |  |  |  |
|--------------------------------|------------------------------------------------------------------------------------------------------------------|--|--|--|
| Model                          | E312D E320D Monitor Display                                                                                      |  |  |  |
| Applicatio<br>n                | E315D E318 series Excavator are available                                                                        |  |  |  |
| Material                       | imported components                                                                                              |  |  |  |
| Usage                          | long life service                                                                                                |  |  |  |
| Other<br>available<br>products | many kinds of controller, monitor, wire harness, throttle motor, solenoid valve, pressure sensor and other parts |  |  |  |