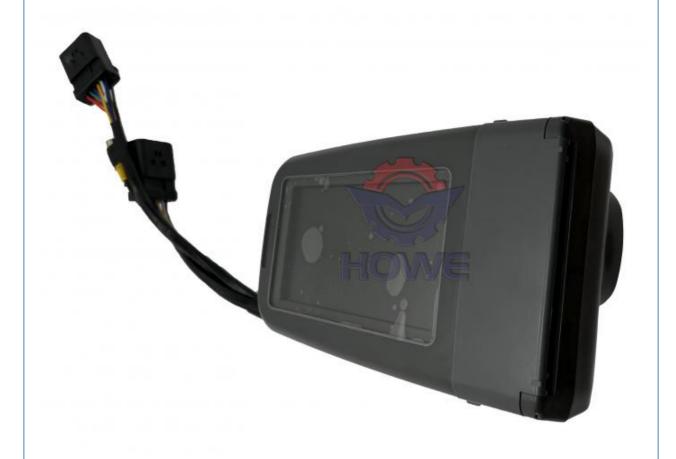

Part Name: Excavator Monitor Display Panel

Part Number: 366-8811
Brand: HOWE
MOQ: 1 Piece
Packing: Carton

Quality: High Guarantee

Times: Fleating Points

# PRODUCT DESCRIPTION

Excavator Display Instrument E312D E315D E318 E320D Monitor Panel 366-8811

usually 1-3 days

| Brand | HOWE     | Condition | new                                         |
|-------|----------|-----------|---------------------------------------------|
| MOQ   | 1 piece  | Quality   | guarantee                                   |
| Stock | in stock | Payment   | trade assurance western union bank transfer |

|                                | CONTROLLER                                                                                                       |  |  |  |
|--------------------------------|------------------------------------------------------------------------------------------------------------------|--|--|--|
| Model                          | E312D E320D Monitor Display                                                                                      |  |  |  |
| Applicatio<br>n                | E315D E318 series Excavator are available                                                                        |  |  |  |
| Material                       | imported components                                                                                              |  |  |  |
| Usage                          | long life service                                                                                                |  |  |  |
| Other<br>available<br>products | many kinds of controller, monitor, wire harness, throttle motor, solenoid valve, pressure sensor and other parts |  |  |  |