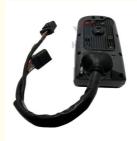

Part Name: Excavator Monitor Display Panel

Part Number: 366-8811
Brand: HOWE
MOQ: 1 Piece
Packing: Carton

Quality: High Guarantee

Times: Fleating Points

# PRODUCT DESCRIPTION

Excavator Display Instrument E312D E315D E318 E320D Monitor Panel 366-8811

usually 1-3 days

| Brand | HOWE     | Condition | new                                         |
|-------|----------|-----------|---------------------------------------------|
| MOQ   | 1 piece  | Quality   | guarantee                                   |
| Stock | in stock | Payment   | trade assurance western union bank transfer |

|                                | CONTROLLER                                                                                                       |  |  |  |
|--------------------------------|------------------------------------------------------------------------------------------------------------------|--|--|--|
| Model                          | E312D E320D Monitor Display                                                                                      |  |  |  |
| Applicatio<br>n                | E315D E318 series Excavator are available                                                                        |  |  |  |
| Material                       | imported components                                                                                              |  |  |  |
| Usage                          | long life service                                                                                                |  |  |  |
| Other<br>available<br>products | many kinds of controller, monitor, wire harness, throttle motor, solenoid valve, pressure sensor and other parts |  |  |  |