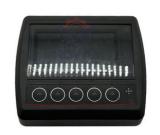

# E320GC E320D2 Excavator Display Instrument 416-4273 Perfect for Manufacturing Plants

## Excavator Display Instrument E320GC E320D2 Monitor Panel 416-4273

| Brand    | HOWE     | Condition | new                                         |
|----------|----------|-----------|---------------------------------------------|
| MOQ      | 1 piece  | Quality   | guarantee                                   |
| Stock    | in stock | Payment   | trade assurance western union bank transfer |
| Warranty | 1 year   | Delivery  | usually 1-3 days                            |

|                                | MONITOR                                                                                                          |  |
|--------------------------------|------------------------------------------------------------------------------------------------------------------|--|
| Model                          | E320GC Monitor Display Panel                                                                                     |  |
| Applicatio<br>n                | E320D2 series excavator are available                                                                            |  |
| Material                       | imported components                                                                                              |  |
| Usage                          | long life service                                                                                                |  |
| Other<br>available<br>products | many kinds of controller, monitor, wire harness, throttle motor, solenoid valve, pressure sensor and other parts |  |