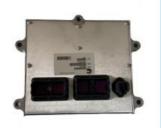

# E320GC E320D2 Excavator Display Instrument 416-4273 Perfect for Manufacturing Plants

## Excavator Display Instrument E320GC E320D2 Monitor Panel 416-4273

| Brand    | HOWE     | Condition | new                                         |
|----------|----------|-----------|---------------------------------------------|
| MOQ      | 1 piece  | Quality   | guarantee                                   |
| Stock    | in stock | Payment   | trade assurance western union bank transfer |
| Warranty | 1 year   | Delivery  | usually 1-3 days                            |

|                                | MONITOR                                                                                                          |  |
|--------------------------------|------------------------------------------------------------------------------------------------------------------|--|
| Model                          | E320GC Monitor Display Panel                                                                                     |  |
| Applicatio<br>n                | E320D2 series excavator are available                                                                            |  |
| Material                       | imported components                                                                                              |  |
| Usage                          | long life service                                                                                                |  |
| Other<br>available<br>products | many kinds of controller, monitor, wire harness, throttle motor, solenoid valve, pressure sensor and other parts |  |