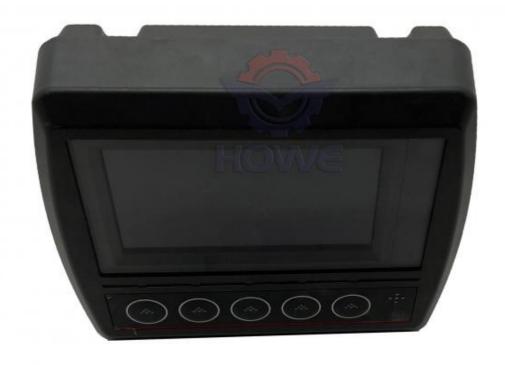

## Excavator Display Instrument E320GC E320D2 Monitor Panel 416-4273

| Brand    | HOWE     | Condition | new                                         |
|----------|----------|-----------|---------------------------------------------|
| MOQ      | 1 piece  | Quality   | guarantee                                   |
| Stock    | in stock | Payment   | trade assurance western union bank transfer |
| Warranty | 1 year   | Delivery  | usually 1-3 days                            |

|                                | MONITOR                                                                                                          |  |
|--------------------------------|------------------------------------------------------------------------------------------------------------------|--|
| Model                          | E320GC Monitor Display Panel                                                                                     |  |
| Applicatio<br>n                | E320D2 series excavator are available                                                                            |  |
| Material                       | imported components                                                                                              |  |
| Usage                          | long life service                                                                                                |  |
| Other<br>available<br>products | many kinds of controller, monitor, wire harness, throttle motor, solenoid valve, pressure sensor and other parts |  |