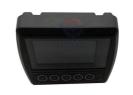

# E320GC E320D2 Excavator Display Instrument 416-4273 Perfect for Manufacturing Plants

## Excavator Display Instrument E320GC E320D2 Monitor Panel 416-4273

| Brand    | HOWE     | Condition | new                                         |
|----------|----------|-----------|---------------------------------------------|
| MOQ      | 1 piece  | Quality   | guarantee                                   |
| Stock    | in stock | Payment   | trade assurance western union bank transfer |
| Warranty | 1 year   | Delivery  | usually 1-3 days                            |

|                                | MONITOR                                                                                                          |  |
|--------------------------------|------------------------------------------------------------------------------------------------------------------|--|
| Model                          | E320GC Monitor Display Panel                                                                                     |  |
| Applicatio<br>n                | E320D2 series excavator are available                                                                            |  |
| Material                       | imported components                                                                                              |  |
| Usage                          | long life service                                                                                                |  |
| Other<br>available<br>products | many kinds of controller, monitor, wire harness, throttle motor, solenoid valve, pressure sensor and other parts |  |