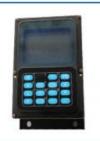

## **Product Specification**

• Condition: New

Applicable Industries: Building Material Shops, Machinery Repair

Shops, Manufacturing Plant, Construction

Works

Showroom Location: None
Video Outgoing-inspection: Provided
Machinery Test Report: Not Available
Marketing Type: Hot Product 2019
Warranty: 1 Year, 12 Months
Part Name: Excavator Monitor Panel

|                                | MONITOR                                                                                                          |  |
|--------------------------------|------------------------------------------------------------------------------------------------------------------|--|
| Model                          | E320GC Monitor Display Panel                                                                                     |  |
| Applicatio<br>n                | E320D2 series excavator are available                                                                            |  |
| Material                       | imported components                                                                                              |  |
| Usage                          | long life service                                                                                                |  |
| Other<br>available<br>products | many kinds of controller, monitor, wire harness, throttle motor, solenoid valve, pressure sensor and other parts |  |