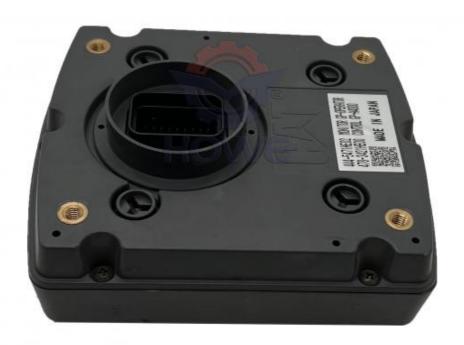

## Excavator Display Instrument E320GC E320D2 Monitor Panel 416-4273

| Brand    | HOWE     | Condition | new                                         |
|----------|----------|-----------|---------------------------------------------|
| MOQ      | 1 piece  | Quality   | guarantee                                   |
| Stock    | in stock | Payment   | trade assurance western union bank transfer |
| Warranty | 1 year   | Delivery  | usually 1-3 days                            |

|                                | MONITOR                                                                                                          |  |
|--------------------------------|------------------------------------------------------------------------------------------------------------------|--|
| Model                          | E320GC Monitor Display Panel                                                                                     |  |
| Applicatio<br>n                | E320D2 series excavator are available                                                                            |  |
| Material                       | imported components                                                                                              |  |
| Usage                          | long life service                                                                                                |  |
| Other<br>available<br>products | many kinds of controller, monitor, wire harness, throttle motor, solenoid valve, pressure sensor and other parts |  |