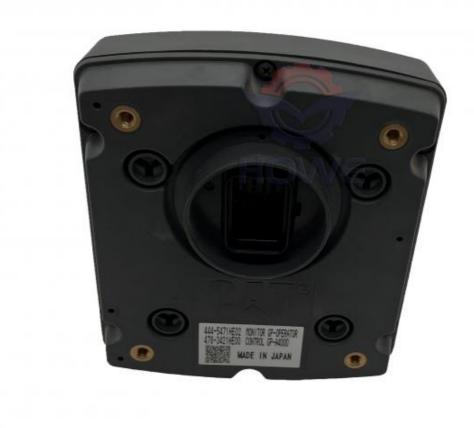

## Excavator Display Instrument E320GC E320D2 Monitor Panel 416-4273

| Brand    | HOWE     | Condition | new                                         |
|----------|----------|-----------|---------------------------------------------|
| MOQ      | 1 piece  | Quality   | guarantee                                   |
| Stock    | in stock | Payment   | trade assurance western union bank transfer |
| Warranty | 1 year   | Delivery  | usually 1-3 days                            |

|                                | MONITOR                                                                                                          |  |
|--------------------------------|------------------------------------------------------------------------------------------------------------------|--|
| Model                          | E320GC Monitor Display Panel                                                                                     |  |
| Applicatio<br>n                | E320D2 series excavator are available                                                                            |  |
| Material                       | imported components                                                                                              |  |
| Usage                          | long life service                                                                                                |  |
| Other<br>available<br>products | many kinds of controller, monitor, wire harness, throttle motor, solenoid valve, pressure sensor and other parts |  |