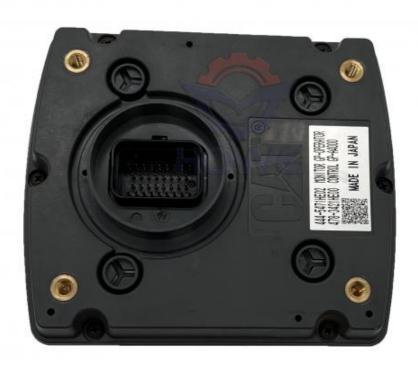

## Excavator Display Instrument E320GC E320D2 Monitor Panel 416-4273

| Brand    | HOWE     | Condition | new                                         |
|----------|----------|-----------|---------------------------------------------|
| MOQ      | 1 piece  | Quality   | guarantee                                   |
| Stock    | in stock | Payment   | trade assurance western union bank transfer |
| Warranty | 1 year   | Delivery  | usually 1-3 days                            |

|                                | MONITOR                                                                                                          |  |
|--------------------------------|------------------------------------------------------------------------------------------------------------------|--|
| Model                          | E320GC Monitor Display Panel                                                                                     |  |
| Applicatio<br>n                | E320D2 series excavator are available                                                                            |  |
| Material                       | imported components                                                                                              |  |
| Usage                          | long life service                                                                                                |  |
| Other<br>available<br>products | many kinds of controller, monitor, wire harness, throttle motor, solenoid valve, pressure sensor and other parts |  |