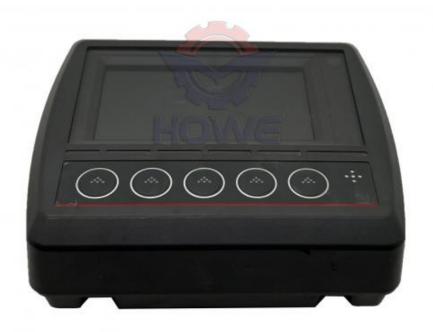

# E320GC E320D2 Excavator Display Instrument 416-4273 Perfect for Manufacturing Plants

## Excavator Display Instrument E320GC E320D2 Monitor Panel 416-4273

| Brand    | HOWE     | Condition | new                                         |
|----------|----------|-----------|---------------------------------------------|
| MOQ      | 1 piece  | Quality   | guarantee                                   |
| Stock    | in stock | Payment   | trade assurance western union bank transfer |
| Warranty | 1 year   | Delivery  | usually 1-3 days                            |

|                                | MONITOR                                                                                                          |  |
|--------------------------------|------------------------------------------------------------------------------------------------------------------|--|
| Model                          | E320GC Monitor Display Panel                                                                                     |  |
| Applicatio<br>n                | E320D2 series excavator are available                                                                            |  |
| Material                       | imported components                                                                                              |  |
| Usage                          | long life service                                                                                                |  |
| Other<br>available<br>products | many kinds of controller, monitor, wire harness, throttle motor, solenoid valve, pressure sensor and other parts |  |