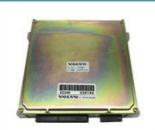

# E320GC E320D2 Excavator Display Instrument 416-4273 Perfect for Manufacturing Plants

## Excavator Display Instrument E320GC E320D2 Monitor Panel 416-4273

| Brand    | HOWE     | Condition | new                                         |
|----------|----------|-----------|---------------------------------------------|
| MOQ      | 1 piece  | Quality   | guarantee                                   |
| Stock    | in stock | Payment   | trade assurance western union bank transfer |
| Warranty | 1 year   | Delivery  | usually 1-3 days                            |

|                                | MONITOR                                                                                                          |  |
|--------------------------------|------------------------------------------------------------------------------------------------------------------|--|
| Model                          | E320GC Monitor Display Panel                                                                                     |  |
| Applicatio<br>n                | E320D2 series excavator are available                                                                            |  |
| Material                       | imported components                                                                                              |  |
| Usage                          | long life service                                                                                                |  |
| Other<br>available<br>products | many kinds of controller, monitor, wire harness, throttle motor, solenoid valve, pressure sensor and other parts |  |