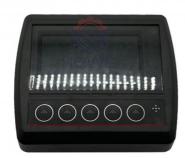

# E320GC E320D2 Excavator Display Instrument 416-4273 Perfect for Manufacturing Plants

## Excavator Display Instrument E320GC E320D2 Monitor Panel 416-4273

| Brand    | HOWE     | Condition | new                                         |
|----------|----------|-----------|---------------------------------------------|
| MOQ      | 1 piece  | Quality   | guarantee                                   |
| Stock    | in stock | Payment   | trade assurance western union bank transfer |
| Warranty | 1 year   | Delivery  | usually 1-3 days                            |

|                                | MONITOR                                                                                                          |  |
|--------------------------------|------------------------------------------------------------------------------------------------------------------|--|
| Model                          | E320GC Monitor Display Panel                                                                                     |  |
| Applicatio<br>n                | E320D2 series excavator are available                                                                            |  |
| Material                       | imported components                                                                                              |  |
| Usage                          | long life service                                                                                                |  |
| Other<br>available<br>products | many kinds of controller, monitor, wire harness, throttle motor, solenoid valve, pressure sensor and other parts |  |