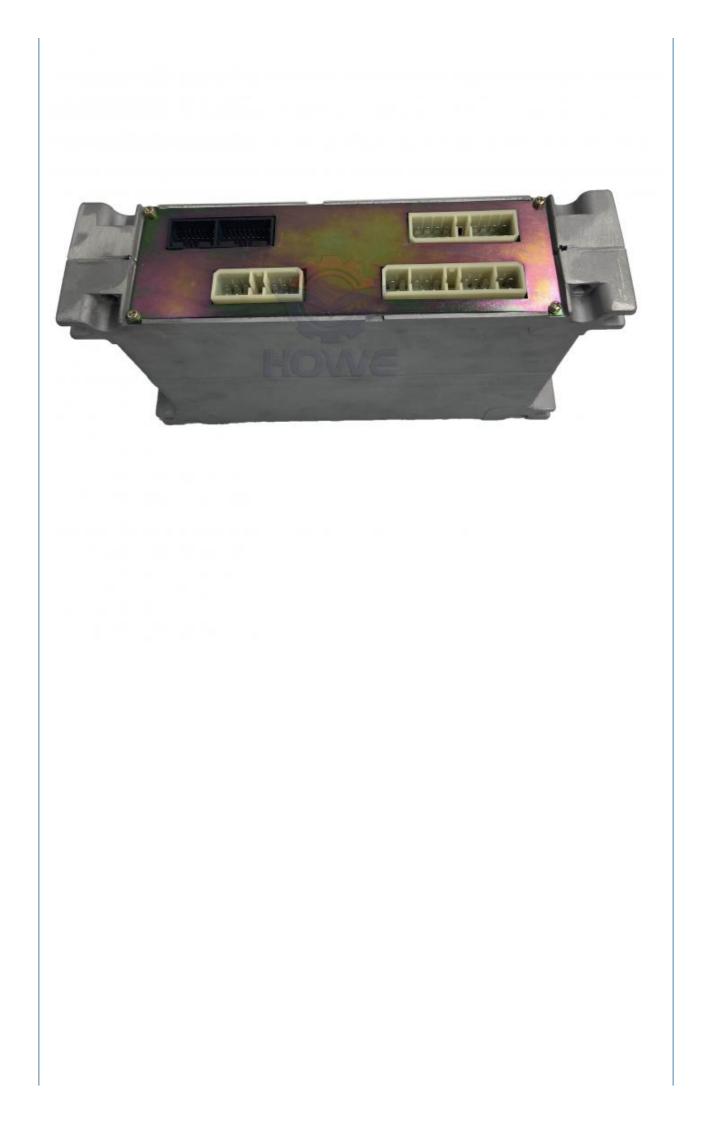

### PC228US Excavator Electronic Control Unit Engine Controller Computer Board 7834-20-1002

### PRODUCT DESCRIPTION

PC228US Excavator Electronic Control Unit Engine Controller Computer Board 7834-20-1002

| Brand    | HOWE     | Condition | new                                         |
|----------|----------|-----------|---------------------------------------------|
| MOQ      | 1 piece  | Quality   | guarantee                                   |
| Stock    | in stock | Payment   | trade assurance western union bank transfer |
| Warranty | 1 year   | Delivery  | usually 1-3 days                            |