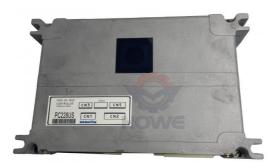

### PC228US Excavator Electronic Control Unit Engine Controller Computer Board 7834-20-1002

### PRODUCT DESCRIPTION

PC228US Excavator Electronic Control Unit Engine Controller Computer Board 7834-20-1002

| Brand    | HOWE     | Condition | new                                         |
|----------|----------|-----------|---------------------------------------------|
| MOQ      | 1 piece  | Quality   | guarantee                                   |
| Stock    | in stock | Payment   | trade assurance western union bank transfer |
| Warranty | 1 year   | Delivery  | usually 1-3 days                            |