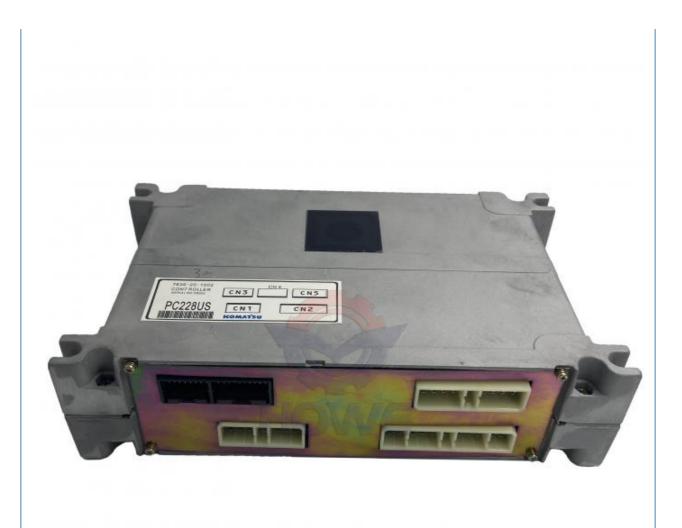

### PC228US Excavator Electronic Control Unit Engine Controller Computer Board 7834-20-1002

### PRODUCT DESCRIPTION

PC228US Excavator Electronic Control Unit Engine Controller Computer Board 7834-20-1002

| Brand    | HOWE     | Condition | new                                         |
|----------|----------|-----------|---------------------------------------------|
| MOQ      | 1 piece  | Quality   | guarantee                                   |
| Stock    | in stock | Payment   | trade assurance western union bank transfer |
| Warranty | 1 year   | Delivery  | usually 1-3 days                            |