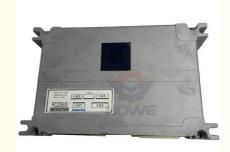

### PC228US Excavator Electronic Control Unit Engine Controller Computer Board 7834-20-1002

### PRODUCT DESCRIPTION

PC228US Excavator Electronic Control Unit Engine Controller Computer Board 7834-20-1002

| Brand    | HOWE     | Condition | new                                         |
|----------|----------|-----------|---------------------------------------------|
| MOQ      | 1 piece  | Quality   | guarantee                                   |
| Stock    | in stock | Payment   | trade assurance western union bank transfer |
| Warranty | 1 year   | Delivery  | usually 1-3 days                            |