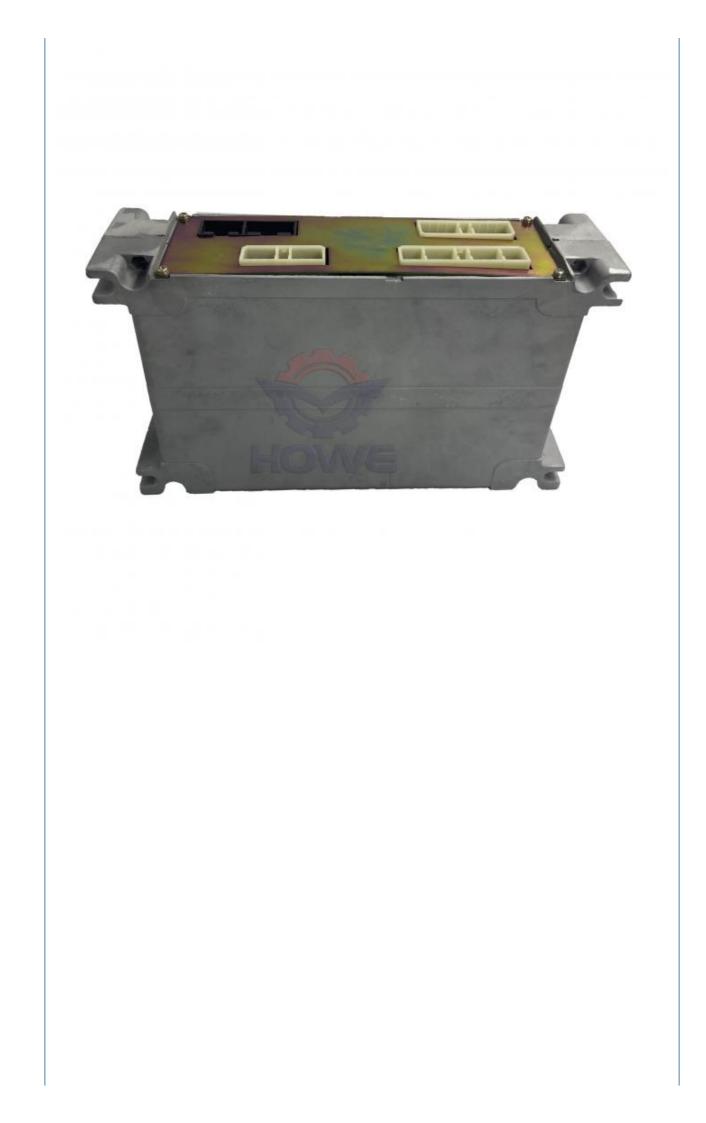

### PC228US Excavator Electronic Control Unit Engine Controller Computer Board 7834-20-1002

### PRODUCT DESCRIPTION

PC228US Excavator Electronic Control Unit Engine Controller Computer Board 7834-20-1002

| Brand    | HOWE     | Condition | new                                         |
|----------|----------|-----------|---------------------------------------------|
| MOQ      | 1 piece  | Quality   | guarantee                                   |
| Stock    | in stock | Payment   | trade assurance western union bank transfer |
| Warranty | 1 year   | Delivery  | usually 1-3 days                            |