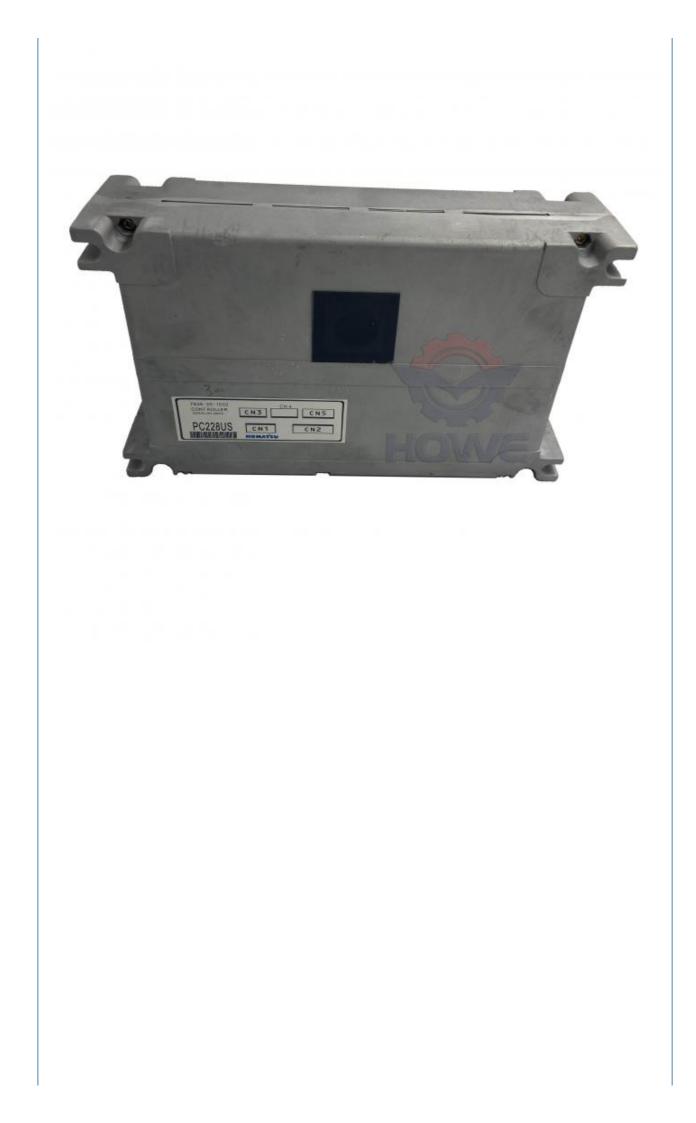

### PC228US Excavator Electronic Control Unit Engine Controller Computer Board 7834-20-1002

### PRODUCT DESCRIPTION

PC228US Excavator Electronic Control Unit Engine Controller Computer Board 7834-20-1002

| Brand    | HOWE     | Condition | new                                         |
|----------|----------|-----------|---------------------------------------------|
| MOQ      | 1 piece  | Quality   | guarantee                                   |
| Stock    | in stock | Payment   | trade assurance western union bank transfer |
| Warranty | 1 year   | Delivery  | usually 1-3 days                            |