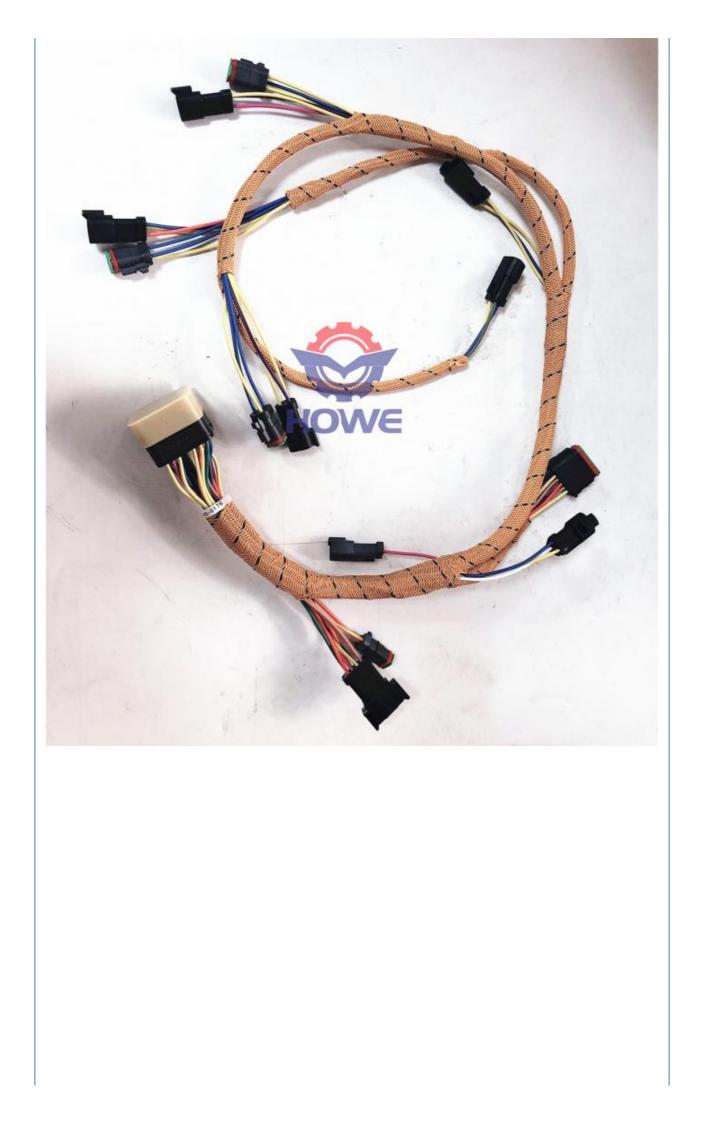

### CAT 345B 345BL Excavator Wiring Harness AS Engine 117-2763 For Engine Cable

### **Product Description**

Imported Material Advantage CAT 345B 345BL Wiring Harness AS Engine 117-2763 For Excavator Engine Cable

PRODUCT DESCRIPTION

CAT 345B 345BL Wiring Harness AS Engine 117-2763 For Excavator Engine Cable