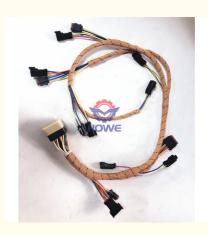

### CAT 345B 345BL Excavator Wiring Harness AS Engine 117-2763 For Engine Cable

### **Product Description**

Imported Material Advantage CAT 345B 345BL Wiring Harness AS Engine 117-2763 For Excavator Engine Cable

PRODUCT DESCRIPTION

CAT 345B 345BL Wiring Harness AS Engine 117-2763 For Excavator Engine Cable