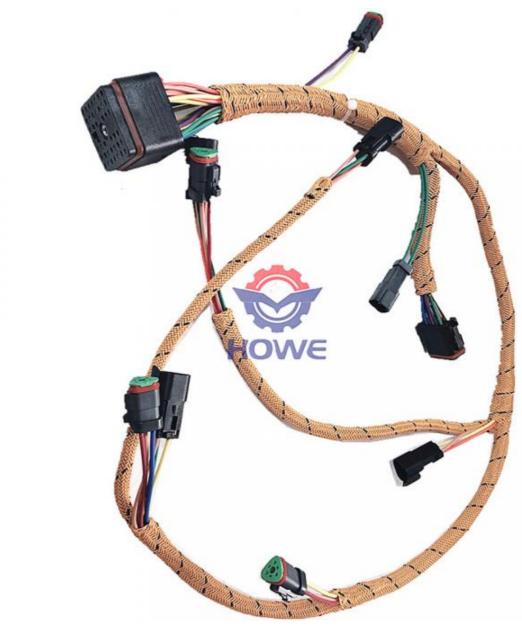

### CAT 345B 345BL Excavator Wiring Harness AS Engine 117-2763 For Engine Cable

### **Product Description**

Imported Material Advantage CAT 345B 345BL Wiring Harness AS Engine 117-2763 For Excavator Engine Cable

PRODUCT DESCRIPTION

CAT 345B 345BL Wiring Harness AS Engine 117-2763 For Excavator Engine Cable