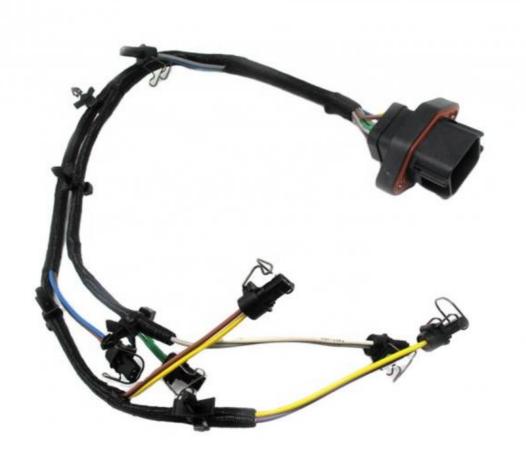

### PRODUCT DESCRIPTION

excavator diesel engine parts C9 cable assembly CAT 330C 330D 336D engine injector wiring harness 215-3249

Brand HOWE

Product Name Excavator harness

C6.4/C7/C9

Part Number 215-3249

Model