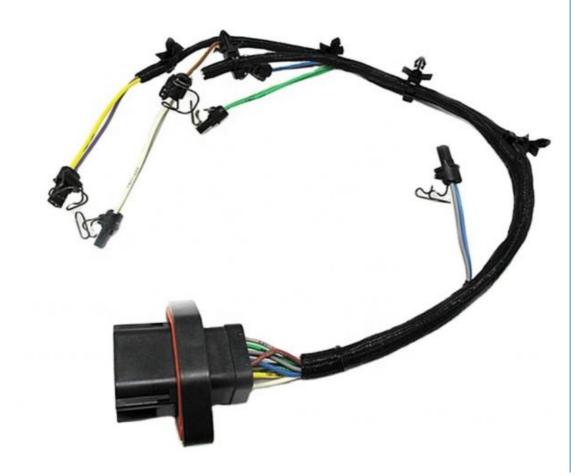

# 215-3249 CAT 330C 330D 336D Engine Injector Wiring Harness for Excavator

### 215-3249 CAT 330C 330D 336D Engine Injector Wiring Harness for Excavator Performance

### PRODUCT DESCRIPTION

excavator diesel engine parts C9 cable assembly CAT 330C 330D 336D engine injector wiring harness 215-3249

Brand HOWE

Product Name Excavator harness

C6.4/C7/C9

Part Number 215-3249

Model

#### **WIRE HARNESS FEATURES:**

- 1, High temperature resistance
- 2. Standard size
- 3, Original terminal
- 4, Long life