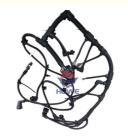

9 CAT 330C 330D 336D Engine Injector Wiring Harness for Excavator

### **Basic Information**

Place of Origin: Guangdong, China

• Brand Name: HOWE

• Price: \$44.00/pieces

Packaging Details: packed by neutral standard export carton

with shockproof foam and waterproof

membrane



### **Product Specification**

• Condition: New

Applicable Industries: Building Material Shops, Machinery Repair

Shops, Manufacturing Plant, Construction

Works

Showroom Location: NoneWarranty: 1 Year

After Warranty Service: Video Technical Support, Online Support

Local Service Location: None

 After-sales Service Provided: Video Technical Support, Online Support

Product Name: Wiring HarnessModel: 330C 330D 336D

Part Number: 215-3249
Engine Model: C7 C9
Brand: HOWE
MOQ: 1 Piece



### More Images









### **Product Description**

### 215-3249 CAT 330C 330D 336D Engine Injector Wiring Harness for Excavator Performance



### IAIN PRODUCTS



### PRODUCT DESCRIPTION

excavator diesel engine parts C9 cable assembly CAT 330C 330D 336D engine injector wiring harness 215-3249

Brand HOWE

Product Name Excavator harness

C6.4/C7/C9

Part Number 215-3249

Model

Warranty 1 Year
Condition 100% new
MOQ 1 Piece
Stock In Stock

Packing Carton Box

Payment Trade Assurance, Western Union, Bank Account

**Delivery** Within 3dys

Shipment

Express(DHL/UPS/EMS/FEDEX/TNT), Air, Sea

**Main Products** 

Controller, Monitor, Wire Harness, Throttle Motor, Sensor, Solenoid Valve, AC Control Panel, Diagnostic Tool





#### **WIRE HARNESS FEATURES:**

- 1, High temperature resistance
- 2. Standard size
- 3,