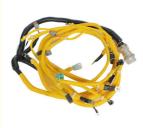

# 215-3249 CAT 330C 330D 336D Engine Injector Wiring Harness for Excavator

### 215-3249 CAT 330C 330D 336D Engine Injector Wiring Harness for Excavator Performance