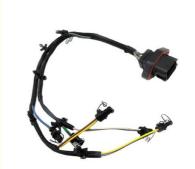

# 215-3249 CAT 330C 330D 336D Engine Injector Wiring Harness for Excavator

### 215-3249 CAT 330C 330D 336D Engine Injector Wiring Harness for Excavator Performance

### PRODUCT DESCRIPTION

excavator diesel engine parts C9 cable assembly CAT 330C 330D 336D engine injector wiring harness 215-3249

Brand HOWE

Product Name Excavator harness

C6.4/C7/C9

Part Number 215-3249

Model