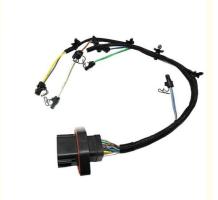

# 215-3249 CAT 330C 330D 336D Engine Injector Wiring Harness for Excavator

### 215-3249 CAT 330C 330D 336D Engine Injector Wiring Harness for Excavator Performance

### PRODUCT DESCRIPTION

excavator diesel engine parts C9 cable assembly CAT 330C 330D 336D engine injector wiring harness 215-3249

Brand HOWE

Product Name Excavator harness

C6.4/C7/C9

Part Number 215-3249

Model