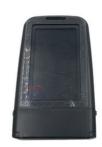

# Construction Works Excavator Parts E312D E320D Monitor LCD Display Screen 327-7482

### Excavator Parts E312D E320D Monitor LCD Display screen 327-7482

| Brand    | HOWE     | Condition | new                                         |
|----------|----------|-----------|---------------------------------------------|
| MOQ      | 1 piece  | Quality   | guarantee                                   |
| Stock    | in stock | Payment   | trade assurance western union bank transfer |
| Warranty | 1 year   | Delivery  | usually 1-3 days                            |

### **MONITOR**

| Model                          | E320D Monitor Display Panel                                                                                      |  |
|--------------------------------|------------------------------------------------------------------------------------------------------------------|--|
| Applicatio<br>n                | E312D series Excavator are available                                                                             |  |
| Material                       | imported components                                                                                              |  |
| Usage long life service        |                                                                                                                  |  |
| Other<br>available<br>products | many kinds of controller, monitor, wire harness, throttle motor, solenoid valve, pressure sensor and other parts |  |