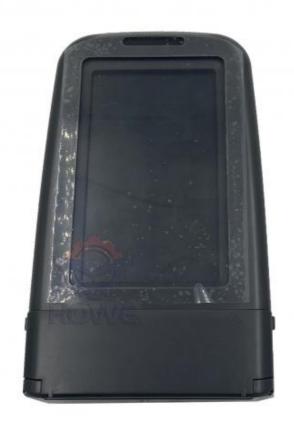

# Construction Works Excavator Parts E312D E320D Monitor LCD Display Screen 327-7482

### Excavator Parts E312D E320D Monitor LCD Display screen 327-7482

| Brand    | HOWE     | Condition | new                                         |
|----------|----------|-----------|---------------------------------------------|
| MOQ      | 1 piece  | Quality   | guarantee                                   |
| Stock    | in stock | Payment   | trade assurance western union bank transfer |
| Warranty | 1 year   | Delivery  | usually 1-3 days                            |

### **MONITOR**

| Model                          | E320D Monitor Display Panel                                                                                      |  |
|--------------------------------|------------------------------------------------------------------------------------------------------------------|--|
| Applicatio<br>n                | E312D series Excavator are available                                                                             |  |
| Material                       | imported components                                                                                              |  |
| Usage long life service        |                                                                                                                  |  |
| Other<br>available<br>products | many kinds of controller, monitor, wire harness, throttle motor, solenoid valve, pressure sensor and other parts |  |