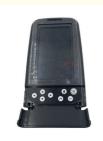

# Construction Works Excavator Parts E312D E320D Monitor LCD Display Screen 327-7482

### Excavator Parts E312D E320D Monitor LCD Display screen 327-7482

| Brand    | HOWE     | Condition | new                                         |
|----------|----------|-----------|---------------------------------------------|
| MOQ      | 1 piece  | Quality   | guarantee                                   |
| Stock    | in stock | Payment   | trade assurance western union bank transfer |
| Warranty | 1 year   | Delivery  | usually 1-3 days                            |

### **MONITOR**

| Model                          | E320D Monitor Display Panel                                                                                      |  |
|--------------------------------|------------------------------------------------------------------------------------------------------------------|--|
| Applicatio<br>n                | E312D series Excavator are available                                                                             |  |
| Material                       | imported components                                                                                              |  |
| Usage long life service        |                                                                                                                  |  |
| Other<br>available<br>products | many kinds of controller, monitor, wire harness, throttle motor, solenoid valve, pressure sensor and other parts |  |