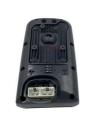

# Construction Works Excavator Parts E312D E320D Monitor LCD Display Screen 327-7482

### Excavator Parts E312D E320D Monitor LCD Display screen 327-7482

| Brand    | HOWE     | Condition | new                                         |
|----------|----------|-----------|---------------------------------------------|
| MOQ      | 1 piece  | Quality   | guarantee                                   |
| Stock    | in stock | Payment   | trade assurance western union bank transfer |
| Warranty | 1 year   | Delivery  | usually 1-3 days                            |

### **MONITOR**

| Model                          | E320D Monitor Display Panel                                                                                      |  |
|--------------------------------|------------------------------------------------------------------------------------------------------------------|--|
| Applicatio<br>n                | E312D series Excavator are available                                                                             |  |
| Material                       | imported components                                                                                              |  |
| Usage long life service        |                                                                                                                  |  |
| Other<br>available<br>products | many kinds of controller, monitor, wire harness, throttle motor, solenoid valve, pressure sensor and other parts |  |