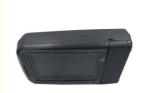

# Construction Works Excavator Parts E312D E320D Monitor LCD Display Screen 327-7482

### Excavator Parts E312D E320D Monitor LCD Display screen 327-7482

| Brand    | HOWE     | Condition | new                                         |
|----------|----------|-----------|---------------------------------------------|
| MOQ      | 1 piece  | Quality   | guarantee                                   |
| Stock    | in stock | Payment   | trade assurance western union bank transfer |
| Warranty | 1 year   | Delivery  | usually 1-3 days                            |

### **MONITOR**

| Model                          | E320D Monitor Display Panel                                                                                      |  |
|--------------------------------|------------------------------------------------------------------------------------------------------------------|--|
| Applicatio<br>n                | E312D series Excavator are available                                                                             |  |
| Material                       | imported components                                                                                              |  |
| Usage long life service        |                                                                                                                  |  |
| Other<br>available<br>products | many kinds of controller, monitor, wire harness, throttle motor, solenoid valve, pressure sensor and other parts |  |