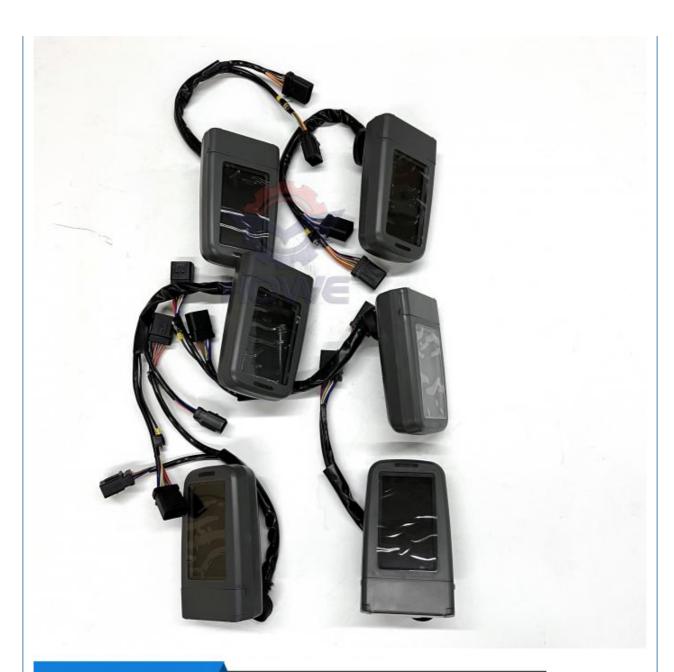

# More Images

### Excavator Parts E312D E320D Monitor LCD Display screen 327-7482

| Brand    | HOWE     | Condition | new                                         |
|----------|----------|-----------|---------------------------------------------|
| MOQ      | 1 piece  | Quality   | guarantee                                   |
| Stock    | in stock | Payment   | trade assurance western union bank transfer |
| Warranty | 1 year   | Delivery  | usually 1-3 days                            |

### **MONITOR**

| Model                          | E320D Monitor Display Panel                                                                                      |  |
|--------------------------------|------------------------------------------------------------------------------------------------------------------|--|
| Applicatio<br>n                | E312D series Excavator are available                                                                             |  |
| Material                       | imported components                                                                                              |  |
| Usage long life service        |                                                                                                                  |  |
| Other<br>available<br>products | many kinds of controller, monitor, wire harness, throttle motor, solenoid valve, pressure sensor and other parts |  |