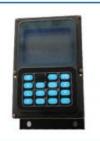

# Construction Works Excavator Parts E312D E320D Monitor LCD Display Screen 327-7482

### Excavator Parts E312D E320D Monitor LCD Display screen 327-7482

| Brand    | HOWE     | Condition | new                                         |
|----------|----------|-----------|---------------------------------------------|
| MOQ      | 1 piece  | Quality   | guarantee                                   |
| Stock    | in stock | Payment   | trade assurance western union bank transfer |
| Warranty | 1 year   | Delivery  | usually 1-3 days                            |

### **MONITOR**

| Model                          | E320D Monitor Display Panel                                                                                      |  |
|--------------------------------|------------------------------------------------------------------------------------------------------------------|--|
| Applicatio<br>n                | E312D series Excavator are available                                                                             |  |
| Material                       | imported components                                                                                              |  |
| Usage long life service        |                                                                                                                  |  |
| Other<br>available<br>products | many kinds of controller, monitor, wire harness, throttle motor, solenoid valve, pressure sensor and other parts |  |