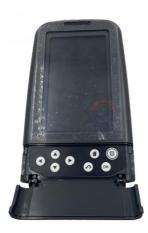

# Construction Works Excavator Parts E312D E320D Monitor LCD Display Screen 327-7482

### Excavator Parts E312D E320D Monitor LCD Display screen 327-7482

| Brand    | HOWE     | Condition | new                                         |
|----------|----------|-----------|---------------------------------------------|
| MOQ      | 1 piece  | Quality   | guarantee                                   |
| Stock    | in stock | Payment   | trade assurance western union bank transfer |
| Warranty | 1 year   | Delivery  | usually 1-3 days                            |

### **MONITOR**

| Model                          | E320D Monitor Display Panel                                                                                      |  |
|--------------------------------|------------------------------------------------------------------------------------------------------------------|--|
| Applicatio<br>n                | E312D series Excavator are available                                                                             |  |
| Material                       | imported components                                                                                              |  |
| Usage long life service        |                                                                                                                  |  |
| Other<br>available<br>products | many kinds of controller, monitor, wire harness, throttle motor, solenoid valve, pressure sensor and other parts |  |