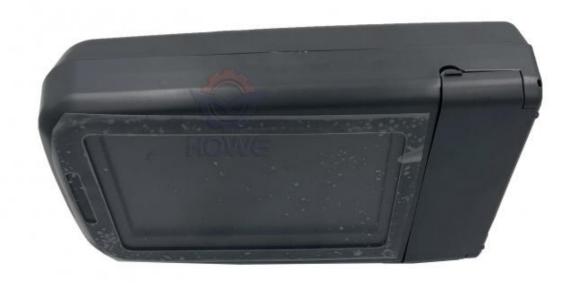

# Construction Works Excavator Parts E312D E320D Monitor LCD Display Screen 327-7482

### Excavator Parts E312D E320D Monitor LCD Display screen 327-7482

| Brand    | HOWE     | Condition | new                                         |
|----------|----------|-----------|---------------------------------------------|
| MOQ      | 1 piece  | Quality   | guarantee                                   |
| Stock    | in stock | Payment   | trade assurance western union bank transfer |
| Warranty | 1 year   | Delivery  | usually 1-3 days                            |

### **MONITOR**

| Model                          | E320D Monitor Display Panel                                                                                      |  |
|--------------------------------|------------------------------------------------------------------------------------------------------------------|--|
| Applicatio<br>n                | E312D series Excavator are available                                                                             |  |
| Material                       | imported components                                                                                              |  |
| Usage long life service        |                                                                                                                  |  |
| Other<br>available<br>products | many kinds of controller, monitor, wire harness, throttle motor, solenoid valve, pressure sensor and other parts |  |