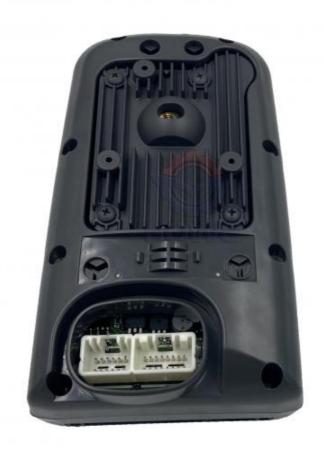

# Construction Works Excavator Parts E312D E320D Monitor LCD Display Screen 327-7482

### Excavator Parts E312D E320D Monitor LCD Display screen 327-7482

| Brand    | HOWE     | Condition | new                                         |
|----------|----------|-----------|---------------------------------------------|
| MOQ      | 1 piece  | Quality   | guarantee                                   |
| Stock    | in stock | Payment   | trade assurance western union bank transfer |
| Warranty | 1 year   | Delivery  | usually 1-3 days                            |

### **MONITOR**

| Model                          | E320D Monitor Display Panel                                                                                      |  |
|--------------------------------|------------------------------------------------------------------------------------------------------------------|--|
| Applicatio<br>n                | E312D series Excavator are available                                                                             |  |
| Material                       | imported components                                                                                              |  |
| Usage long life service        |                                                                                                                  |  |
| Other<br>available<br>products | many kinds of controller, monitor, wire harness, throttle motor, solenoid valve, pressure sensor and other parts |  |