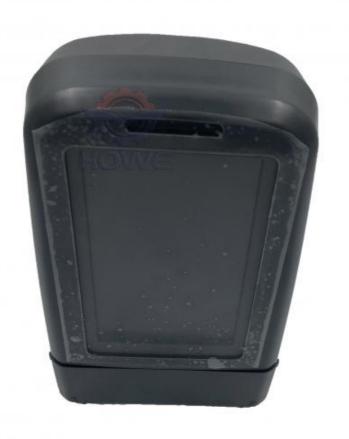

# Construction Works Excavator Parts E312D E320D Monitor LCD Display Screen 327-7482

### Excavator Parts E312D E320D Monitor LCD Display screen 327-7482

| Brand    | HOWE     | Condition | new                                         |
|----------|----------|-----------|---------------------------------------------|
| MOQ      | 1 piece  | Quality   | guarantee                                   |
| Stock    | in stock | Payment   | trade assurance western union bank transfer |
| Warranty | 1 year   | Delivery  | usually 1-3 days                            |

### **MONITOR**

| Model                          | E320D Monitor Display Panel                                                                                      |  |
|--------------------------------|------------------------------------------------------------------------------------------------------------------|--|
| Applicatio<br>n                | E312D series Excavator are available                                                                             |  |
| Material                       | imported components                                                                                              |  |
| Usage long life service        |                                                                                                                  |  |
| Other<br>available<br>products | many kinds of controller, monitor, wire harness, throttle motor, solenoid valve, pressure sensor and other parts |  |