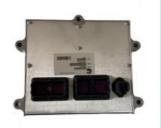

# Construction Works Excavator Parts E312D E320D Monitor LCD Display Screen 327-7482

### Excavator Parts E312D E320D Monitor LCD Display screen 327-7482

| Brand    | HOWE     | Condition | new                                         |
|----------|----------|-----------|---------------------------------------------|
| MOQ      | 1 piece  | Quality   | guarantee                                   |
| Stock    | in stock | Payment   | trade assurance western union bank transfer |
| Warranty | 1 year   | Delivery  | usually 1-3 days                            |

### **MONITOR**

| Model                          | E320D Monitor Display Panel                                                                                      |  |
|--------------------------------|------------------------------------------------------------------------------------------------------------------|--|
| Applicatio<br>n                | E312D series Excavator are available                                                                             |  |
| Material                       | imported components                                                                                              |  |
| Usage long life service        |                                                                                                                  |  |
| Other<br>available<br>products | many kinds of controller, monitor, wire harness, throttle motor, solenoid valve, pressure sensor and other parts |  |