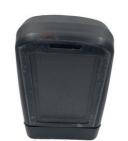

# Construction Works Excavator Parts E312D E320D Monitor LCD Display Screen 327-7482

### Excavator Parts E312D E320D Monitor LCD Display screen 327-7482

| Brand    | HOWE     | Condition | new                                         |
|----------|----------|-----------|---------------------------------------------|
| MOQ      | 1 piece  | Quality   | guarantee                                   |
| Stock    | in stock | Payment   | trade assurance western union bank transfer |
| Warranty | 1 year   | Delivery  | usually 1-3 days                            |

### **MONITOR**

| Model                          | E320D Monitor Display Panel                                                                                      |  |
|--------------------------------|------------------------------------------------------------------------------------------------------------------|--|
| Applicatio<br>n                | E312D series Excavator are available                                                                             |  |
| Material                       | imported components                                                                                              |  |
| Usage long life service        |                                                                                                                  |  |
| Other<br>available<br>products | many kinds of controller, monitor, wire harness, throttle motor, solenoid valve, pressure sensor and other parts |  |