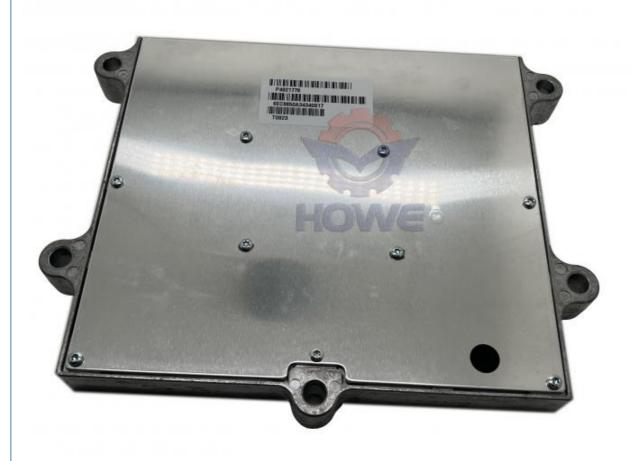

# ISX QSX15 Excavator Parts CM871 Engine Controller Computer Board 3684275 P3684275

Part Name: Excavator Engine Controller

• Part Number: 3684275 P3684275

Brand: HOWEMOQ: 1 PiecePacking: Carton

Quality: High Guarantee

Times: Fleating Points

#### ISX QSX15 Excavator Parts CM871 Engine Controller Computer Board 3684275 P3684275

| Brand    | HOWE     | Condition | new                                         |
|----------|----------|-----------|---------------------------------------------|
| MOQ      | 1 piece  | Quality   | guarantee                                   |
| Stock    | in stock | Payment   | trade assurance western union bank transfer |
| Warranty | 1 year   | Delivery  | usually 1-3 days                            |