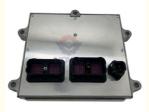

# ISX QSX15 Excavator Parts CM871 Engine Controller Computer Board 3684275 P3684275

#### ISX QSX15 Excavator Parts CM871 Engine Controller Computer Board 3684275 P3684275

| Brand    | HOWE     | Condition | new                                         |
|----------|----------|-----------|---------------------------------------------|
| MOQ      | 1 piece  | Quality   | guarantee                                   |
| Stock    | in stock | Payment   | trade assurance western union bank transfer |
| Warranty | 1 year   | Delivery  | usually 1-3 days                            |

### CONTROLLER

|                                | CONTROLLER                                                                                                       |  |
|--------------------------------|------------------------------------------------------------------------------------------------------------------|--|
| Model                          | QSX15 Engine Controller                                                                                          |  |
| Applicatio<br>n                | QSX15 series excavator are available                                                                             |  |
| Material                       | imported components                                                                                              |  |
| Usage                          | long life service                                                                                                |  |
| Other<br>available<br>products | many kinds of controller, monitor, wire harness, throttle motor, solenoid valve, pressure sensor and other parts |  |