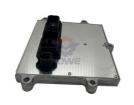

# ISX QSX15 Excavator Parts CM871 Engine Controller Computer Board 3684275 P3684275

#### ISX QSX15 Excavator Parts CM871 Engine Controller Computer Board 3684275 P3684275

| Brand    | HOWE     | Condition | new                                         |
|----------|----------|-----------|---------------------------------------------|
| MOQ      | 1 piece  | Quality   | guarantee                                   |
| Stock    | in stock | Payment   | trade assurance western union bank transfer |
| Warranty | 1 year   | Delivery  | usually 1-3 days                            |