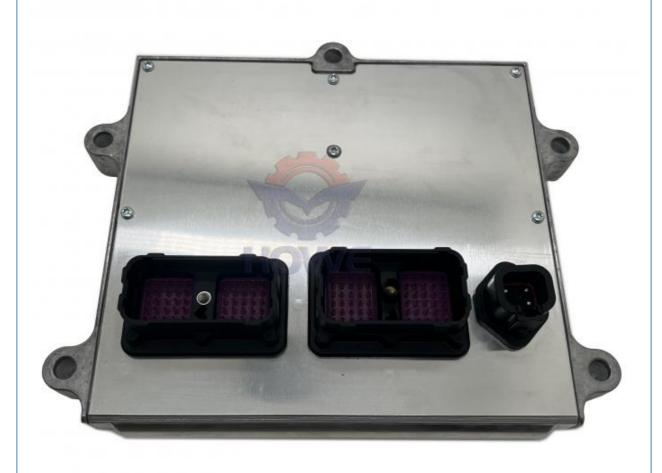

# ISX QSX15 Excavator Parts CM871 Engine Controller Computer Board 3684275 P3684275

#### ISX QSX15 Excavator Parts CM871 Engine Controller Computer Board 3684275 P3684275

| Brand    | HOWE     | Condition | new                                         |
|----------|----------|-----------|---------------------------------------------|
| MOQ      | 1 piece  | Quality   | guarantee                                   |
| Stock    | in stock | Payment   | trade assurance western union bank transfer |
| Warranty | 1 year   | Delivery  | usually 1-3 days                            |