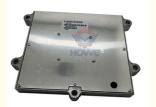

# ISX QSX15 Excavator Parts CM871 Engine Controller Computer Board 3684275 P3684275

#### ISX QSX15 Excavator Parts CM871 Engine Controller Computer Board 3684275 P3684275

| Brand    | HOWE     | Condition | new                                         |
|----------|----------|-----------|---------------------------------------------|
| MOQ      | 1 piece  | Quality   | guarantee                                   |
| Stock    | in stock | Payment   | trade assurance western union bank transfer |
| Warranty | 1 year   | Delivery  | usually 1-3 days                            |

### CONTROLLER

|                                | CONTROLLER                                                                                                       |  |
|--------------------------------|------------------------------------------------------------------------------------------------------------------|--|
| Model                          | QSX15 Engine Controller                                                                                          |  |
| Applicatio<br>n                | QSX15 series excavator are available                                                                             |  |
| Material                       | imported components                                                                                              |  |
| Usage                          | long life service                                                                                                |  |
| Other<br>available<br>products | many kinds of controller, monitor, wire harness, throttle motor, solenoid valve, pressure sensor and other parts |  |