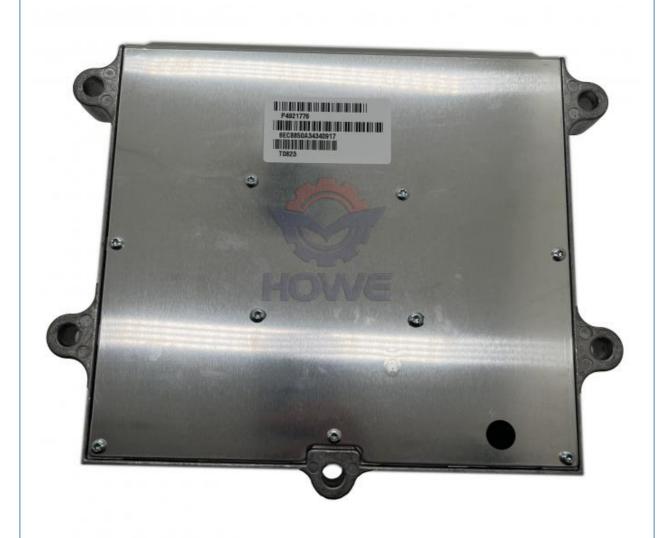

# ISX QSX15 Excavator Parts CM871 Engine Controller Computer Board 3684275 P3684275

Part Name: Excavator Engine Controller

• Part Number: 3684275 P3684275

Brand: HOWEMOQ: 1 PiecePacking: Carton

Quality: High Guarantee

Times: Fleating Points

#### ISX QSX15 Excavator Parts CM871 Engine Controller Computer Board 3684275 P3684275

| Brand    | HOWE     | Condition | new                                         |
|----------|----------|-----------|---------------------------------------------|
| MOQ      | 1 piece  | Quality   | guarantee                                   |
| Stock    | in stock | Payment   | trade assurance western union bank transfer |
| Warranty | 1 year   | Delivery  | usually 1-3 days                            |