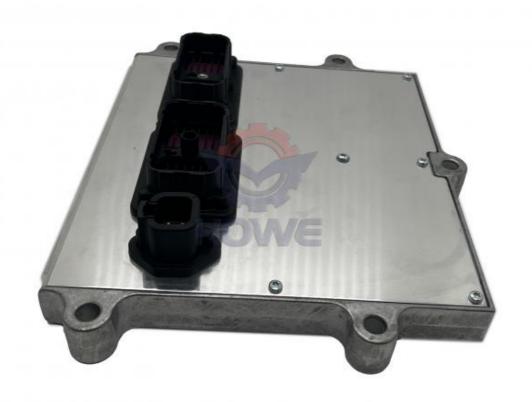

# ISX QSX15 Excavator Parts CM871 Engine Controller Computer Board 3684275 P3684275

#### ISX QSX15 Excavator Parts CM871 Engine Controller Computer Board 3684275 P3684275

| Brand    | HOWE     | Condition | new                                         |
|----------|----------|-----------|---------------------------------------------|
| MOQ      | 1 piece  | Quality   | guarantee                                   |
| Stock    | in stock | Payment   | trade assurance western union bank transfer |
| Warranty | 1 year   | Delivery  | usually 1-3 days                            |