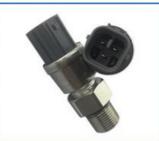

# ISX QSX15 Excavator Parts CM871 Engine Controller Computer Board 3684275 P3684275

Part Name: Excavator Engine Controller

• Part Number: 3684275 P3684275

Brand: HOWEMOQ: 1 PiecePacking: Carton

Quality: High Guarantee

Times: Fleating Points

#### ISX QSX15 Excavator Parts CM871 Engine Controller Computer Board 3684275 P3684275

| Brand    | HOWE     | Condition | new                                         |
|----------|----------|-----------|---------------------------------------------|
| MOQ      | 1 piece  | Quality   | guarantee                                   |
| Stock    | in stock | Payment   | trade assurance western union bank transfer |
| Warranty | 1 year   | Delivery  | usually 1-3 days                            |