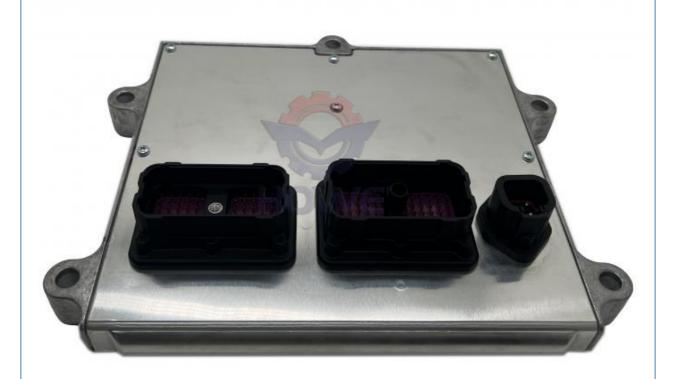

# ISX QSX15 Excavator Parts CM871 Engine Controller Computer Board 3684275 P3684275

#### ISX QSX15 Excavator Parts CM871 Engine Controller Computer Board 3684275 P3684275

| Brand    | HOWE     | Condition | new                                         |
|----------|----------|-----------|---------------------------------------------|
| MOQ      | 1 piece  | Quality   | guarantee                                   |
| Stock    | in stock | Payment   | trade assurance western union bank transfer |
| Warranty | 1 year   | Delivery  | usually 1-3 days                            |