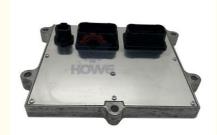

# ISX QSX15 Excavator Parts CM871 Engine Controller Computer Board 3684275 P3684275

#### ISX QSX15 Excavator Parts CM871 Engine Controller Computer Board 3684275 P3684275

| Brand    | HOWE     | Condition | new                                         |
|----------|----------|-----------|---------------------------------------------|
| MOQ      | 1 piece  | Quality   | guarantee                                   |
| Stock    | in stock | Payment   | trade assurance western union bank transfer |
| Warranty | 1 year   | Delivery  | usually 1-3 days                            |