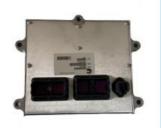

# ISX QSX15 Excavator Parts CM871 Engine Controller Computer Board 3684275 P3684275

#### ISX QSX15 Excavator Parts CM871 Engine Controller Computer Board 3684275 P3684275

| Brand    | HOWE     | Condition | new                                         |
|----------|----------|-----------|---------------------------------------------|
| MOQ      | 1 piece  | Quality   | guarantee                                   |
| Stock    | in stock | Payment   | trade assurance western union bank transfer |
| Warranty | 1 year   | Delivery  | usually 1-3 days                            |

### CONTROLLER

|                                | CONTROLLER                                                                                                       |  |
|--------------------------------|------------------------------------------------------------------------------------------------------------------|--|
| Model                          | QSX15 Engine Controller                                                                                          |  |
| Applicatio<br>n                | QSX15 series excavator are available                                                                             |  |
| Material                       | imported components                                                                                              |  |
| Usage                          | long life service                                                                                                |  |
| Other<br>available<br>products | many kinds of controller, monitor, wire harness, throttle motor, solenoid valve, pressure sensor and other parts |  |