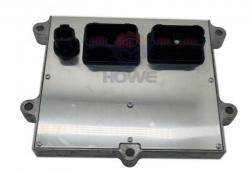

# ISX QSX15 Excavator Parts CM871 Engine Controller Computer Board 3684275 P3684275

#### ISX QSX15 Excavator Parts CM871 Engine Controller Computer Board 3684275 P3684275

| Brand    | HOWE     | Condition | new                                         |
|----------|----------|-----------|---------------------------------------------|
| MOQ      | 1 piece  | Quality   | guarantee                                   |
| Stock    | in stock | Payment   | trade assurance western union bank transfer |
| Warranty | 1 year   | Delivery  | usually 1-3 days                            |

### CONTROLLER

|                                | CONTROLLER                                                                                                       |  |
|--------------------------------|------------------------------------------------------------------------------------------------------------------|--|
| Model                          | QSX15 Engine Controller                                                                                          |  |
| Applicatio<br>n                | QSX15 series excavator are available                                                                             |  |
| Material                       | imported components                                                                                              |  |
| Usage                          | long life service                                                                                                |  |
| Other<br>available<br>products | many kinds of controller, monitor, wire harness, throttle motor, solenoid valve, pressure sensor and other parts |  |