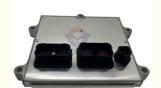

# ISX QSX15 Excavator Parts CM871 Engine Controller Computer Board 3684275 P3684275

#### ISX QSX15 Excavator Parts CM871 Engine Controller Computer Board 3684275 P3684275

| Brand    | HOWE     | Condition | new                                         |
|----------|----------|-----------|---------------------------------------------|
| MOQ      | 1 piece  | Quality   | guarantee                                   |
| Stock    | in stock | Payment   | trade assurance western union bank transfer |
| Warranty | 1 year   | Delivery  | usually 1-3 days                            |