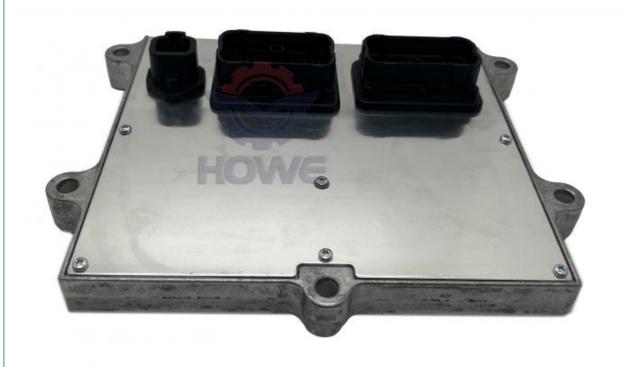

# ISX QSX15 Excavator Parts CM871 Engine Controller Computer Board 3684275 P3684275

#### ISX QSX15 Excavator Parts CM871 Engine Controller Computer Board 3684275 P3684275

| Brand    | HOWE     | Condition | new                                         |
|----------|----------|-----------|---------------------------------------------|
| MOQ      | 1 piece  | Quality   | guarantee                                   |
| Stock    | in stock | Payment   | trade assurance western union bank transfer |
| Warranty | 1 year   | Delivery  | usually 1-3 days                            |