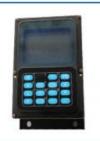

# ISX QSX15 Excavator Parts CM871 Engine Controller Computer Board 3684275 P3684275

#### ISX QSX15 Excavator Parts CM871 Engine Controller Computer Board 3684275 P3684275

| Brand    | HOWE     | Condition | new                                         |
|----------|----------|-----------|---------------------------------------------|
| MOQ      | 1 piece  | Quality   | guarantee                                   |
| Stock    | in stock | Payment   | trade assurance western union bank transfer |
| Warranty | 1 year   | Delivery  | usually 1-3 days                            |

### CONTROLLER

|                                | CONTROLLER                                                                                                       |  |
|--------------------------------|------------------------------------------------------------------------------------------------------------------|--|
| Model                          | QSX15 Engine Controller                                                                                          |  |
| Applicatio<br>n                | QSX15 series excavator are available                                                                             |  |
| Material                       | imported components                                                                                              |  |
| Usage                          | long life service                                                                                                |  |
| Other<br>available<br>products | many kinds of controller, monitor, wire harness, throttle motor, solenoid valve, pressure sensor and other parts |  |