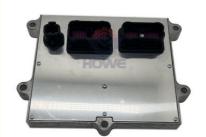

# ISX QSX15 Excavator Parts CM871 Engine Controller Computer Board 3684275 P3684275

#### ISX QSX15 Excavator Parts CM871 Engine Controller Computer Board 3684275 P3684275

| Brand    | HOWE     | Condition | new                                         |
|----------|----------|-----------|---------------------------------------------|
| MOQ      | 1 piece  | Quality   | guarantee                                   |
| Stock    | in stock | Payment   | trade assurance western union bank transfer |
| Warranty | 1 year   | Delivery  | usually 1-3 days                            |