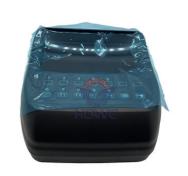

### **Product Description**

Excavator Parts ZX200-3 ZX330-3 Monitor Display Panel 4631127 4652262

#### Excavator Parts ZX200-3 ZX330-3 Monitor Display Panel 4631127 4652262

| Brand    | HOWE     | Condition | new                                         |
|----------|----------|-----------|---------------------------------------------|
| MOQ      | 1 piece  | Quality   | guarantee                                   |
| Stock    | in stock | Payment   | trade assurance,western union,bank transfer |
| Warranty | 1 year   | Delivery  | usually 1-3 days                            |

# **MONITOR**

Model ZX200-3 Monitor Display Panel

Applicatio ZX330-3 series excavator Monitor

n are available

Material imported components

Usage long life service

Other available many kinds of controller, monitor, wire harness, throttle motor, solenoid valve, pressure sensor