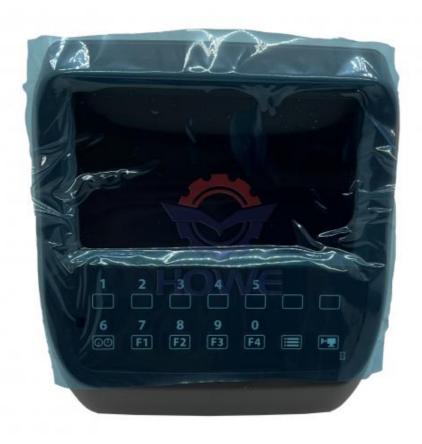

### **Product Description**

Excavator Parts ZX200-3 ZX330-3 Monitor Display Panel 4631127 4652262

#### Excavator Parts ZX200-3 ZX330-3 Monitor Display Panel 4631127 4652262

| Brand    | HOWE     | Condition | new                                         |
|----------|----------|-----------|---------------------------------------------|
| MOQ      | 1 piece  | Quality   | guarantee                                   |
| Stock    | in stock | Payment   | trade assurance,western union,bank transfer |
| Warranty | 1 year   | Delivery  | usually 1-3 days                            |

# **MONITOR**

Model ZX200-3 Monitor Display Panel

Applicatio ZX330-3 series excavator Monitor

n are available

Material imported components

Usage long life service

Other available many kinds of controller, monitor, wire harness, throttle motor, solenoid valve, pressure sensor