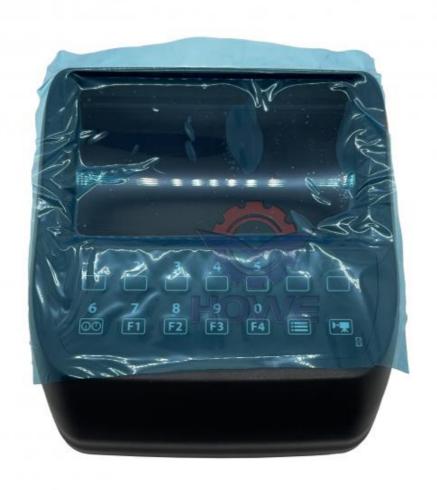

### **Product Description**

Excavator Parts ZX200-3 ZX330-3 Monitor Display Panel 4631127 4652262

#### Excavator Parts ZX200-3 ZX330-3 Monitor Display Panel 4631127 4652262

| Brand    | HOWE     | Condition | new                                         |
|----------|----------|-----------|---------------------------------------------|
| MOQ      | 1 piece  | Quality   | guarantee                                   |
| Stock    | in stock | Payment   | trade assurance,western union,bank transfer |
| Warranty | 1 year   | Delivery  | usually 1-3 days                            |

# **MONITOR**

Model ZX200-3 Monitor Display Panel

Applicatio ZX330-3 series excavator Monitor

n are available

Material imported components

Usage long life service

Other available many kinds of controller, monitor, wire harness, throttle motor, solenoid valve, pressure sensor