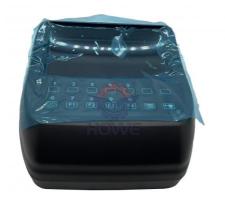

### **Product Description**

Excavator Parts ZX200-3 ZX330-3 Monitor Display Panel 4631127 4652262

#### Excavator Parts ZX200-3 ZX330-3 Monitor Display Panel 4631127 4652262

| Brand    | HOWE     | Condition | new                                         |
|----------|----------|-----------|---------------------------------------------|
| MOQ      | 1 piece  | Quality   | guarantee                                   |
| Stock    | in stock | Payment   | trade assurance,western union,bank transfer |
| Warranty | 1 year   | Delivery  | usually 1-3 days                            |

# **MONITOR**

Model ZX200-3 Monitor Display Panel

Applicatio ZX330-3 series excavator Monitor

n are available

Material imported components

Usage long life service

Other available many kinds of controller, monitor, wire harness, throttle motor, solenoid valve, pressure sensor