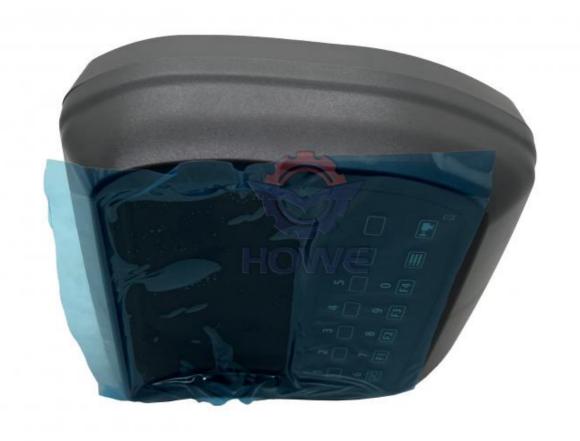

### **Product Description**

Excavator Parts ZX200-3 ZX330-3 Monitor Display Panel 4631127 4652262

#### Excavator Parts ZX200-3 ZX330-3 Monitor Display Panel 4631127 4652262

| Brand    | HOWE     | Condition | new                                         |
|----------|----------|-----------|---------------------------------------------|
| MOQ      | 1 piece  | Quality   | guarantee                                   |
| Stock    | in stock | Payment   | trade assurance,western union,bank transfer |
| Warranty | 1 year   | Delivery  | usually 1-3 days                            |

# **MONITOR**

Model ZX200-3 Monitor Display Panel

Applicatio ZX330-3 series excavator Monitor

n are available

Material imported components

Usage long life service

Other available many kinds of controller, monitor, wire harness, throttle motor, solenoid valve, pressure sensor