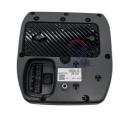

### **Product Description**

Excavator Parts ZX200-3 ZX330-3 Monitor Display Panel 4631127 4652262

#### Excavator Parts ZX200-3 ZX330-3 Monitor Display Panel 4631127 4652262

| Brand    | HOWE     | Condition | new                                         |
|----------|----------|-----------|---------------------------------------------|
| MOQ      | 1 piece  | Quality   | guarantee                                   |
| Stock    | in stock | Payment   | trade assurance,western union,bank transfer |
| Warranty | 1 year   | Delivery  | usually 1-3 days                            |

# **MONITOR**

Model ZX200-3 Monitor Display Panel

Applicatio ZX330-3 series excavator Monitor

n are available

Material imported components

Usage long life service

Other available many kinds of controller, monitor, wire harness, throttle motor, solenoid valve, pressure sensor