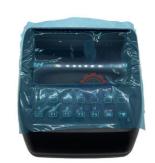

### **Product Description**

Excavator Parts ZX200-3 ZX330-3 Monitor Display Panel 4631127 4652262

#### Excavator Parts ZX200-3 ZX330-3 Monitor Display Panel 4631127 4652262

| Brand    | HOWE     | Condition | new                                         |
|----------|----------|-----------|---------------------------------------------|
| MOQ      | 1 piece  | Quality   | guarantee                                   |
| Stock    | in stock | Payment   | trade assurance,western union,bank transfer |
| Warranty | 1 year   | Delivery  | usually 1-3 days                            |

# **MONITOR**

Model ZX200-3 Monitor Display Panel

Applicatio ZX330-3 series excavator Monitor

n are available

Material imported components

Usage long life service

Other available many kinds of controller, monitor, wire harness, throttle motor, solenoid valve, pressure sensor