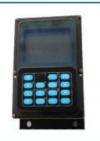

### **Product Description**

Excavator Parts ZX200-3 ZX330-3 Monitor Display Panel 4631127 4652262

#### Excavator Parts ZX200-3 ZX330-3 Monitor Display Panel 4631127 4652262

| Brand    | HOWE     | Condition | new                                         |
|----------|----------|-----------|---------------------------------------------|
| MOQ      | 1 piece  | Quality   | guarantee                                   |
| Stock    | in stock | Payment   | trade assurance,western union,bank transfer |
| Warranty | 1 year   | Delivery  | usually 1-3 days                            |

# **MONITOR**

Model ZX200-3 Monitor Display Panel

Applicatio ZX330-3 series excavator Monitor

n are available

Material imported components

Usage long life service

Other available many kinds of controller, monitor, wire harness, throttle motor, solenoid valve, pressure sensor