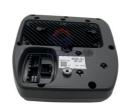

### **Product Description**

Excavator Parts ZX200-3 ZX330-3 Monitor Display Panel 4631127 4652262

#### Excavator Parts ZX200-3 ZX330-3 Monitor Display Panel 4631127 4652262

| Brand    | HOWE     | Condition | new                                         |
|----------|----------|-----------|---------------------------------------------|
| MOQ      | 1 piece  | Quality   | guarantee                                   |
| Stock    | in stock | Payment   | trade assurance,western union,bank transfer |
| Warranty | 1 year   | Delivery  | usually 1-3 days                            |

# **MONITOR**

Model ZX200-3 Monitor Display Panel

Applicatio ZX330-3 series excavator Monitor

n are available

Material imported components

Usage long life service

Other available many kinds of controller, monitor, wire harness, throttle motor, solenoid valve, pressure sensor