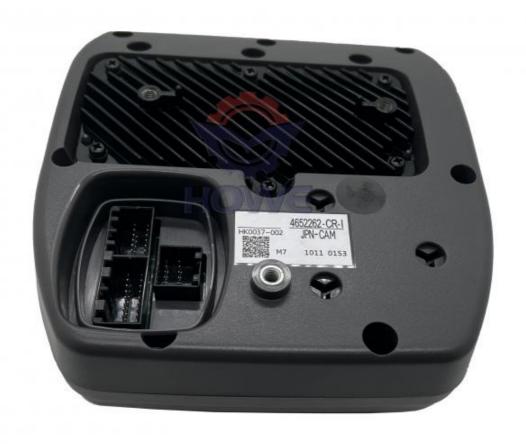

### **Product Description**

Excavator Parts ZX200-3 ZX330-3 Monitor Display Panel 4631127 4652262

#### Excavator Parts ZX200-3 ZX330-3 Monitor Display Panel 4631127 4652262

| Brand    | HOWE     | Condition | new                                         |
|----------|----------|-----------|---------------------------------------------|
| MOQ      | 1 piece  | Quality   | guarantee                                   |
| Stock    | in stock | Payment   | trade assurance,western union,bank transfer |
| Warranty | 1 year   | Delivery  | usually 1-3 days                            |

# **MONITOR**

Model ZX200-3 Monitor Display Panel

Applicatio ZX330-3 series excavator Monitor

n are available

Material imported components

Usage long life service

Other available many kinds of controller, monitor, wire harness, throttle motor, solenoid valve, pressure sensor