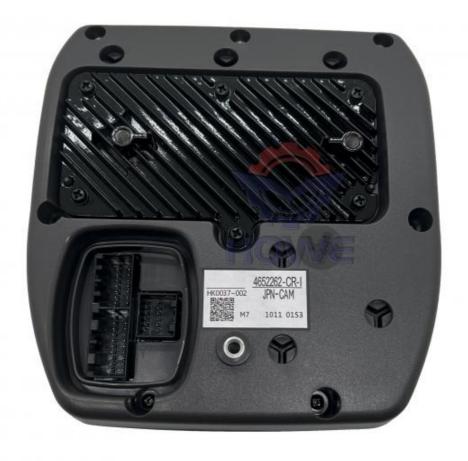

### **Product Description**

Excavator Parts ZX200-3 ZX330-3 Monitor Display Panel 4631127 4652262

#### Excavator Parts ZX200-3 ZX330-3 Monitor Display Panel 4631127 4652262

| Brand    | HOWE     | Condition | new                                         |
|----------|----------|-----------|---------------------------------------------|
| MOQ      | 1 piece  | Quality   | guarantee                                   |
| Stock    | in stock | Payment   | trade assurance,western union,bank transfer |
| Warranty | 1 year   | Delivery  | usually 1-3 days                            |

# **MONITOR**

Model ZX200-3 Monitor Display Panel

Applicatio ZX330-3 series excavator Monitor

n are available

Material imported components

Usage long life service

Other available many kinds of controller, monitor, wire harness, throttle motor, solenoid valve, pressure sensor